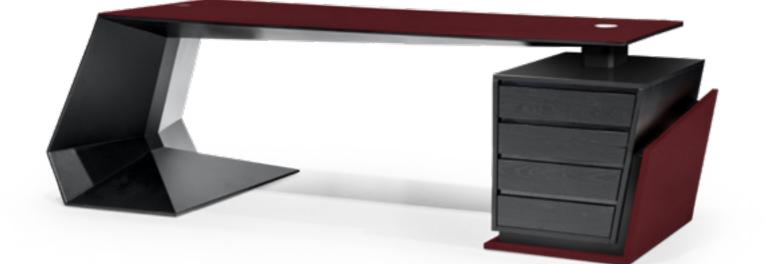

# GRANDS

242

Desk, cm 240x100x76h Top & sides in leather art. Cuoio col. Chancellor Red, drawers in Planked Black veneer open pore matt finish, with inserts in carbon fiber, inside drawers lacquered col. matt Black with leather insert. Lacquered parts col. matt Black. Options: Multiplug & Desk Cable Port on drawers side.