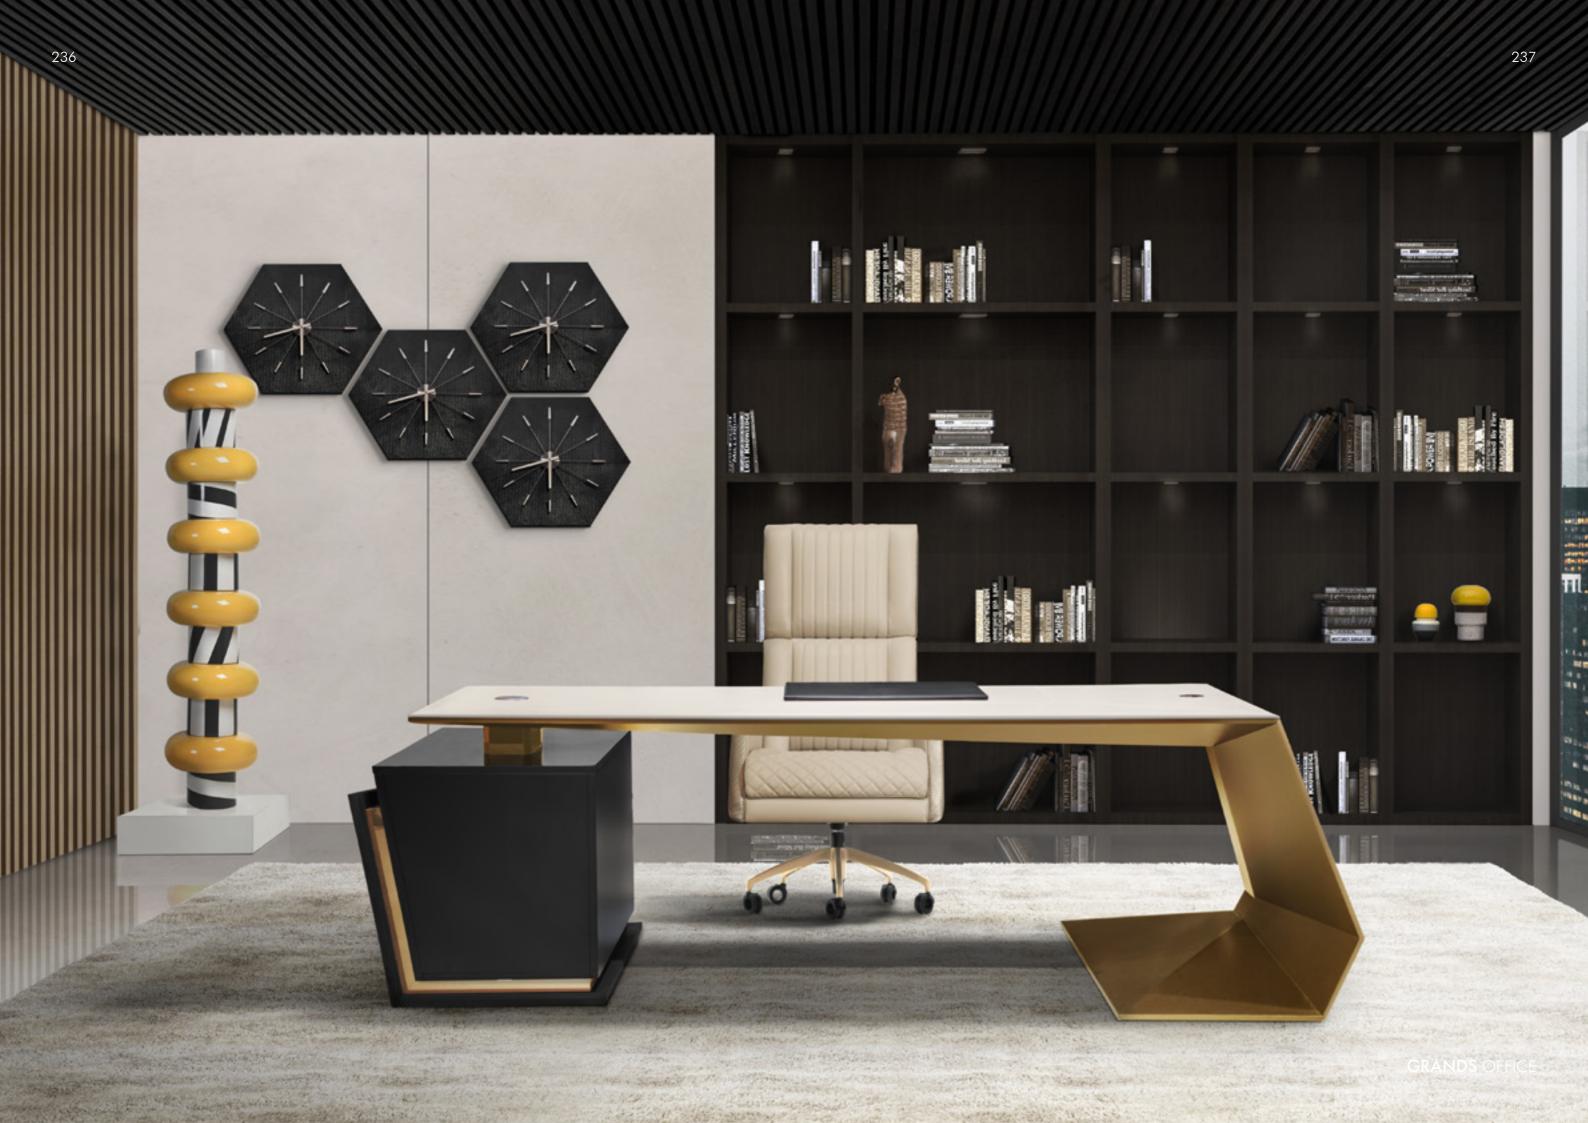

# GRANDS

242

Desk, cm 240x100x76h Top & sides in leather art. Cuoio col. Chancellor Red, drawers in Planked Black veneer open pore matt finish, with inserts in carbon fiber, inside drawers lacquered col. matt Black with leather insert. Lacquered parts col. matt Black. Options: Multiplug & Desk Cable Port on drawers side.