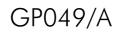

#### GP049/A

President chair, cm 90x67x125/135h High arms, upholstery in leather art. Kobe col. 6242. Metal basel base col. Nickel. with wheels -Guest chair, cm 90x60x104/113h Low arms, upholstery in leather art. Kobe col. 6242, metal base col. Nickel, with wheels.

# GP049/A

- President chair, cm 90x67x125/135h High arms, upholstery in leather art. Daino col. Milk. Metal base col. Nickel, with wheels. -Guest chair, cm 90x60x104/113h Low arms, upholstery in leather art. Daino col. Milk, metal base col. Nickel, with wheels.

# GP049/A

President chair, cm 90x67x104/113h High arms, uholstery in leather art. Deer col. 298 Root, metal base col. Nickel, with wheels.

President chair, cm 90x67x104/113h High arms, leather art. Nabuk col. Sand, Metal base col. Nickel, with wheels.

# GP049/A

Guest chair, cm 90x60x104/113h Low arms, upholstery in leather art. Deer col. 298 Root. Metal base col. Nickel, with wheels.

# GP049/A

President chair, cm 90x67x125/135h high arms, leather Newskin col. 22S, metal base with wheels col. black glossy finish.