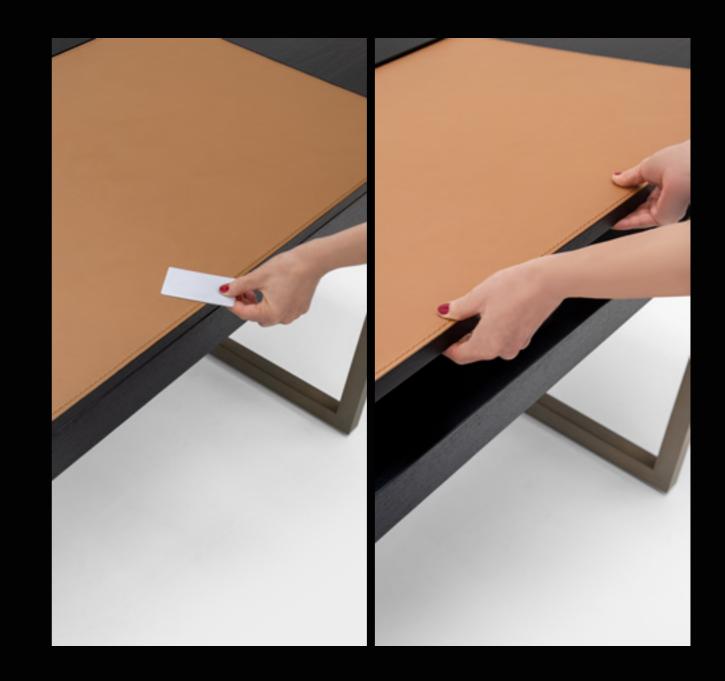

GP237 OFFICE

GP259 Office

Desk, cm 240x90x74h Top, drawers and modesty panel in Ash Black veneer, open pore matt finish, working top and magazine rack in leather Cuoio col. Kestral Tan. Hidden shelf inside the working top with badge opening. Metal base & metal handle in Goldchamp S. matt finish.