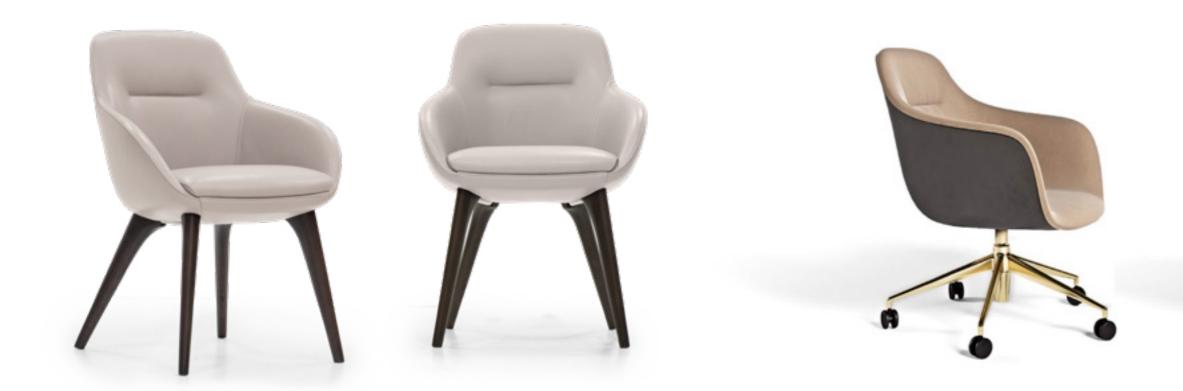

## KAZIMIR

Chair, cm 60x58x85h Seat and backrest in leather Daino col. Fuge, outer backrest in leather Daino col. Graphite, tone on tone stitching. Metal structure in Goldchamp S. matt finish.

Chair, cm 63x56x83h All in leather Kobe col. 6177, legs in solid Ashwood col. Mocha

KOWLOON

91

Guest Chair, cm 65x76x83h Seat and backrest in leather Kobe col. 5223, outback in leather Kobe col. 5028, metal base Pale Gold finish with wheels

LOUVRE OFFICE