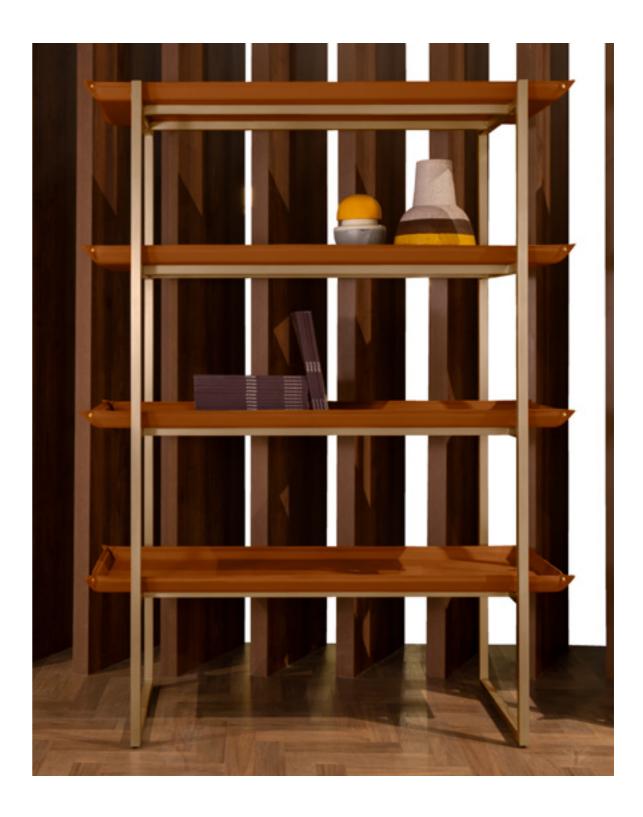

#### GP274

Bookshelf, cm 125x47x171h Metal structure in Light Gold satin finish, shelves in Cuoio leather col. Kestral Tan

#### GP274

Bookshelf, cm 180x47x171h Metal structure in Light Gold satin finish, shelves in Cuoio leather col. Kestral Tan