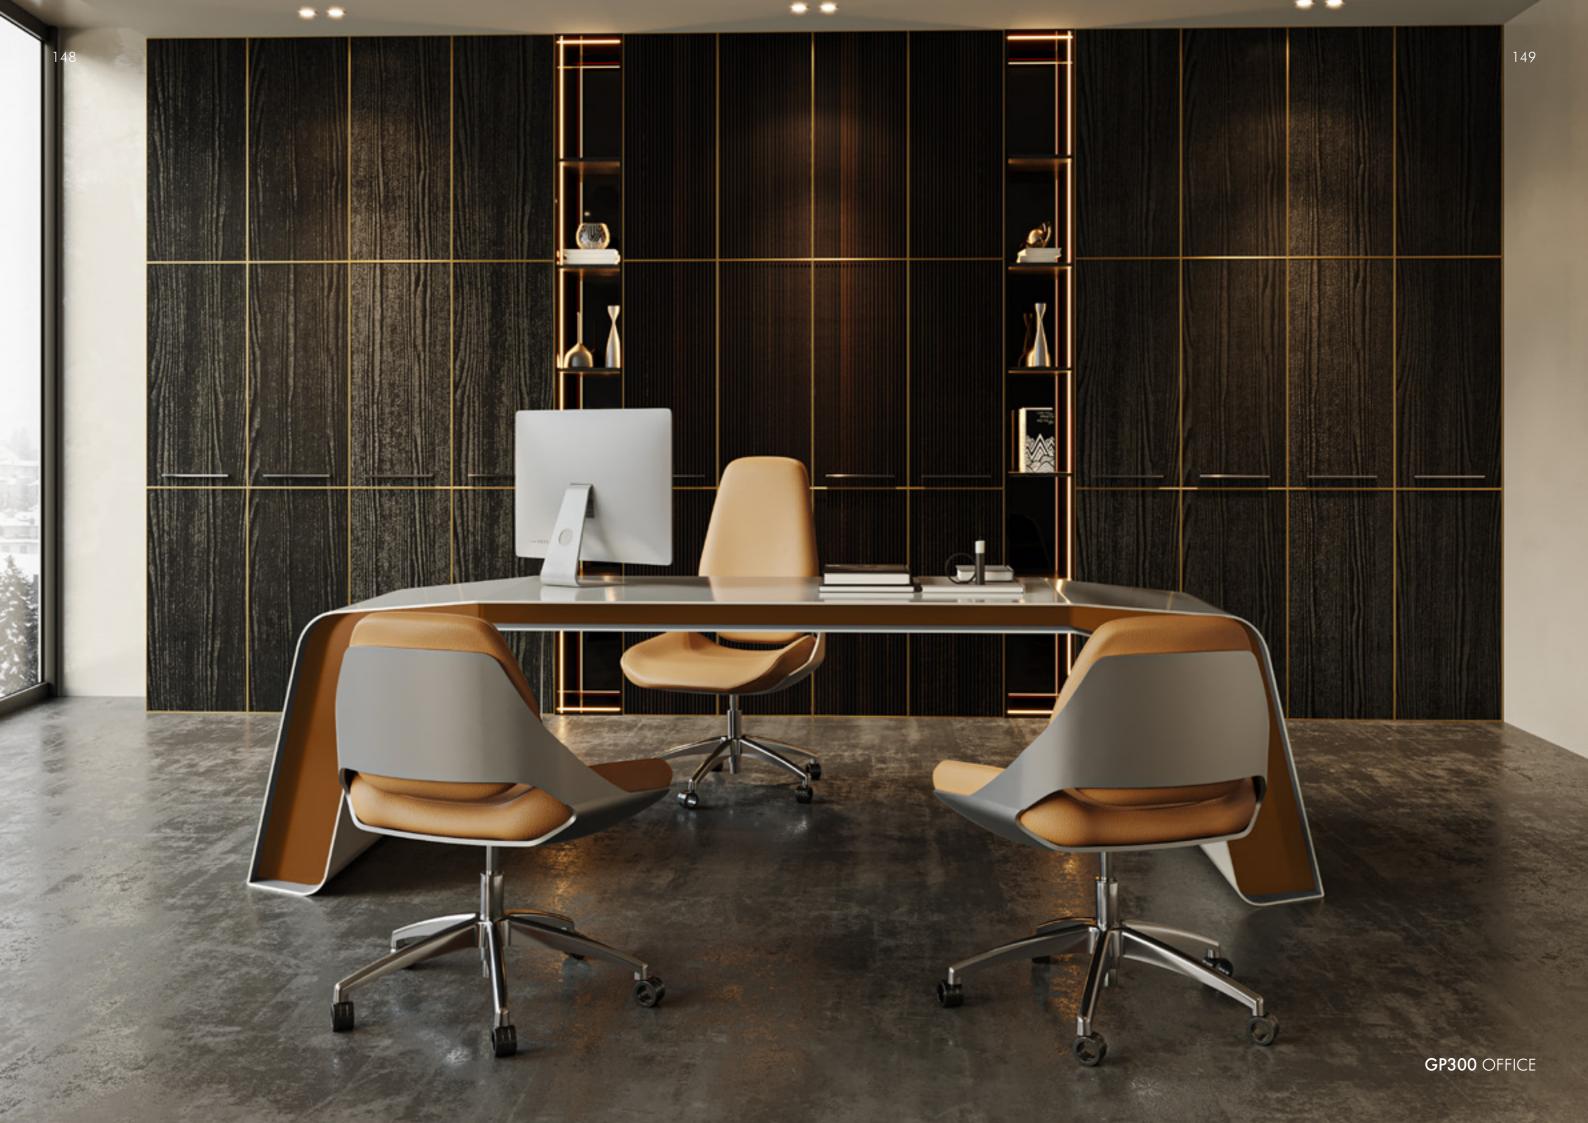

#### GP231

Coffee table, cm 120x120x31,5h In marble Black Marquinia & Glass fumé, metal base in Light Gold satin finish

GP300 Office

GP300 OFFICE

**(**)

Desk, cm 273x130x75,5h All in Aluminium Alloy with Cuoio details col. Tan, black lacquered internal part

GP300 OFFICE

President chair, cm 75x67x108h Aluminium alloy stucture, upholstered in leather Kobe col. 6216, base with wheels and chrome legs.

# GP302

Guest chair, cm 75x67x108h Aluminium alloy stucture, upholstered in leather Kobe col. 6216, base with wheels and chrome legs.