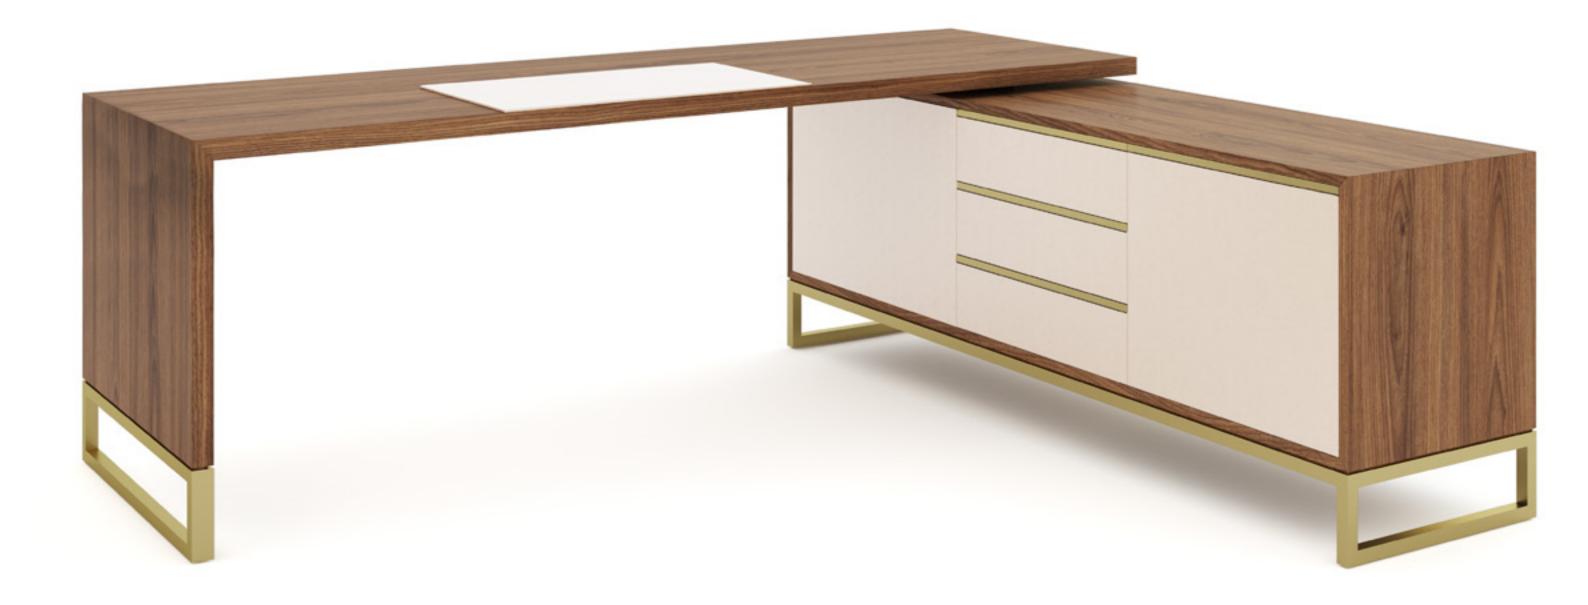

# GP239 Office

Desk with extension and magazine rack, cm 275x200x74h Structure in veneer Noce Canaletto, metal structure & details in light gold satin finish, desk kit, magazine rack & front of doors/drawers in Cuoio leather col. Milk.