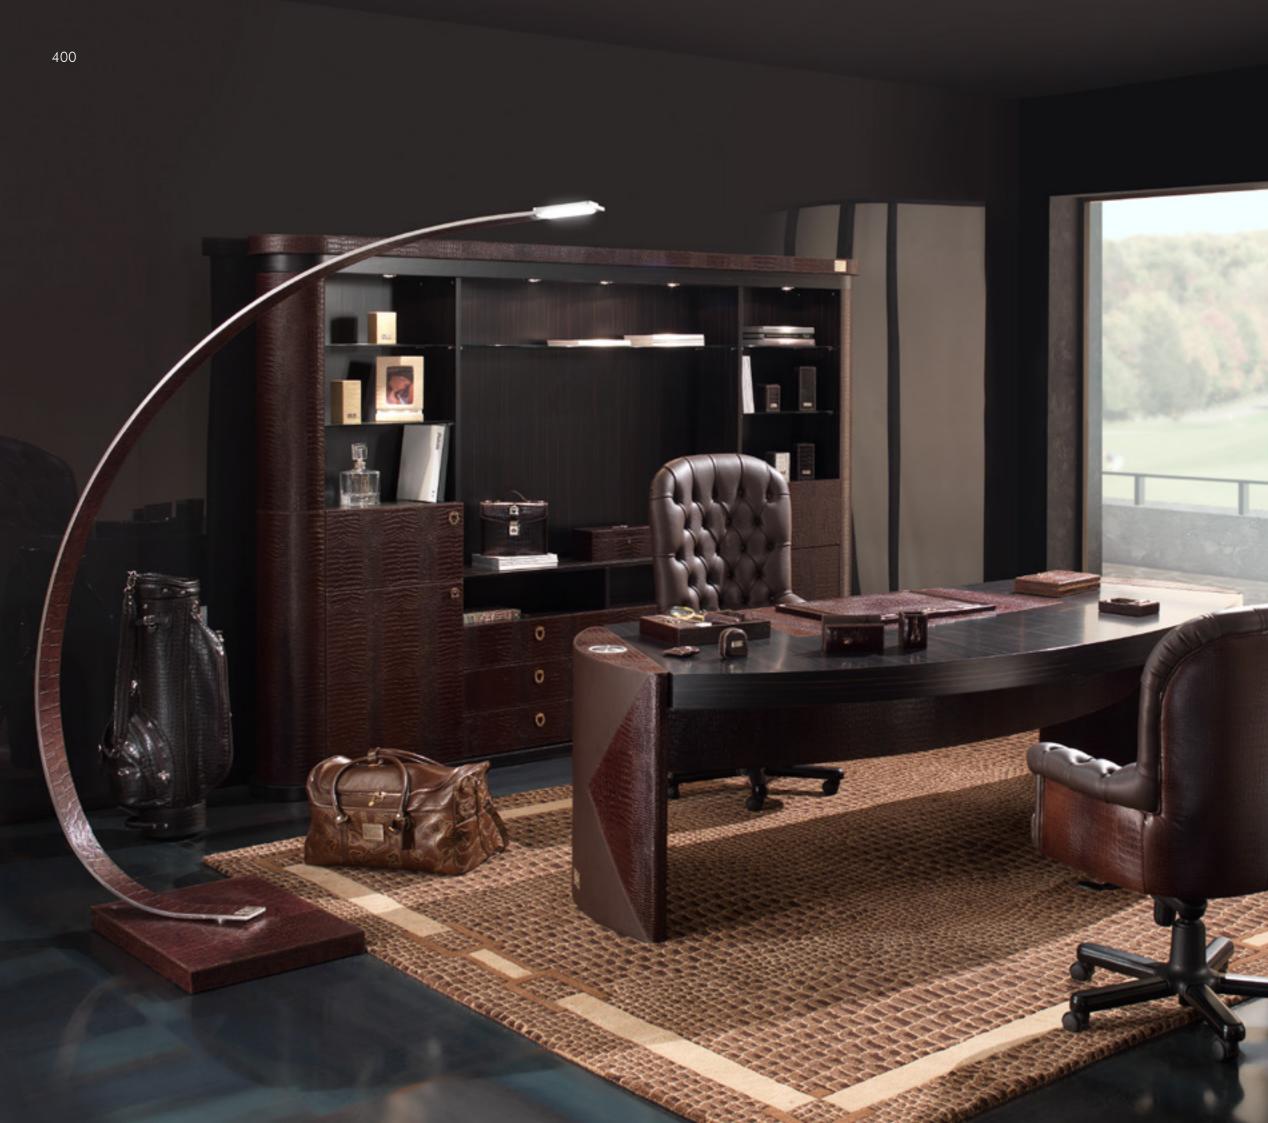

### PANAMERA

Desk, cm 220x85x74h Structure and edges of the top in solid Ashwood matt Black open pore. Top, front panel and front of drawers in leather art. Daino col. Mud, tone on tone stitching. Metal parts Goldchamp S. matt finish, rectangular handles col. Gold Satin.

# 0 0 Ū.

MODIGLIANI

President chair cm 63.5x71x111h Seat backrest in leather art. Daino col. Mud, with flap in leather art. Cuoio col. Pure Black, with tone on tone stitching. Arms in solid Ashwood matt Black open pore, with metal inserts in Goldchamp S. matt finish and Metal swivel base in Pale Gold finish.