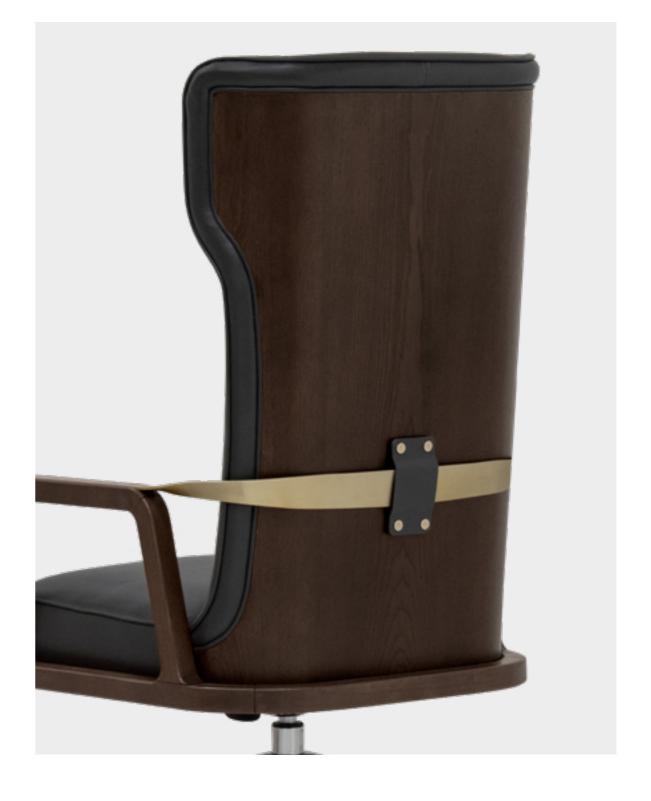

# 0 0 Ū.

MODIGLIANI

President chair cm 63.5x71x111h Seat backrest in leather art. Daino col. Mud, with flap in leather art. Cuoio col. Pure Black, with tone on tone stitching. Arms in solid Ashwood matt Black open pore, with metal inserts in Goldchamp S. matt finish and Metal swivel base in Pale Gold finish.