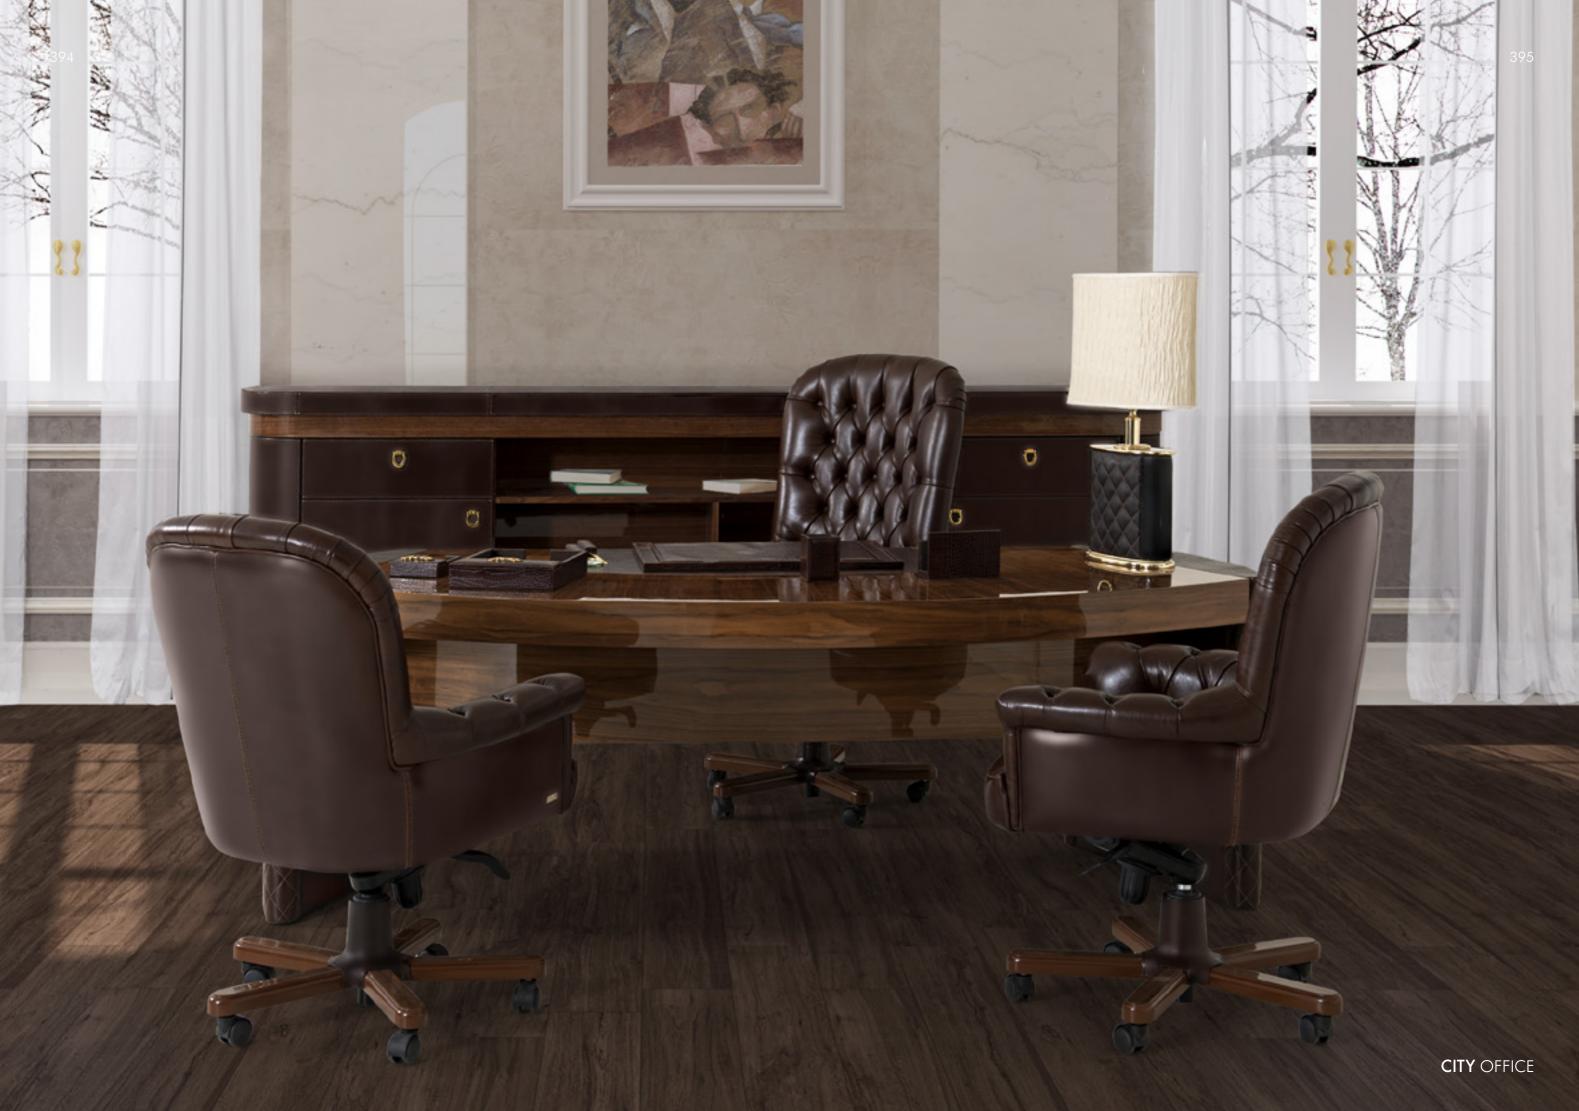

# CITY QUILTED

Desk, cm 230x105x78h Leather Longchamp col. Choco & Cocco Miss col. Tobacco, sides in leather Longchamp col. Choco Quilted with printed Oval Horse, top of sides & central part in leather Cocco Miss col. Tobacco, veneer Venice glossy, oval handles col. gold, including tower mechanism with usb doors & wire cables.

### PLAZA

President Chair, cm 76x78x125/135h Leather Longchamp col. Choco & Cocco Miss col. Tobacco, base in veneer Venice glossy, with wheels.

### PLAZA

- President Chair, cm 76x78x125/135h - Guest Chair, cm 76x78x103/113h Leather Longchamp Choco & Cocco Miss col. Tobacco, base in veneer Venice glossy, with wheels.

**CITY** OFFICE

File Cabinet, cm 300x40x110h Leather Cocco Miss col. Tobacco, veneer Venice glossy, oval stirrups & handles col. gold.