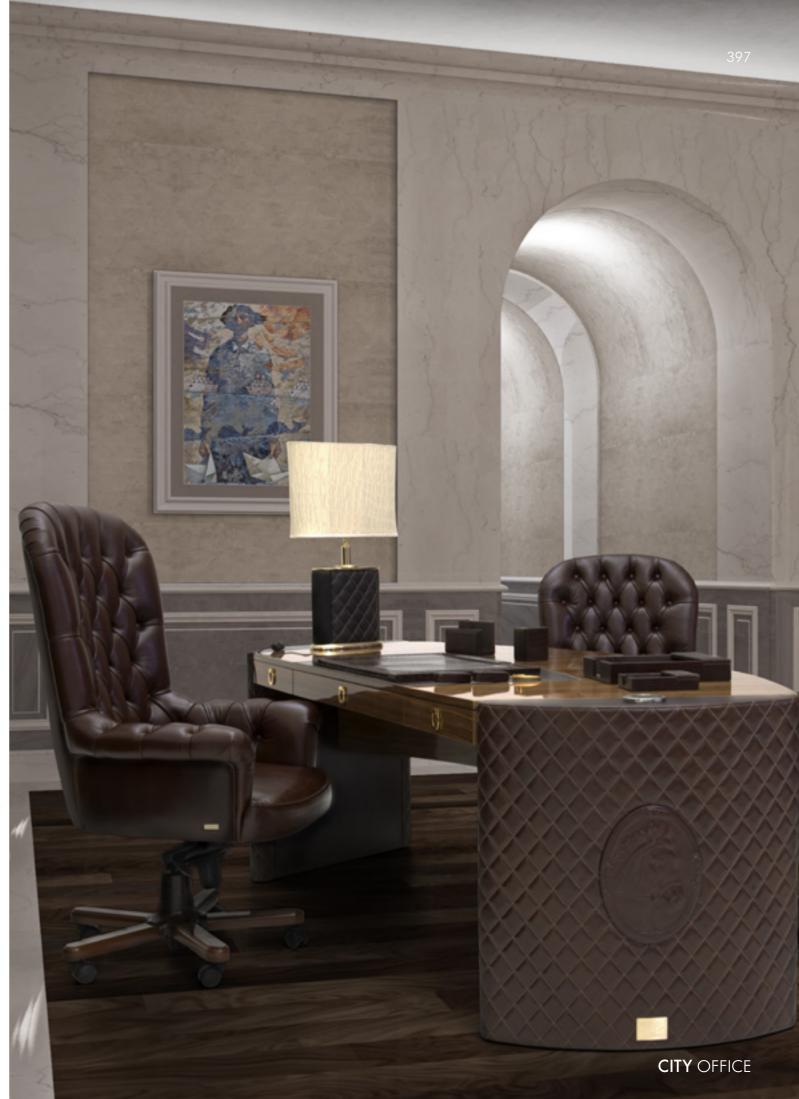

# CITY QUILTED

Desk, cm 230x105x78h Leather Longchamp col. Choco & Cocco Miss col. Tobacco, sides in leather Longchamp col. Choco Quilted with printed Oval Horse, top of sides & central part in leather Cocco Miss col. Tobacco, veneer Venice glossy, oval handles col. gold, including tower mechanism with usb doors & wire cables.

### PLAZA

President Chair, cm 76x78x125/135h Leather Longchamp col. Choco & Cocco Miss col. Tobacco, base in veneer Venice glossy, with wheels.

### PLAZA

- President Chair, cm 76x78x125/135h - Guest Chair, cm 76x78x103/113h Leather Longchamp Choco & Cocco Miss col. Tobacco, base in veneer Venice glossy, with wheels.

**CITY** OFFICE

File Cabinet, cm 300x40x110h Leather Cocco Miss col. Tobacco, veneer Venice glossy, oval stirrups & handles col. gold.