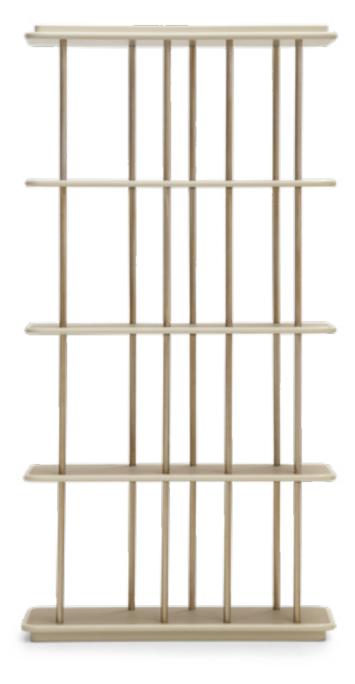

### ALBERT

Bookshelf, cm 90x40x178h Metal structure in Light Goldchamp S. matt finish, shelves in leather art. Kobe col. 6117 with matching lacquered edge

#### FORTYTWO L

Bookshelf LARGE, cm 125x40x182h Shelves in veneer Ash stained Moka, metal structure in Goldchamp matt

#### FORTYTWO

Bookshelf, cm 90x40x182h Shelves in veneer Ash stained Moka, metal structure in Goldchamp matt

### FORTYTWO L

Bookshelf LARGE, cm 125x40x182h Shelves in veneer Ash stained Moka, metal structure in Goldchamp matt

#### FORTYTWO

Bookshelf, cm 90x40x182h Shelves in veneer Ash stained Moka, metal structure in Goldchamp matt

FORTYTWO

Bookshelf, cm 375x40x182h Shelves in veneer Ash stained Mink, metal structure in Goldchamp matt