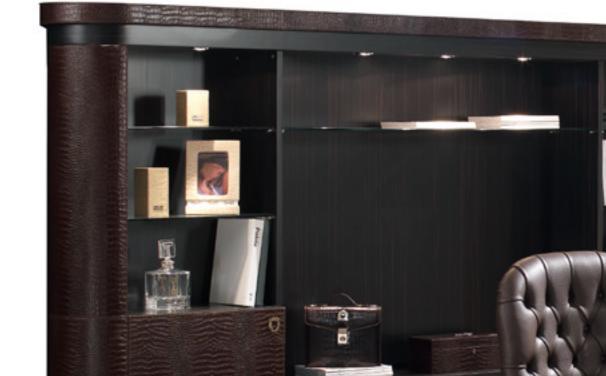

### CITY OFFICE

1774年前:

Ū

0

O

Wall Cabinet, cm 300x40x208h Leather New Cocco col. Tobacco, veneer Ebony semiglossy, handles in gold finish, glass shelves, with lights.