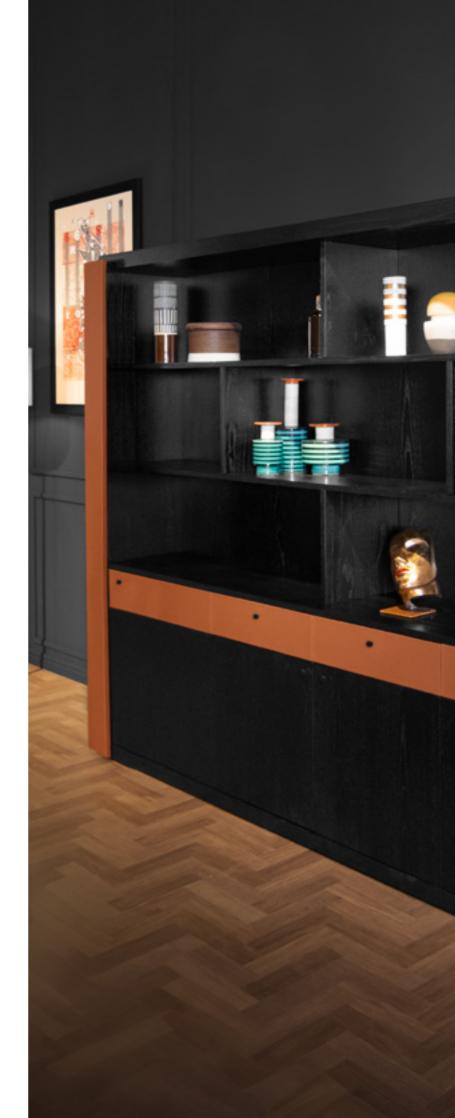

# BYBLOS

18

Bookshelf, cm 190x53x195h Structure in Moka-stained Ash veneer, open pore finish, metal handles Goldchamp S. matt finish, upper smoked glass doors with Moka stained solid Ashwood frame, open pore finish front drawers in leather art. Daino col. Mud with "Small Tress" print, lower doors in leather art. Daino col. Mud.