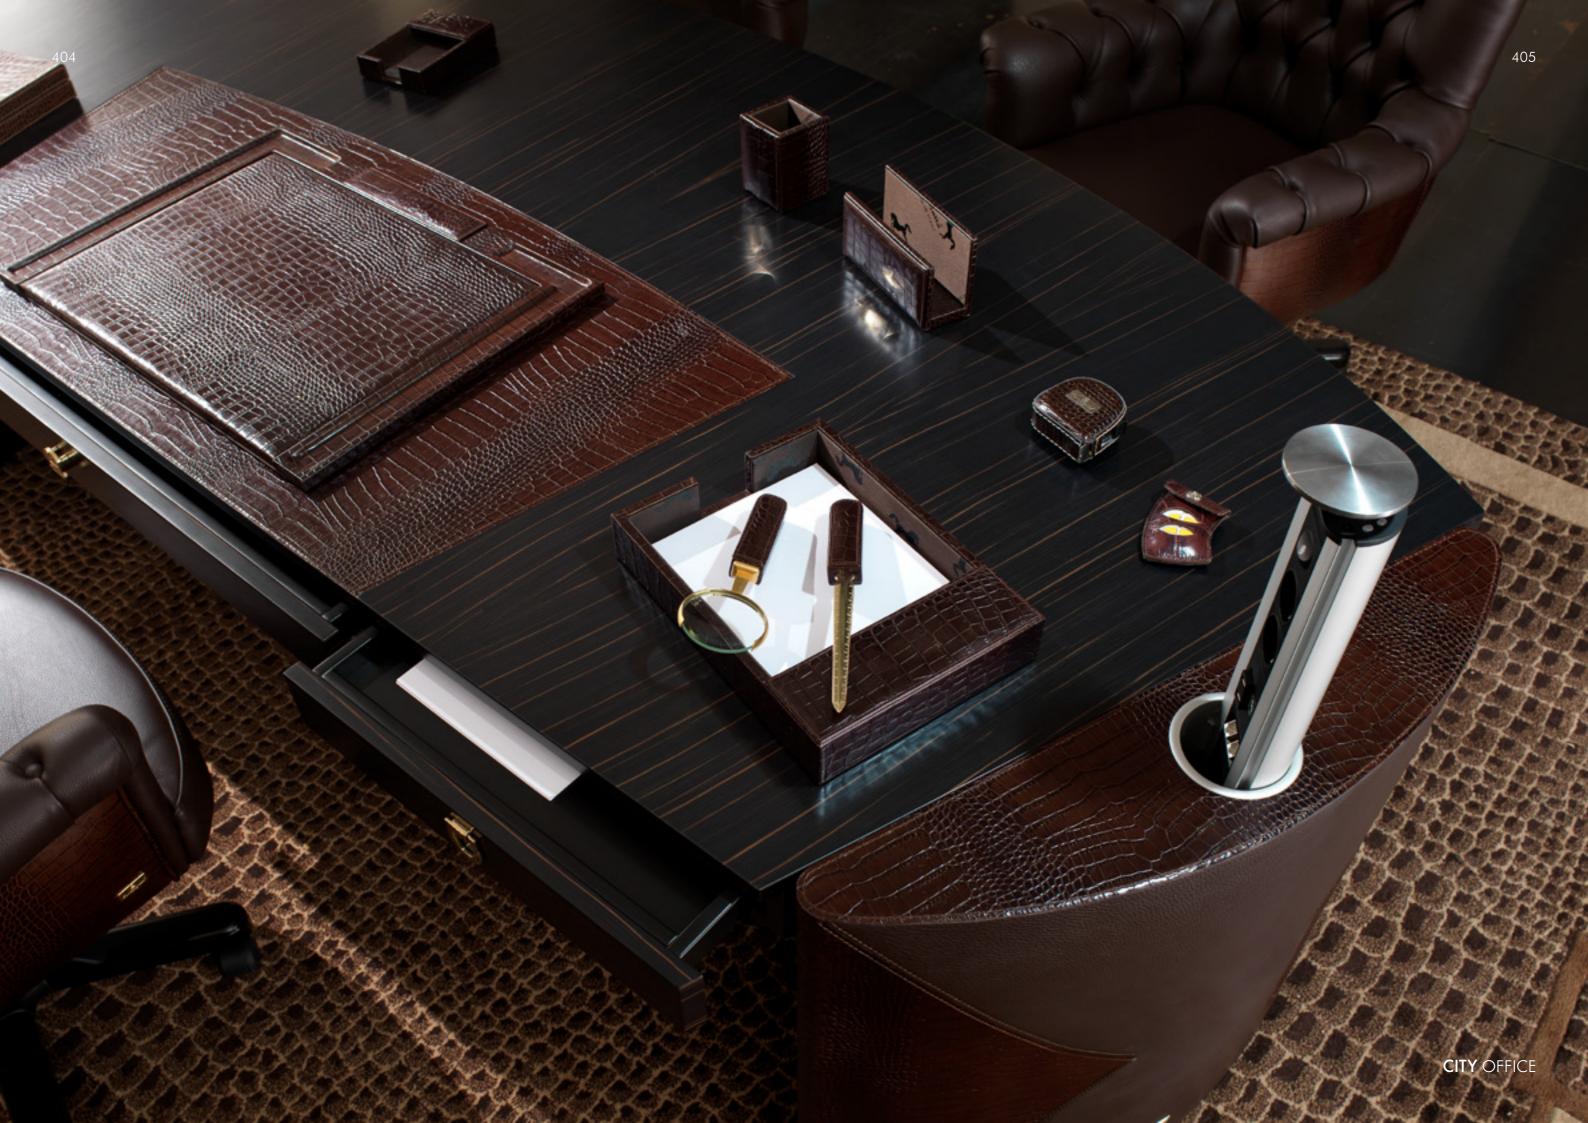

# CITY QUILTED

Desk, cm 230x105x78h Leather Longchamp col. Choco & Cocco Miss col. Tobacco, sides in leather Longchamp col. Choco Quilted with printed Oval Horse, top of sides & central part in leather Cocco Miss col. Tobacco, veneer Venice glossy, oval handles col. gold, including tower mechanism with usb doors & wire cables.

399

CITY