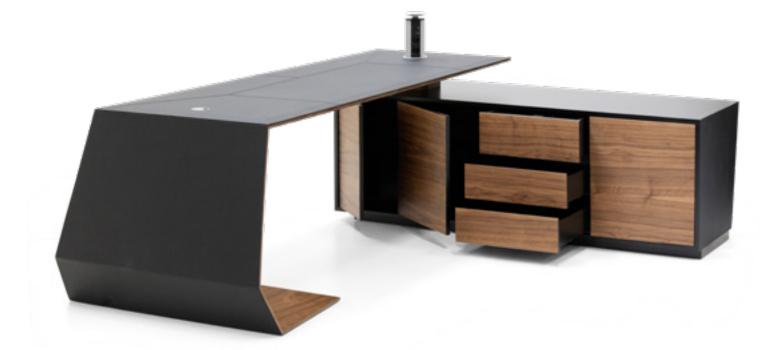

# GP004/A

Desk, cm 300x90x75h Desk with 3 push & pull drawers, with optional multiplug. Structure in Aluminium with upholstery in leather art. Daino col. Coal.

157

# GP004/A

Desk, cm 300x90x75h Desk with 3 push & pull drawers, with optional multiplug. Structure in Aluminium with upholstery in leather art. Daino col. Coal.