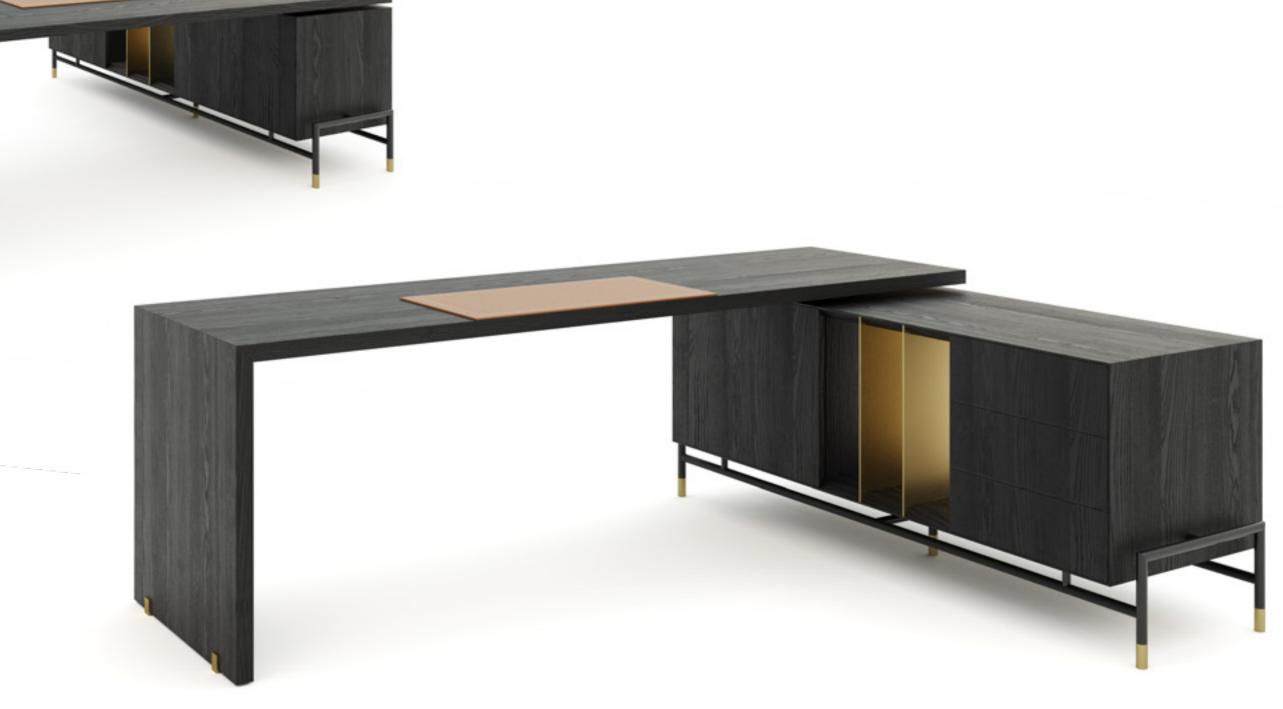

#### GP237

Desk with extension and magazine rack, cm 250x200x74h Structure in veneer Ash O.P. Black, metal structure lacquered col. black matt, metal details in light gold satin finish, led lights in vertical shelves, desk kit in Cuoio leather col. Kestral Tan.