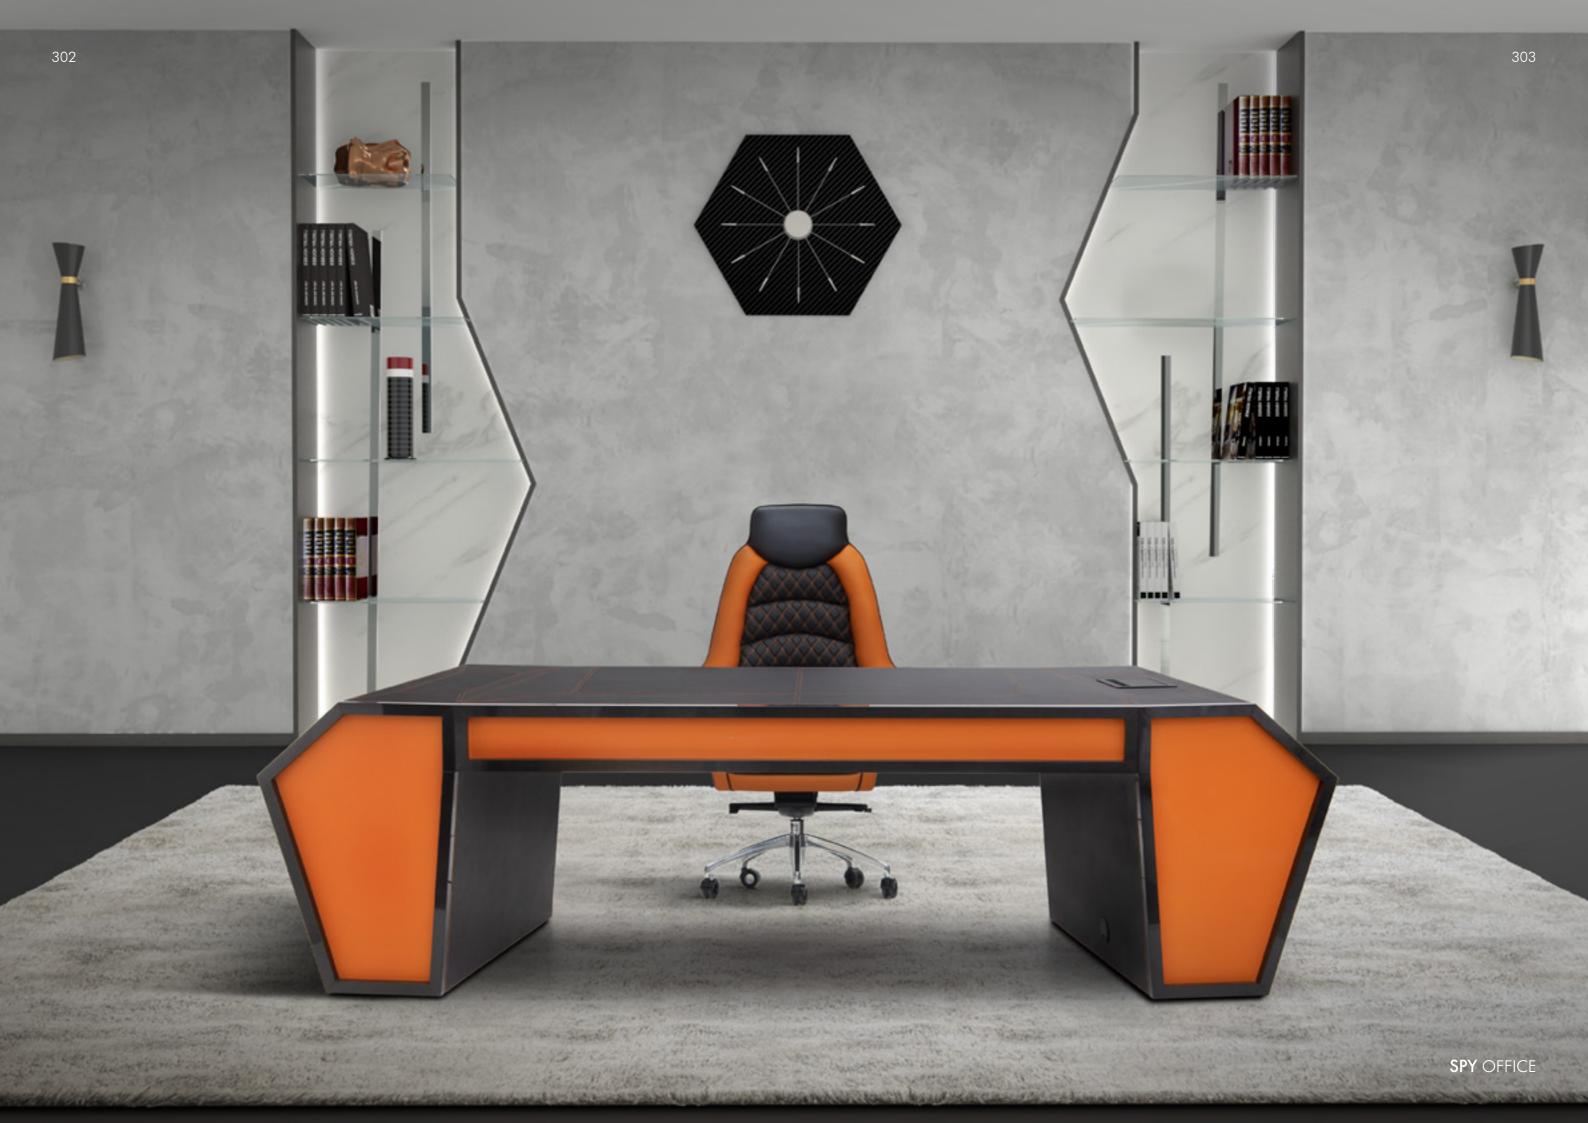

# SPY Office

#### SPY

Desk with drawer & door, cm 280x100x80h Top, sides and internal part of legs in leather Kobe col. Black with tone on tone stitching, frontal part, front parts of drawers and door in leather Kobe col. 5184 with tone on tone stitching, inside drawers lacquered col. black matt. With multiplug as option on right side president sitting.

#### BOOST

President chair, cm 86x70x136/146h seat, back, headrest & structure in Kobe col.Black, tone on tone stitching, backrest and inside of arms quilted with double stitching, inserts on arms and sides of backrest in leather Kobe col. 5184, piping in leather Alpine col.Black, metal base chrome, with wheels

#### SPY OFFICE