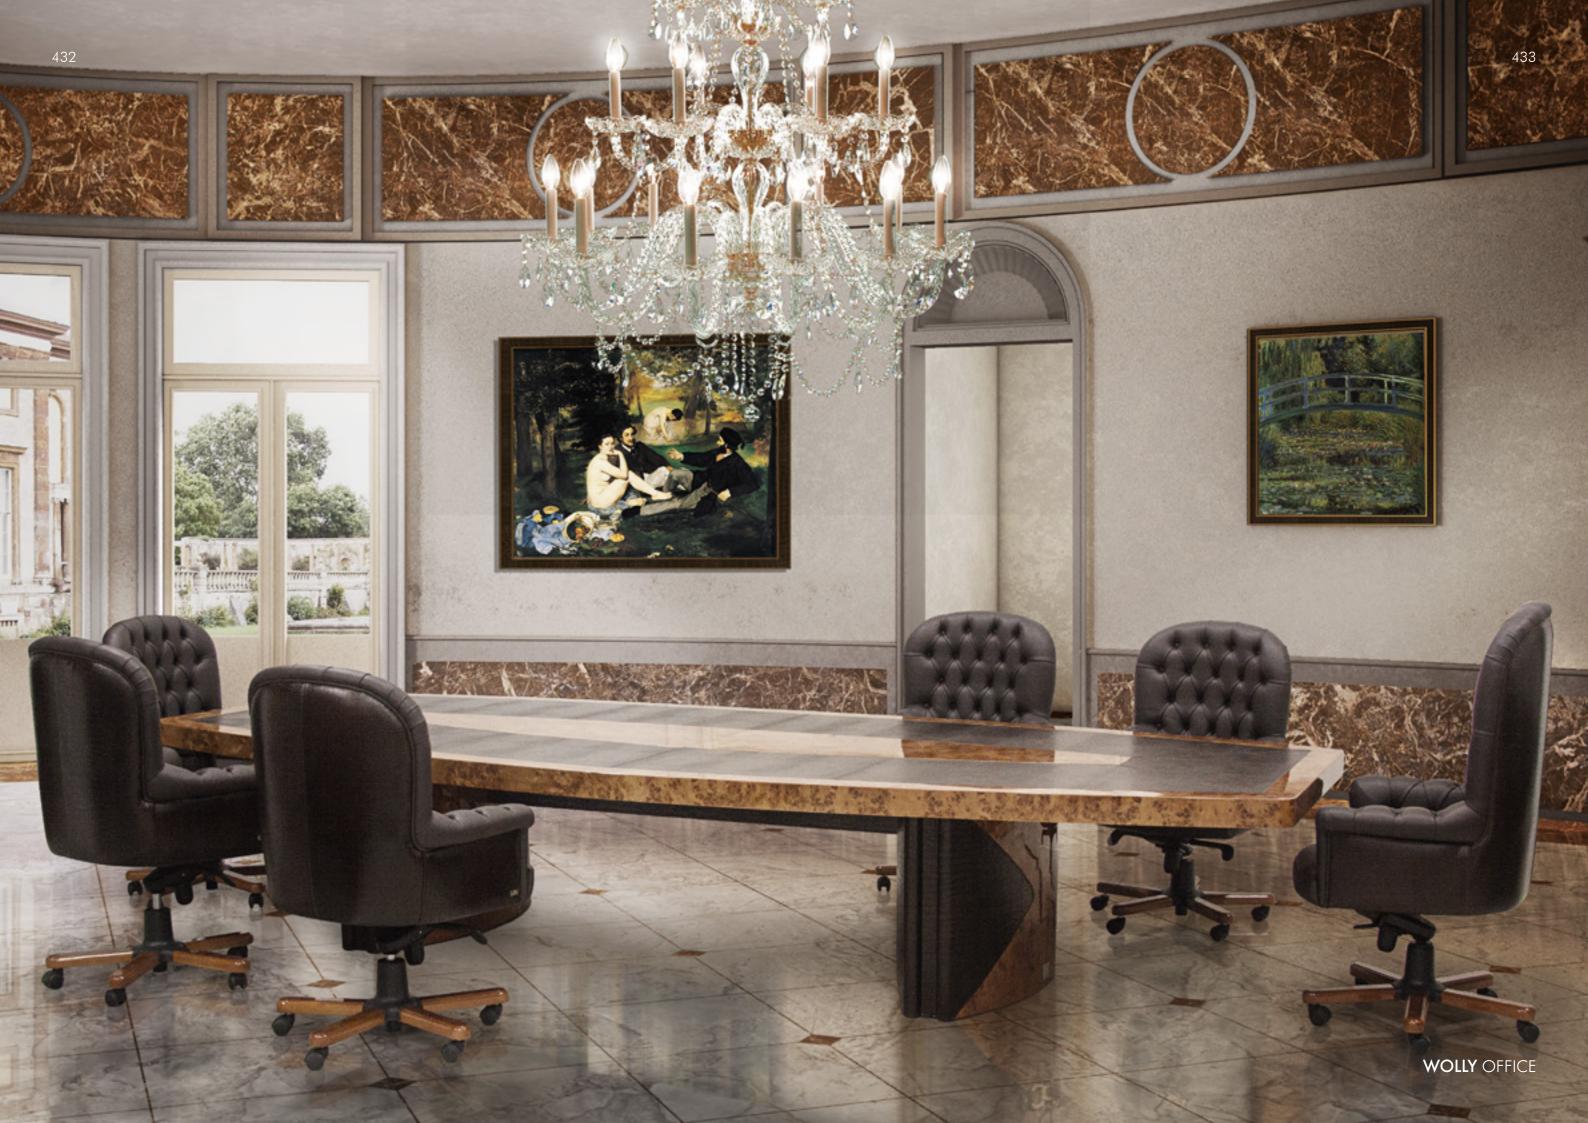

### WOLLY

Meeting Table, cm 400x102/170x74h Veneer Poplar Cognac glossy finish, leather Cocco Miss col. Tobacco.

# PLAZA

- President Chair, cm 76x78x125/135h - Guest Chair, cm 76x78x103/113h Leather Longchamp Choco & Cocco Miss tobacco, base in veneer Poplar Cognac glossy finish, with wheels.

Meeting Table, cm 520x200x83h Leather Cocco Multi col. TDM, veneer Wengé.