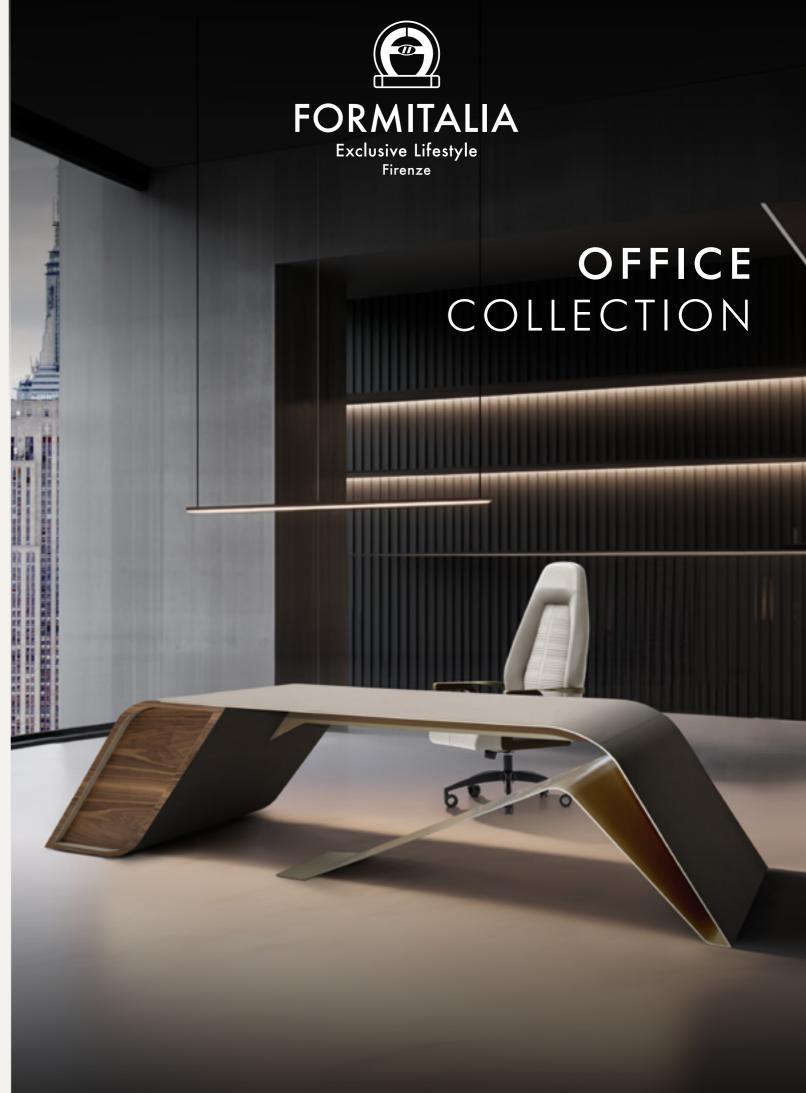

# OFFICE COLLECTION

# PANAMERA Office

### PANAMERA

Desk, cm 220x85x74h Structure and edges of the top in solid Ashwood matt Black open pore. Top, front panel and front of drawers in leather art. Daino col. Mud, tone on tone stitching. Metal parts Goldchamp S. matt finish, rectangular handles col. Gold Satin.