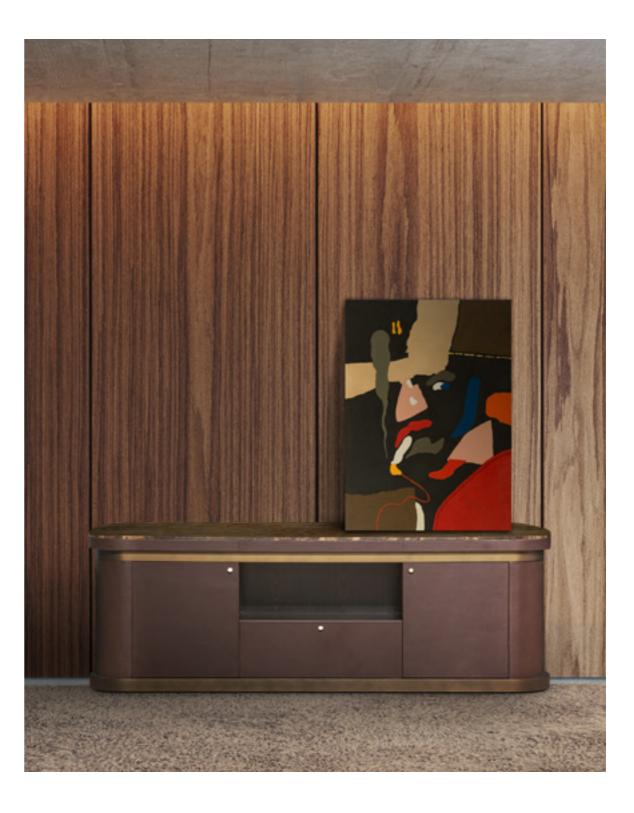

# SITTING

File Cabinet, cm 220x40x85h Top in marble Eramosa straight cut, structure in veneer Xilo col. Flamed Grey matt finish, doors in leather Cuoio col. Dark Mocha, frame top & frame base in bronze finish, metal details in gold finish.