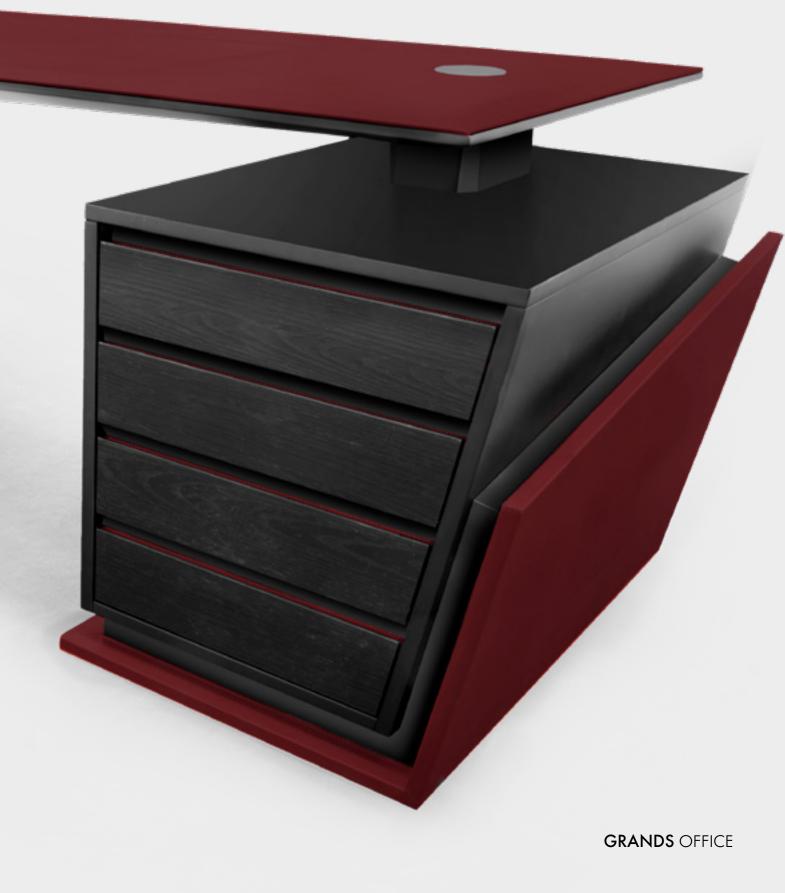

# GRANDS

242

Desk, cm 240x100x76h Top & sides in leather art. Cuoio col. Chancellor Red, drawers in Planked Black veneer open pore matt finish, with inserts in carbon fiber, inside drawers lacquered col. matt Black with leather insert. Lacquered parts col. matt Black. Options: Multiplug & Desk Cable Port on drawers side.