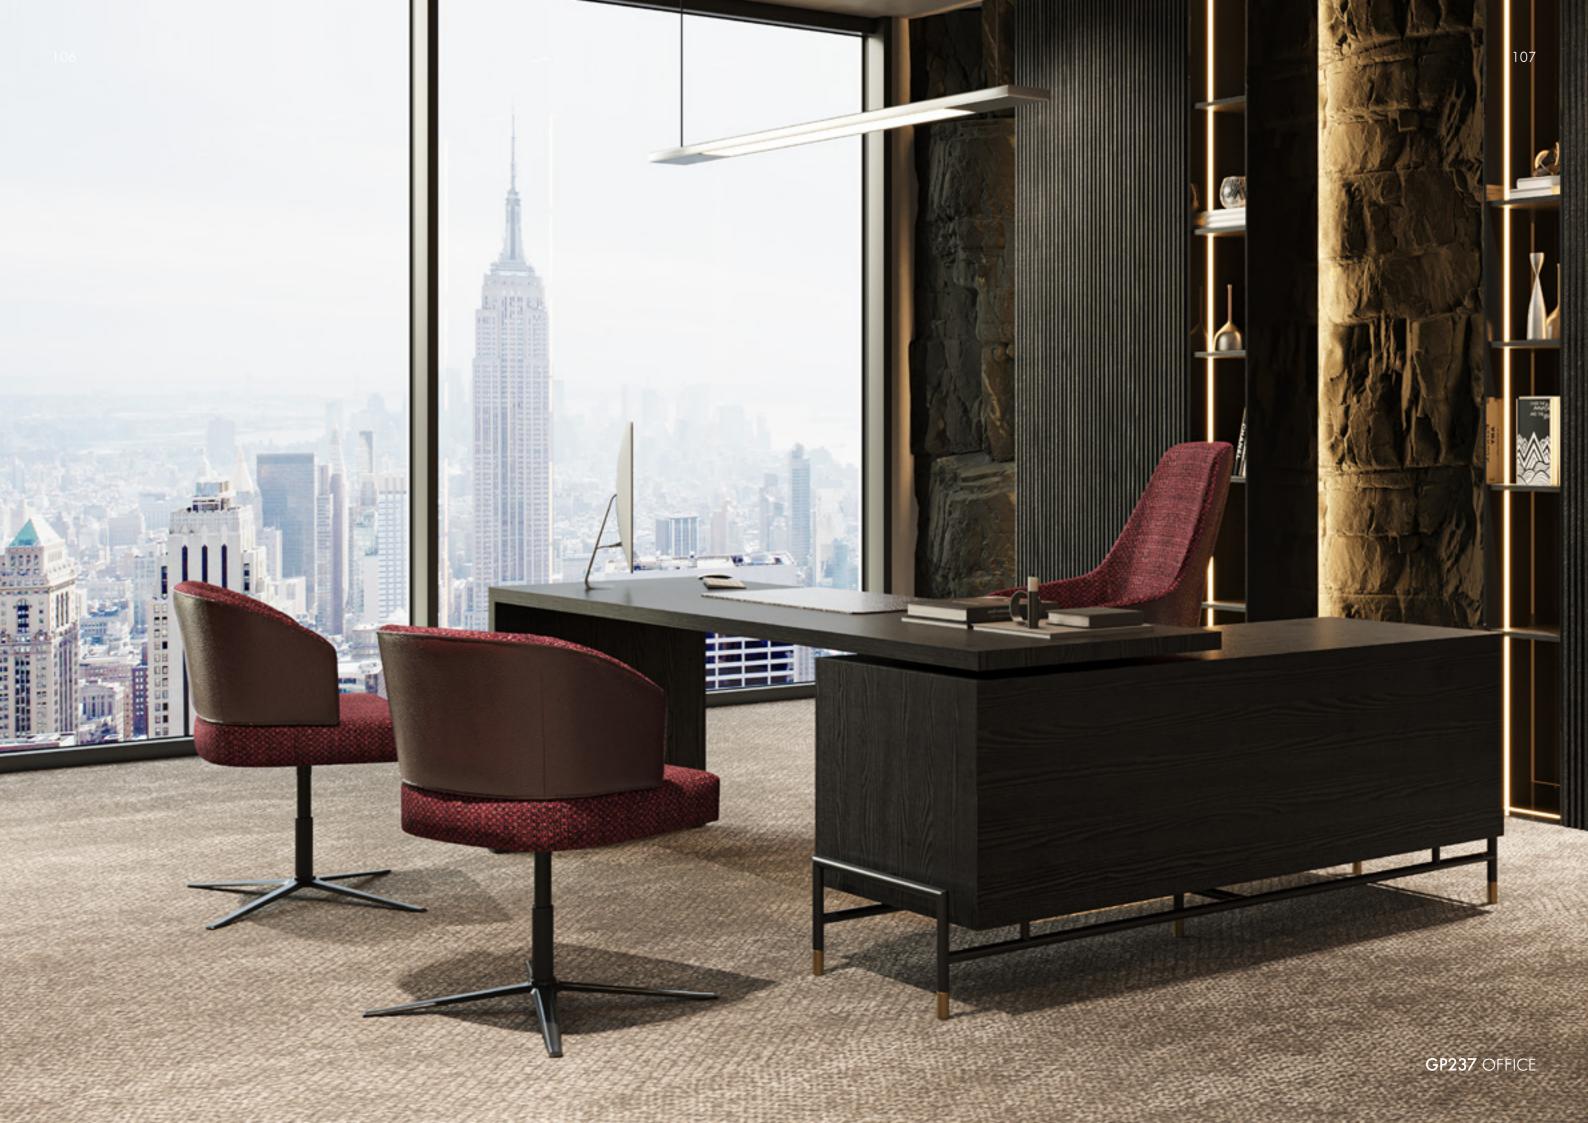

#### GP237

Desk with extension and magazine rack, cm 250x200x74h Structure in veneer Ash O.P. Black, metal structure lacquered col. black matt, metal details in light gold satin finish, led lights in vertical shelves, desk kit in Cuoio leather col. Kestral Tan.

President chair, cm 62x66x106h In wool fabric St. Moritz, outback in leather Kobe col. 6295, metal base black matt with wheels.