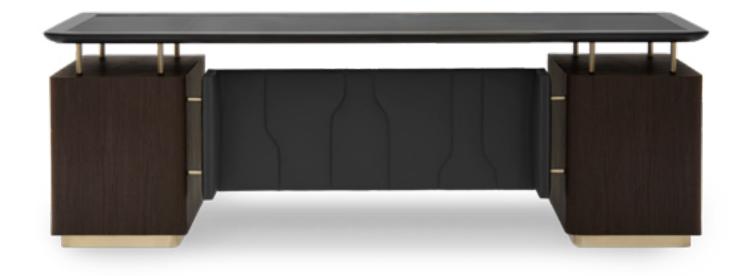

### PANAMERA/C

Desk, cm 220x85x74h Structure in Ash veneer, Mink stained open pore finish, edges of the top in solid Ashwood, matt Black lacquered, open pore. Top, front panel, front of drawers in leather art. Daino col Graphite, tone on tone stitching. Metal parts in Goldchamp S. matt finish with rectangular handles in Gold Satin finish.