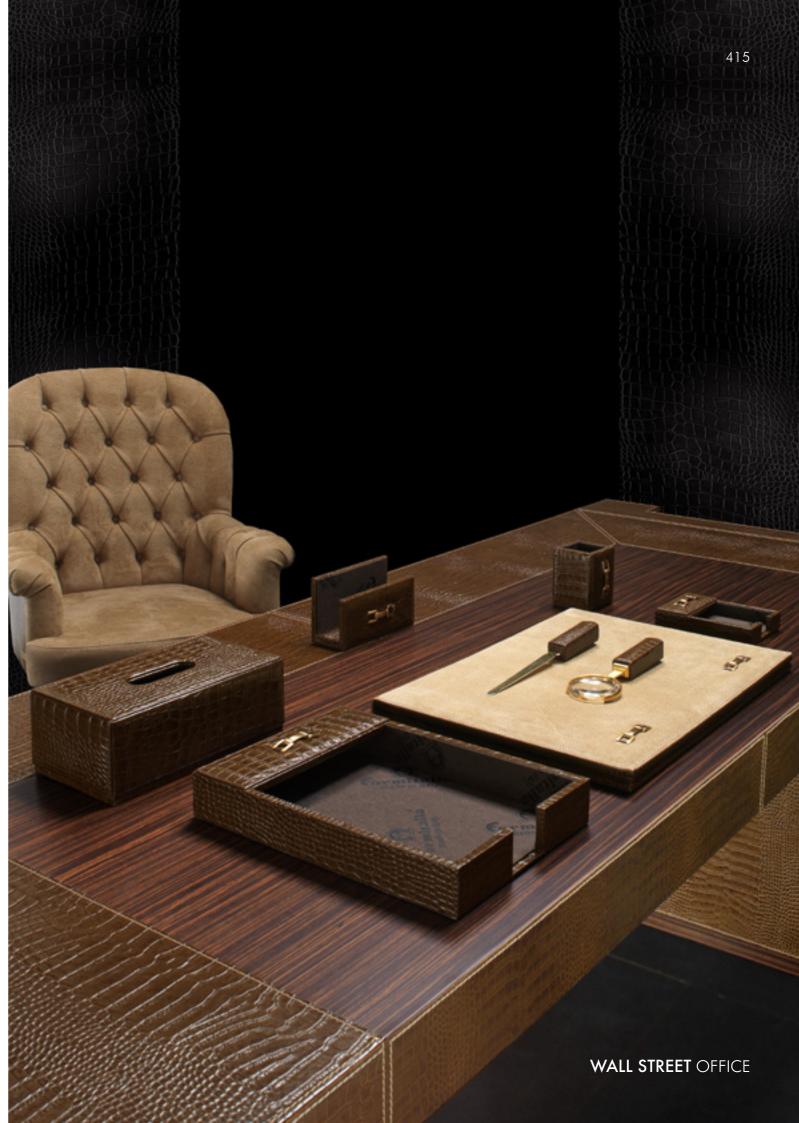

### WALL STREET OFFICE

WALL STREET

414

Desk cm 240x90x78h In leather Cocco Miss col. Chocolate, insert in veneer Wengé on top, side bars in leather Tapiro col. Beige quilted, metal details in gold finish.

# WALL STREET

Desk cm 240x90x78h In leather New Cocco col. Barrique & Chianti Bull col. Tobacco, base in veneer Poplar Cognac glossy finish, metal details in gold finish.

WALL STREET OFFICE

419

### WALL STREET

File cabinet cm. 300x40x300h Leather New Cocco col. Barrique & veneer Poplar Cognac glossy finish, metal fittings gold finish.