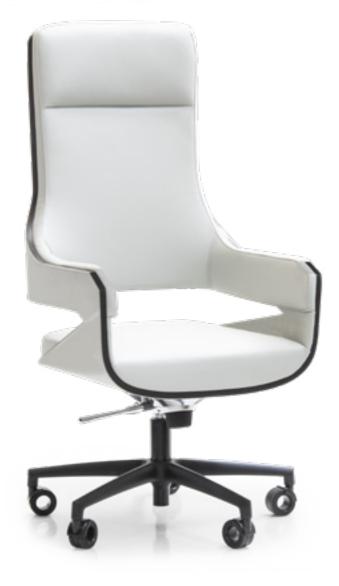

#### MERA

President chair cm 57x62,5x119h in leather art. Daino col. Oyster, lacquered border col. Black, swivel metal base matt Black lacquered.

Meeting Table, cm 510x180x76h In veneer Ash Black open pore.

#### MERA

79

President chair cm 57x62,5x119h in leather art. Daino col. Oyster, lacquered border col. Black, swivel metal base matt Black lacquered.

KIM OFFICE