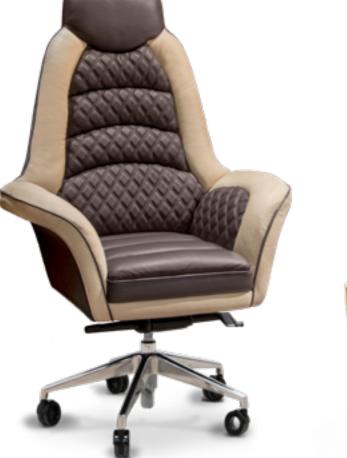

# 0 0 Ū.

MODIGLIANI

President chair cm 63.5x71x111h Seat backrest in leather art. Daino col. Mud, with flap in leather art. Cuoio col. Pure Black, with tone on tone stitching. Arms in solid Ashwood matt Black open pore, with metal inserts in Goldchamp S. matt finish and Metal swivel base in Pale Gold finish.