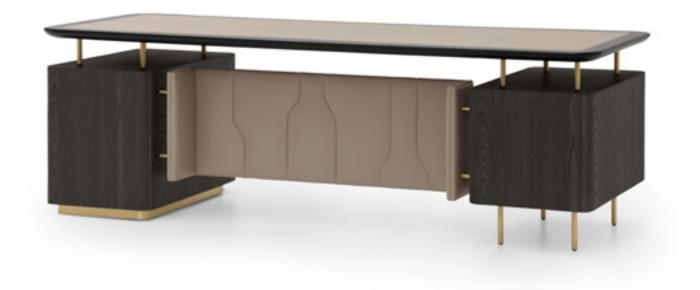

### PANAMERA

Desk, cm 220x85x74h Structure and edges of the top in solid Ashwood matt Black open pore. Top, front panel and front of drawers in leather art. Daino col. Mud, tone on tone stitching. Metal parts Goldchamp S. matt finish, rectangular handles col. Gold Satin.