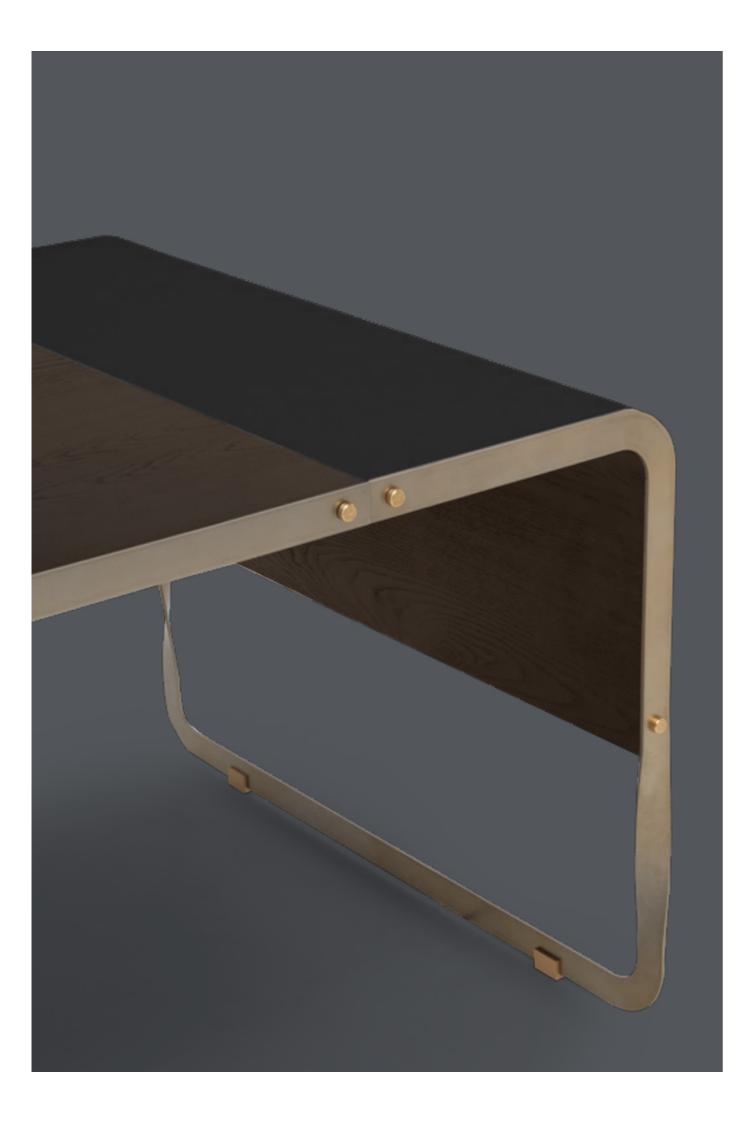

### LOUVRE

Desk, cm 220x100x74h Top and structure in leather art. Daino col. Graphite with tone on tone stitching. Working top and drawers in Moka-stained Ash veneer. Metal frame in Goldchamp S. matt finish. Wheels of drawers in Gold finish.