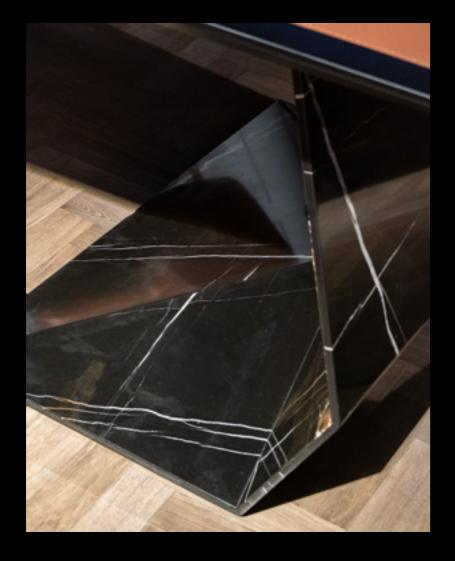

# PANAMERA

Meeting Table, cm 350x140x74h Top in Carrara marble, top frame in solid Ashwood matt Black open pore finish. Base in leather art. Daino col. Mud, tone on tone stitching. Feet and metal details in Pale Gold finish.