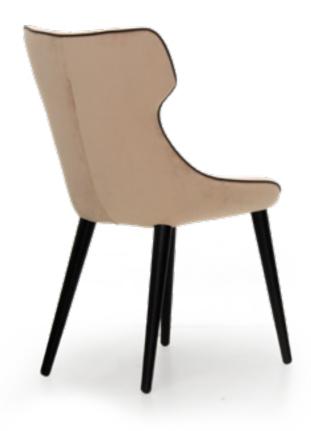

rnal structure, tone on tone stitching, double stitching on backrest, piping in leather Deer col. Tobacco. Metal base Chrome finish, with wheels.





#### RONALD

Guest chair, cm 74x72x78h Leather Kobe col. 6214 on seat, backrest & edges, leather art. Kobe col. 5028 on external back, tone on tone stitching, metal base col. Chrome.

#### VENICE BEACH

Desk, cm 260x106x79h Top In leather Kobe col. 6214, tone on tone stitching, with working top and egdes in Venice veneer glossy finish, multiplug on right side sitting (optional). Drawers in leather Kobe col. 6214, tone on tone stitching.



Guest chair, cm 74x72x78h Leather art. Kobe col. 6214 on seat, backrest & edges, leather art. Kobe col. 5028 on external back, tone on tone stitching, matt Black lacquered metal base with Black wheels.





293



Chair, cm 47x59x88h In velvet Victoryform col. 4, piping in leather Daino col. Chestnut, legs lacquered col. matt black





#### VENICE BEACH

Desk, cm 260x106x79h Top & Structure In Noce Canaletto veneer, glossy finish, edges & central part in leather art. Vogue col. 6016 Moka.





Low office cabinet, cm 288x45x75h Top and structure in Noce Canaletto veneer, glossy finish, doors In leather art. Vogue col. 6016 Moka, with black lacquered handles.





#### VENICE BEACH

President chair, cm 86x70x136/146h All in leather art. Vogue col. 6016 Moka & Vogue 6016 Moka perforated, with quilting on internal arms, central seat, central backrest and on the sides of the backrest. Metal base Chrome finish, with wheels.

#### **VENICE BEACH**

President chair, cm 86x70x136/146h All in leathe