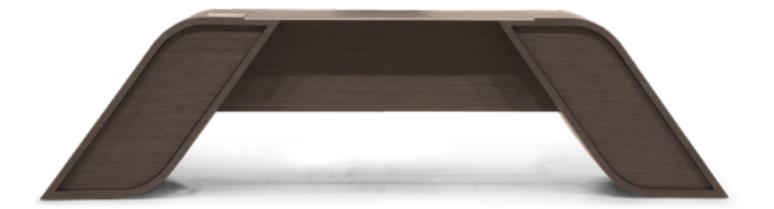

### PANAMERA

Desk, cm 220x85x74h Structure and edges of the top in solid Ashwood matt Black open pore. Top, front panel and front of drawers in leather art. Daino col. Mud, tone on tone stitching. Metal parts Goldchamp S. matt finish, rectangular handles col. Gold Satin.