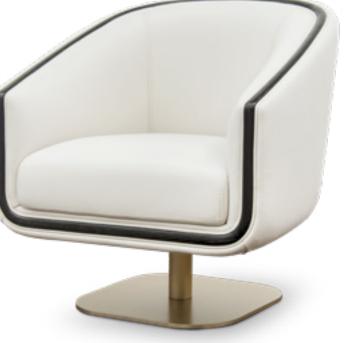

# DALLAS W

Guest chair, cm 75x68x84h All in leather art. Daino col. Mud with tone on tone stitching and inserts in Black lacquered solid Ashwood, open pore finish. Metal base with wheels matt Black lacquered.