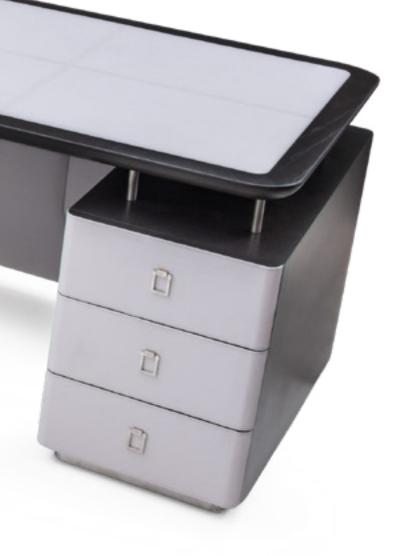

### PANAMERA

Desk, cm 220x85x74h Structure and edges of the top in solid Ashwood matt Black open pore. Top, front panel and front of drawers in leather art. Daino col. Mud, tone on tone stitching. Metal parts Goldchamp S. matt finish, rectangular handles col. Gold Satin.