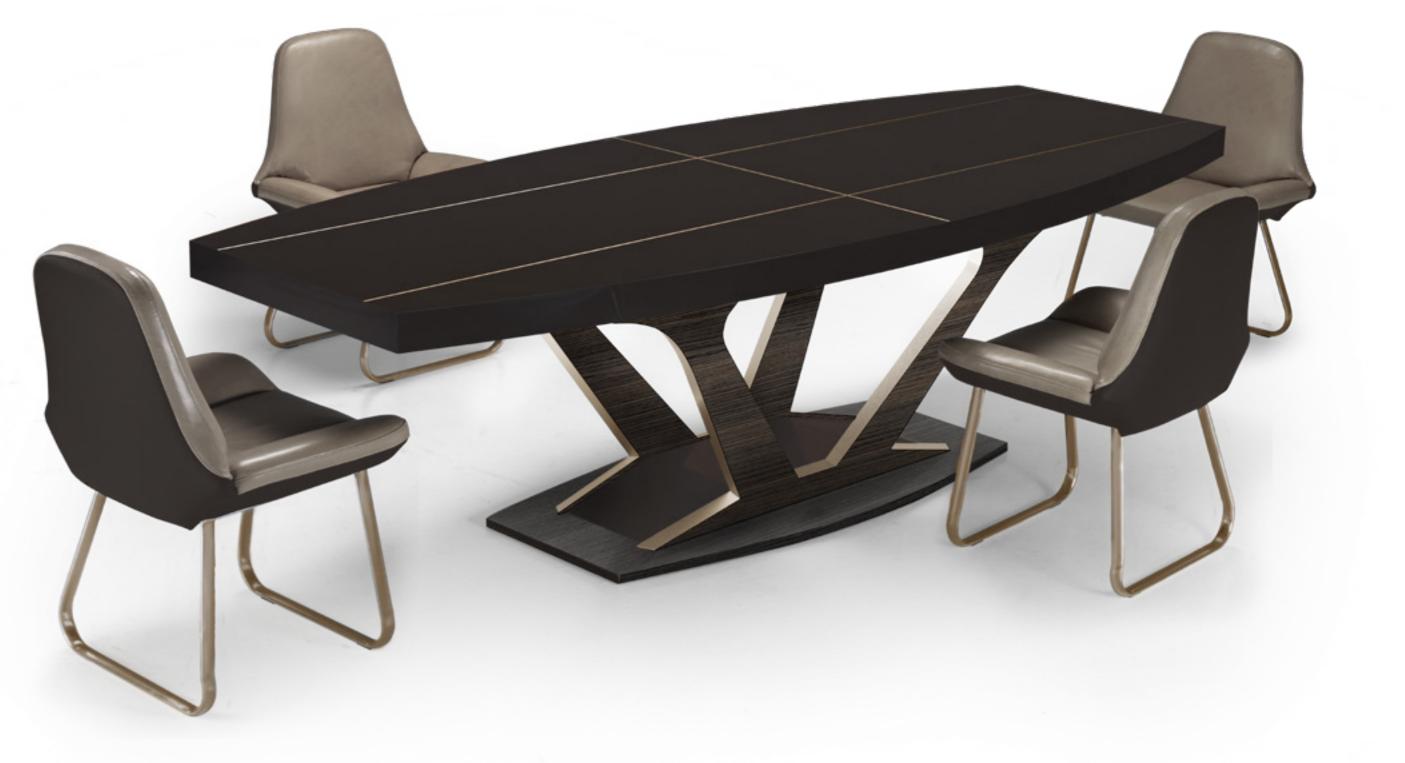

### PANAMERA

Desk, cm 220x85x74h Structure and edges of the top in solid Ashwood matt Black open pore. Top, front panel and front of drawers in leather art. Daino col. Mud, tone on tone stitching. Metal parts Goldchamp S. matt finish, rectangular handles col. Gold Satin.