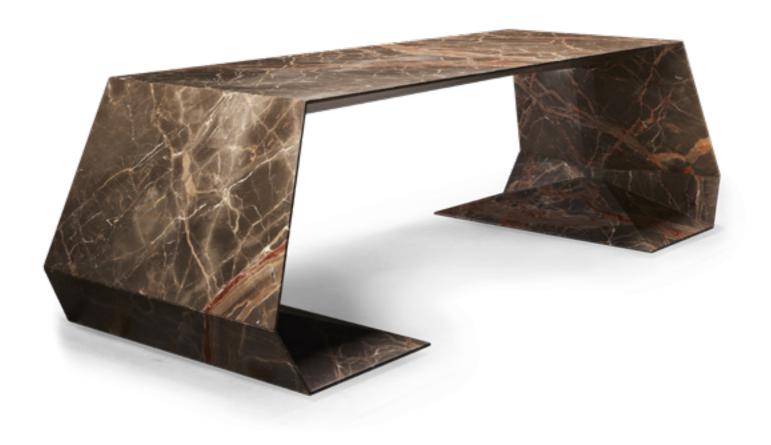

# GRANDS MARBLE

Desk, cm 250x100x74h Top in leather art. Cuoio. col Kestral Tan, sides in Sahara Noir marble.

# GRANDS MARBLE

Desk, cm 250x100x74h Top in leather art. Daino col. Coal, sides in Sahara Noir marble.

Guest chair, cm 75x75x84h Leather art. Daino col. Whiskey, piping in leather Daino col. Coal, metal swivel base lacquered Black matt.

# GRANDS MARBLE

Desk, cm 250x100x74h Top in leather art. Daino col. Milk, sides in Calacatta Gold marble.