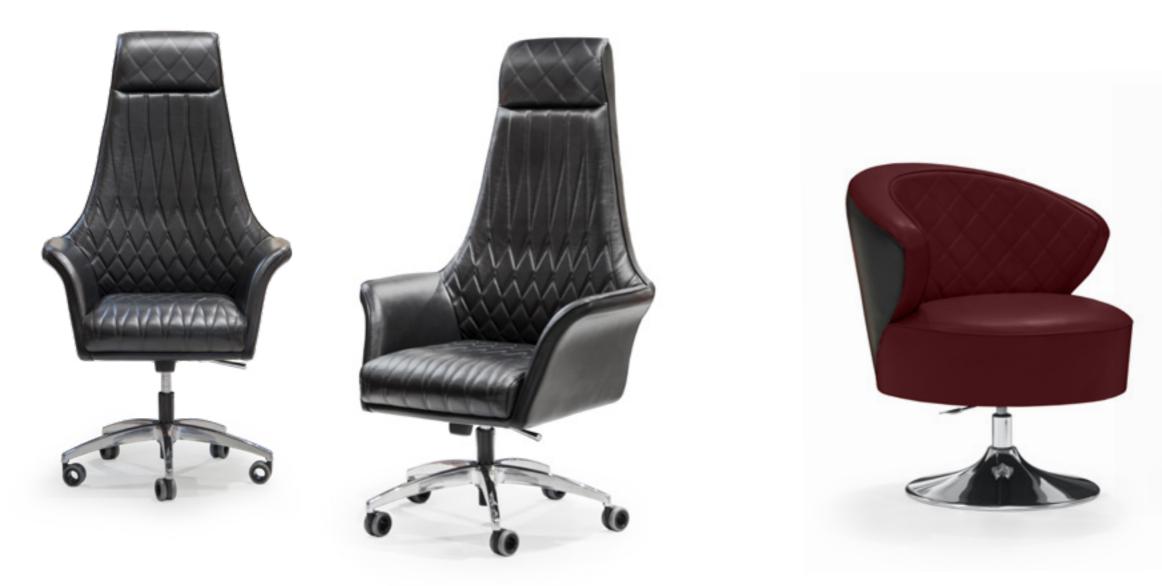

# KOWLOON

President chair, cm 75x70x131/142h Seat and backrest in leather art. Daino col. Chestnut with embossed "Horse" on headrest, outer structure in leather art. Daino col. Chestnut with "Small Tress" print, tone on tone stitching. Swivel metal base matt Black lacquered.

# KOWLOON

Guest chair, cm 65x59x76h Seat and backrest in leather art. Daino col. Fudge, outer structure in leather art. Daino col. Chestnut with "Small Tress" print, tone on tone stitching. Metal base matt Black lacquered.