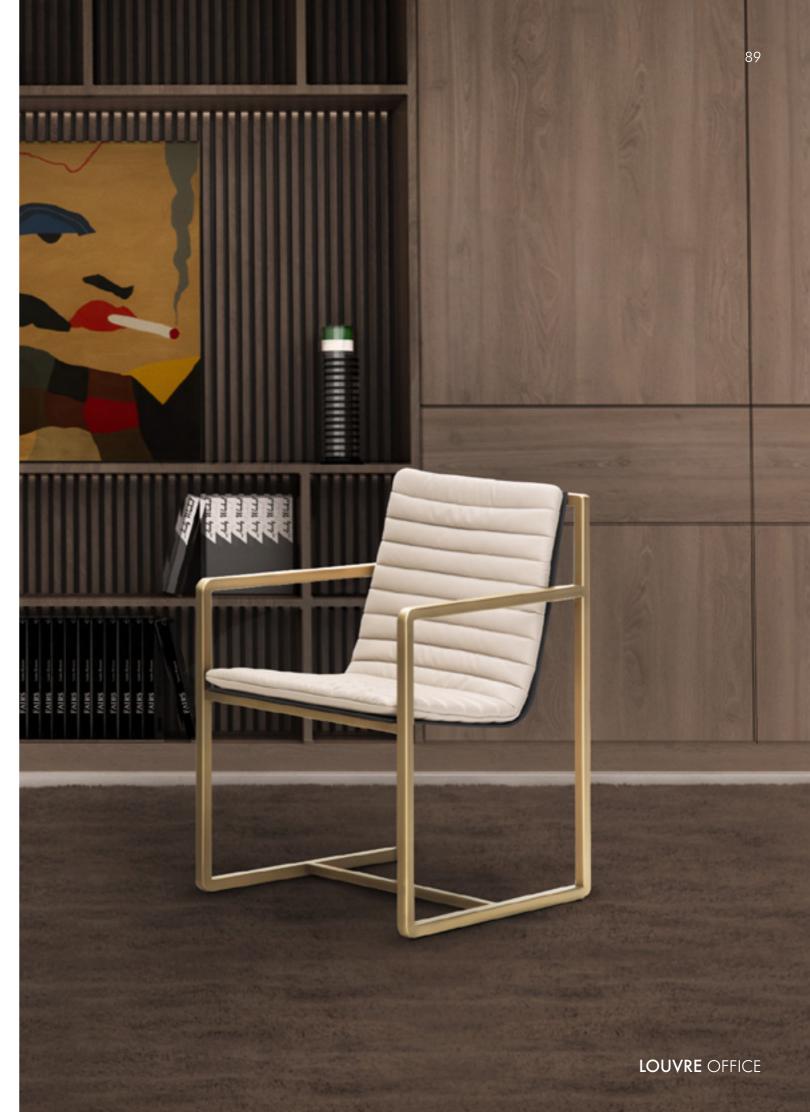

### LOUVRE

Desk, cm 220x100x74h Top and structure in leather art. Daino col. Graphite with tone on tone stitching. Working top and drawers in Moka-stained Ash veneer. Metal frame in Goldchamp S. matt finish. Wheels of drawers in Gold finish.

#### LOUVRE OFFICE

President chair, cm 63,5x71x11h Seat and backrest in leather art. Daino col. Graphite, with tone on tone stitching. Arms in Moka-stained solid Ashwood with metal insert in Goldchamp S. matt finish, outback in Moka-stained Ash veneer with flap in leather art. Cuoio col. Graphite. Swivel base in Chrome finish.