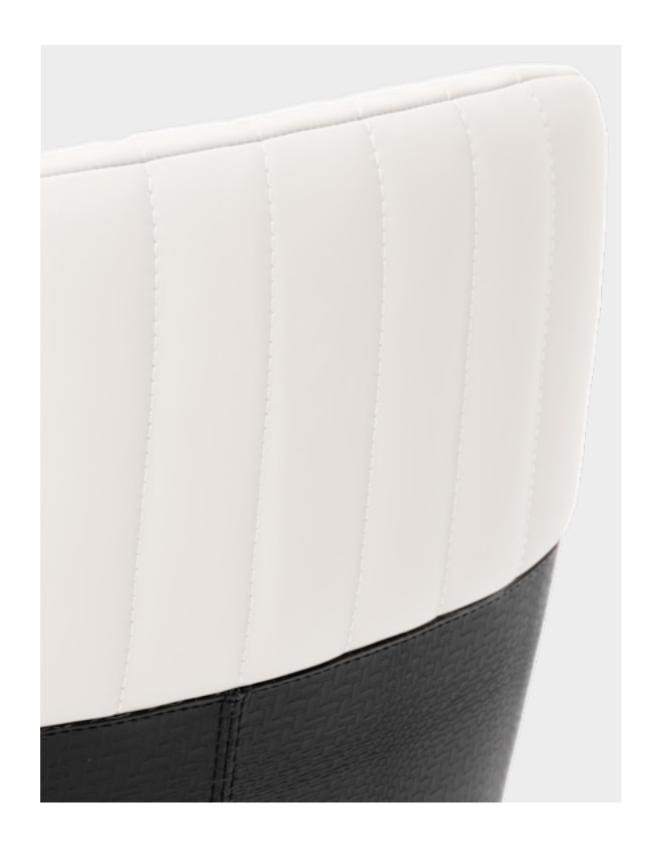

### BETHANY

President chair, cm 67x71x120/130h All in leather Daino col. Oyster with piping in leather Daino col. Coal, tone on tone stitching, matt Black lacquered metal base with Black wheels.

### BETHANY

Guest chair, cm 67x68x102/112h All in leather Daino col. Oyster with piping in leather Daino col. Coal, tone on tone stitching, matt Black lacquered metal base with Black wheels.