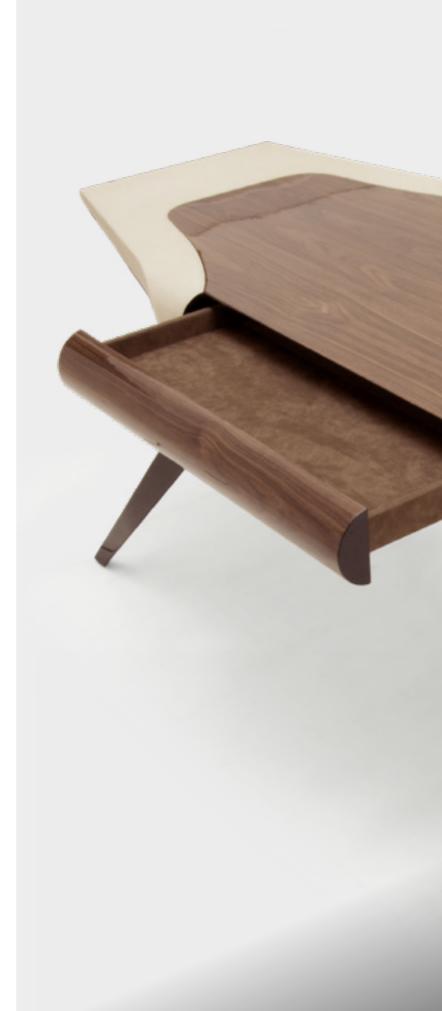

# GP031/AV

Desk, cm 240x90x80h sides of top in leather Newskin col. 22S, writing desk & frontal part of drawer in veneer Venice glossy fin-ish, tone on tone stitching, metal legs col. black glossy finish, with led light, drawer and pen/card holder.