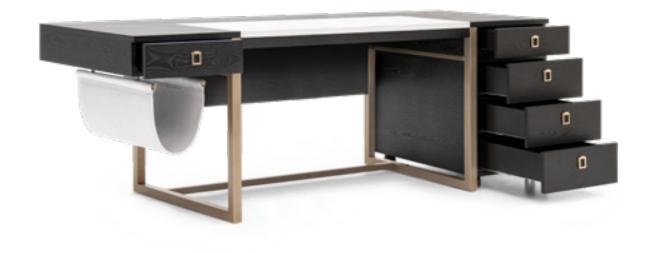

# PANAMERA

Desk with side unit, cm 260x234x74h Structure in veneer Oak grey matt finish. Fronts of drawers, top & front panel in leather Deer col. 280 Wisteria with tone on tone stitching. Border of top in Ash hardwood lacquered col. grey, matching to veneer matt finish. Metal parts & handles in brushed stainless steel finish

# PANAMERA

30

Desk with side unit, cm 260x234x74h Structure in veneer Oak grey matt finish. Fronts of drawers, top & front panel in leather Deer col. 280 Wisteria with tone on tone stitching. Border of top in Ash hardwood lacquered col. grey, matching to veneer matt finish. Metal parts & handles in brushed stainless steel finish