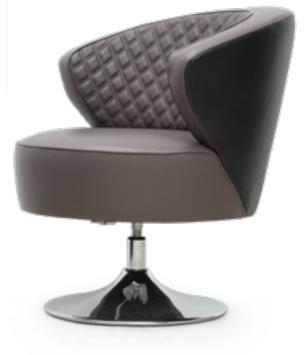

#### RONALD

Guest chair, cm 74x72x78h Seat, backrest and edges in Leather art. Daino col. Royal Grey Heavy, with double contrast stitching on backrest and outback in leather art. Daino col. Coal Onyx. Metal swivel base Chrome finish.