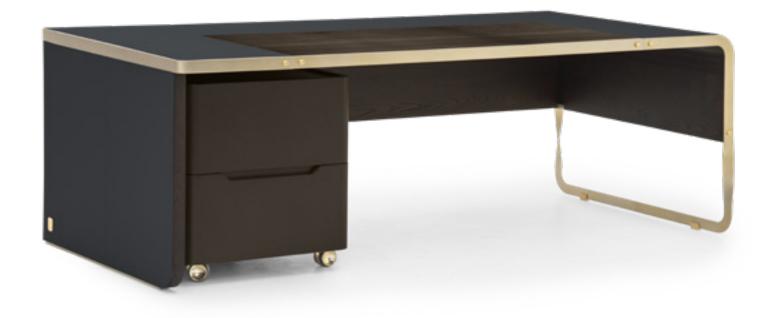

### PANAMERA

Desk, cm 220x85x74h Structure and edges of the top in solid Ashwood matt Black open pore. Top, front panel and front of drawers in leather art. Daino col. Mud, tone on tone stitching. Metal parts Goldchamp S. matt finish, rectangular handles col. Gold Satin.