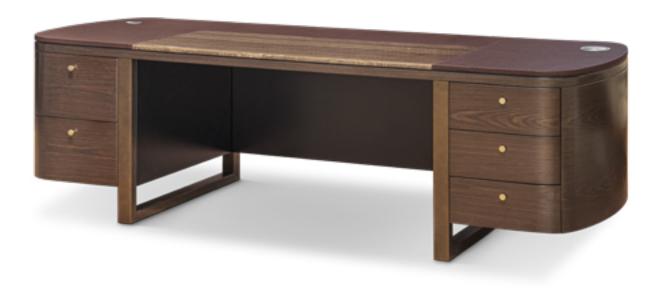

# SEOUL

Desk, cm 240x90x75h Top & frontal panel in leather Cuoio col. Dark Mocha with "small tress" print, Eramosa straight cut marble desk pad, sides & drawers in Xilo veneer col. Flamed Grey matt finish, metal details & base in bronze finish.