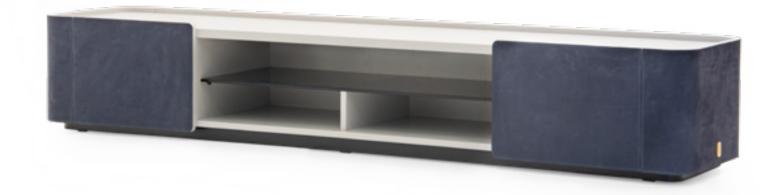

#### DOWNTOWN

TV cabinet XL, cm 245x52x42h Top frame in veneer Ash stained black matt open pore, top, sides & doors in leather Daino col. Oyster with tone on tone stitching, inside in veneer Ash stained black matt open pore, glass shelf col. fumé.

#### DOWNTOWN

TV Cabinet, cm 245x52x42h Top and interior in Ash veneer lacquered col. Oyster Open Pore, doors and sides in leather Nabuk col. Black.

Sideboard, cm 218x53x50h Structure & top in leather Daino col. Chestnut, front of doors in veneer Mahogany matt, metal handles col. light gold matt, metal legs col. Goldchamp S. matt.