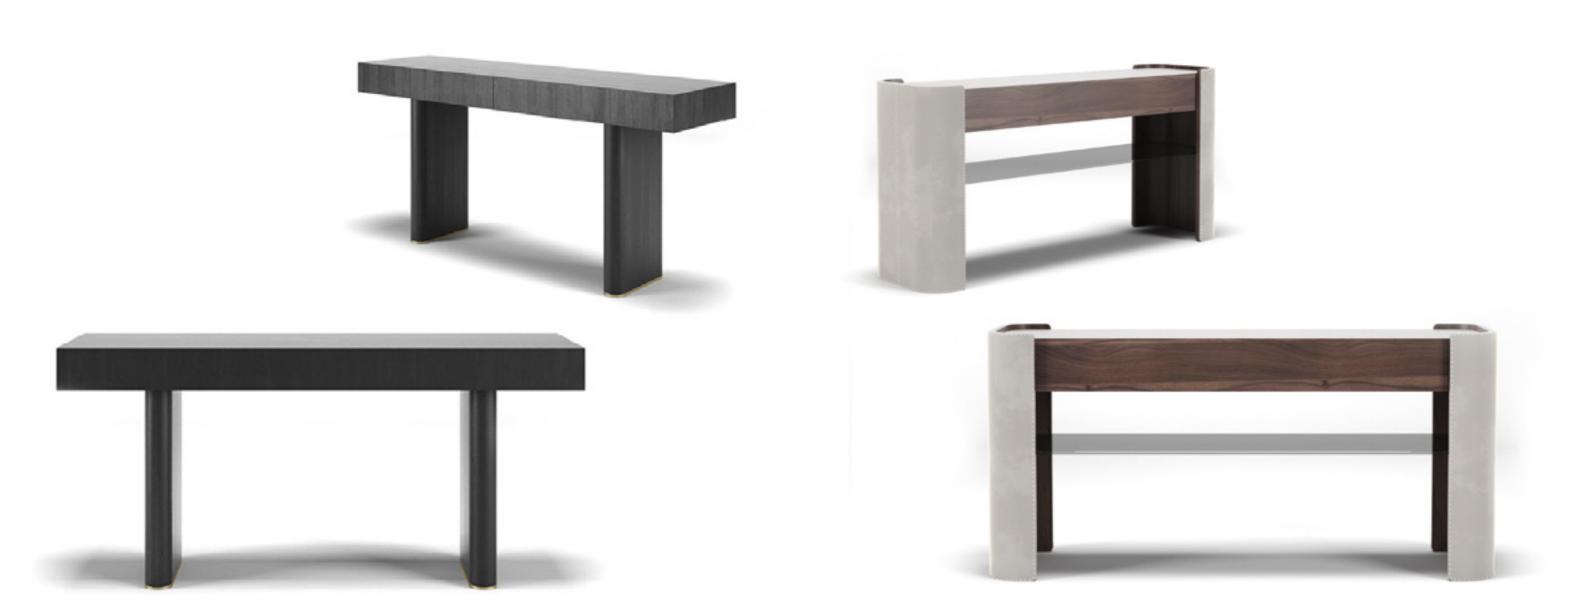

### CHICAGO

Console, cm 150x40x70h All in Planked Black veneer open pore matt finish, metal details col. Goldchamp S. matt

# DOWNTOWN

Console, cm 150x43x75h Sides in leather art. Nabuk col. Sand, structure in Venice veneer, glass shelf

### rod

Console, cm 143x52x75h Top in Afyon marble, metal structure in titanium finish, shelf in smoked glass, legs in solid wood Ash Open Pore Black with fittings in metal Goldchamp matt finish.

FG-0829

# BETTA

Console, cm 150x43x94h Top in Ash veneer open pore black matt finish, legs in solid Ashwood matt Black open pore, with metal details KIM

Console, cm 150x40x70h Top in Venice veneer, lacquered shelf, metal structure in Goldchamp S. matt finish