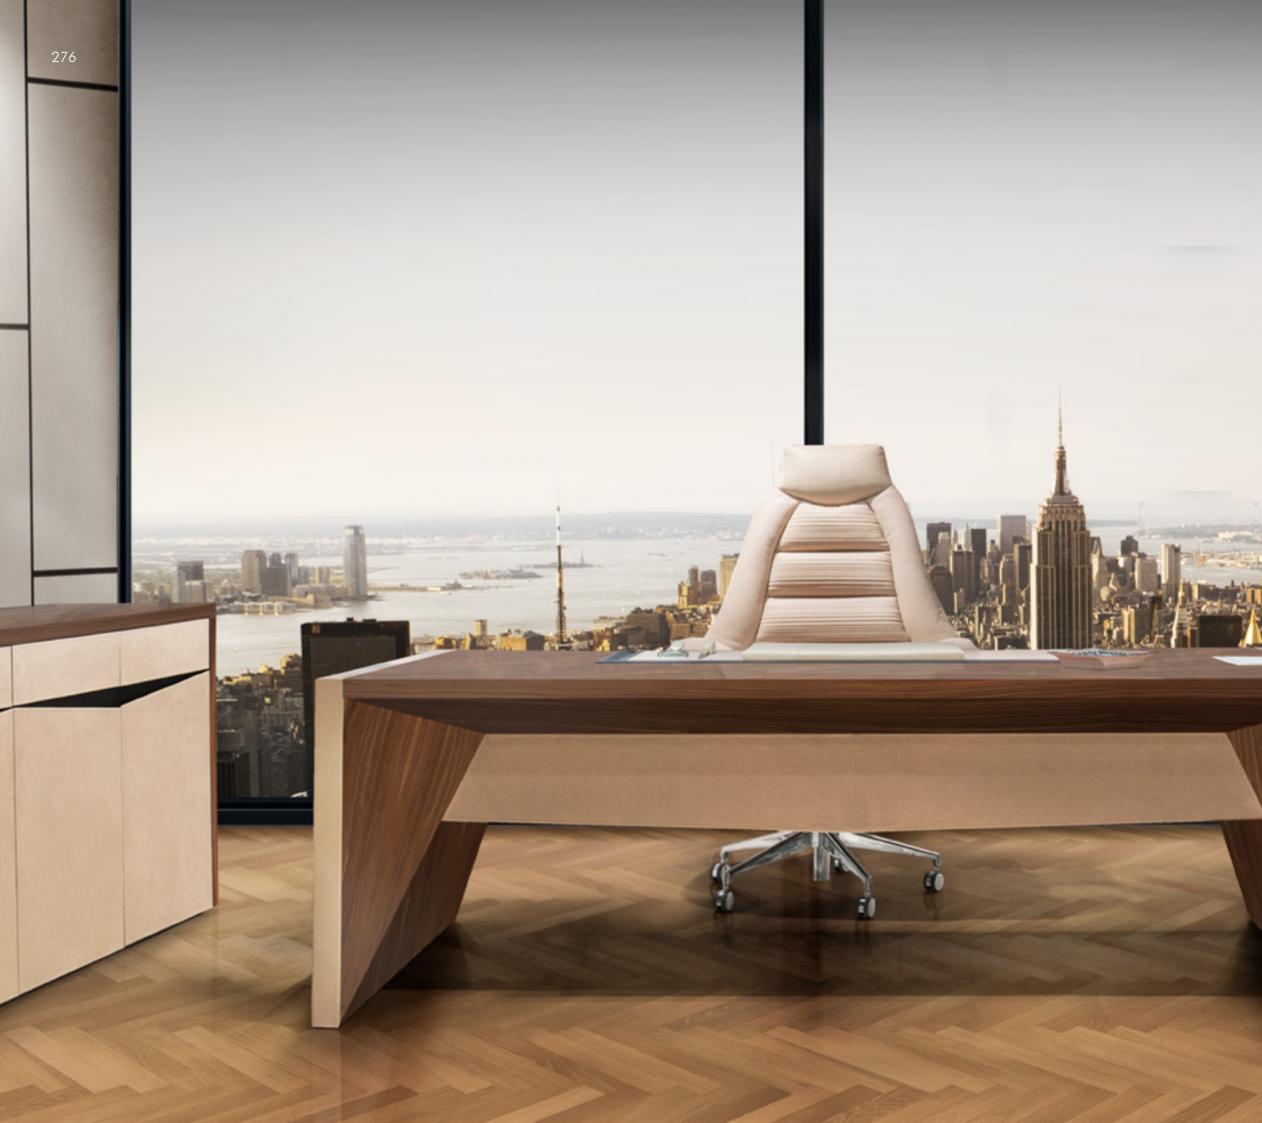

# SERAFINO

Desk, cm 230x100x77h In leather Newskin col. 22S on sides & central top, sides in leather cannetté quilted, top in veneer Venice, black inserts on top, with multiplug on right side sitting (option).

# SERAFINO

President chair, cm 86x70x136/146h In leather Newskin col. 22S, central backrest & seat with cannetté quilting, base chrome with wheels.