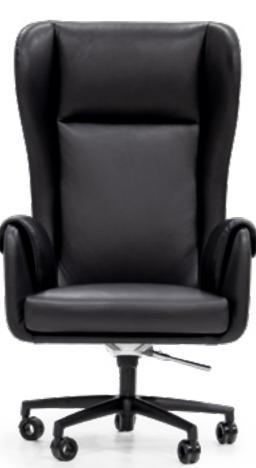

### NIXON

President chair, cm 70x70x128/140h All in leather art. Daino col. Mud with tone on tone stitching and inserts in Black lacquered solid Ashwood, open pore finish. Metal base with wheels matt Black lacquered.