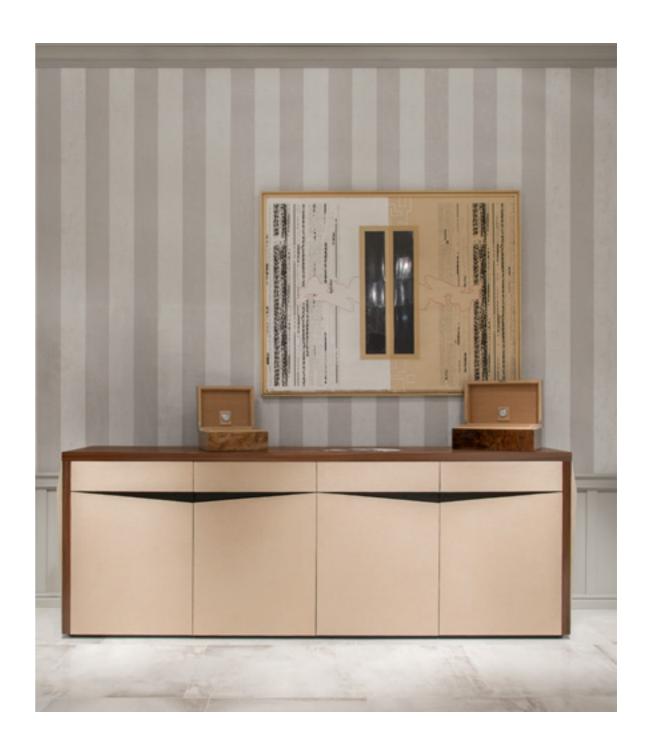

64 YANGOON

Sideboard, cm 170x45x68h Top in leather art. Kobe col. 5002 with insert in Planked Black veneer open pore matt finish. Front of doors and drawers in Planked Black veneer open pore matt finish. Steel base in polished Inox finish.