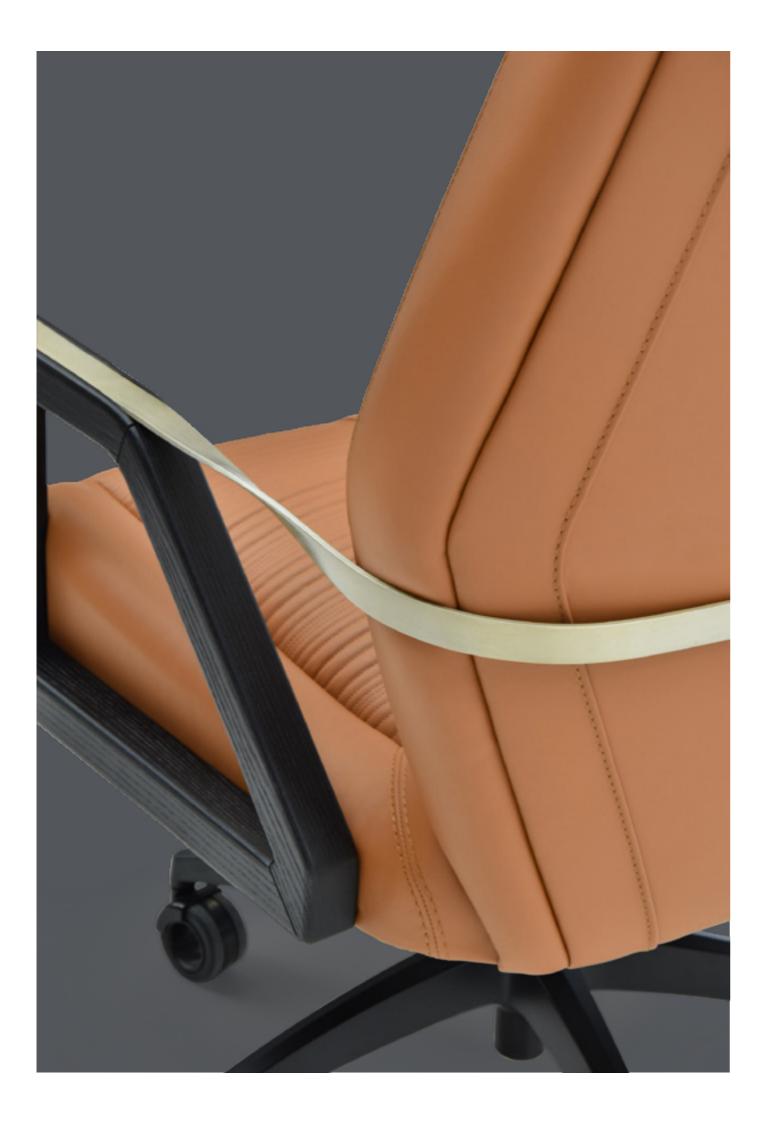

#### LOUVRE OFFICE

President chair, cm 63,5x71x11h Seat and backrest in leather art. Daino col. Graphite, with tone on tone stitching. Arms in Moka-stained solid Ashwood with metal insert in Goldchamp S. matt finish, outback in Moka-stained Ash veneer with flap in leather art. Cuoio col. Graphite. Swivel base in Chrome finish.