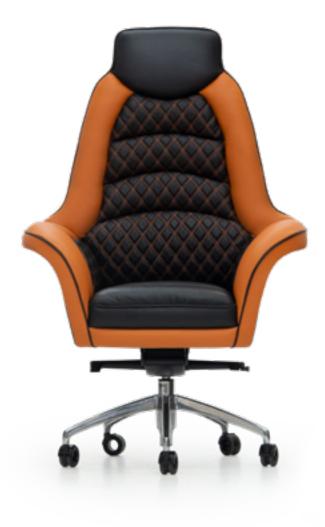

# 0 0 Ū.

MODIGLIANI

President chair cm 63.5x71x111h Seat backrest in leather art. Daino col. Mud, with flap in leather art. Cuoio col. Pure Black, with tone on tone stitching. Arms in solid Ashwood matt Black open pore, with metal inserts in Goldchamp S. matt finish and Metal swivel base in Pale Gold finish.