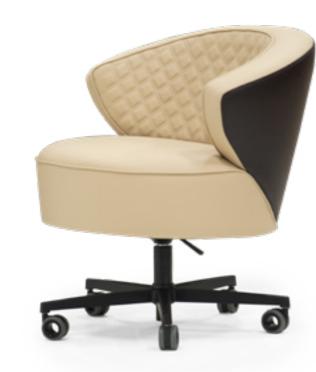

## KAZIMIR

Chair, cm 60x58x85h Seat and backrest in leather Daino col. Fuge, outer backrest in leather Daino col. Graphite, tone on tone stitching. Metal structure in Goldchamp S. matt finish.

Chair, cm 63x56x83h All in leather Kobe col. 6177, legs in solid Ashwood col. Mocha