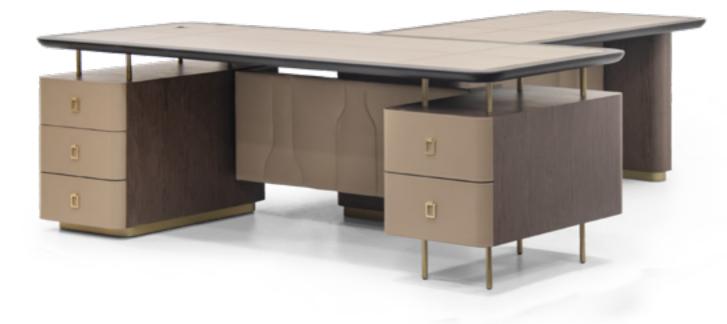

### PANAMERA

Desk, cm 220x85x74h Structure and edges of the top in solid Ashwood matt Black open pore. Top, front panel and front of drawers in leather art. Daino col. Mud, tone on tone stitching. Metal parts Goldchamp S. matt finish, rectangular handles col. Gold Satin.

# PANAMERA

Desk, cm 220x85x74h Structure in Titanium Oak veneer open pore matt finish, edges of the top in Black solid Ashwood, open pore finish. vTop, front panel, fornt of drawers in leather art. Daino col. Mud. Metal parts in Goldchamp S. matt finish with rectangular handles in Gold satin finish.