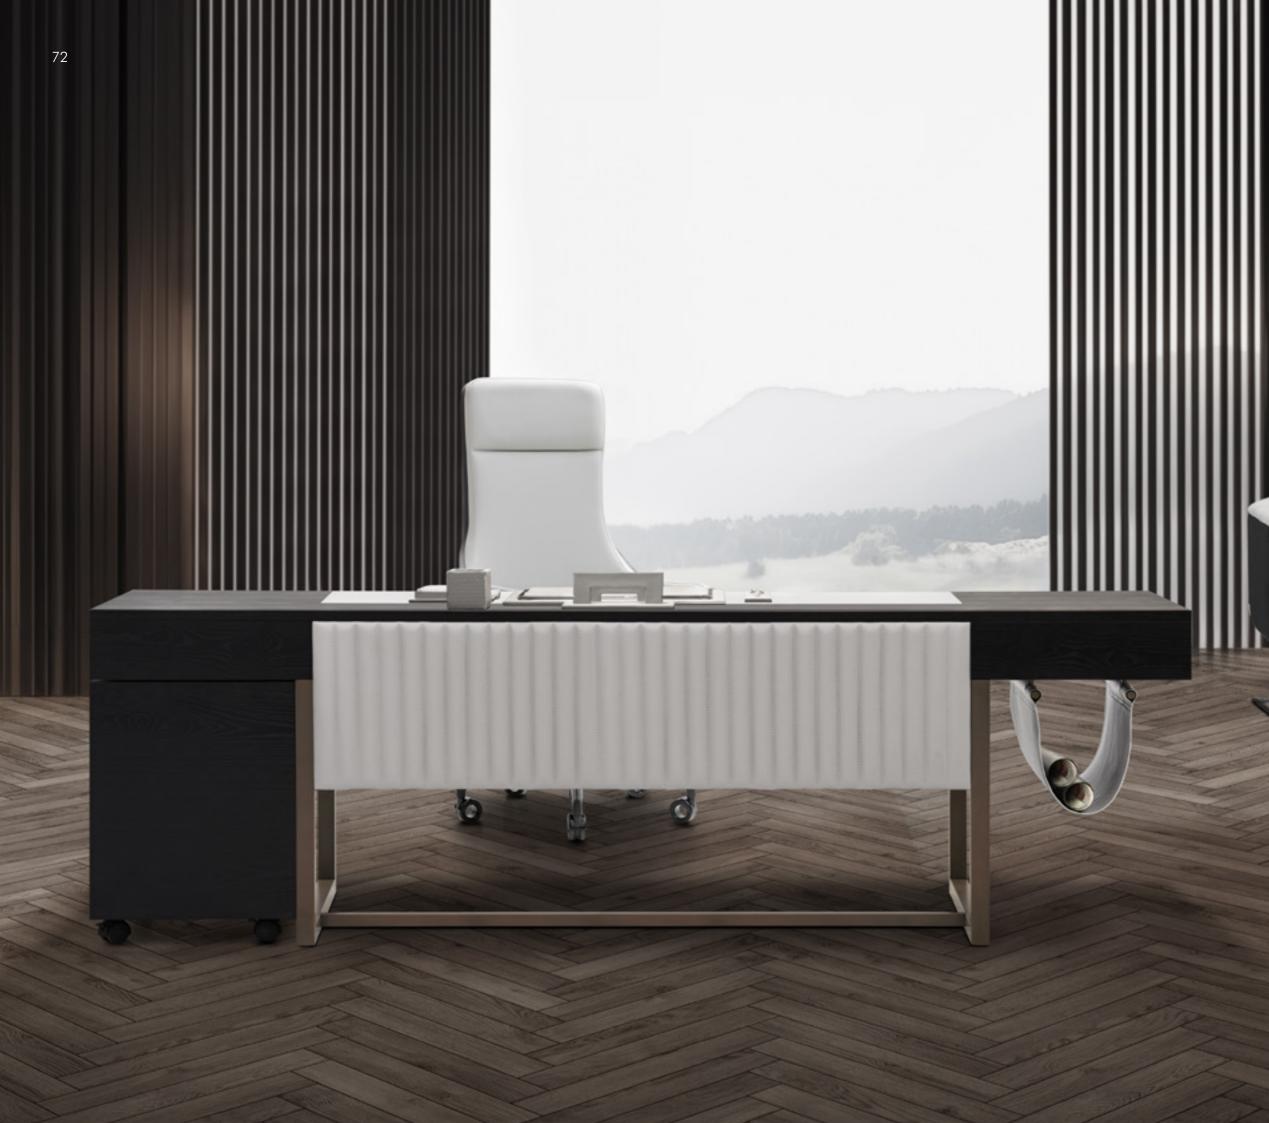

# KIM Office

KIM OFFICE

73

#### KIM

Desk, cm 240x90x74h Top, drawers and modesty panel in Ash Black veneer, open pore matt finish, working top, modesty panel and magazine rack in leather art. Daino col. Oyster. Metal base and handles in Goldchamp S. matt finish.