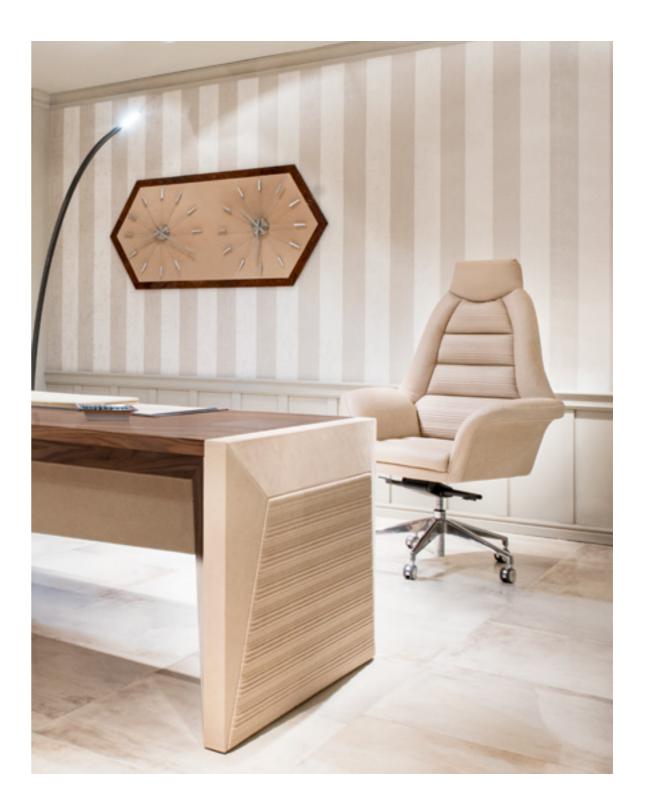

# SERAFINO

Desk, cm 230x100x77h In leather Newskin col. 22S on sides & central top, sides in leather cannetté quilted, top in veneer Venice, black inserts on top, with multiplug on right side sitting (option).

### SERAFINO

Guest chair, cm 89x70x108/118h In leather Newskin col. 22S, central backrest & seat with cannetté quilting, metal base.