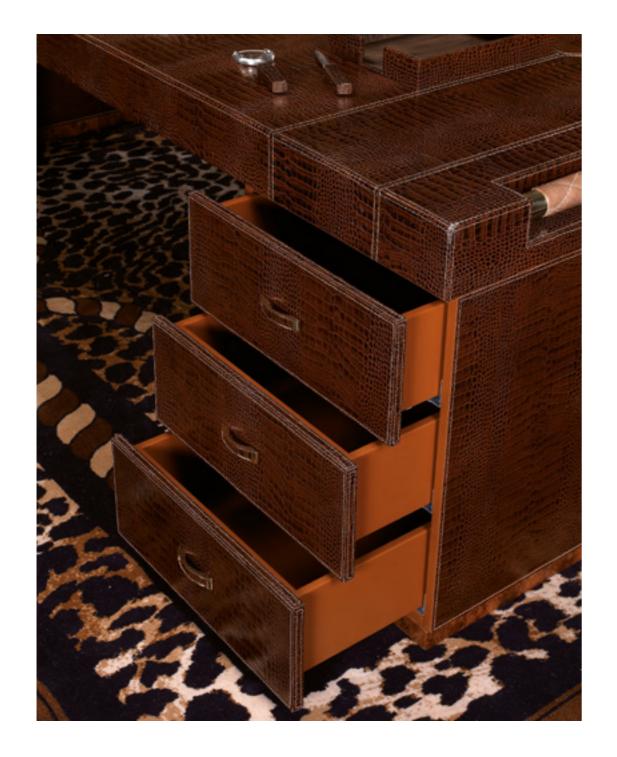

### WALL STREET OFFICE

WALL STREET

414

Desk cm 240x90x78h In leather Cocco Miss col. Chocolate, insert in veneer Wengé on top, side bars in leather Tapiro col. Beige quilted, metal details in gold finish.

# WALL STREET

Desk cm 240x90x78h In leather New Cocco col. Barrique & Chianti Bull col. Tobacco, base in veneer Poplar Cognac glossy finish, metal details in gold finish.

WALL STREET OFFICE

419

### WALL STREET

File cabinet cm. 300x40x300h Leather New Cocco col. Barrique & veneer Poplar Cognac glossy finish, metal fittings gold finish.