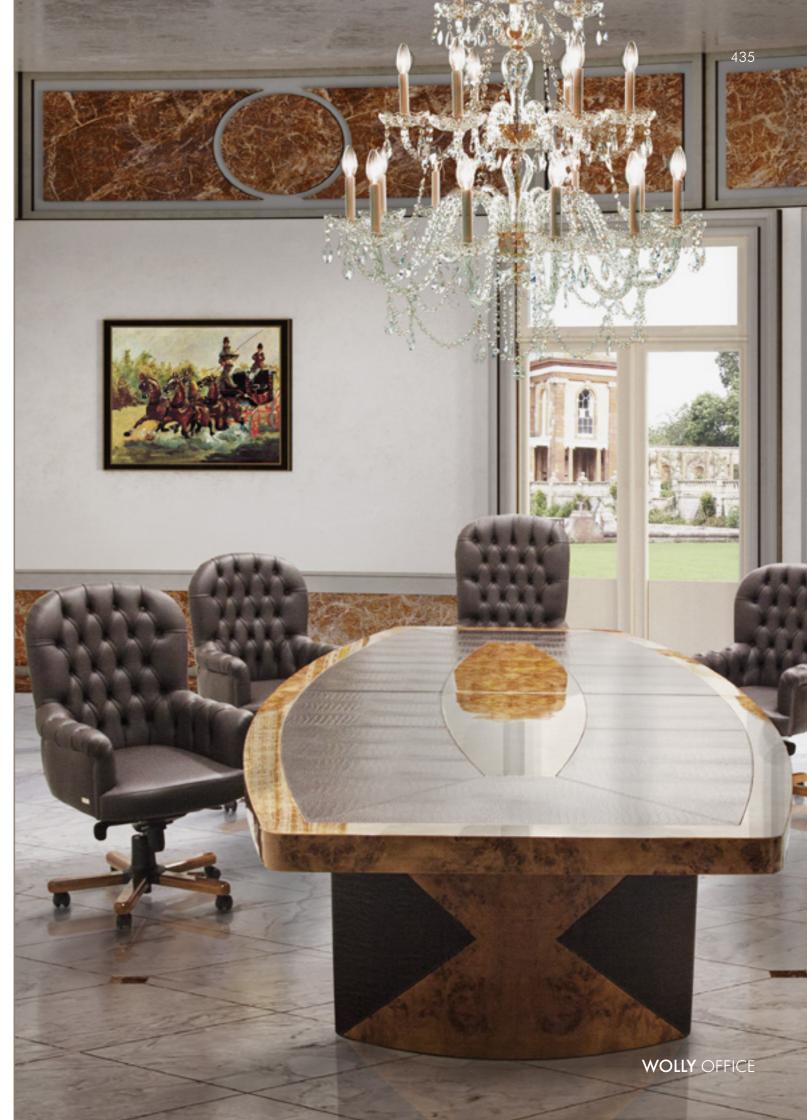

### WOLLY

Meeting Table, cm 400x102/170x74h Veneer Poplar Cognac glossy finish, leather Cocco Miss col. Tobacco.