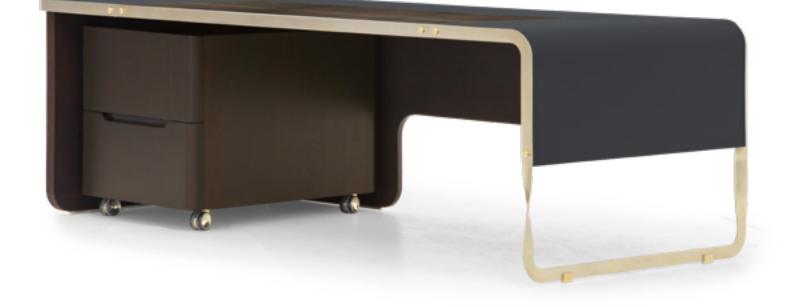

### LOUVRE

Desk, cm 220x100x74h Top and structure in leather art. Daino col. Graphite with tone on tone stitching. Working top and drawers in Moka-stained Ash veneer. Metal frame in Goldchamp S. matt finish. Wheels of drawers in Gold finish.