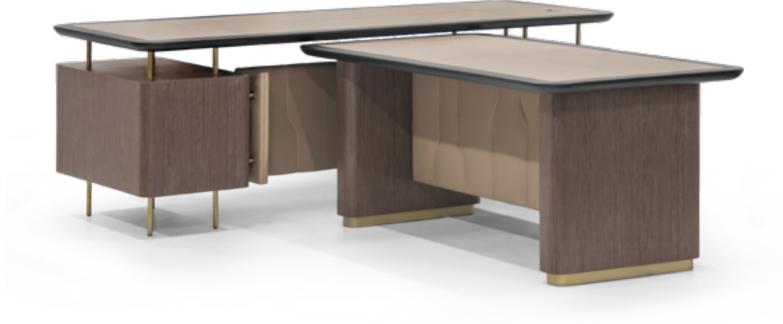

### PANAMERA

Desk, cm 220x85x74h Structure and edges of the top in solid Ashwood matt Black open pore. Top, front panel and front of drawers in leather art. Daino col. Mud, tone on tone stitching. Metal parts Goldchamp S. matt finish, rectangular handles col. Gold Satin.

# PANAMERA

Desk, cm 220x85x74h Structure in Titanium Oak veneer open pore matt finish, edges of the top in Black solid Ashwood, open pore finish. vTop, front panel, fornt of drawers in leather art. Daino col. Mud. Metal parts in Goldchamp S. matt finish with rectangular handles in Gold satin finish.