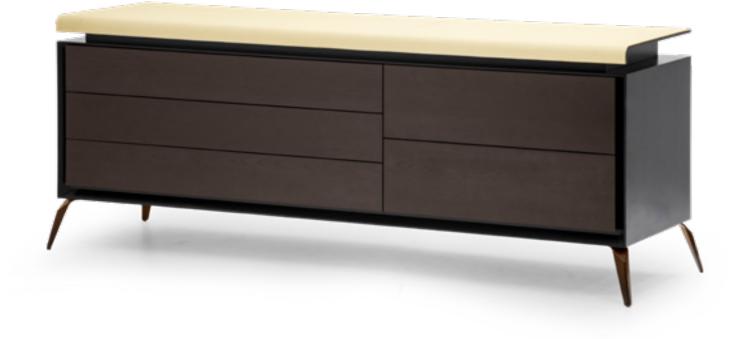

# PANAMERA

Desk with side unit, cm 260x234x74h Structure in veneer Oak grey matt finish. Fronts of drawers, top & front panel in leather Deer col. 280 Wisteria with tone on tone stitching. Border of top in Ash hardwood lacquered col. grey, matching to veneer matt finish. Metal parts & handles in brushed stainless steel finish

# PANAMERA

30

Desk with side unit, cm 260x234x74h Structure in veneer Oak grey matt finish. Fronts of drawers, top & front panel in leather Deer col. 280 Wisteria with tone on tone stitching. Border of top in Ash hardwood lacquered col. grey, matching to veneer matt finish. Metal parts & handles in brushed stainless steel finish