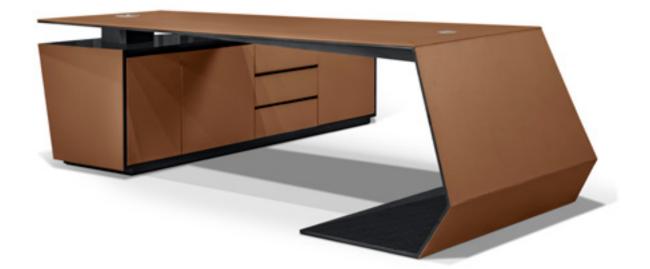

# GRANDS CARBON

Desk with side unit, cm 236x202x63/76h Upholstery in Leather art. Cuoio col. Tan with tone on tone stitching. top of side unit, base & internal side in carbon fiber. Options: Multiplug, Cable Port, Safe Box, hidden Fridge with Badge opening.

**GRANDS** OFFICE