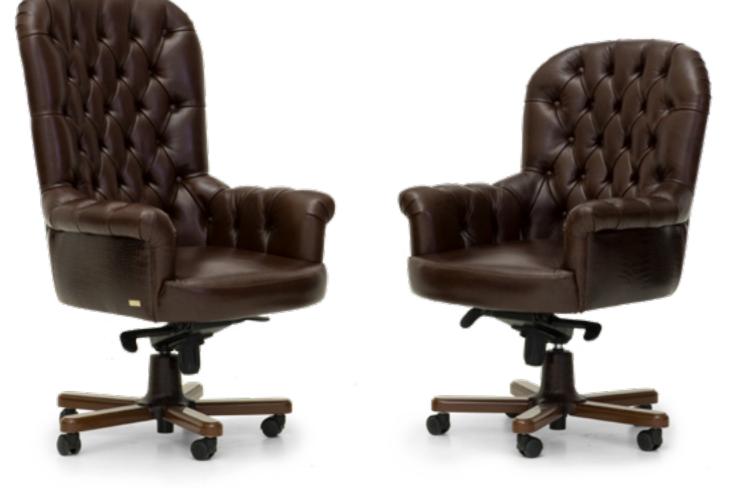

# 0 0 Ū.

MODIGLIANI

President chair cm 63.5x71x111h Seat backrest in leather art. Daino col. Mud, with flap in leather art. Cuoio col. Pure Black, with tone on tone stitching. Arms in solid Ashwood matt Black open pore, with metal inserts in Goldchamp S. matt finish and Metal swivel base in Pale Gold finish.