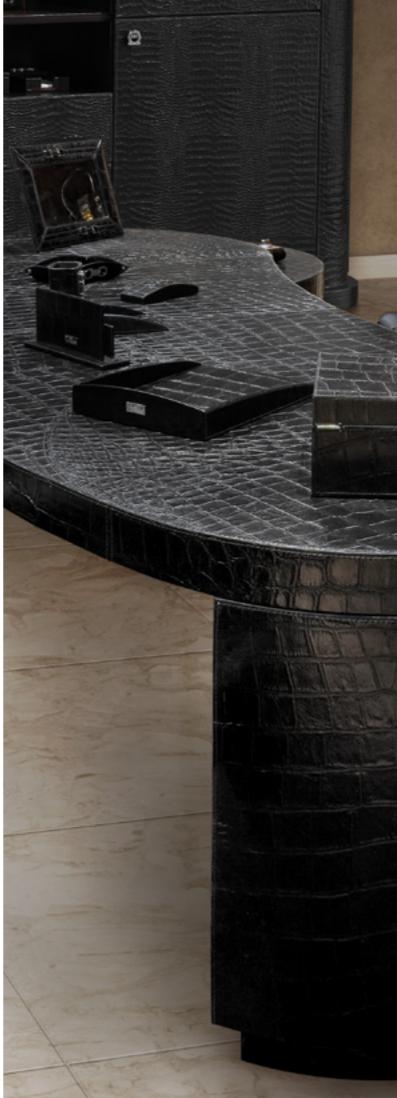

## PLACE VENDOME

Desk, cm 270x120x75h Leather Big Cocco col. Black, metal details in Nickel finish.