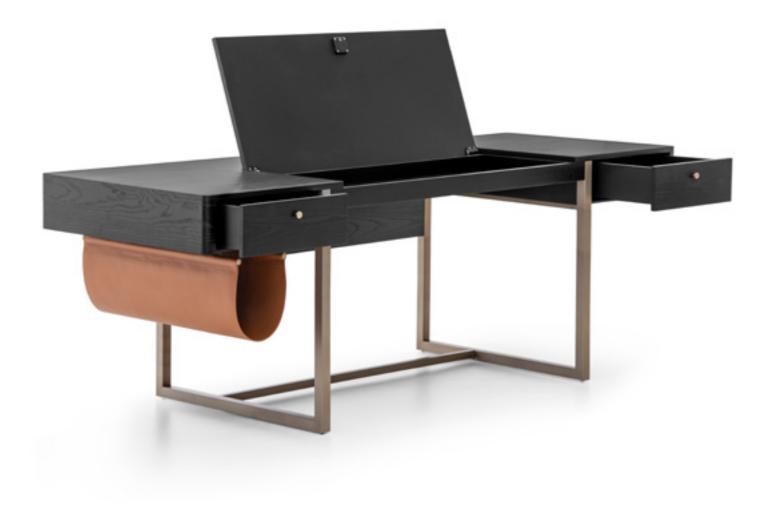

GP237 OFFICE

GP259 Office

Desk, cm 240x90x74h Top, drawers and modesty panel in Ash Black veneer, open pore matt finish, working top and magazine rack in leather Cuoio col. Kestral Tan. Hidden shelf inside the working top with badge opening. Metal base & metal handle in Goldchamp S. matt finish.