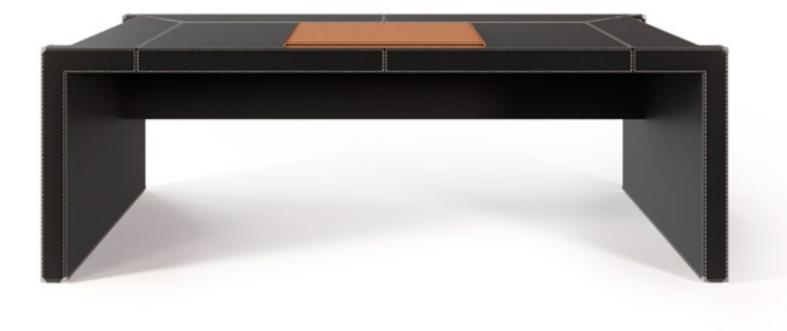

## TURNING Office

TURNING OFFICE

ala la

and Party

Desk, cm 220x90x74h All in leather Daino col. Graphite with metal details in Nickel finish, contrast stitching, desk kit in leather Cuoio col. Kestral Tan

#### TURNING

Desk, cm 220x90x74h In leather Muflone col. Tobacco, sides in leather Ostrich col. Brown, metal fittings col. Nickel, steel tress bar

TURNING OFFICE

President Chair, cm 68x58x124/133h In leather Daino col. Milk, chrome arms, black lacquered base