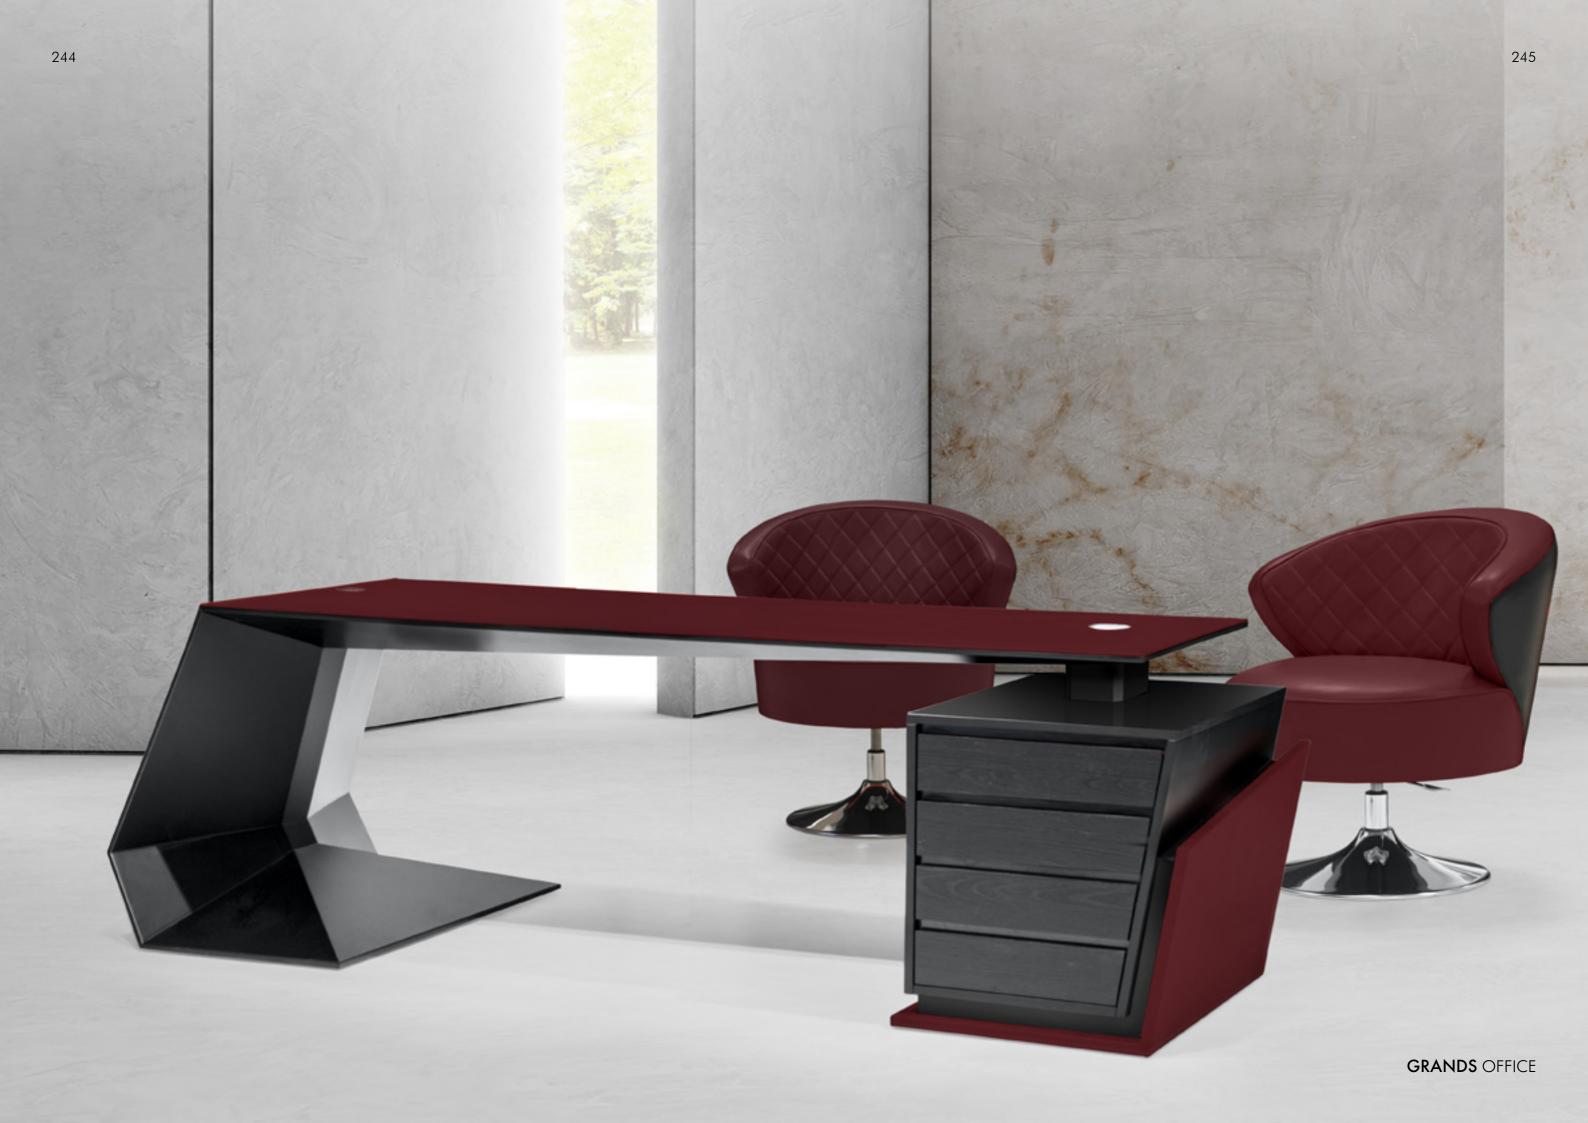

# GRANDS MARBLE

Desk, cm 250x100x74h Top in leather art. Cuoio. col Kestral Tan, sides in Sahara Noir marble.