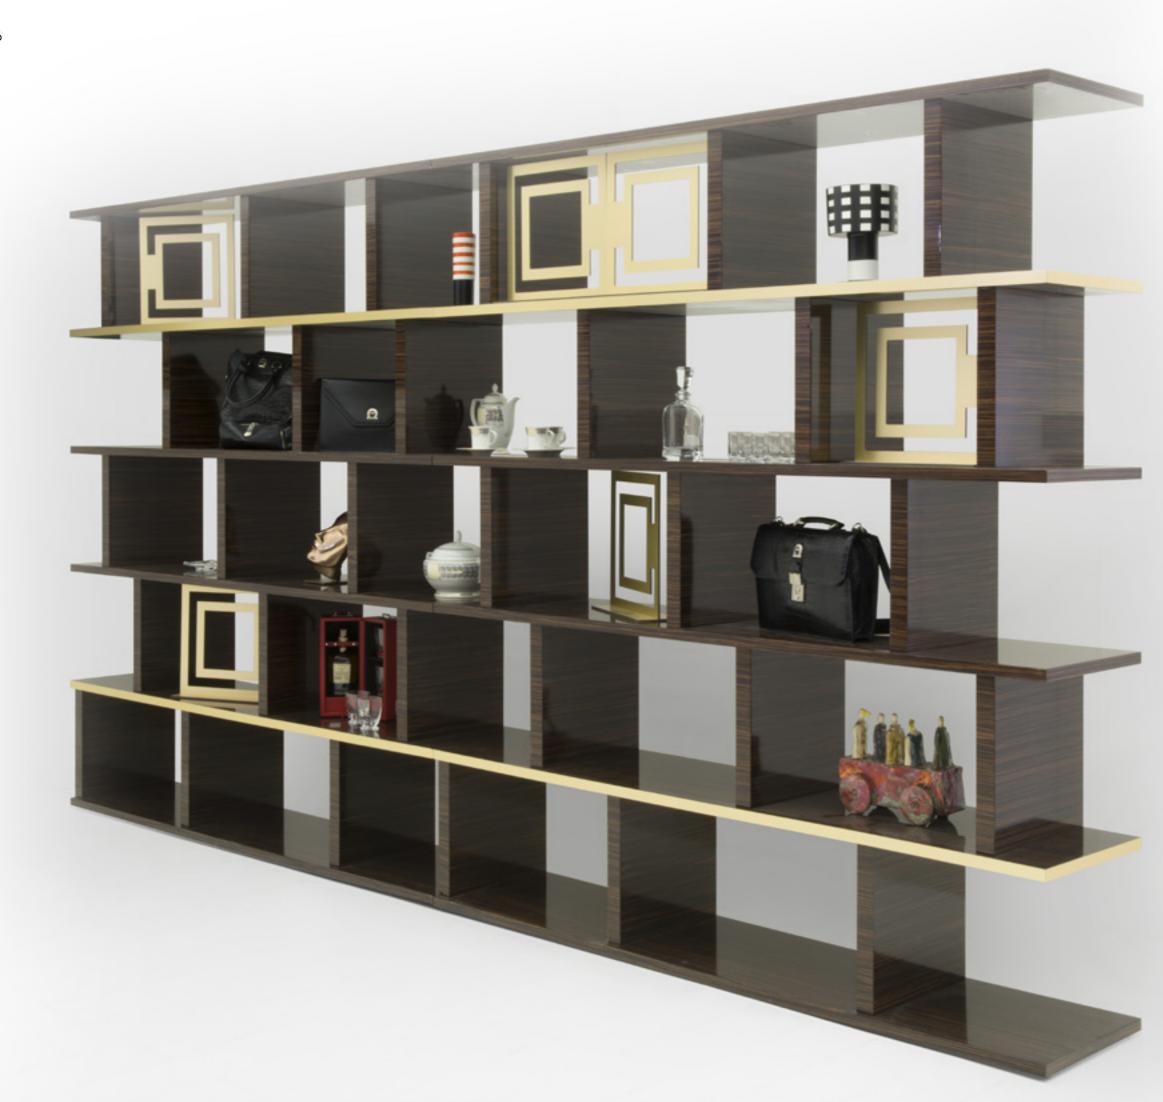

#### GP275

Bookshelf, cm 120x47x175h Metal structure in Light Gold satin finish, shelves in Cuoio leather col. Kestral Tan

GP238

342

Bookshelf, cm 127x40x253h All in veneer Noce Canaletto with metal details in light gold satin finish, LED lights on shelves