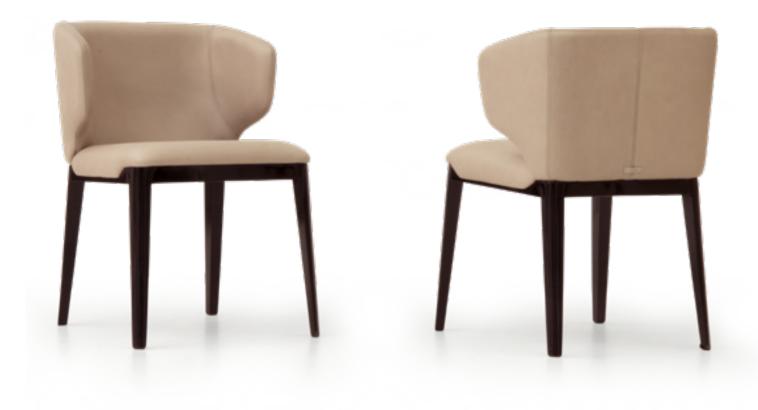

# GP144/A

Chair, cm 56x53x75h leather Newskin col. 22S, lacquered legs col. black glossy finish.