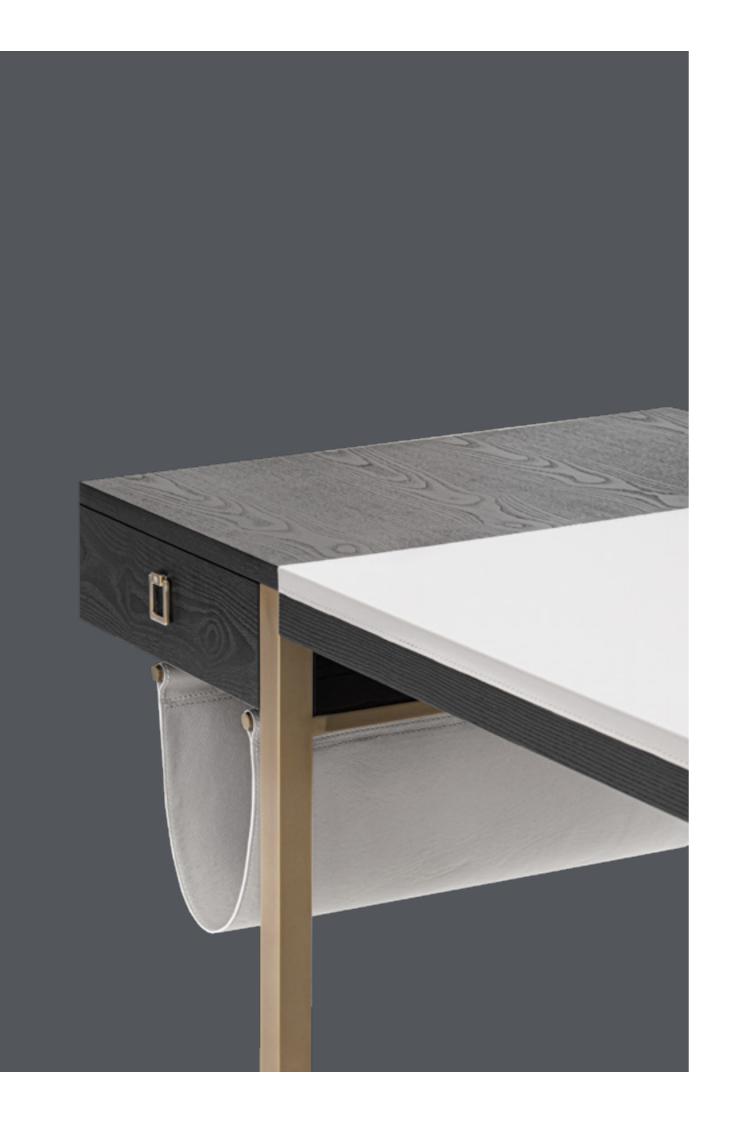

# PANAMERA

Desk with side unit, cm 260x234x74h Structure in veneer Oak grey matt finish. Fronts of drawers, top & front panel in leather Deer col. 280 Wisteria with tone on tone stitching. Border of top in Ash hardwood lacquered col. grey, matching to veneer matt finish. Metal parts & handles in brushed stainless steel finish

# PANAMERA

30

Desk with side unit, cm 260x234x74h Structure in veneer Oak grey matt finish. Fronts of drawers, top & front panel in leather Deer col. 280 Wisteria with tone on tone stitching. Border of top in Ash hardwood lacquered col. grey, matching to veneer matt finish. Metal parts & handles in brushed stainless steel finish