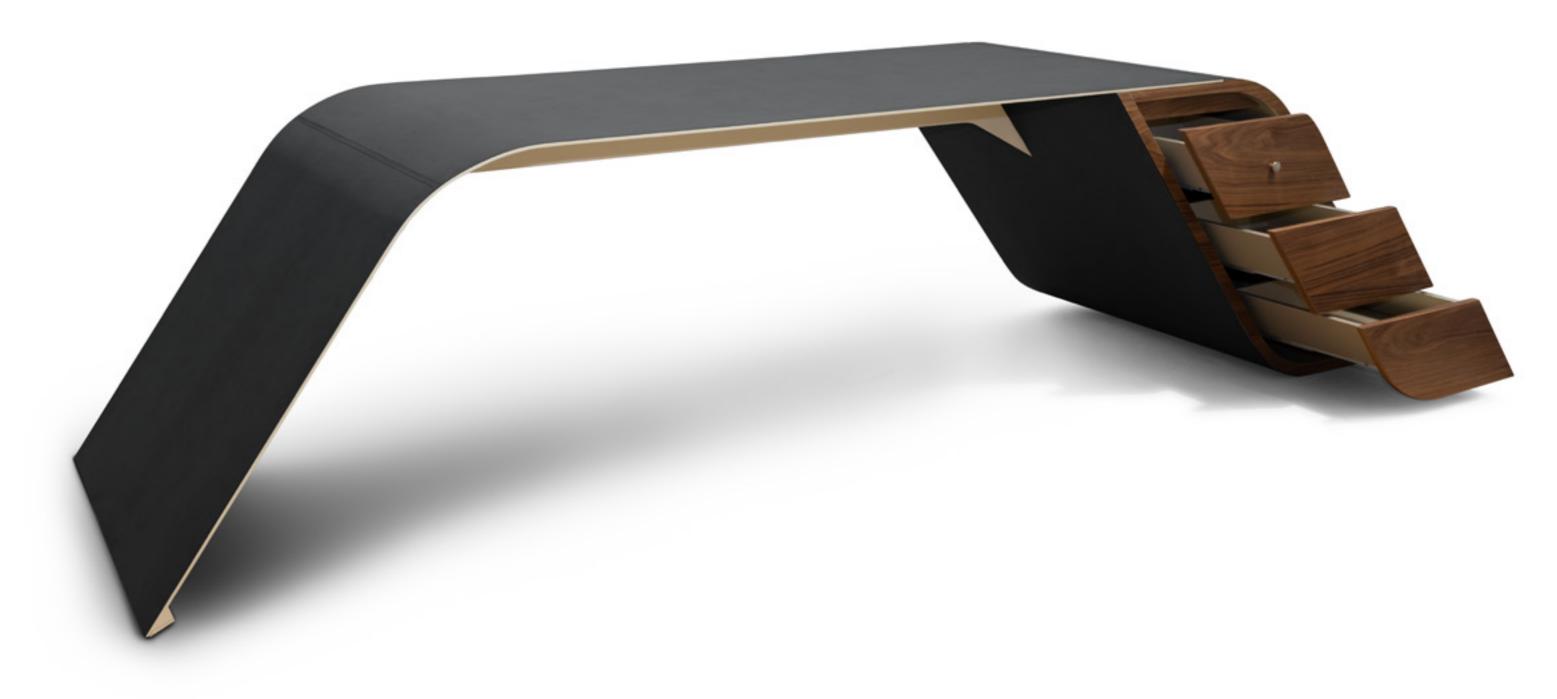

# BYBLOS

18

Bookshelf, cm 190x53x195h Structure in Moka-stained Ash veneer, open pore finish, metal handles Goldchamp S. matt finish, upper smoked glass doors with Moka stained solid Ashwood frame, open pore finish front drawers in leather art. Daino col. Mud with "Small Tress" print, lower doors in leather art. Daino col. Mud.