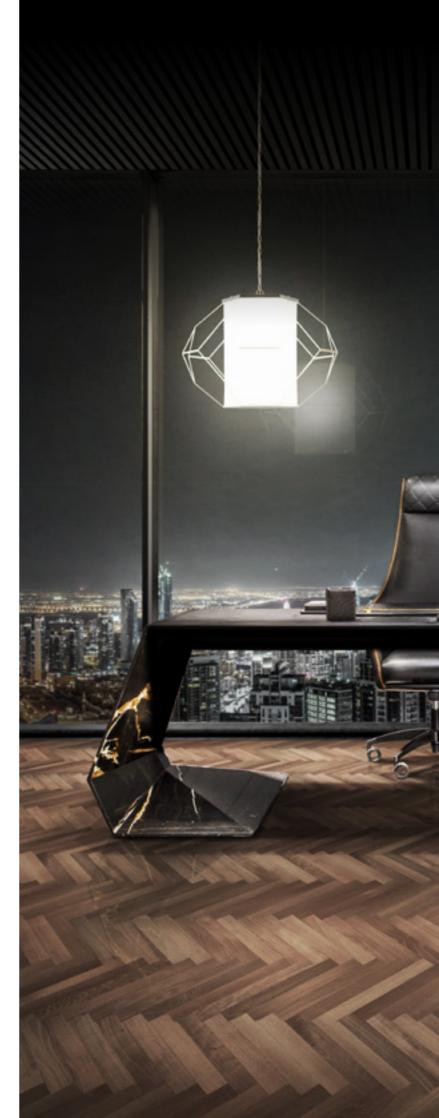

# PANAMERA

Meeting Table, cm 350x140x74h Top in Carrara marble, top frame in solid Ashwood matt Black open pore finish. Base in leather art. Daino col. Mud, tone on tone stitching. Feet and metal details in Pale Gold finish.