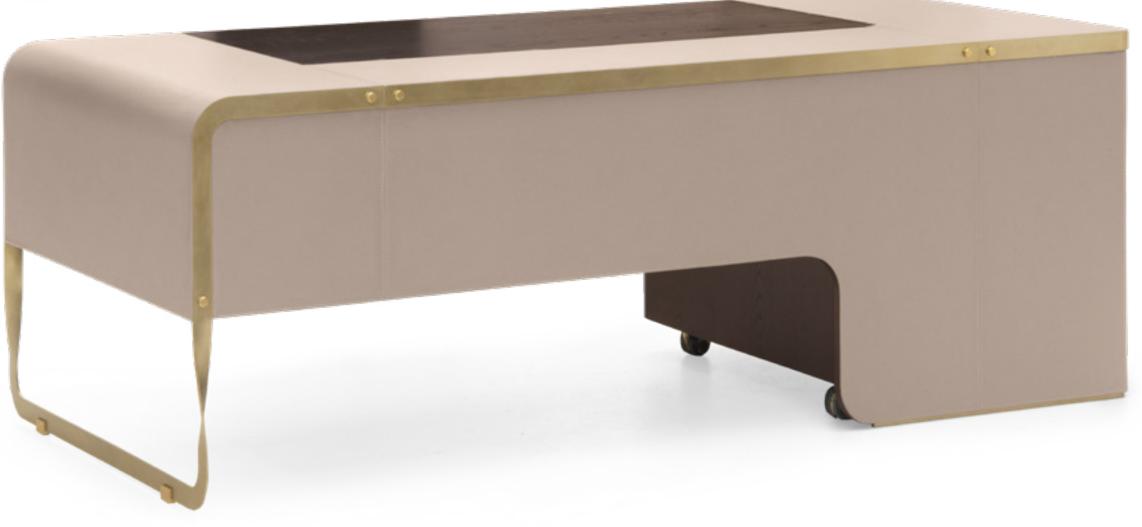

# LOUVRE LIGHT

Desk, cm 220x100x74h Top, sides and front panel in leather art. Daino col. Fudge, Center of the top and drawers in Ash veneer, Black open pore finish. Metal structure and frame in Goldchamp S matt finish.