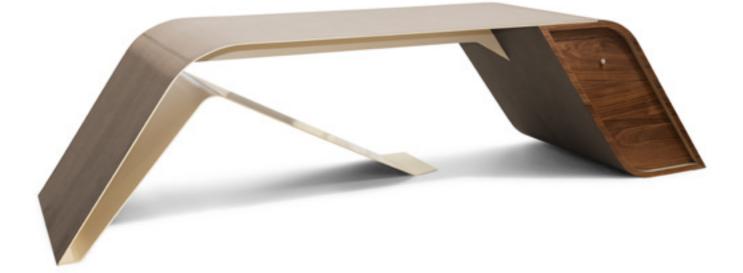

# GP004/A

Desk, cm 300x90x75h Desk with 3 drawers, veneer Noce Canaletto, with optional multiplug. Alluminium structure in Pale Gold finish, with upholstery in leather art. Nobù col. Seppia.

155

V004 OFFICE