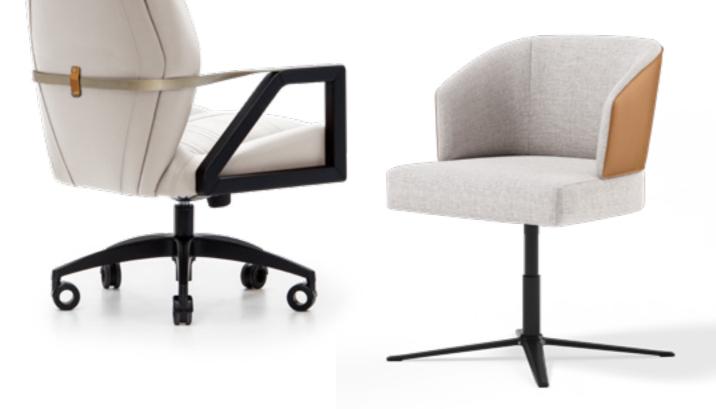

GP259 OFFICE

President chair, cm 64,5x68x115/130h Upholstered in leather Daino col. Milk, with "Stripes" embroidery on seat and backrest. Armrests in solid Ashwood O.P. black with metal details in Light Gold satin finish. Swivel base lacquered black matt. Flap in leather art. Cuoio col. Kestral Tan

# GP249/B

Guest chair, cm 60x56,5x72h In fabric Brera col. 02, outback in leather Cuoio col. Kestral Tan, lacquered metal base col. black.