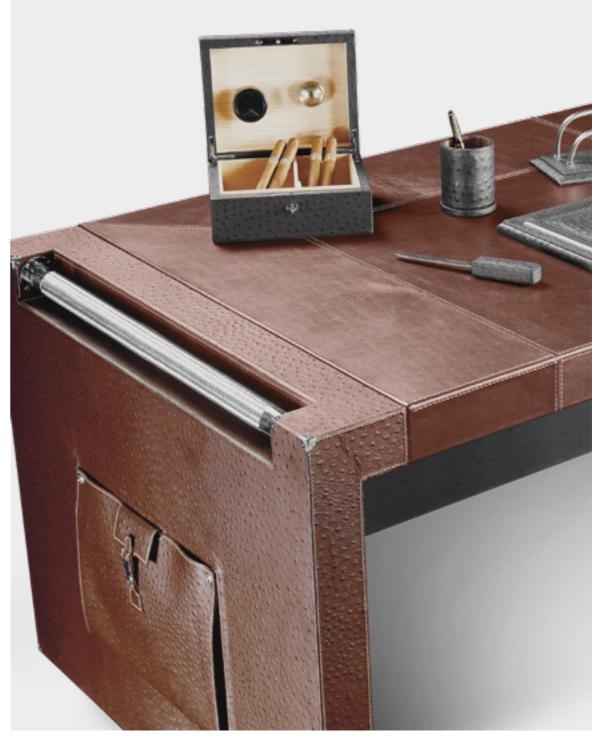

## TURNING Office

TURNING OFFICE

ala la

and Party

Desk, cm 220x90x74h All in leather Daino col. Graphite with metal details in Nickel finish, contrast stitching, desk kit in leather Cuoio col. Kestral Tan

#### TURNING

Desk, cm 220x90x74h In leather Muflone col. Tobacco, sides in leather Ostrich col. Brown, metal fittings col. Nickel, steel tress bar

TURNING OFFICE

President Chair, cm 68x58x124/133h In leather Daino col. Milk, chrome arms, black lacquered base