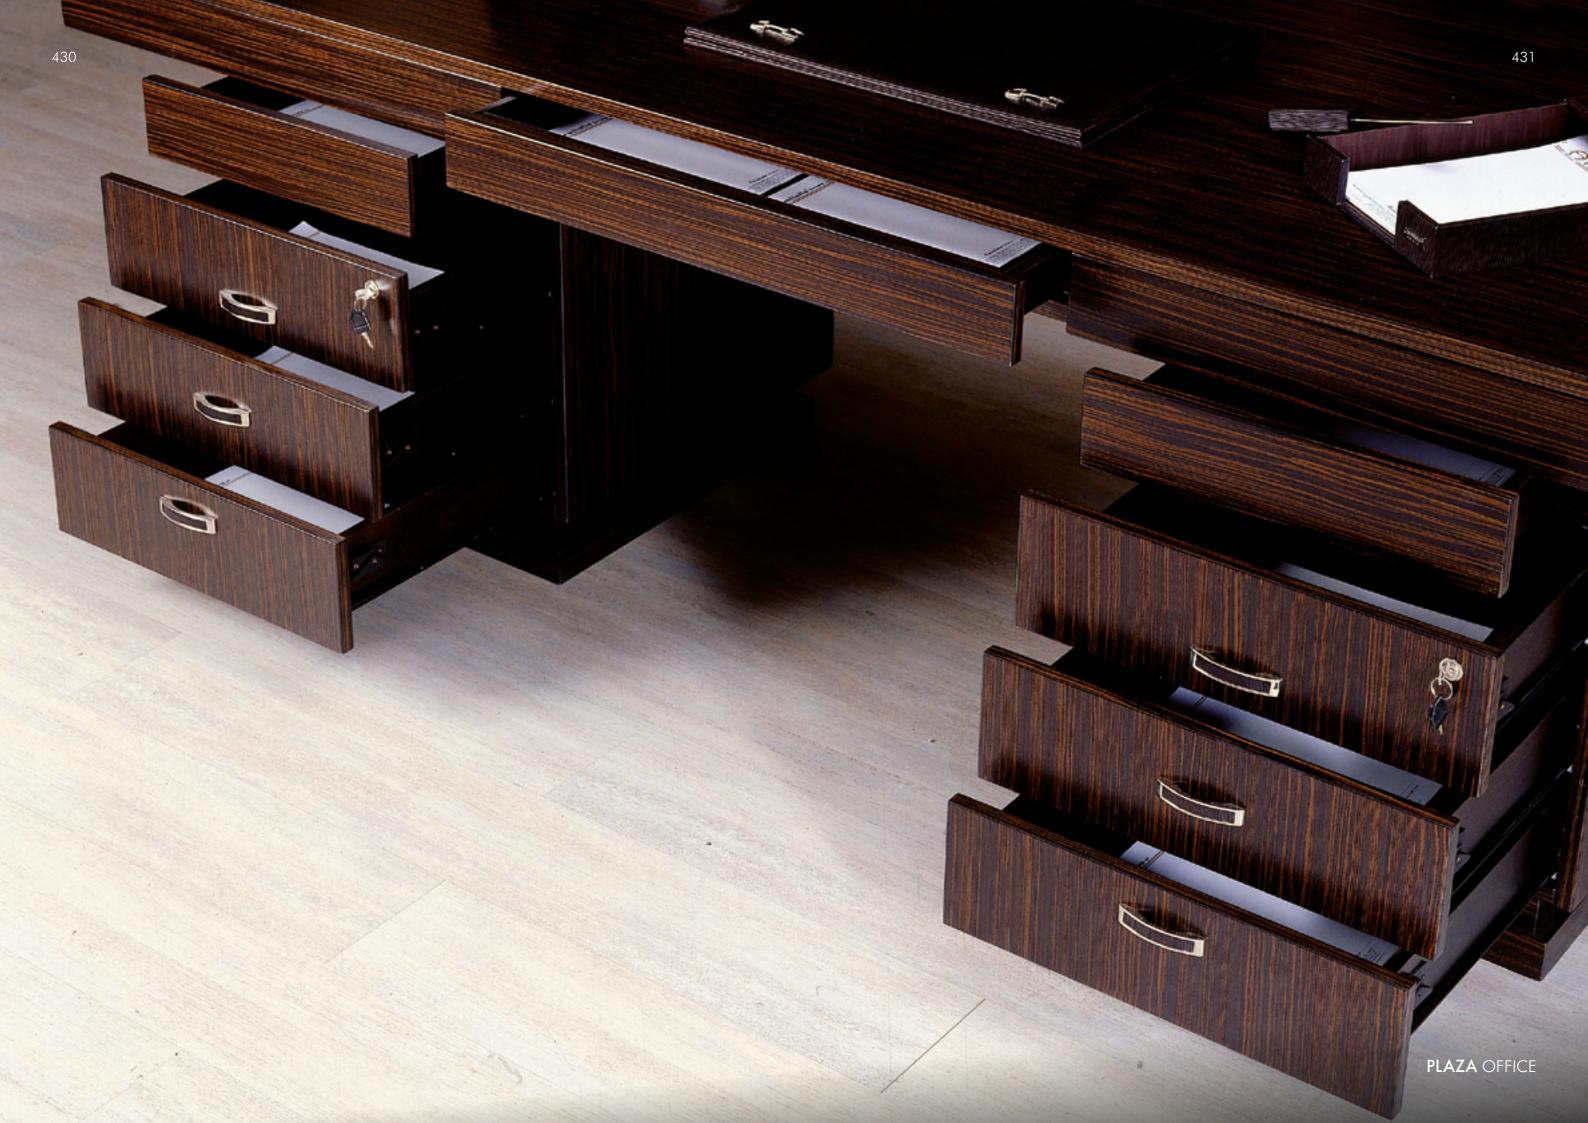

# PLAZA LEATHER

Desk with drawer cm. 260x110x78h In veneer Wengè, leather New Cocco col. Tobacco and Chianti Bull col. Platinum, nickel metal fittings.

Desk, cm. 225x90x78h All in veneer Wengé, nickel metal fittings.