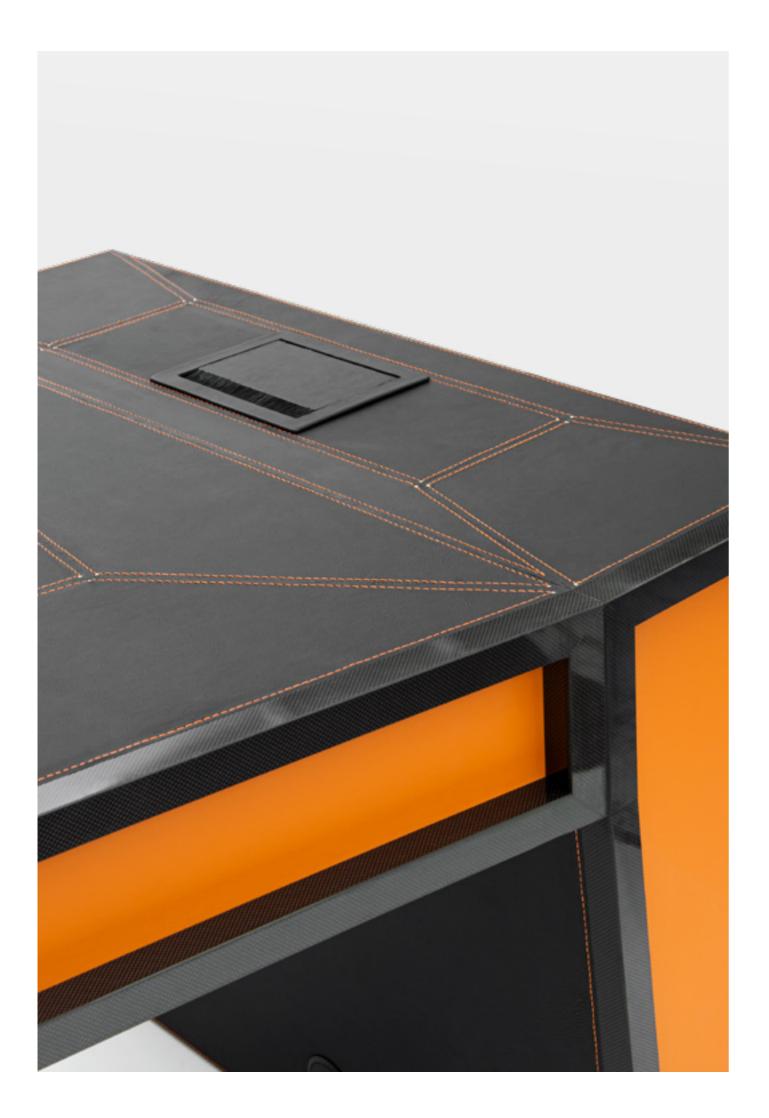

#### SPY

Desk with drawer & door, cm 280x100x80h Top, sides and internal part of legs in leather Kobe col. Black with tone on tone stitching, frontal part, front parts of drawers and door in leather Kobe col. 5184 with tone on tone stitching, inside drawers lacquered col. black matt. With multiplug as option on right side president sitting.

#### BOOST

President chair, cm 86x70x136/146h seat, back, headrest & structure in Kobe col.Black, tone on tone stitching, backrest and inside of arms quilted with double stitching, inserts on arms and sides of backrest in leather Kobe col. 5184, piping in leather Alpine col.Black, metal base chrome, with wheels