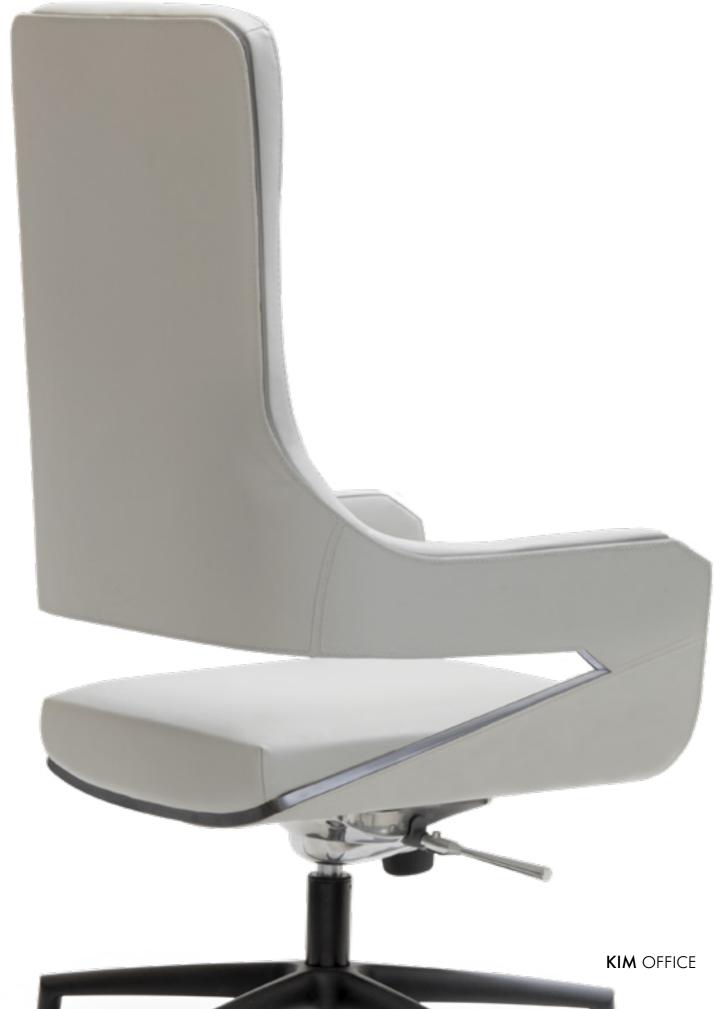

#### MERA

President chair cm 57x62,5x119h in leather art. Daino col. Oyster, lacquered border col. Black, swivel metal base matt Black lacquered.

Meeting Table, cm 510x180x76h In veneer Ash Black open pore.

#### MERA

79

President chair cm 57x62,5x119h in leather art. Daino col. Oyster, lacquered border col. Black, swivel metal base matt Black lacquered.

KIM OFFICE