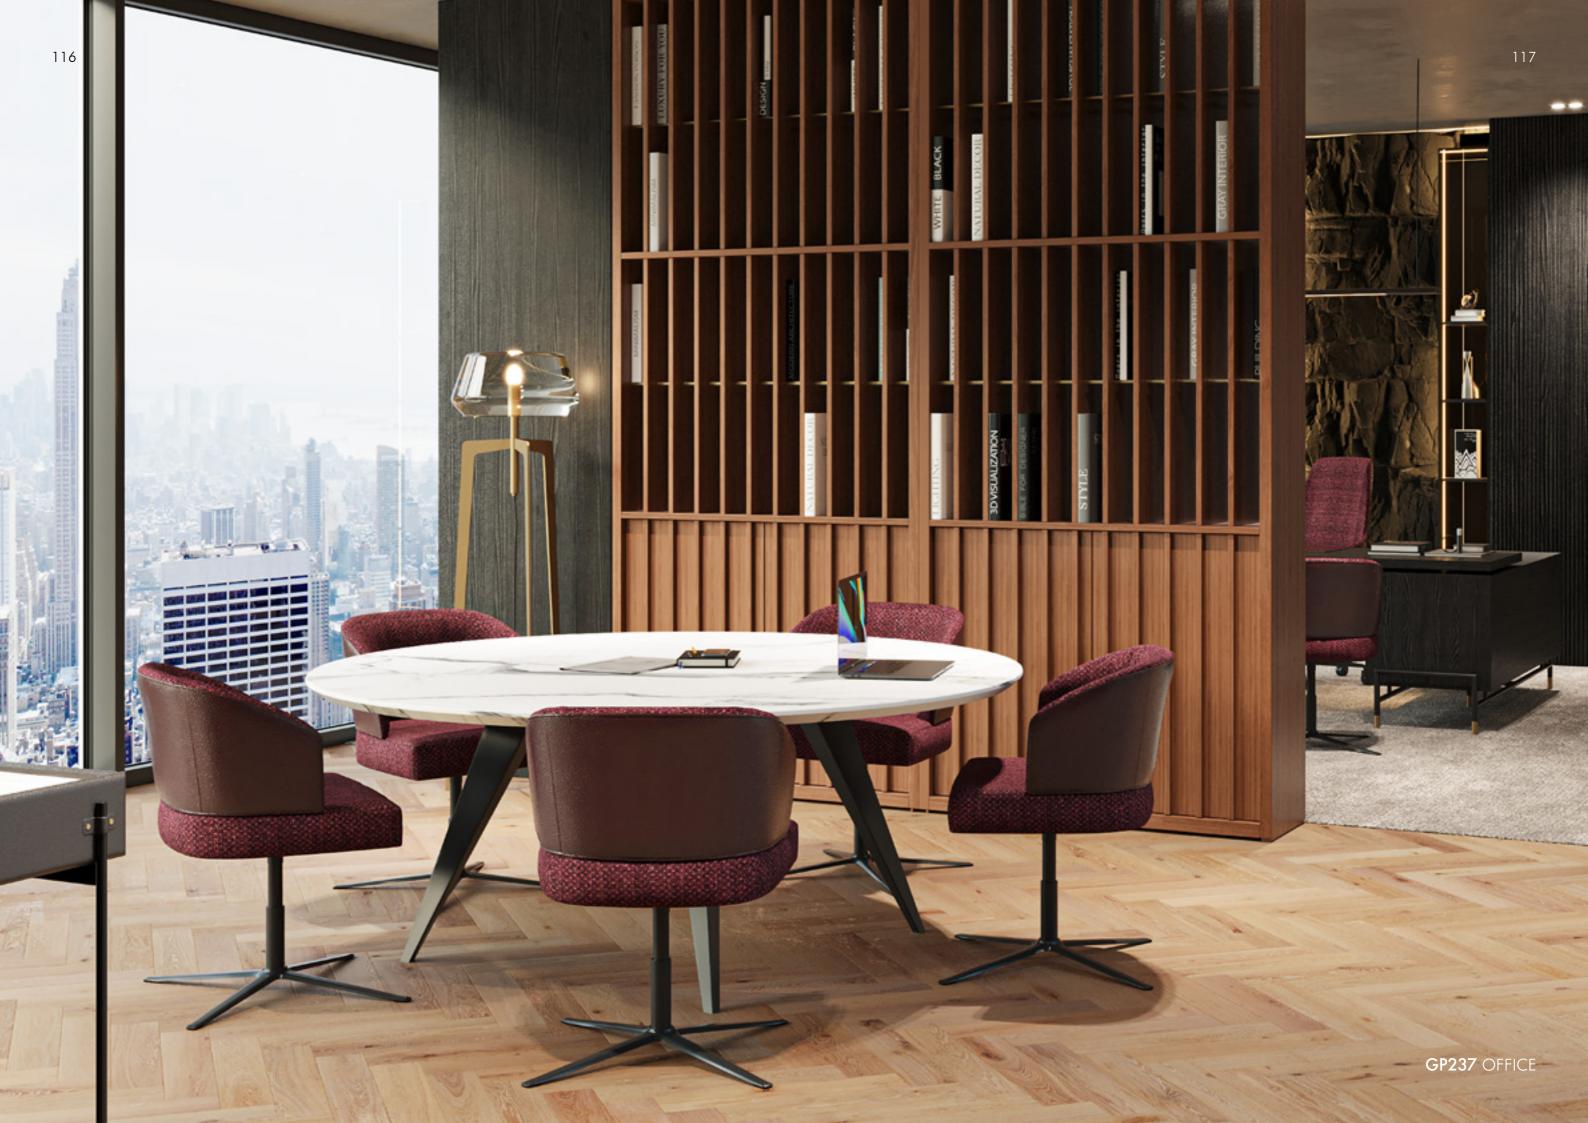

# GP237 Office

Desk, cm 225x70x74h Structure in veneer Ash O.P. Black, metal structure lacquered col. black matt, metal details in light gold satin finish, desk kit in Cuoio leather col. Kestral Tan.

Chair, cm 55x57x78h Seat and backrest in fabric Brera col. 02, structure and flaps in Cuoio leather col. Kestral Tan, metal structure in matt black finish, feet in Light Gold satin finish.

#### GP237

Desk with extension and magazine rack, cm 250x200x74h Structure in veneer Ash O.P. Black, metal structure lacquered col. black matt, metal details in light gold satin finish, led lights in vertical shelves, desk kit in Cuoio leather col. Kestral Tan.