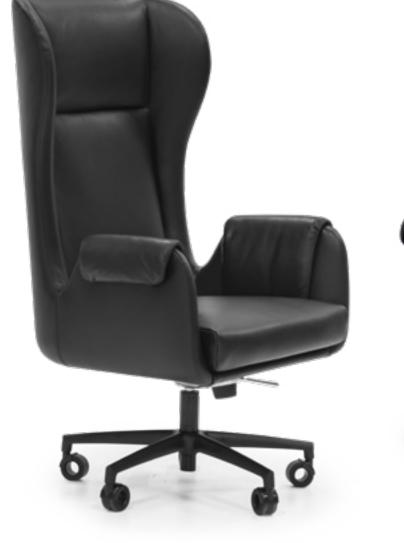

### NIXON

President chair, cm 70x70x128/140h All in leather art. Daino col. Mud with tone on tone stitching and inserts in Black lacquered solid Ashwood, open pore finish. Metal base with wheels matt Black lacquered.