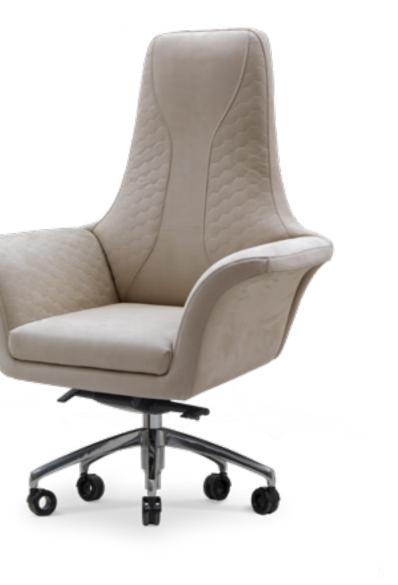

# GP031/AV

Desk, cm 240x90x80h sides of top in leather Newskin col. 22S, writing desk & frontal part of drawer in veneer Venice glossy fin-ish, tone on tone stitching, metal legs col. black glossy finish, with led light, drawer and pen/card holder.

### GP016

Floor lamp, cm 180x37x215h outside in veneer Venice matt finish, inside & base in leather Newskin col. 1613 lacquered border col. black matt.