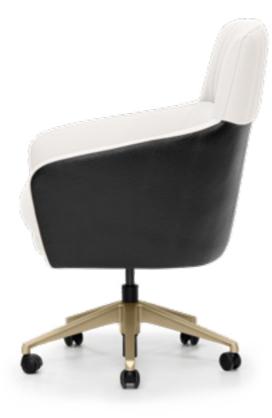

### BETHANY

President chair, cm 67x71x120/130h All in leather Daino col. Oyster with piping in leather Daino col. Coal, tone on tone stitching, matt Black lacquered metal base with Black wheels.

### BETHANY

Guest chair, cm 67x68x102/112h All in leather Daino col. Oyster with piping in leather Daino col. Coal, tone on tone stitching, matt Black lacquered metal base with Black wheels.