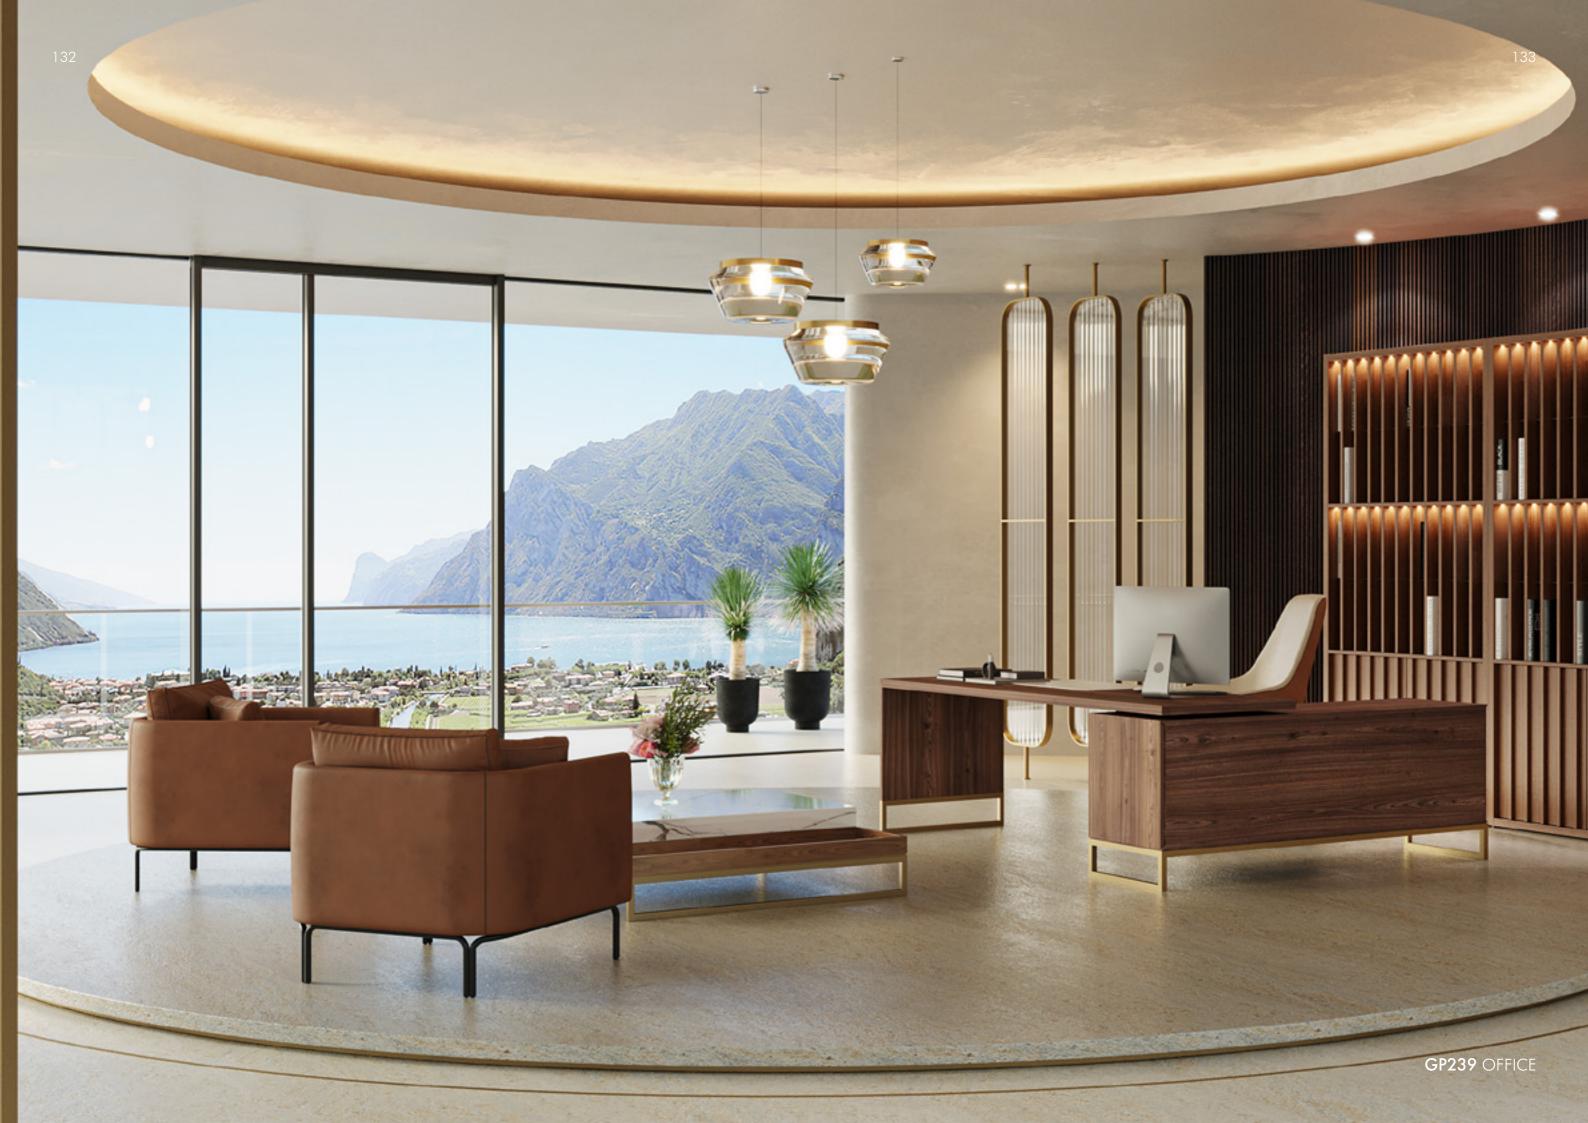

# GP239 Office

Desk with extension and magazine rack, cm 275x200x74h Structure in veneer Noce Canaletto, metal structure & details in light gold satin finish, desk kit, magazine rack & front of doors/drawers in Cuoio leather col. Milk.

# GP257/A

Armchair, cm 83x83x83h In leather Kobe col. 6242, lacquered metal base col. black

#### GP231

Coffee table, cm 120x120x31,5h In marble Carrara & veneer Noce Canaletto, metal base in Light Gold satin finish 139

#### GP231

Coffee table, cm 120x120x31,5h In marble Black Marquinia & Glass fumé, metal base in Light Gold satin finish

GP300 Office

GP300 OFFICE

**(**)

Desk, cm 273x130x75,5h All in Aluminium Alloy with Cuoio details col. Tan, black lacquered internal part