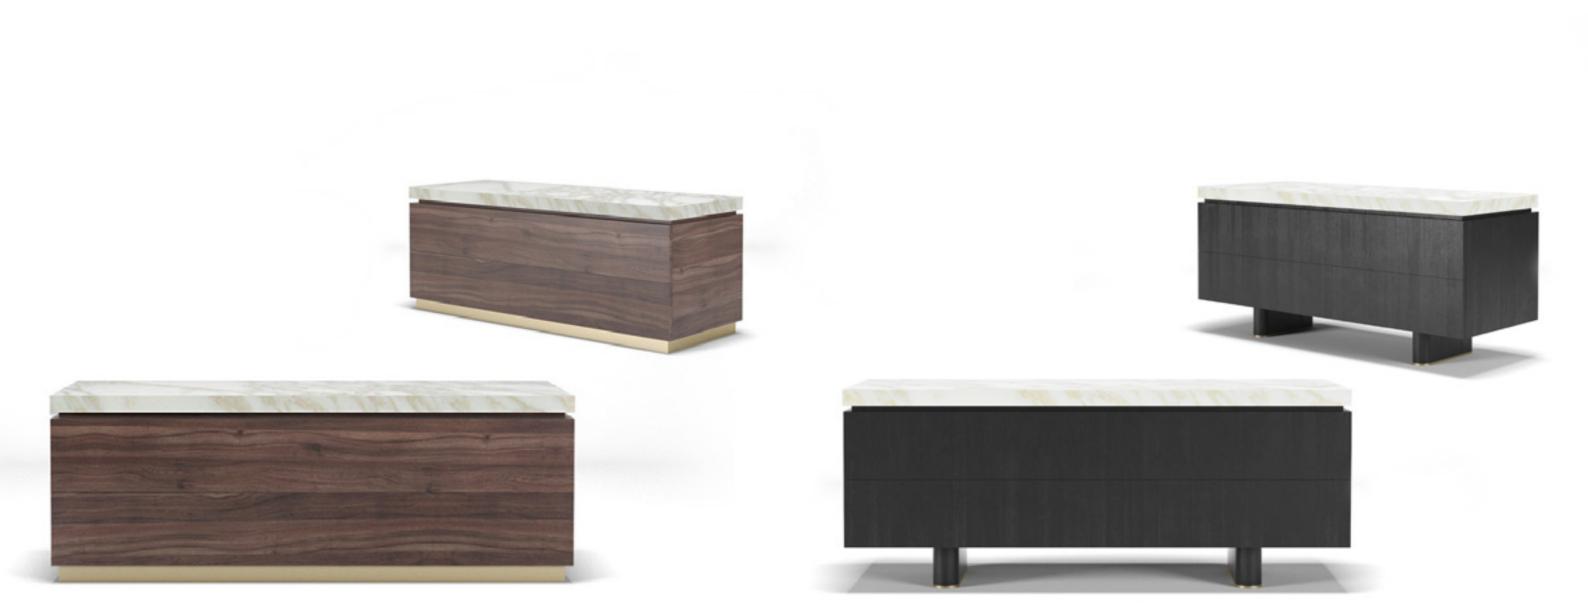

#### DOWNTOWN leather

Bookshelf, cm 125x43x153h Structure in Venice veneer, sides and front of doors in leather art. Nabuk col. Sand, FORMITALIA handles

Sideboard, cm 240x50x80h Top in Afyon marble, structure in veneer Ash Open Pore Black, fittings Goldchamp matt finish

Sideboard, cm 200x50x73h Marble top Afyon white, doors handleless opening, external and internal structure in Mahogany veneer matt finish and central shelves in glass fumé

CHICAGO/B

Sideboard, cm 150x55x76h Calacatta Gold marble top, structure in Venice veneer with metal details in Goldchamp S. matt finish

353

CHICAGO

Sideboard , cm 150x55x65h Calacatta Gold marble top, structure in Planked Black veneer open pore matt finish. Fittings in Goldchamp S. matt finish