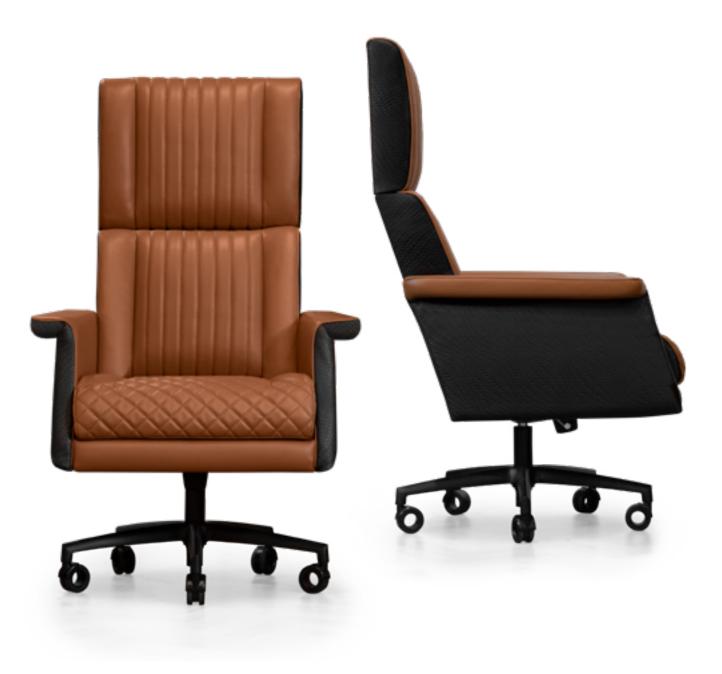

### GP275

Bookshelf, cm 120x47x175h Shelves covered in leather Cuoio col. Kestral Tan, metal structure lacquered col. black matt, metal details in light gold satin finish.

President chair, cm 64,5x68x115/130h Upholstered in leather Kobe col. 6242, with "Stripes" embroidery on seat and backrest. Armrests in Solid Ashwod O.P. black with metal details in Light Gold satin finish. Swivel base lacquered black matt. Flap in leather art. Cuoio col. Black.