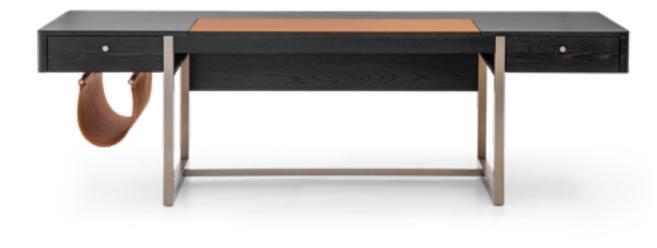

### PANAMERA

Desk, cm 220x85x74h Structure and edges of the top in solid Ashwood matt Black open pore. Top, front panel and front of drawers in leather art. Daino col. Mud, tone on tone stitching. Metal parts Goldchamp S. matt finish, rectangular handles col. Gold Satin.