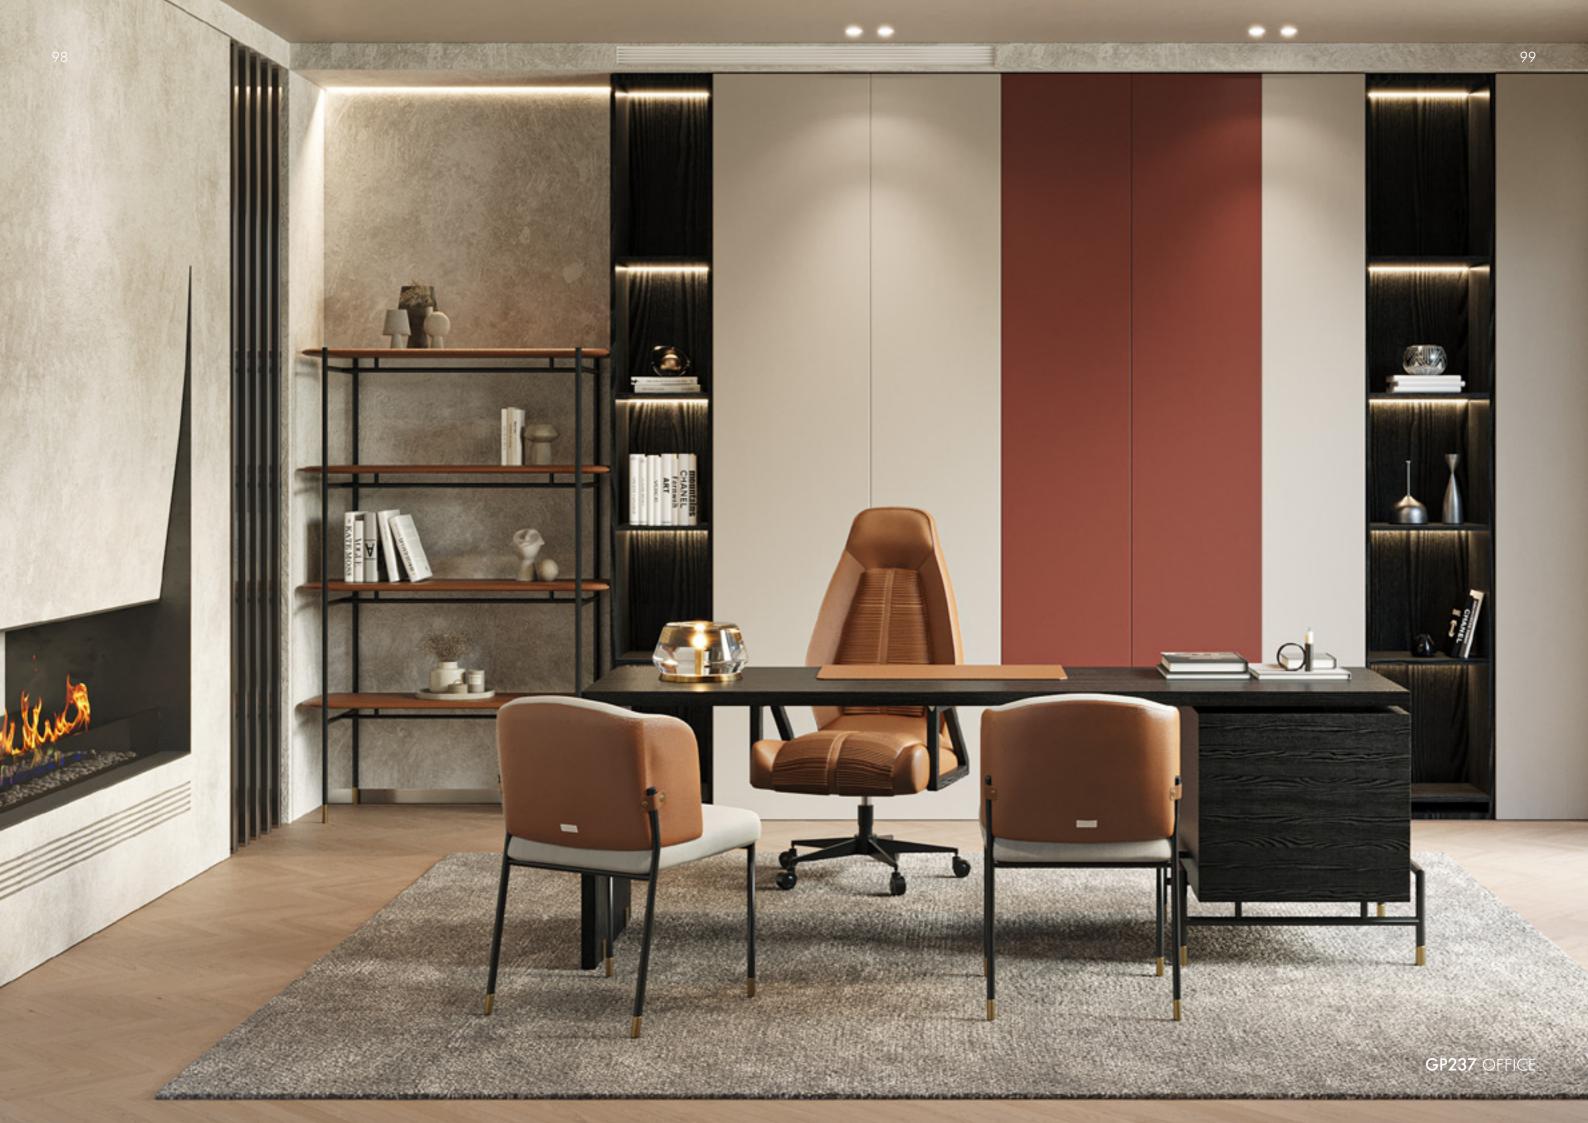

# GP237 Office

Desk, cm 225x70x74h Structure in veneer Ash O.P. Black, metal structure lacquered col. black matt, metal details in light gold satin finish, desk kit in Cuoio leather col. Kestral Tan.

Chair, cm 55x57x78h Seat and backrest in fabric Brera col. 02, structure and flaps in Cuoio leather col. Kestral Tan, metal structure in matt black finish, feet in Light Gold satin finish.

### GP275

Bookshelf, cm 120x47x175h Shelves covered in leather Cuoio col. Kestral Tan, metal structure lacquered col. black matt, metal details in light gold satin finish.

President chair, cm 64,5x68x115/130h Upholstered in leather Kobe col. 6242, with "Stripes" embroidery on seat and backrest. Armrests in Solid Ashwod O.P. black with metal details in Light Gold satin finish. Swivel base lacquered black matt. Flap in leather art. Cuoio col. Black.