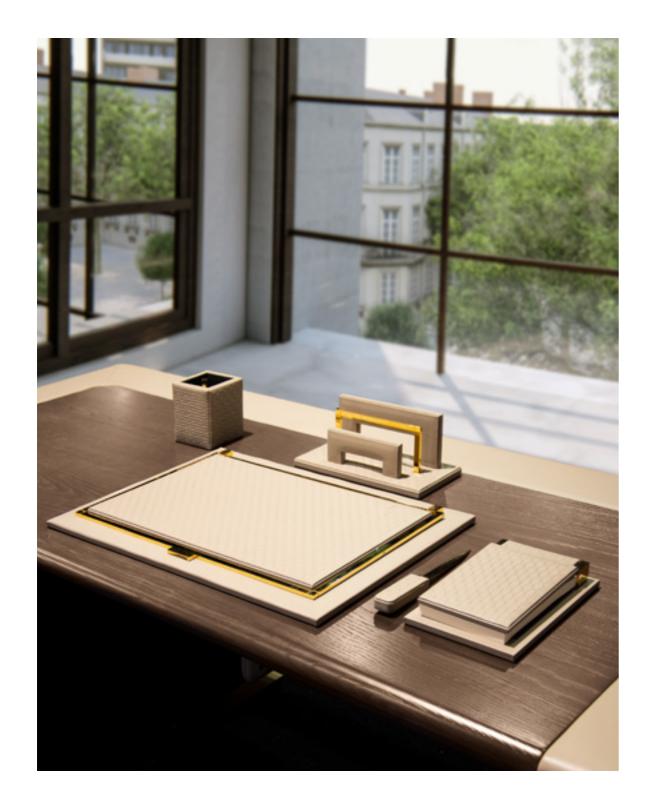

#### PANAMERA DESK KIT

set of 5 pieces In leather Daino col. Coal with tone on tone stitching, metal col. gold.

Set of 5 pieces In leather Daino col. Mud with "Small Tress" print, metal gold glossy finish