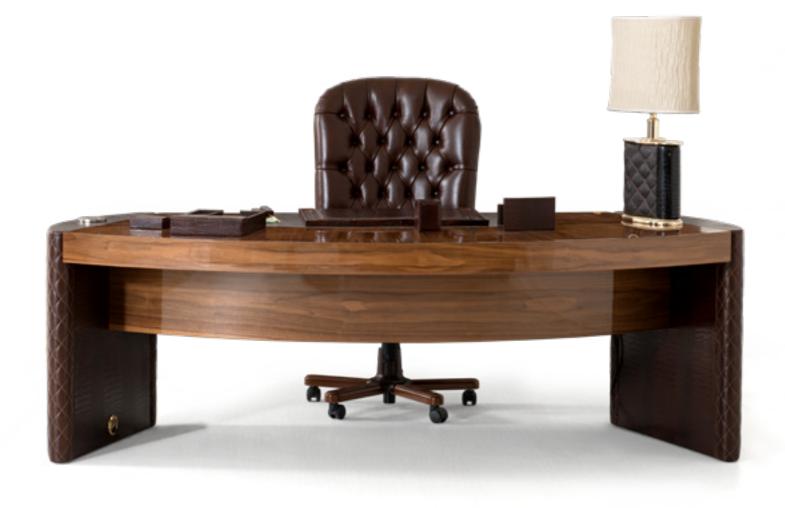

# CITY QUILTED

Desk, cm 230x105x78h Leather Longchamp col. Choco & Cocco Miss col. Tobacco, sides in leather Longchamp col. Choco Quilted with printed Oval Horse, top of sides & central part in leather Cocco Miss col. Tobacco, veneer Venice glossy, oval handles col. gold, including tower mechanism with usb doors & wire cables.

### PLAZA

President Chair, cm 76x78x125/135h Leather Longchamp col. Choco & Cocco Miss col. Tobacco, base in veneer Venice glossy, with wheels.

### PLAZA

- President Chair, cm 76x78x125/135h - Guest Chair, cm 76x78x103/113h Leather Longchamp Choco & Cocco Miss col. Tobacco, base in veneer Venice glossy, with wheels.

**CITY** OFFICE

File Cabinet, cm 300x40x110h Leather Cocco Miss col. Tobacco, veneer Venice glossy, oval stirrups & handles col. gold.