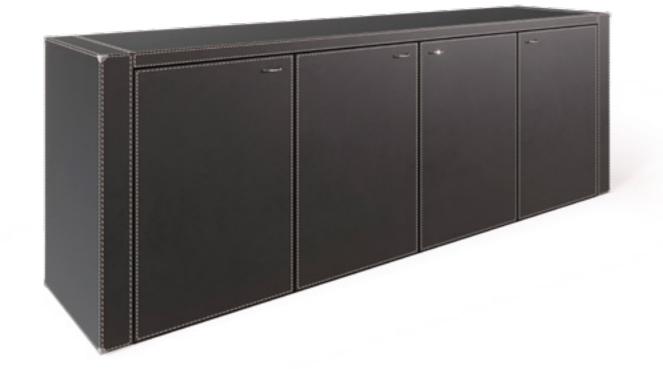

Guest Chair, cm 62x64x105/109h In leather Daino col. Milk, chrome arms , black lacquered base

File Cabinet, cm 200x45x75h In leather Cuoio col. Graphite with contrast stitching, nickel metal handles