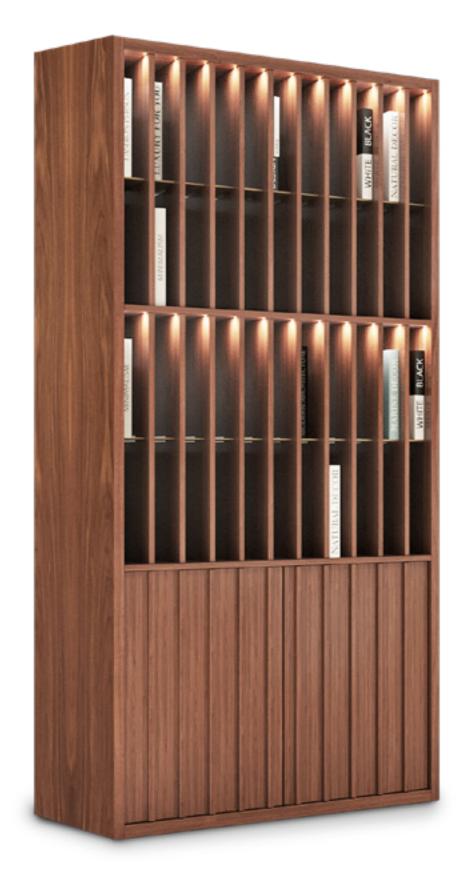

#### GP275

Bookshelf, cm 120x47x175h Metal structure in Light Gold satin finish, shelves in Cuoio leather col. Kestral Tan

GP238

342

Bookshelf, cm 127x40x253h All in veneer Noce Canaletto with metal details in light gold satin finish, LED lights on shelves