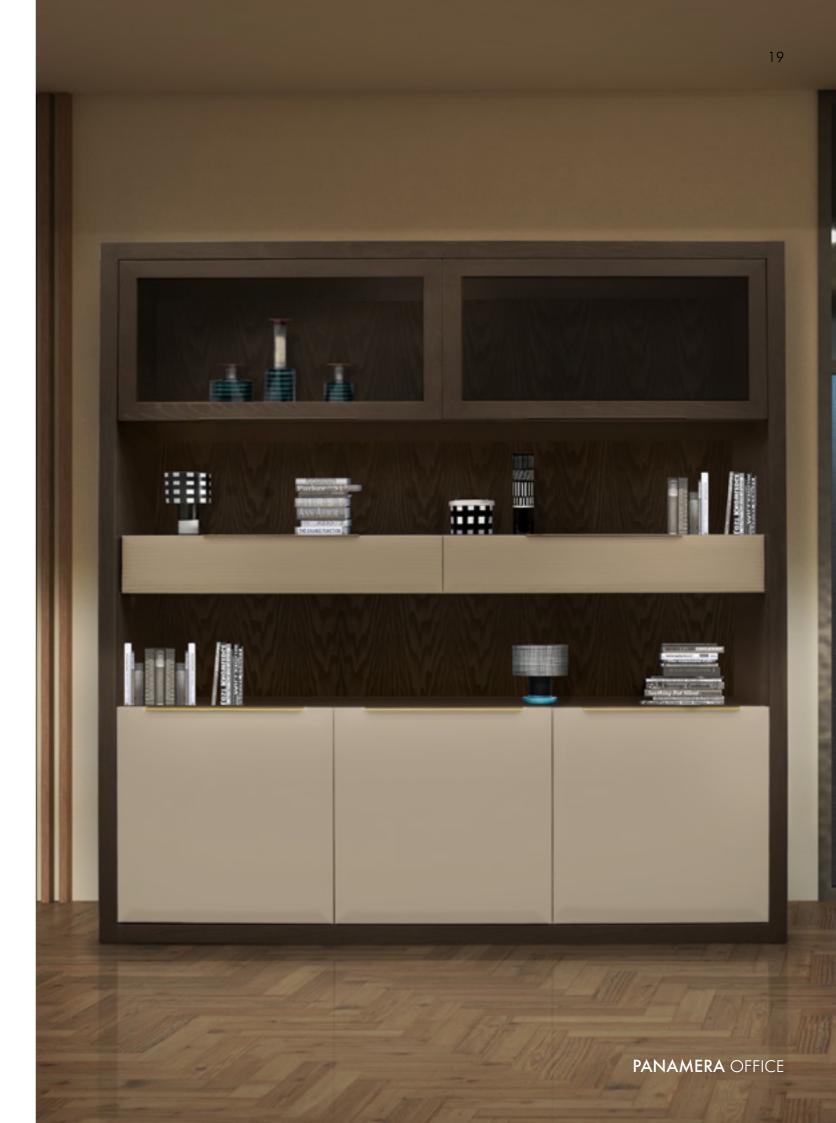

# BYBLOS

18

Bookshelf, cm 190x53x195h Structure in Moka-stained Ash veneer, open pore finish, metal handles Goldchamp S. matt finish, upper smoked glass doors with Moka stained solid Ashwood frame, open pore finish front drawers in leather art. Daino col. Mud with "Small Tress" print, lower doors in leather art. Daino col. Mud.