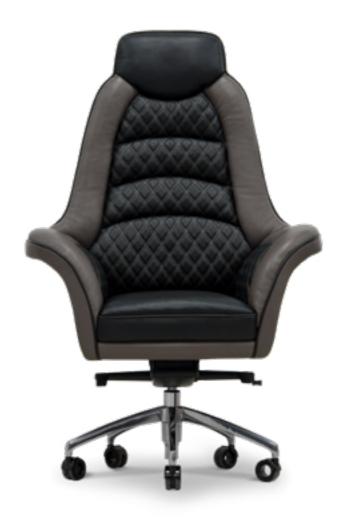

#### President chair, cm 86x70x136/146h

Edges and structure in leather art. Daino col. Royal Grey Heavy, seat, inside arms, backrest and headrest in leather Daino col. Coal Onyx, with double contrast stitching on backrest, piping in leather Daino col. Coal Onyx. Metal base Chrome finish, with wheels.