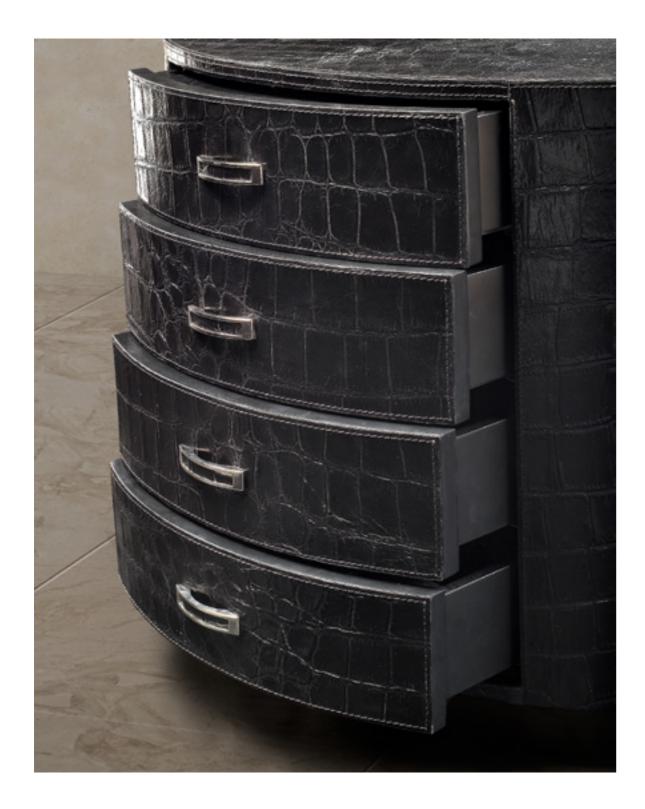

## PLACE VENDOME

Desk, cm 270x120x75h Leather Big Cocco col. Black, metal details in Nickel finish.