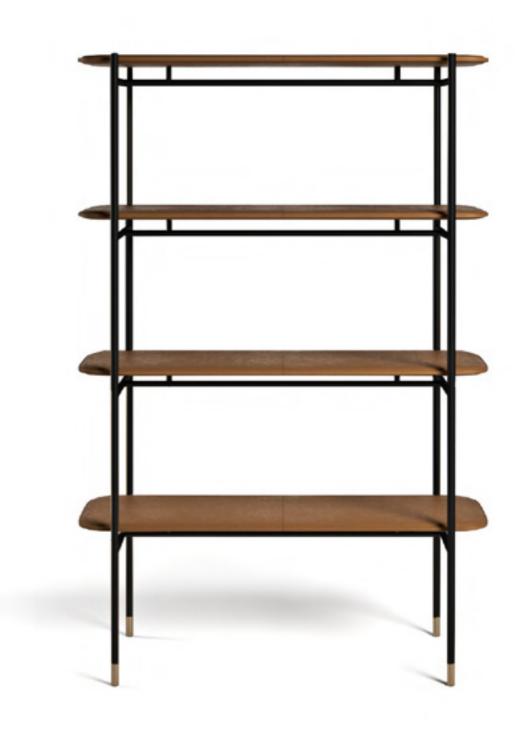

# BYBLOS

18

Bookshelf, cm 190x53x195h Structure in Moka-stained Ash veneer, open pore finish, metal handles Goldchamp S. matt finish, upper smoked glass doors with Moka stained solid Ashwood frame, open pore finish front drawers in leather art. Daino col. Mud with "Small Tress" print, lower doors in leather art. Daino col. Mud.