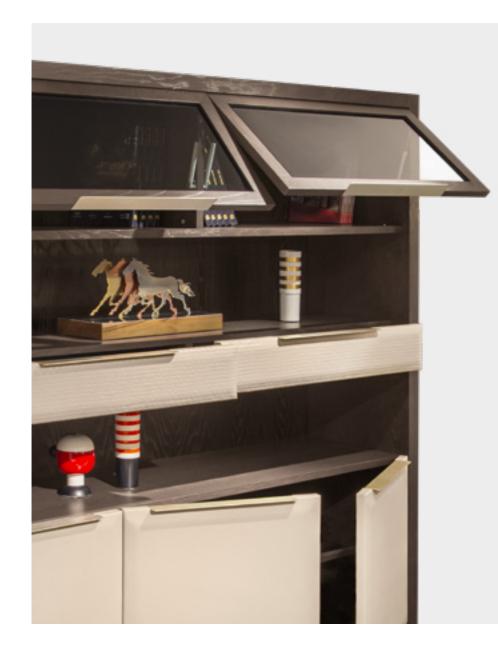

# BYBLOS

18

Bookshelf, cm 190x53x195h Structure in Moka-stained Ash veneer, open pore finish, metal handles Goldchamp S. matt finish, upper smoked glass doors with Moka stained solid Ashwood frame, open pore finish front drawers in leather art. Daino col. Mud with "Small Tress" print, lower doors in leather art. Daino col. Mud.