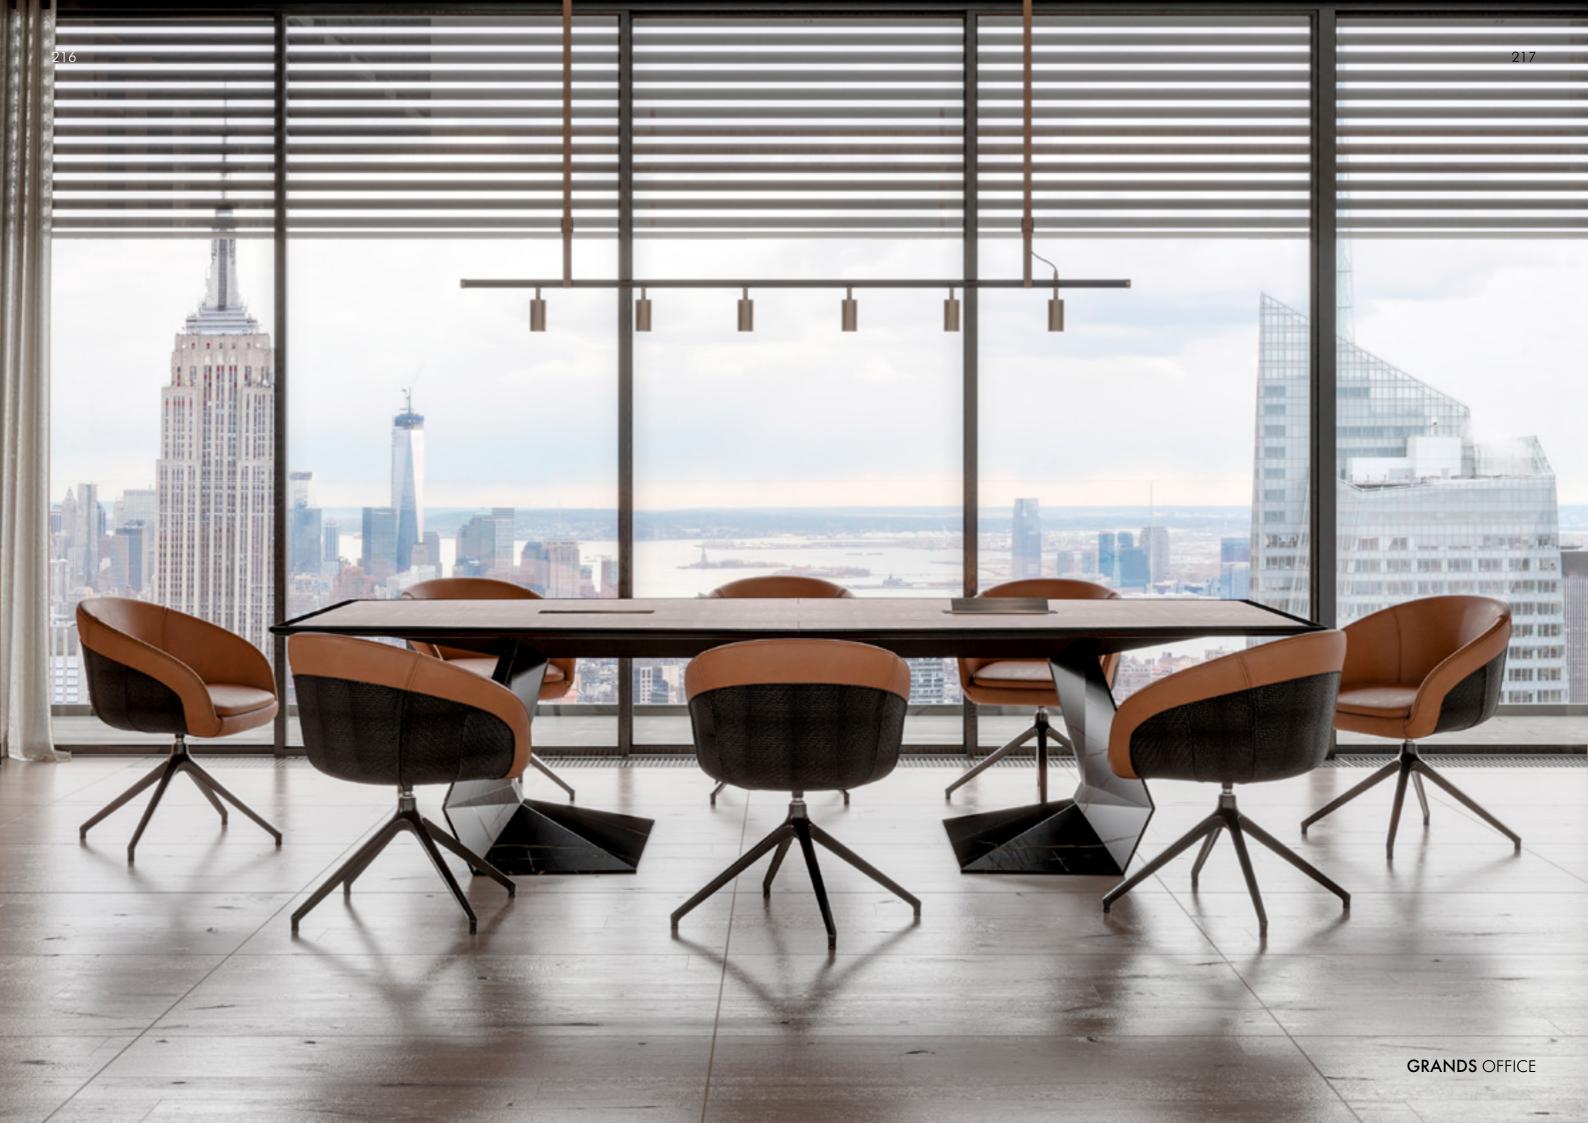

# GRANDS MEETING

218

Meeting table, cm 400x170x75,5h Top in leather Cuoio col. Tan, contrast stitching, with 2 multiplugs, legs in Sahara Noir marble.

GRANDS bookcase

Bookcase, cm 250x47x200h Structure & frontal doors panel in veneer Ash Open Pore Black, sides and in leather art. Cuoio col. Tan, base in Black matt finish. Includes Led lighting. black lacquered handles in Black finish.