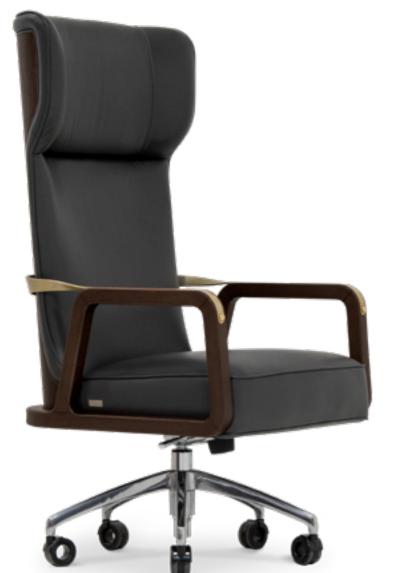

# 0 0 Ū.

MODIGLIANI

President chair cm 63.5x71x111h Seat backrest in leather art. Daino col. Mud, with flap in leather art. Cuoio col. Pure Black, with tone on tone stitching. Arms in solid Ashwood matt Black open pore, with metal inserts in Goldchamp S. matt finish and Metal swivel base in Pale Gold finish.