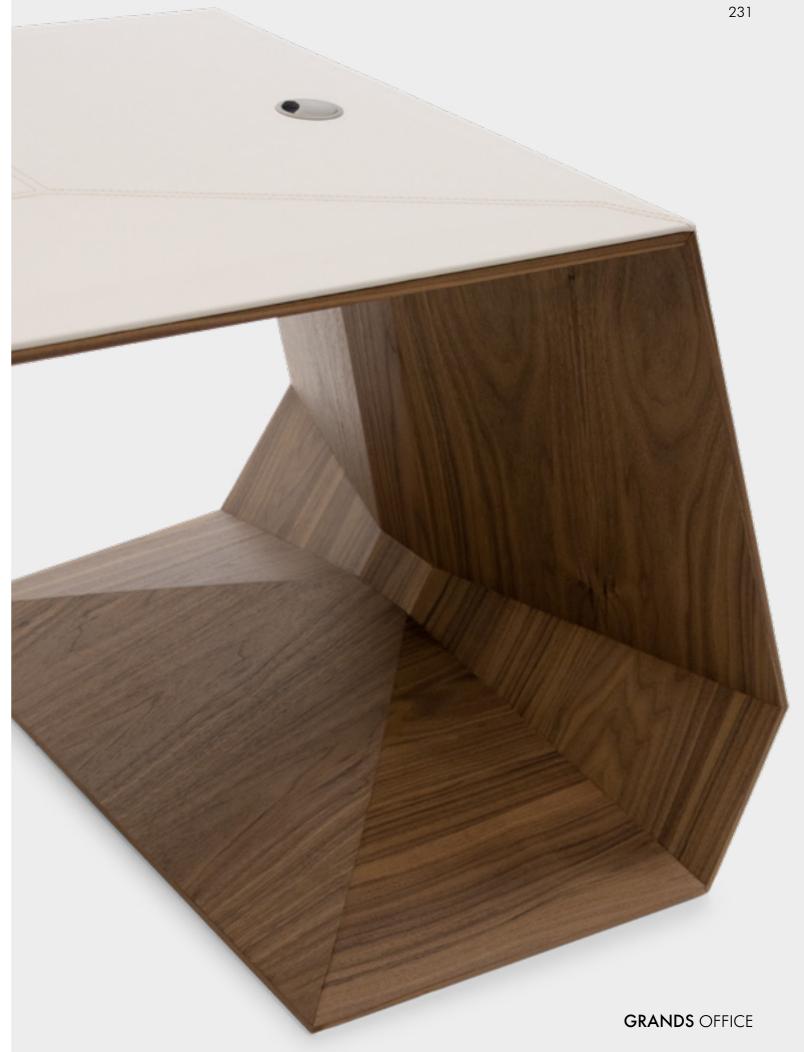

# GRANDS CARBON

Desk with side unit, cm 236x202x63/76h Upholstery in Leather art. Cuoio col. Tan with tone on tone stitching. top of side unit, base & internal side in carbon fiber. Options: Multiplug, Cable Port, Safe Box, hidden Fridge with Badge opening.

**GRANDS** OFFICE