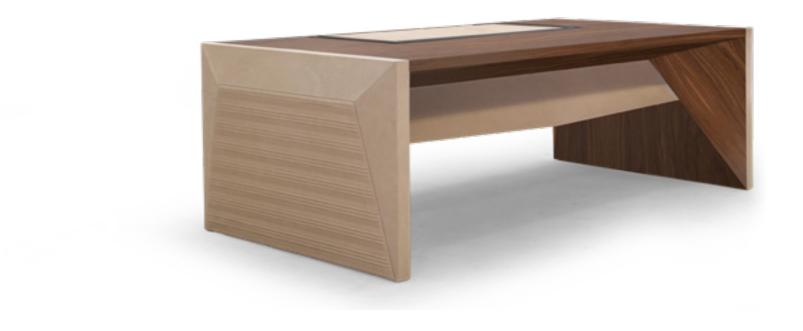

# SERAFINO

Desk, cm 230x100x77h In leather Newskin col. 22S on sides & central top, sides in leather cannetté quilted, top in veneer Venice, black inserts on top, with multiplug on right side sitting (option).

# SERAFINO

Office cabinet, cm 250x50x90h In leather Newskin col. 22S on sides & frontal parts, top in veneer Venice, black inserts.

SERAFINO OFFICE