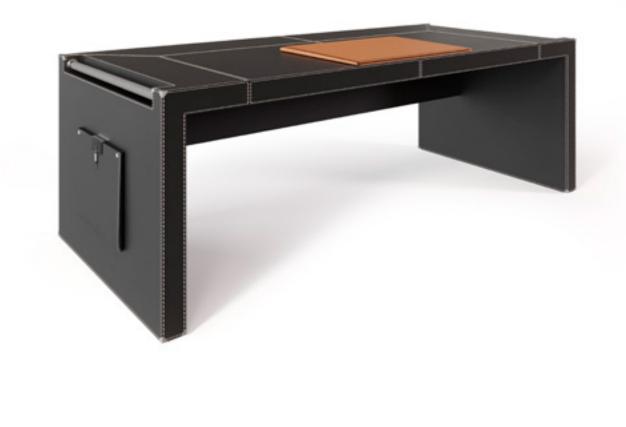

### PANAMERA

Desk, cm 220x85x74h Structure and edges of the top in solid Ashwood matt Black open pore. Top, front panel and front of drawers in leather art. Daino col. Mud, tone on tone stitching. Metal parts Goldchamp S. matt finish, rectangular handles col. Gold Satin.