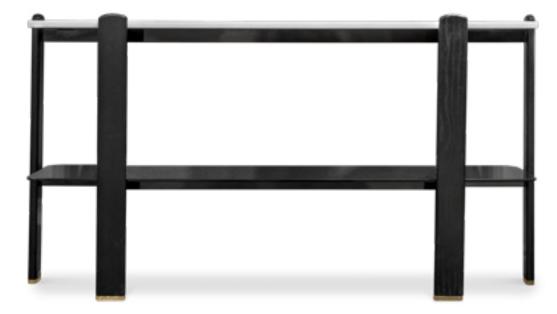

### CHICAGO

Console, cm 150x40x70h All in Planked Black veneer open pore matt finish, metal details col. Goldchamp S. matt