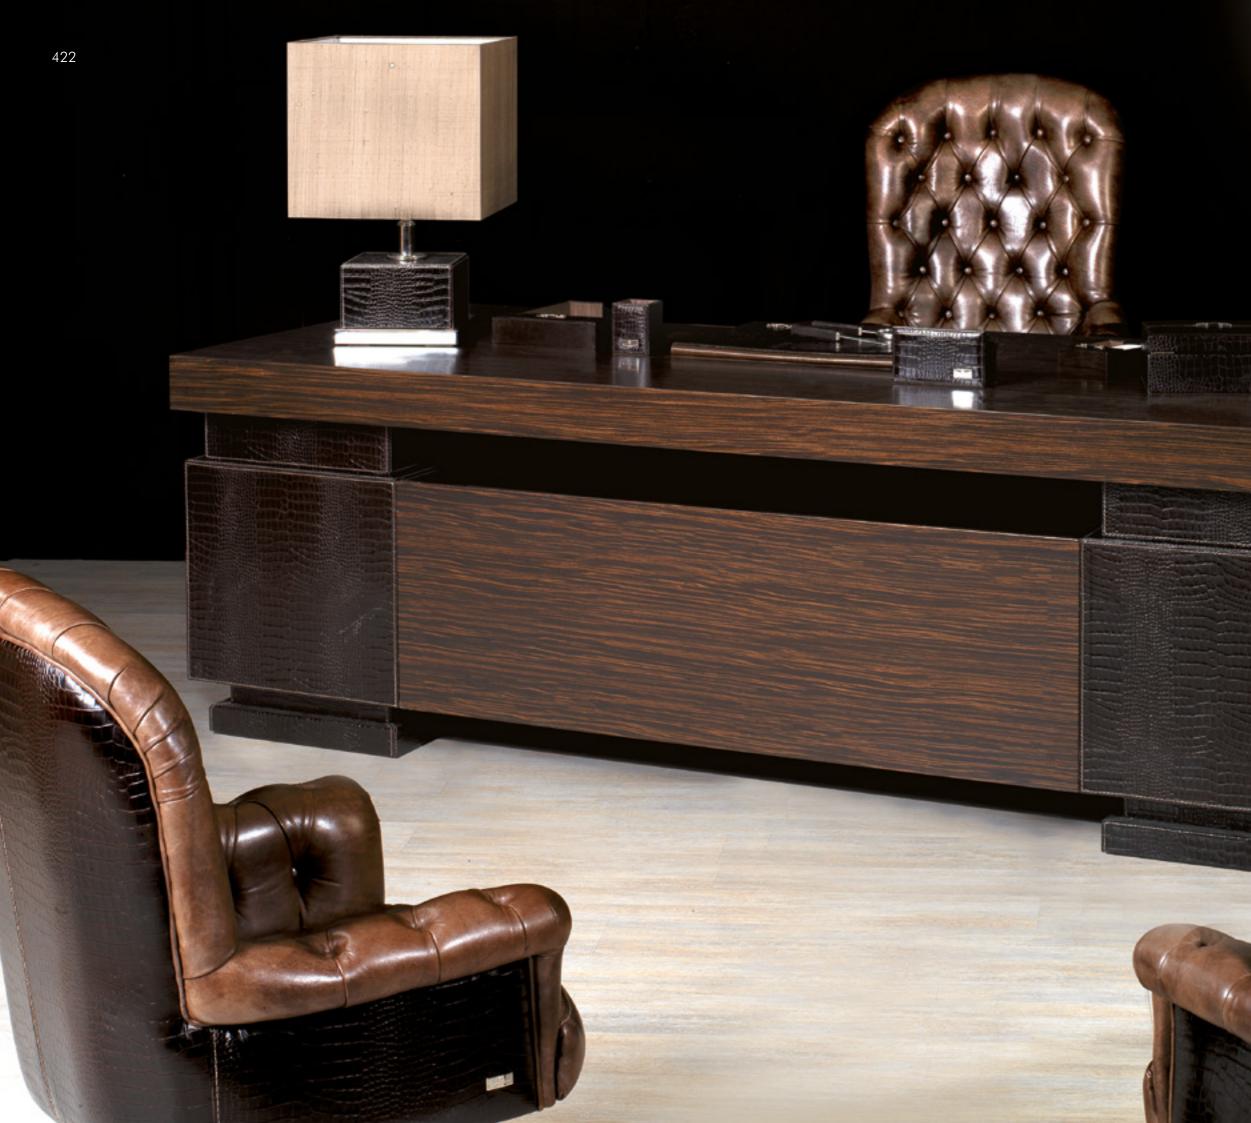

## PLACE VENDOME

Desk, cm 270x120x75h Leather Big Cocco col. Black, metal details in Nickel finish.

### PLAZA

- President Chair, cm 76x78x125/135h - Guest Chair, cm 76x78x103/113h Leather Big Cocco col. Black & Deer col. Black, lacquered base with wheels.

PLACE VENDOME OFFICE

PLACE VENDOME OFFICE