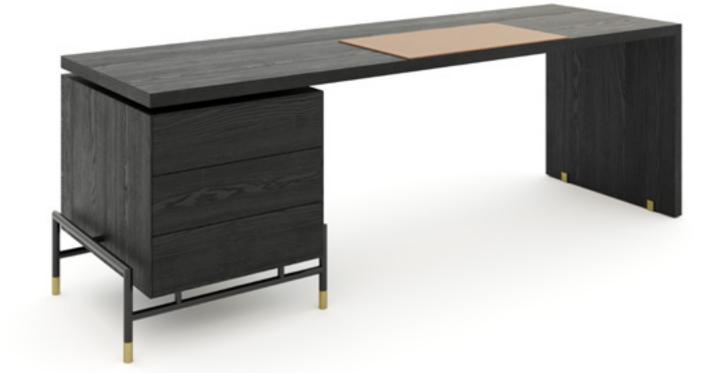

# GP237 Office

Desk, cm 225x70x74h Structure in veneer Ash O.P. Black, metal structure lacquered col. black matt, metal details in light gold satin finish, desk kit in Cuoio leather col. Kestral Tan.

Chair, cm 55x57x78h Seat and backrest in fabric Brera col. 02, structure and flaps in Cuoio leather col. Kestral Tan, metal structure in matt black finish, feet in Light Gold satin finish.