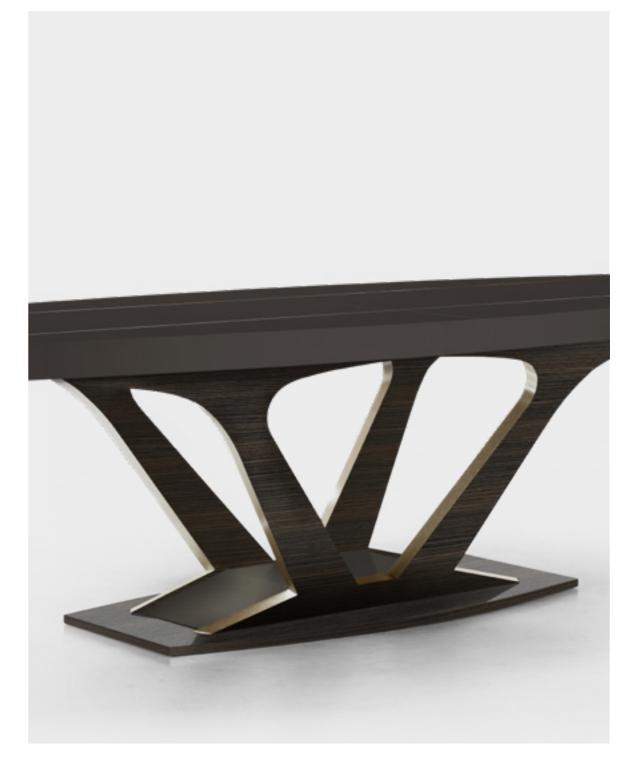

### PANAMERA

Desk, cm 220x85x74h Structure and edges of the top in solid Ashwood matt Black open pore. Top, front panel and front of drawers in leather art. Daino col. Mud, tone on tone stitching. Metal parts Goldchamp S. matt finish, rectangular handles col. Gold Satin.