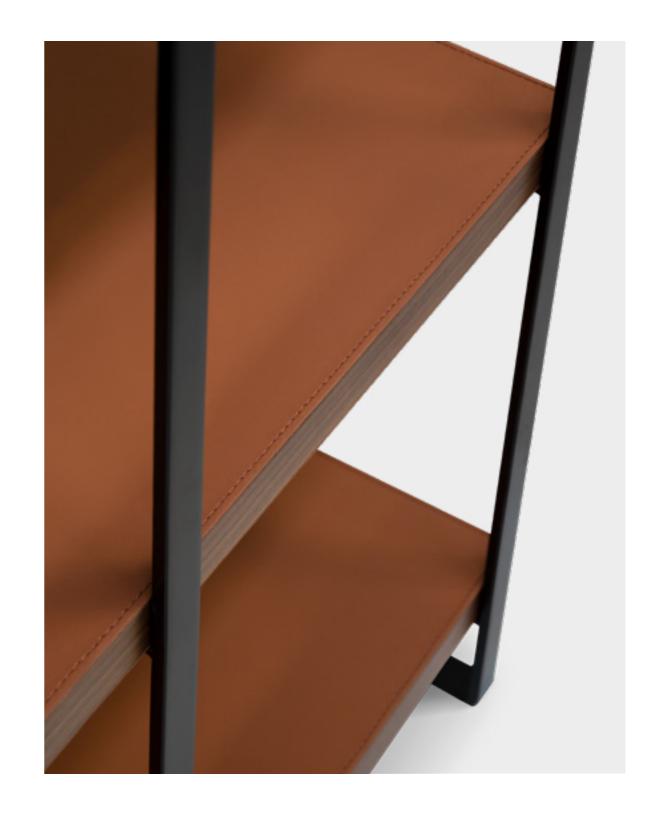

# BYBLOS

18

Bookshelf, cm 190x53x195h Structure in Moka-stained Ash veneer, open pore finish, metal handles Goldchamp S. matt finish, upper smoked glass doors with Moka stained solid Ashwood frame, open pore finish front drawers in leather art. Daino col. Mud with "Small Tress" print, lower doors in leather art. Daino col. Mud.