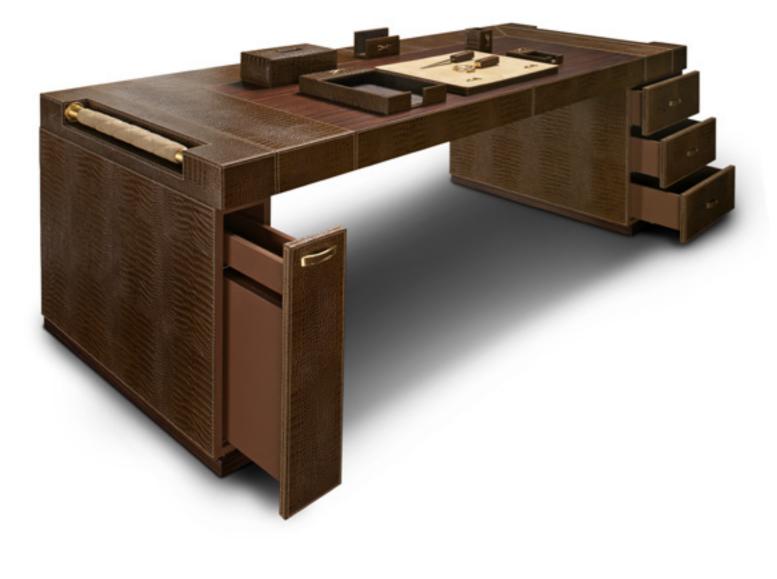

### WALL STREET OFFICE

WALL STREET

414

Desk cm 240x90x78h In leather Cocco Miss col. Chocolate, insert in veneer Wengé on top, side bars in leather Tapiro col. Beige quilted, metal details in gold finish.

# WALL STREET

Desk cm 240x90x78h In leather New Cocco col. Barrique & Chianti Bull col. Tobacco, base in veneer Poplar Cognac glossy finish, metal details in gold finish.

WALL STREET OFFICE

419

### WALL STREET

File cabinet cm. 300x40x300h Leather New Cocco col. Barrique & veneer Poplar Cognac glossy finish, metal fittings gold finish.