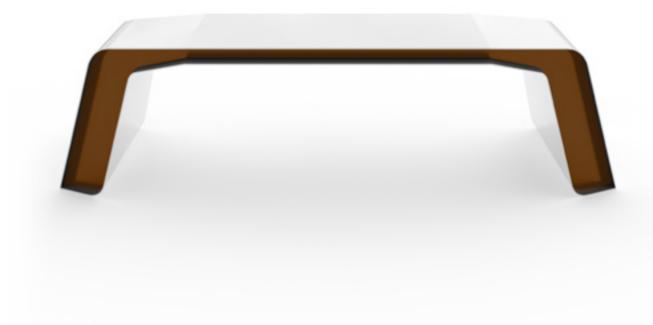

#### GP231

Coffee table, cm 120x120x31,5h In marble Black Marquinia & Glass fumé, metal base in Light Gold satin finish

GP300 Office

GP300 OFFICE

**(**)

Desk, cm 273x130x75,5h All in Aluminium Alloy with Cuoio details col. Tan, black lacquered internal part