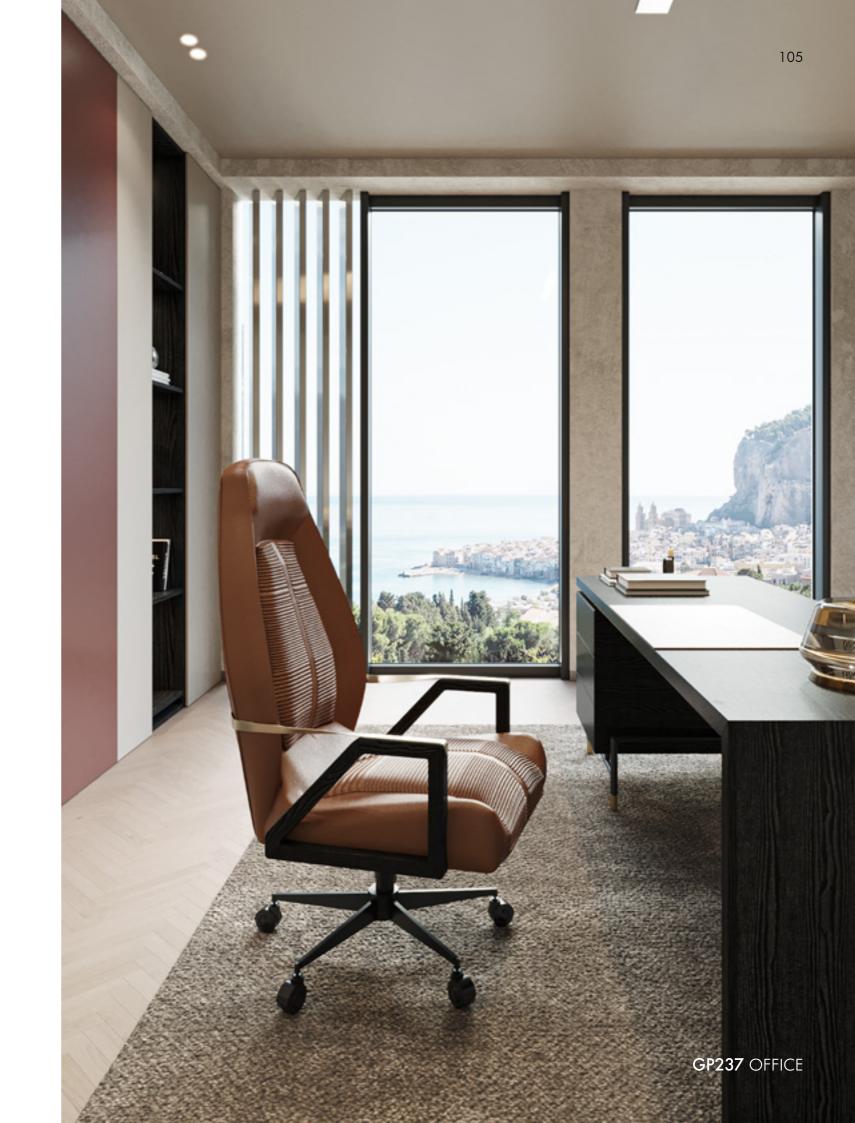

# GP237 Office

Desk, cm 225x70x74h Structure in veneer Ash O.P. Black, metal structure lacquered col. black matt, metal details in light gold satin finish, desk kit in Cuoio leather col. Kestral Tan.

Chair, cm 55x57x78h Seat and backrest in fabric Brera col. 02, structure and flaps in Cuoio leather col. Kestral Tan, metal structure in matt black finish, feet in Light Gold satin finish.