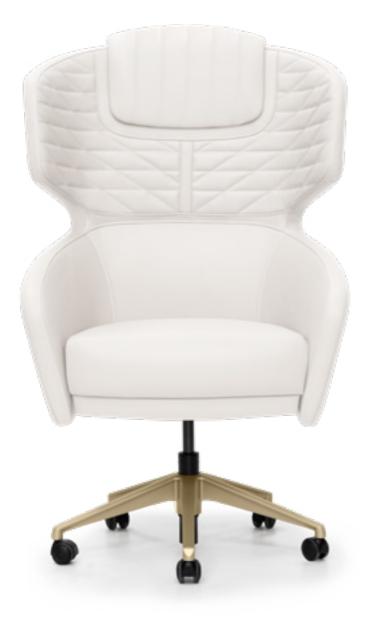

President chair, cm 78x76x122/134h Internal upholstery in leather art Kobe col. 6216, with canneté on headrest and backrest, seat with matelassé, tone on tone stitching, sides & back with "Bricks" printed leather art. Cuoio col. Pure Black, tone on tone stitching. Metal base with Black wheels, adjustable height mechanism & oscillating mechanism, col. matt Black.