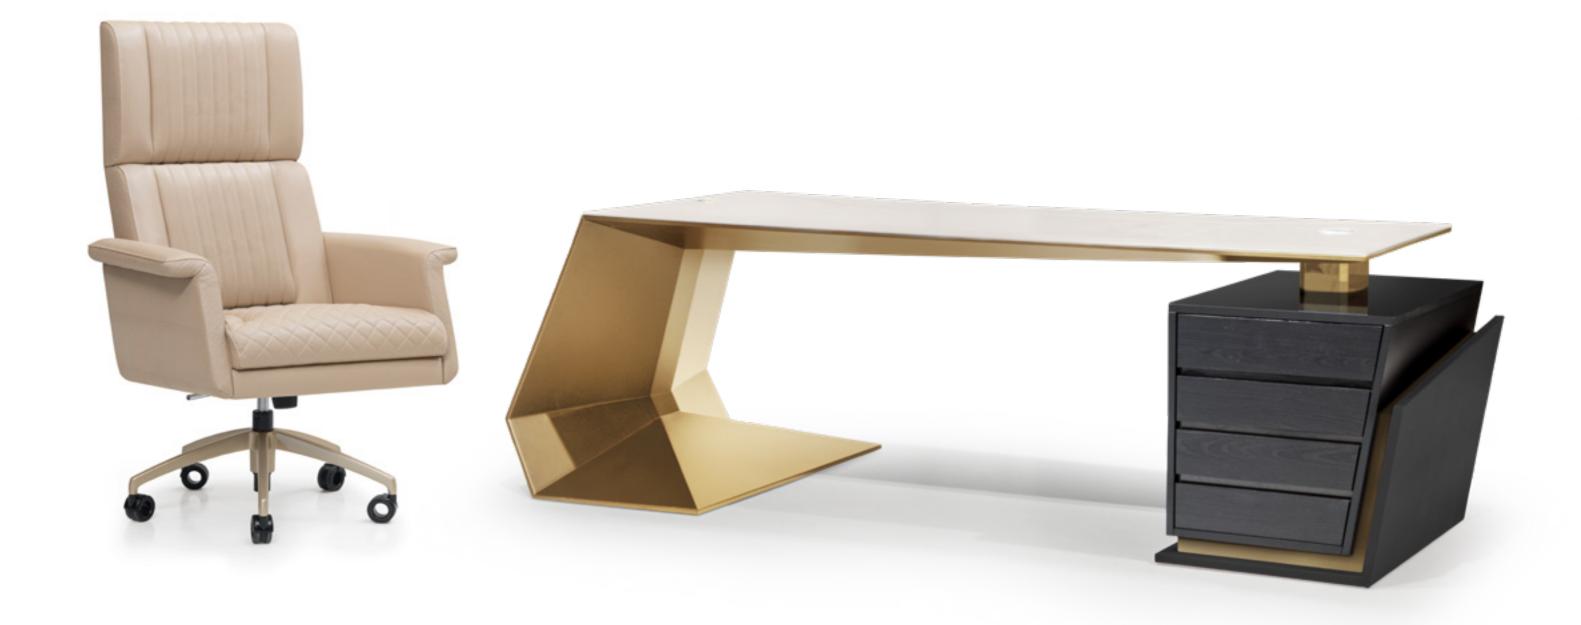

# GRANDS

242

Desk, cm 240x100x76h Top & sides in leather art. Cuoio col. Chancellor Red, drawers in Planked Black veneer open pore matt finish, with inserts in carbon fiber, inside drawers lacquered col. matt Black with leather insert. Lacquered parts col. matt Black. Options: Multiplug & Desk Cable Port on drawers side.