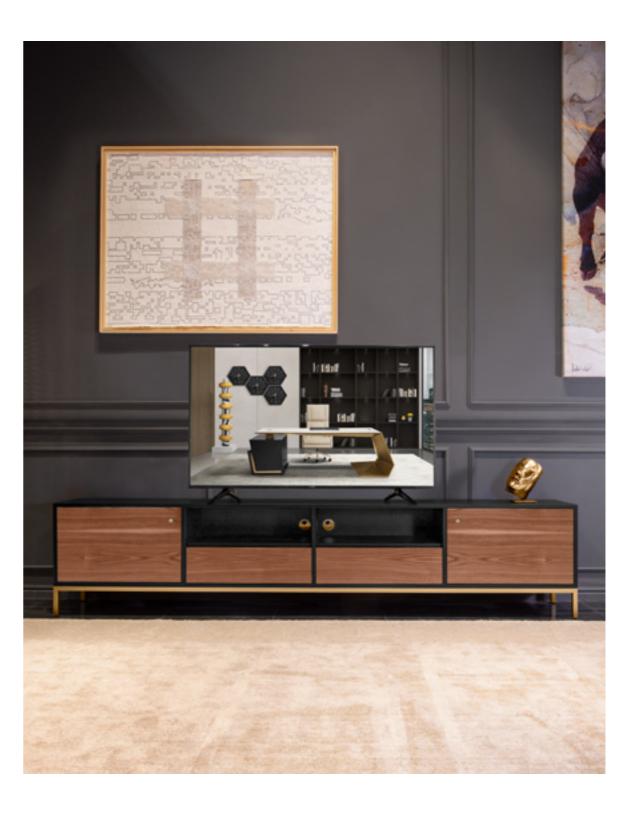

#### DOWNTOWN

TV cabinet XL, cm 245x52x42h Top frame in veneer Ash stained black matt open pore, top, sides & doors in leather Daino col. Oyster with tone on tone stitching, inside in veneer Ash stained black matt open pore, glass shelf col. fumé.

#### DOWNTOWN

TV Cabinet, cm 245x52x42h Top and interior in Ash veneer lacquered col. Oyster Open Pore, doors and sides in leather Nabuk col. Black.

Sideboard, cm 218x53x50h Structure & top in leather Daino col. Chestnut, front of doors in veneer Mahogany matt, metal handles col. light gold matt, metal legs col. Goldchamp S. matt.