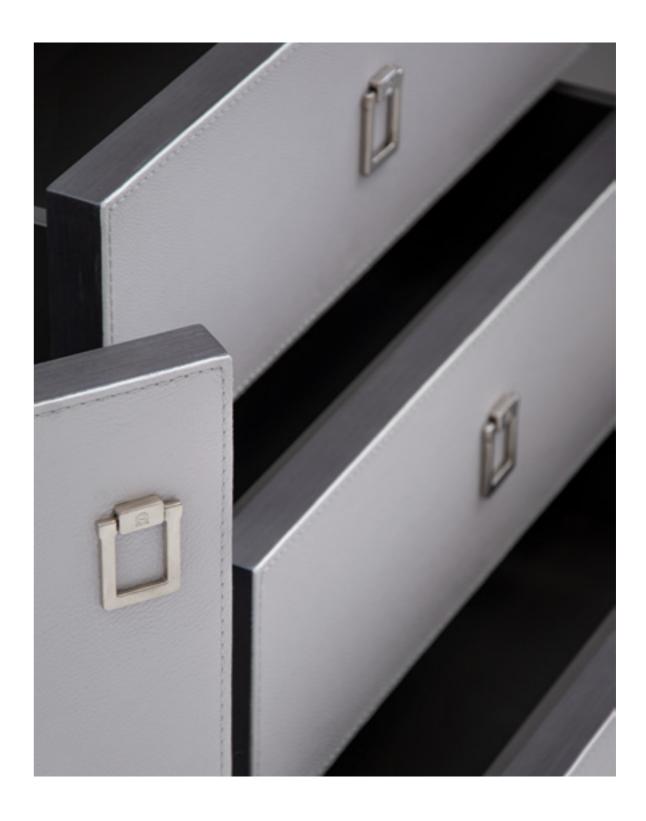

### PANAMERA

Desk, cm 220x85x74h Structure and edges of the top in solid Ashwood matt Black open pore. Top, front panel and front of drawers in leather art. Daino col. Mud, tone on tone stitching. Metal parts Goldchamp S. matt finish, rectangular handles col. Gold Satin.