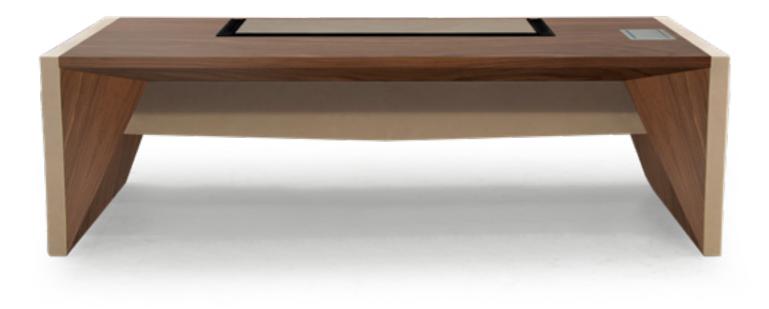

# SERAFINO

Desk, cm 230x100x77h In leather Newskin col. 22S on sides & central top, sides in leather cannetté quilted, top in veneer Venice, black inserts on top, with multiplug on right side sitting (option).