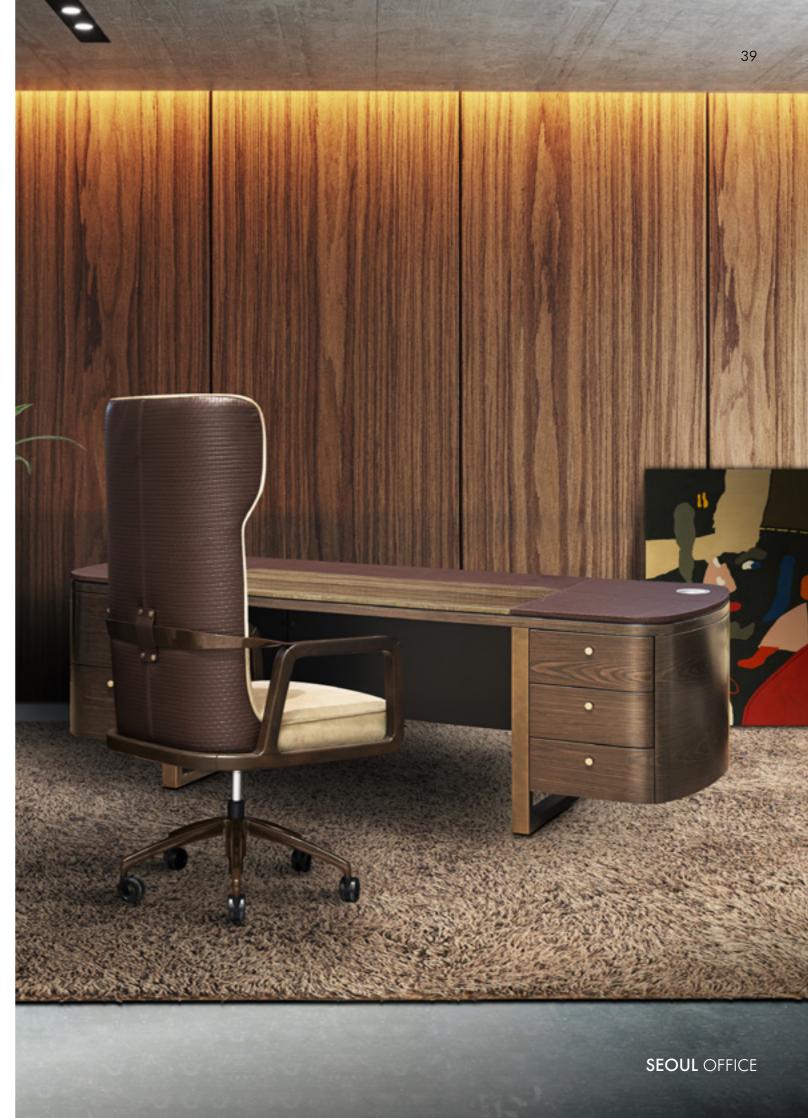

# SEOUL

Desk, cm 240x90x75h Top & frontal panel in leather Cuoio col. Dark Mocha with "small tress" print, Eramosa straight cut marble desk pad, sides & drawers in Xilo veneer col. Flamed Grey matt finish, metal details & base in bronze finish.

# SITTING

File Cabinet, cm 220x40x85h Top in marble Eramosa straight cut, structure in veneer Xilo col. Flamed Grey matt finish, doors in leather Cuoio col. Dark Mocha, frame top & frame base in bronze finish, metal details in gold finish.

SEOUL OFFICE

MODIGLIANI

38

President Chair, cm 63.5x71x111h Headrest & seat in leather Tapiro col. Corda, Backrest in leather Cuoio col. Dark Mocha with "small tress" print, armrest in solid Ashwood col. Mocha with metal details in bronze finish.