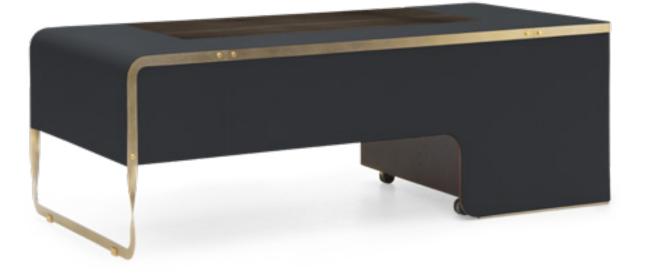

### LOUVRE

Desk, cm 220x100x74h Top and structure in leather art. Daino col. Graphite with tone on tone stitching. Working top and drawers in Moka-stained Ash veneer. Metal frame in Goldchamp S. matt finish. Wheels of drawers in Gold finish.