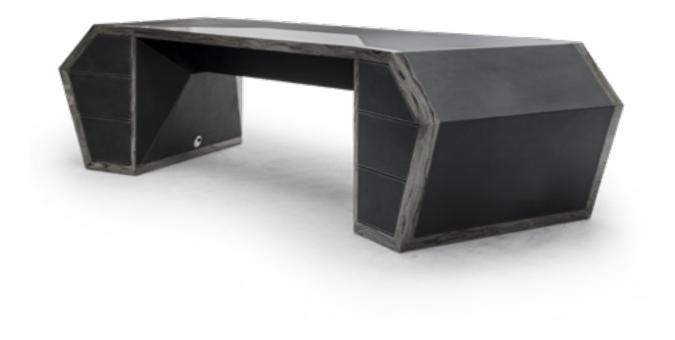

# GRANDS CARBON

Desk with side unit, cm 236x202x63/76h Upholstery in Leather art. Cuoio col. Tan with tone on tone stitching. top of side unit, base & internal side in carbon fiber. Options: Multiplug, Cable Port, Safe Box, hidden Fridge with Badge opening.