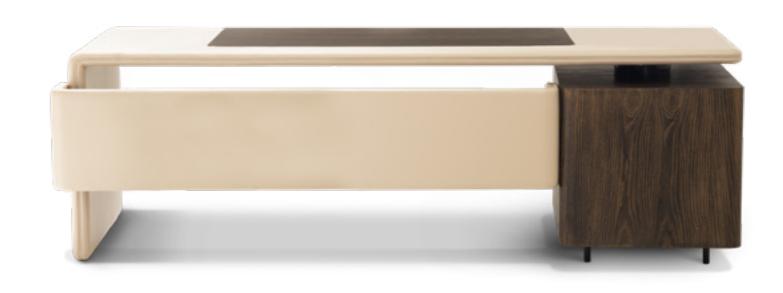

# PANAMERA/B

Desk, cm 220x85x74h Structure in Titanium Oak veneer, open pore matt finish, edges of the top in Black solid Ashwood, open pore finish. Top, front of drawers and front panel in leather art. Daino col. Mud, tone on tone stitching. Metal parts in Goldchamp S. matt finish with rectangular handles Gold Satin finish.