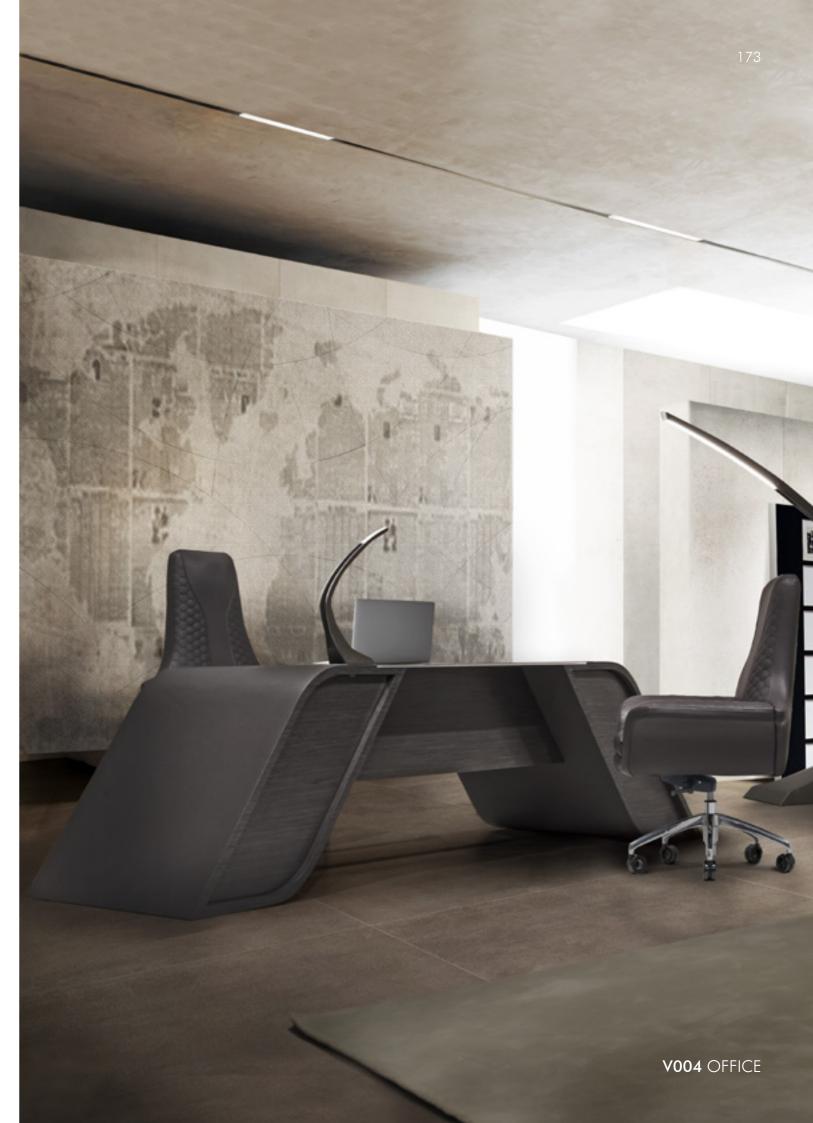

# GP004/A

Desk, cm 300x90x75h Desk with 3 drawers, veneer Noce Canaletto, with optional multiplug. Alluminium structure in Pale Gold finish, with upholstery in leather art. Nobù col. Seppia.

155

V004 OFFICE