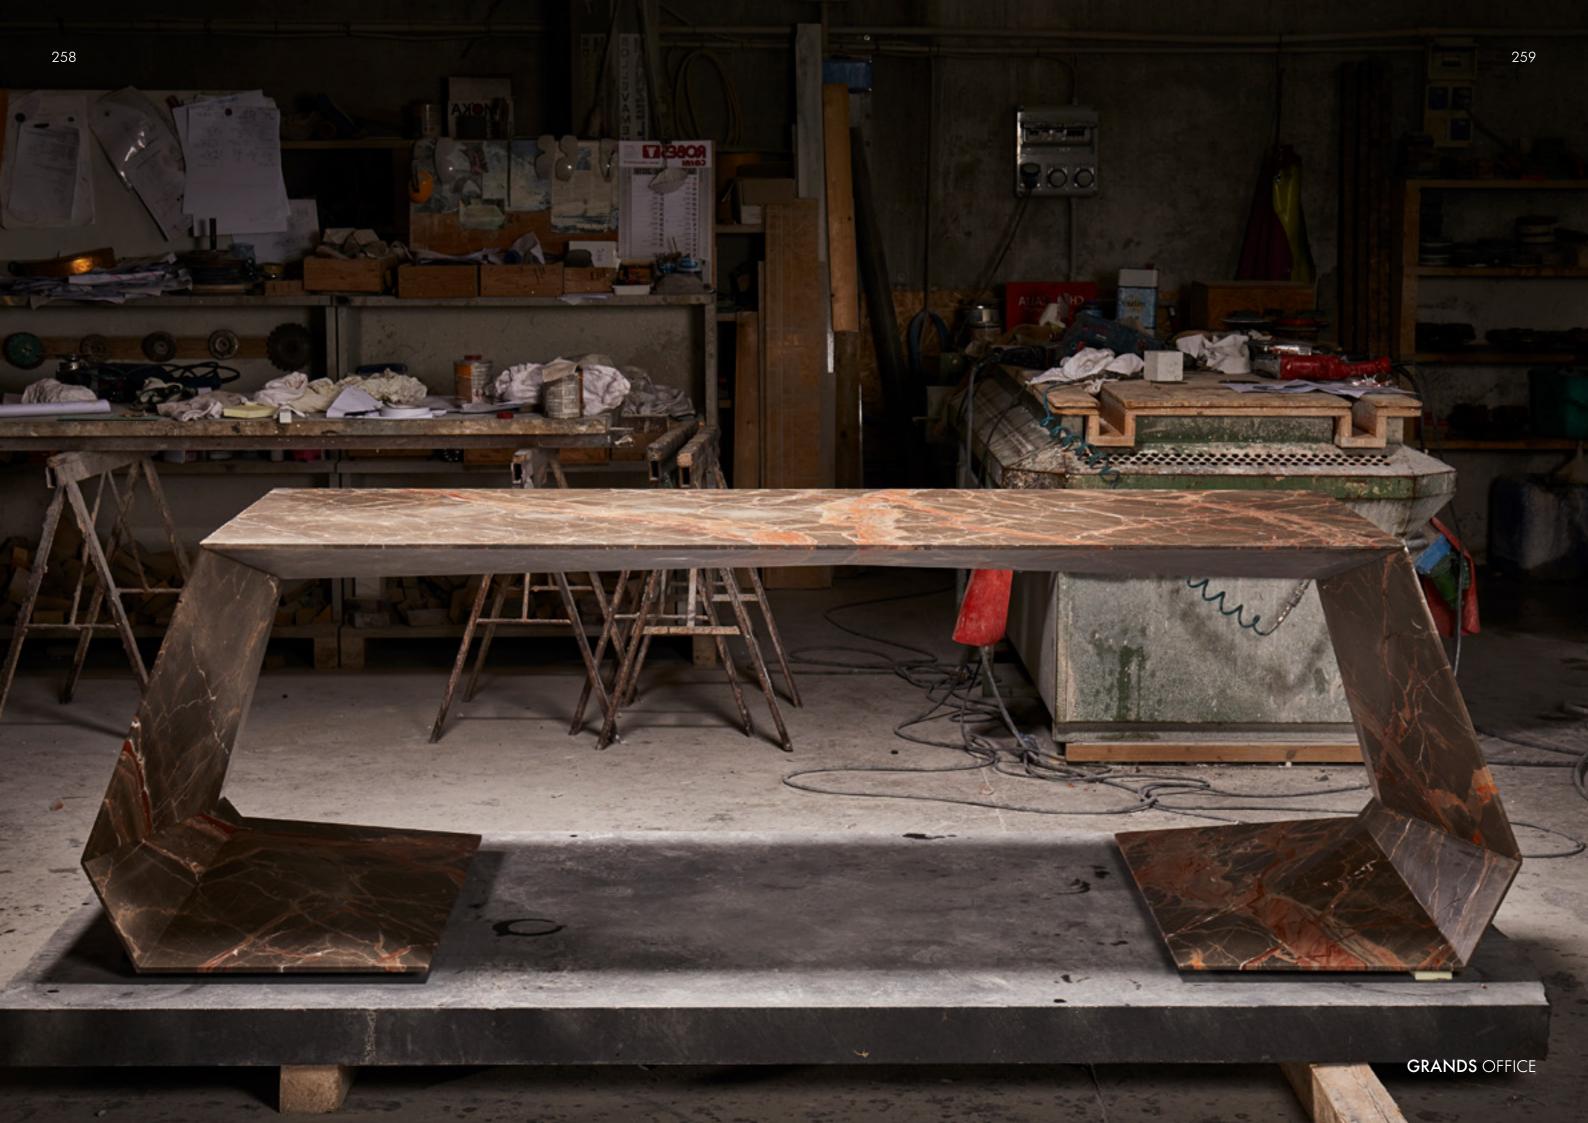

# GRANDS MARBLE

Desk, cm 250x100x74h Top in leather art. Cuoio. col Kestral Tan, sides in Sahara Noir marble.

# GRANDS MARBLE

Desk, cm 250x100x74h Top in leather art. Daino col. Coal, sides in Sahara Noir marble.

Guest chair, cm 75x75x84h Leather art. Daino col. Whiskey, piping in leather Daino col. Coal, metal swivel base lacquered Black matt.

# GRANDS MARBLE

Desk, cm 250x100x74h Top in leather art. Daino col. Milk, sides in Calacatta Gold marble.