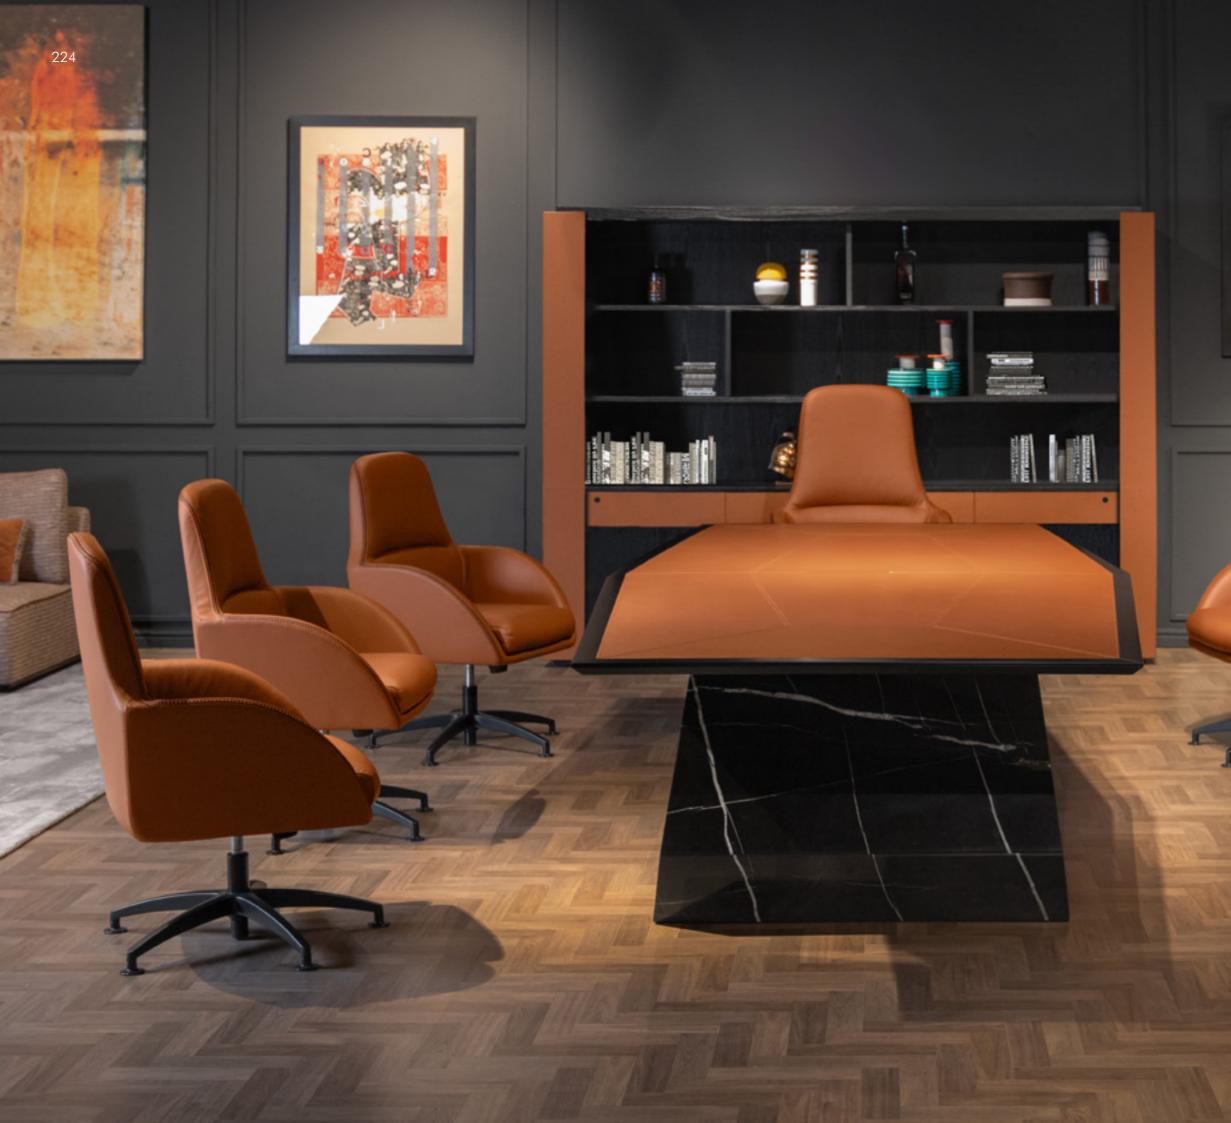

# PANAMERA Office

### PANAMERA

Desk, cm 220x85x74h Structure and edges of the top in solid Ashwood matt Black open pore. Top, front panel and front of drawers in leather art. Daino col. Mud, tone on tone stitching. Metal parts Goldchamp S. matt finish, rectangular handles col. Gold Satin.

# 0 0 Ū.

MODIGLIANI

President chair cm 63.5x71x111h Seat backrest in leather art. Daino col. Mud, with flap in leather art. Cuoio col. Pure Black, with tone on tone stitching. Arms in solid Ashwood matt Black open pore, with metal inserts in Goldchamp S. matt finish and Metal swivel base in Pale Gold finish.

Guest chair, cm75x68x78h All in leather art. Daino col. Oyster with tone on tone stitching and inserts in solid Ashwood col. matt Black open pore. Steel base in Goldchamp S. matt finish.

# PANAMERA

Meeting Table, cm 350x140x74h Top in Carrara marble, top frame in solid Ashwood matt Black open pore finish. Base in leather art. Daino col. Mud, tone on tone stitching. Feet and metal details in Pale Gold finish.