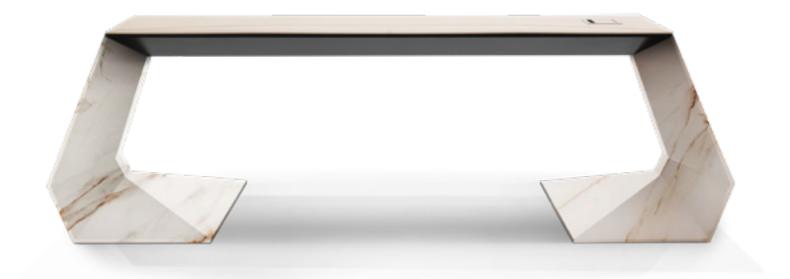

#### GP231

Coffee table, cm 120x120x31,5h In marble Carrara & veneer Noce Canaletto, metal base in Light Gold satin finish 139

#### GP231

Coffee table, cm 120x120x31,5h In marble Black Marquinia & Glass fumé, metal base in Light Gold satin finish

GP300 Office

GP300 OFFICE

**(**)

Desk, cm 273x130x75,5h All in Aluminium Alloy with Cuoio details col. Tan, black lacquered internal part