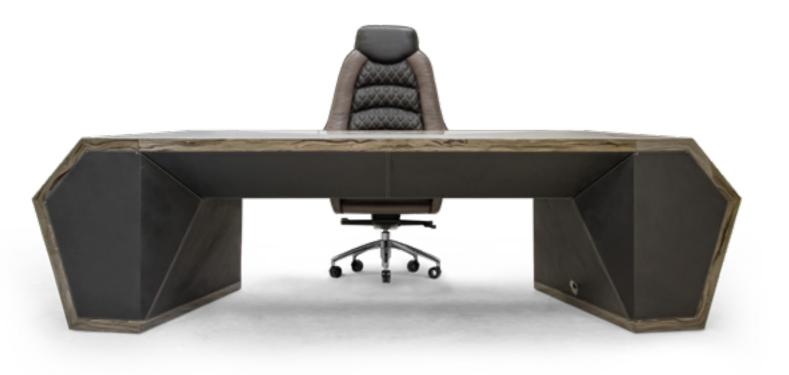

#### **VENICE BEACH**

Desk, cm 260x106x79h Top In leather art. Daino col. Coal Black with contrast stitching col. Grey, with edges and working top in veneer V005 glossy finish, with multiplug on right side sitting (optional). Drawers in leather art. Vogue col 6029, with contrast stitching col. Grey, black lacquered handles. Heavy and side edges in veneer V005, semiglossy finish.