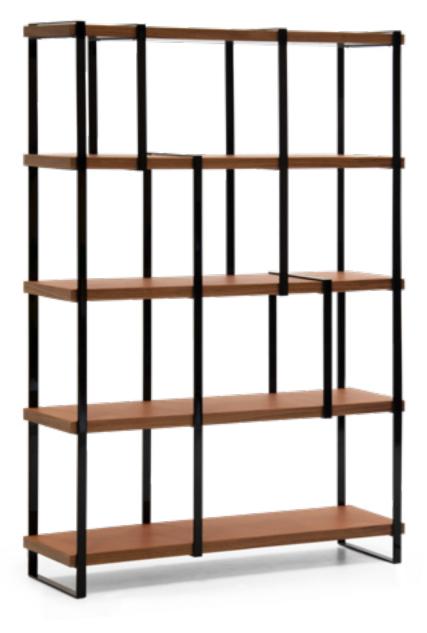

### ALBERT

Bookshelf, cm 90x40x178h Metal structure in Light Goldchamp S. matt finish, shelves in leather art. Kobe col. 6117 with matching lacquered edge

#### FORTYTWO L

Bookshelf LARGE, cm 125x40x182h Shelves in veneer Ash stained Moka, metal structure in Goldchamp matt

#### FORTYTWO

Bookshelf, cm 90x40x182h Shelves in veneer Ash stained Moka, metal structure in Goldchamp matt

### FORTYTWO L

Bookshelf LARGE, cm 125x40x182h Shelves in veneer Ash stained Moka, metal structure in Goldchamp matt

#### FORTYTWO

Bookshelf, cm 90x40x182h Shelves in veneer Ash stained Moka, metal structure in Goldchamp matt

FORTYTWO

Bookshelf, cm 375x40x182h Shelves in veneer Ash stained Mink, metal structure in Goldchamp matt

334

Bookshelf LARGE, cm 125x40x182h Shelves in leather Kobe col. 6274, edge of shelves in veneer Venice, metal lacquered structure col. black