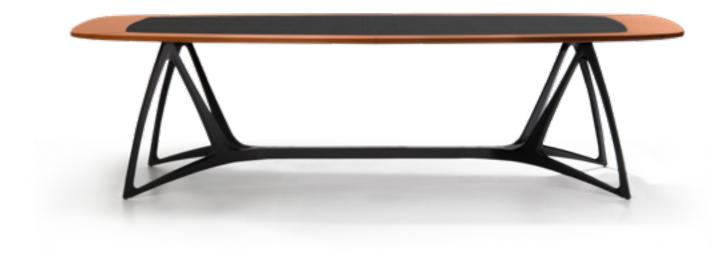

# FG-888 Meeting

Meeting table, cm 255x129x77h Carbon fibre top with edge in leather art. Cuoio col. Kestral Tan, structure in aluminium alloy, available also with aluminium base