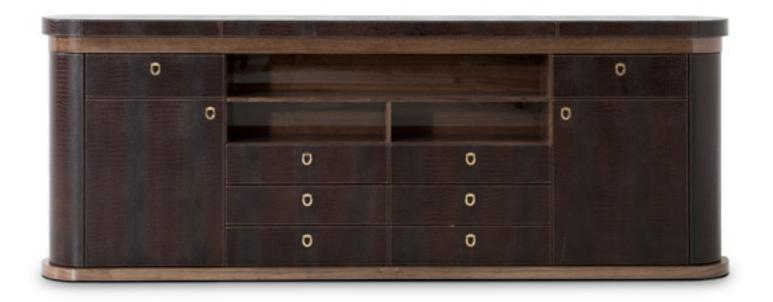

### WALL STREET

File cabinet cm. 300x40x300h Leather New Cocco col. Barrique & veneer Poplar Cognac glossy finish, metal fittings gold finish.