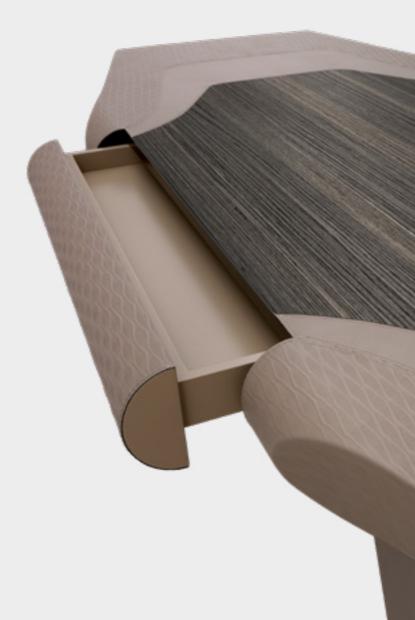

#### GP031 OFFICE

Desk, 240x90x80h Desk XL, 300x110x80h Desk with drawer, leather Daino col. Coal and printed wave leather, aluminium legs black and silver, led light, pens holder

187

Desk, 240x90x80h Desk with drawer, leather Vogue 6019 Grapes and printed wave leather, aluminium legs black and silver, led light, pens holder

Desk, cm 240x90x80h Desk with drawer, leather Daino col. Mud and printed wave leather, top in alutex fibre, aluminium legs silver matt lacquered, led light, pens holder

# GP031

Desk, cm 240x90x80h Desk with drawer, leather Daino col. Mud and printed wave leather, top in veneer Oak grey matt finish, aluminium legs matt lacquered, led light, pens holder

Meeting table, 360x142x75h Top in Malindi veneer, semiglossy finish, with edges in leather art. Newskin col. 22S and holes for cables. Base in leather art. Newskin col. 22S, tone on tone stitching, with veneer inserts.