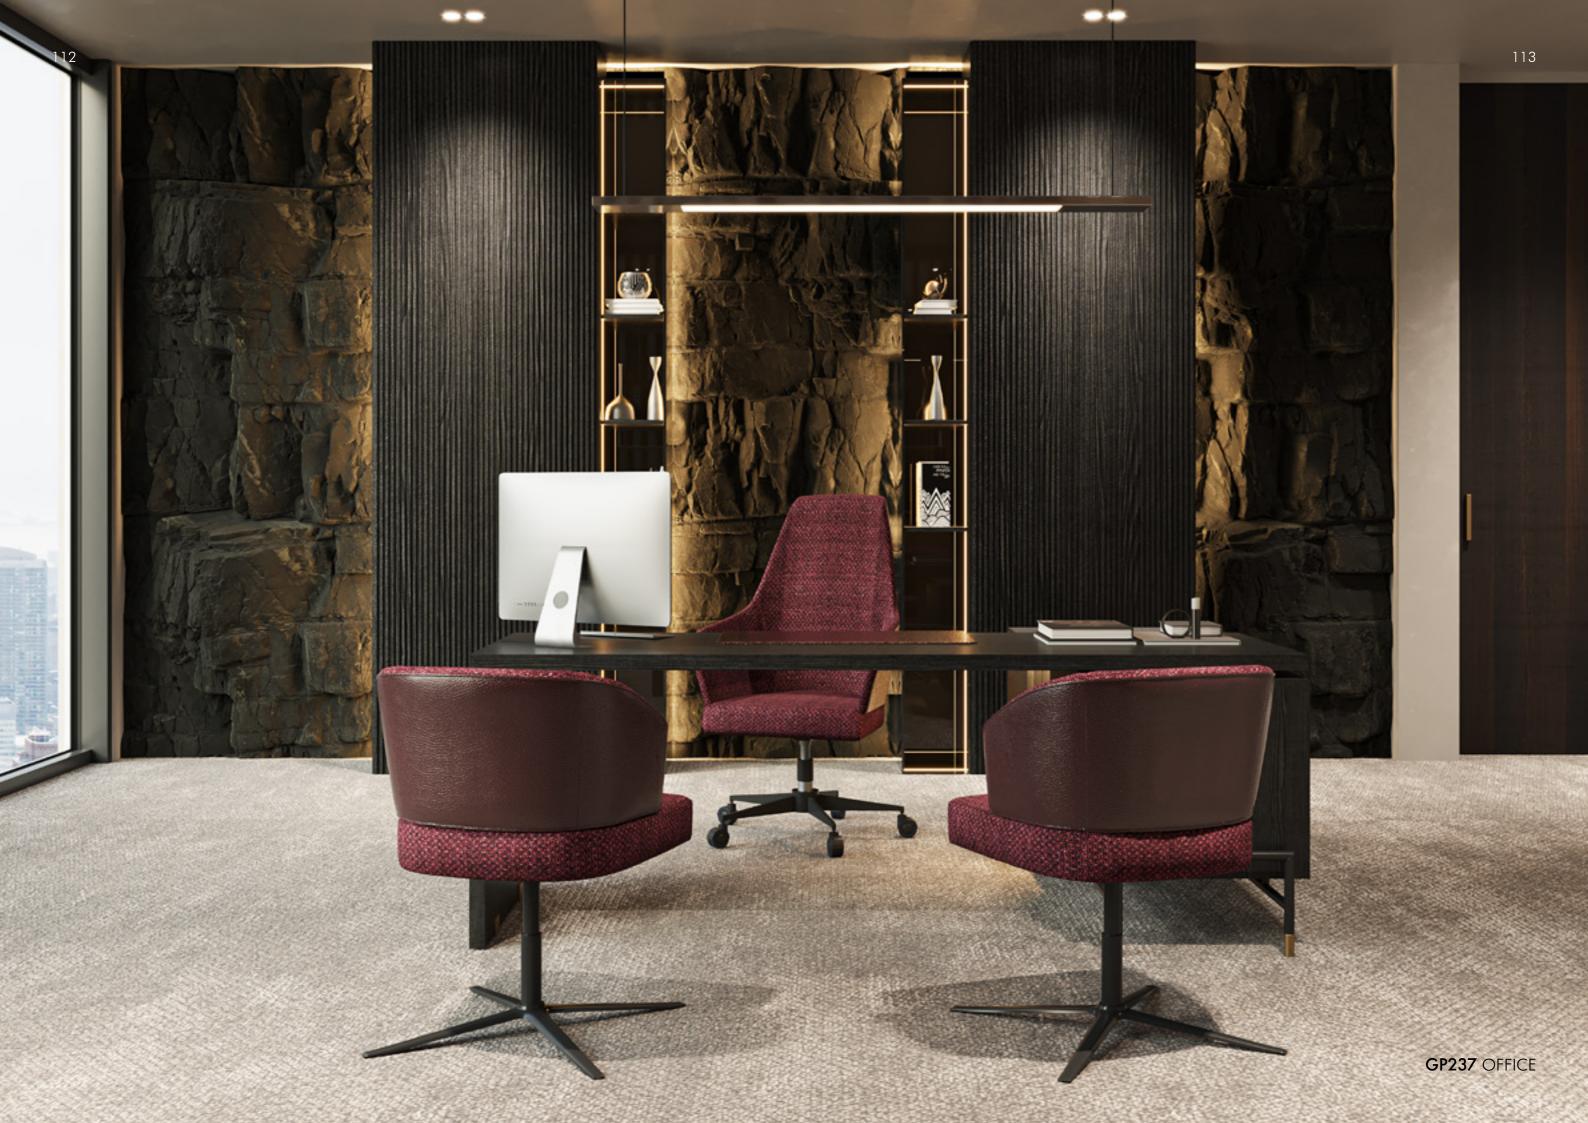

# GP237 Office

Desk, cm 225x70x74h Structure in veneer Ash O.P. Black, metal structure lacquered col. black matt, metal details in light gold satin finish, desk kit in Cuoio leather col. Kestral Tan.

Chair, cm 55x57x78h Seat and backrest in fabric Brera col. 02, structure and flaps in Cuoio leather col. Kestral Tan, metal structure in matt black finish, feet in Light Gold satin finish.

#### GP237

Desk with extension and magazine rack, cm 250x200x74h Structure in veneer Ash O.P. Black, metal structure lacquered col. black matt, metal details in light gold satin finish, led lights in vertical shelves, desk kit in Cuoio leather col. Kestral Tan.