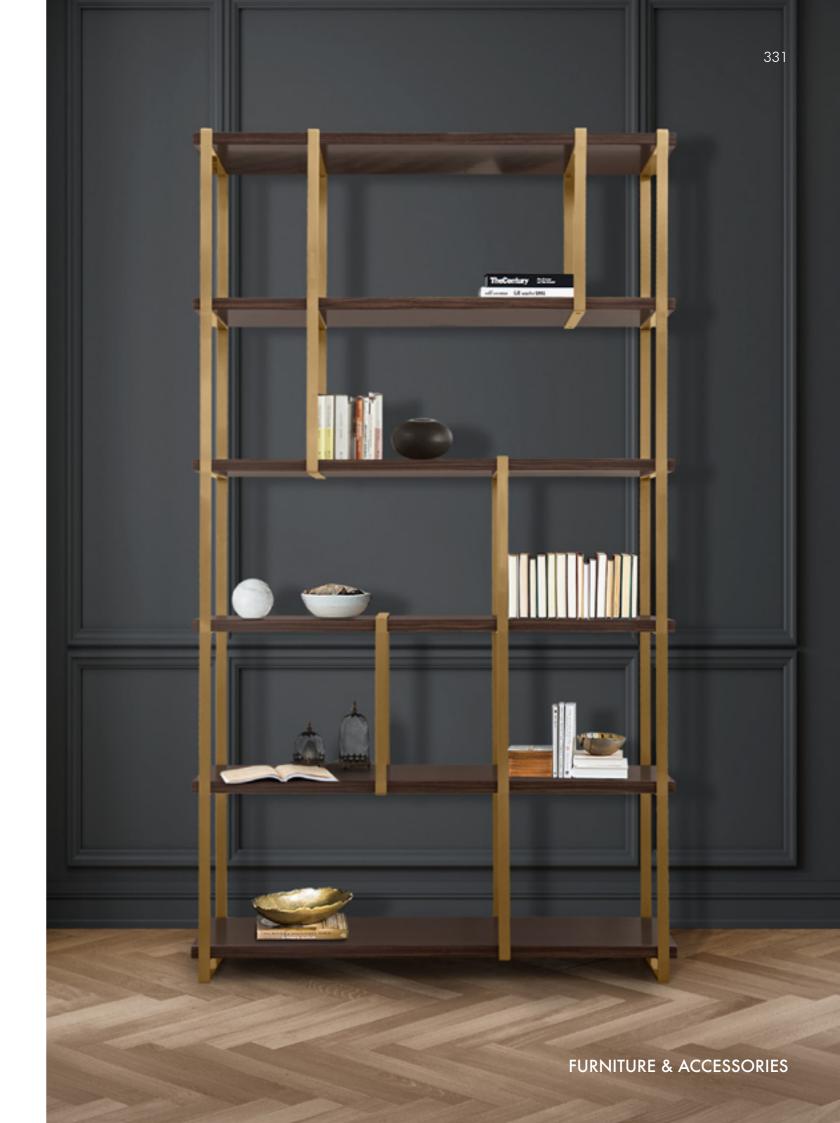

### ALBERT

Bookshelf, cm 90x40x178h Metal structure in Light Goldchamp S. matt finish, shelves in leather art. Kobe col. 6117 with matching lacquered edge

#### FORTYTWO L

Bookshelf LARGE, cm 125x40x182h Shelves in veneer Ash stained Moka, metal structure in Goldchamp matt

#### FORTYTWO

Bookshelf, cm 90x40x182h Shelves in veneer Ash stained Moka, metal structure in Goldchamp matt

### FORTYTWO L

Bookshelf LARGE, cm 125x40x182h Shelves in veneer Ash stained Moka, metal structure in Goldchamp matt

#### FORTYTWO

Bookshelf, cm 90x40x182h Shelves in veneer Ash stained Moka, metal structure in Goldchamp matt

FORTYTWO

Bookshelf, cm 375x40x182h Shelves in veneer Ash stained Mink, metal structure in Goldchamp matt

334

Bookshelf LARGE, cm 125x40x182h Shelves in leather Kobe col. 6274, edge of shelves in veneer Venice, metal lacquered structure col. black