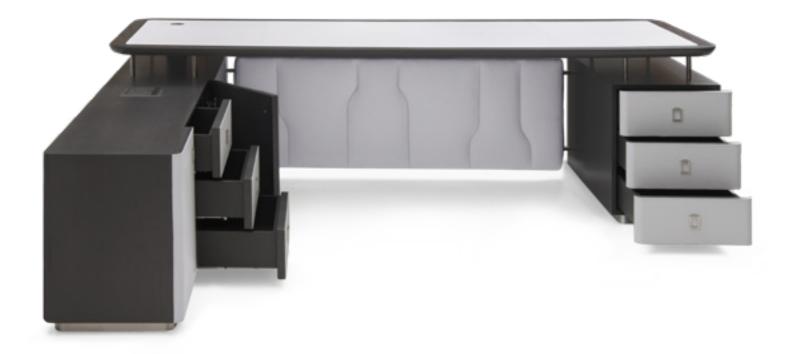

# PANAMERA

Desk with side unit, cm 260x234x74h Structure in veneer Oak grey matt finish. Fronts of drawers, top & front panel in leather Deer col. 280 Wisteria with tone on tone stitching. Border of top in Ash hardwood lacquered col. grey, matching to veneer matt finish. Metal parts & handles in brushed stainless steel finish

# PANAMERA

30

Desk with side unit, cm 260x234x74h Structure in veneer Oak grey matt finish. Fronts of drawers, top & front panel in leather Deer col. 280 Wisteria with tone on tone stitching. Border of top in Ash hardwood lacquered col. grey, matching to veneer matt finish. Metal parts & handles in brushed stainless steel finish