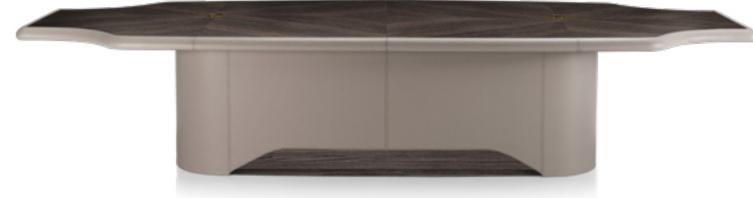

#### GP049

President chair, cm 90x67x125/135h Low arms, upholstery in leather art. Newskin col. 22S, tone on tone stitching. Metal base col. Nickel with wheels.

GP045 MEETING TABLE

Meeting table, 360x142x75h Top in Malindi veneer, semiglossy finish, with edges in leather art. Newskin col. 22S and holes for cables. Base in leather art. Newskin col. 22S, tone on tone stitching, with veneer inserts.