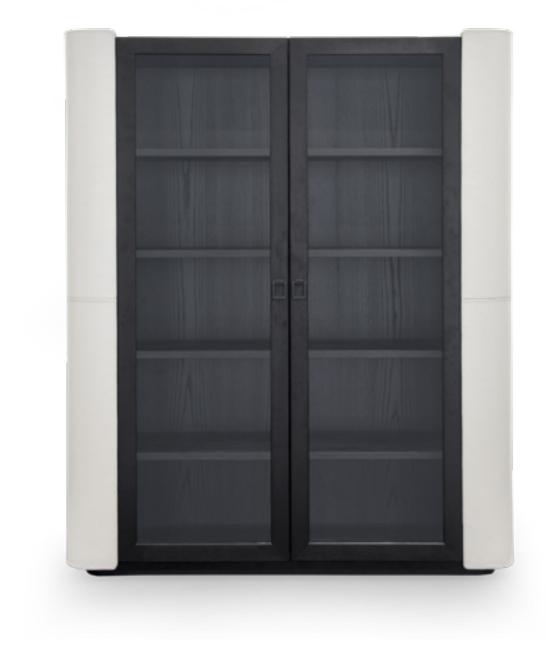

### DOWNTOWN

Bookshelf, cm 125x43x153h With glass doors col. fumé & frame in Solid Ashwood col. black matt open pore, sides in leather Daino col. Oyster with tone on tone stitching.