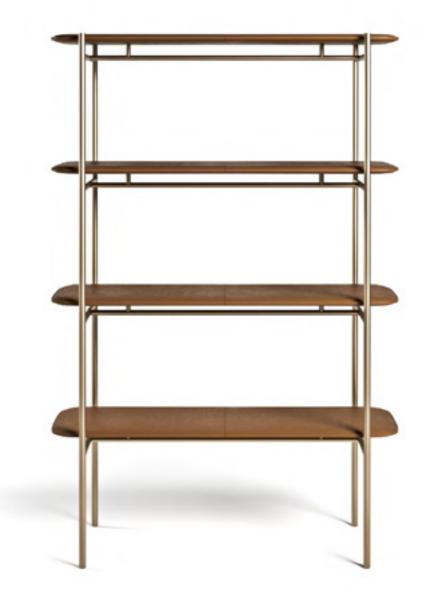

#### GP274

Bookshelf, cm 125x47x171h Metal structure in Light Gold satin finish, shelves in Cuoio leather col. Kestral Tan

#### GP274

Bookshelf, cm 180x47x171h Metal structure in Light Gold satin finish, shelves in Cuoio leather col. Kestral Tan

#### GP275

Bookshelf, cm 120x47x175h Metal structure in Light Gold satin finish, shelves in Cuoio leather col. Kestral Tan

GP238

342

Bookshelf, cm 127x40x253h All in veneer Noce Canaletto with metal details in light gold satin finish, LED lights on shelves