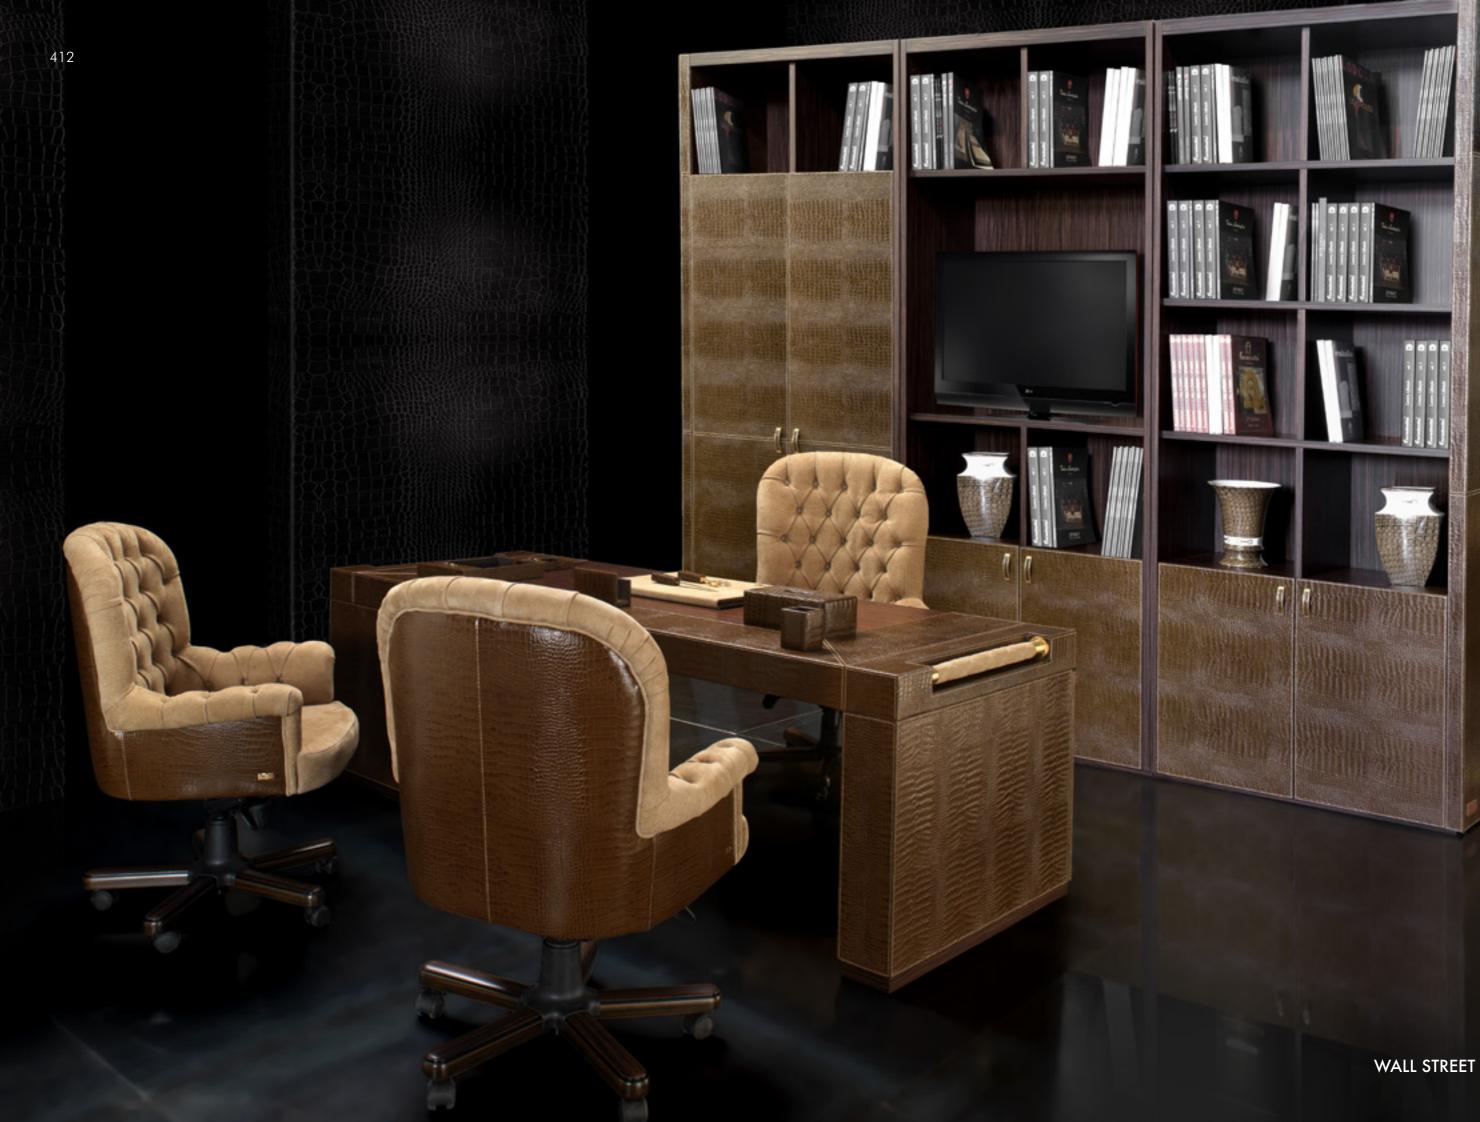

### WALL STREET OFFICE

WALL STREET

414

Desk cm 240x90x78h In leather Cocco Miss col. Chocolate, insert in veneer Wengé on top, side bars in leather Tapiro col. Beige quilted, metal details in gold finish.

# WALL STREET

Desk cm 240x90x78h In leather New Cocco col. Barrique & Chianti Bull col. Tobacco, base in veneer Poplar Cognac glossy finish, metal details in gold finish.

WALL STREET OFFICE

419

### WALL STREET

File cabinet cm. 300x40x300h Leather New Cocco col. Barrique & veneer Poplar Cognac glossy finish, metal fittings gold finish.