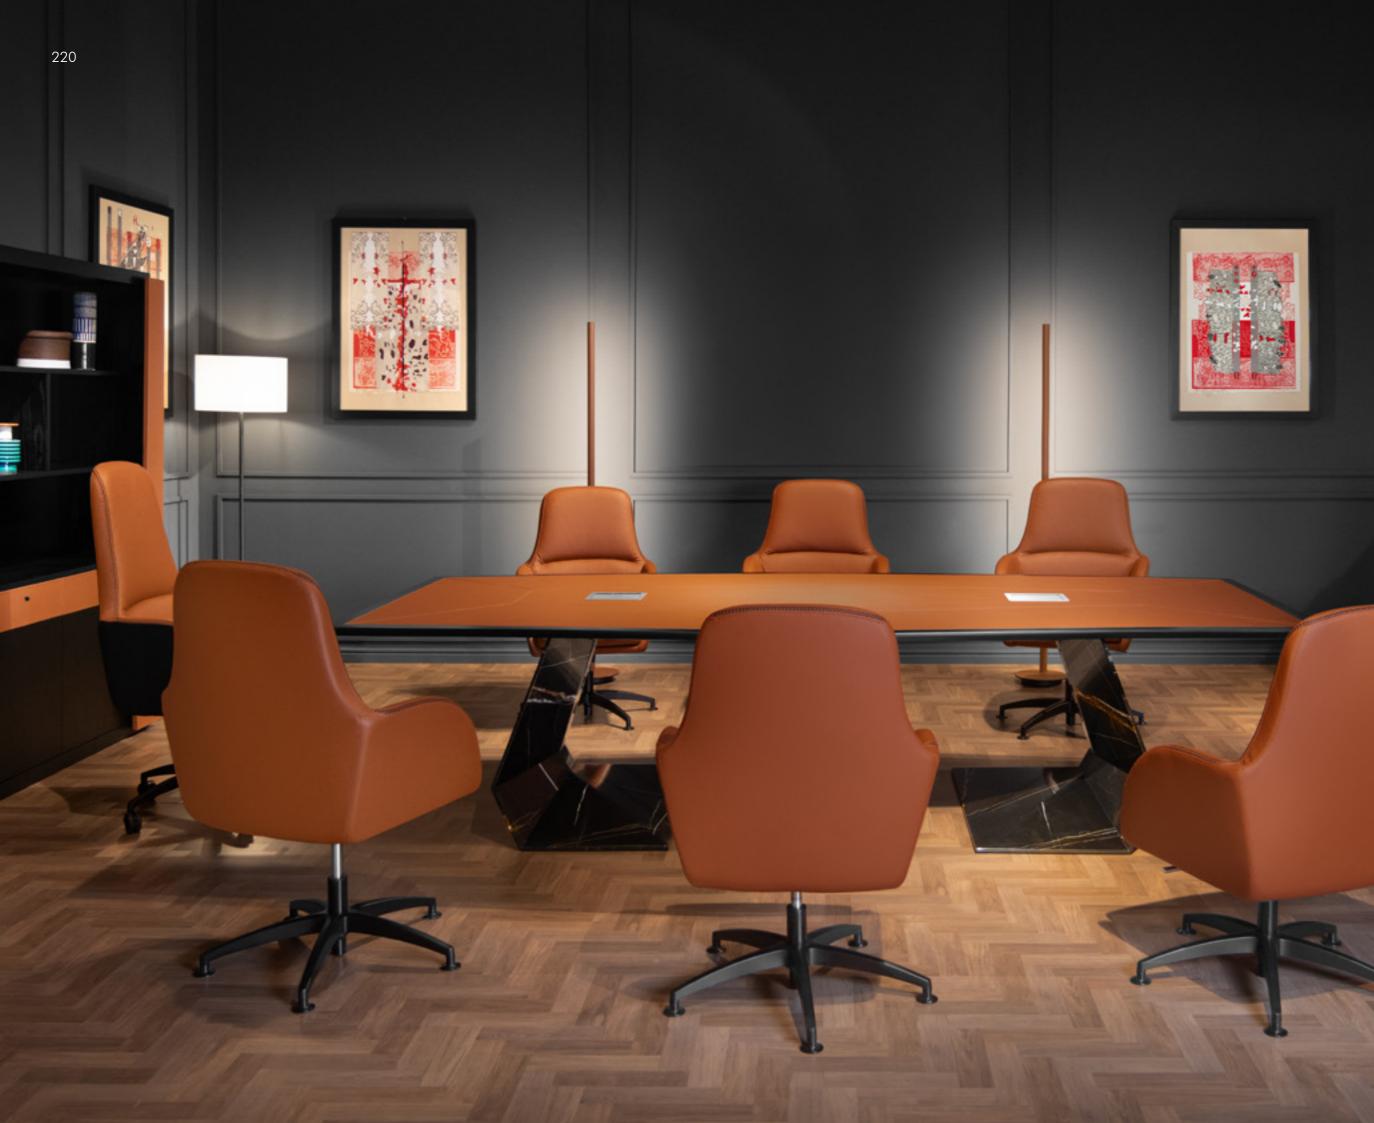

# GRANDS MEETING

218

Meeting table, cm 400x170x75,5h Top in leather Cuoio col. Tan, contrast stitching, with 2 multiplugs, legs in Sahara Noir marble.

GRANDS bookcase

Bookcase, cm 250x47x200h Structure & frontal doors panel in veneer Ash Open Pore Black, sides and in leather art. Cuoio col. Tan, base in Black matt finish. Includes Led lighting. black lacquered handles in Black finish.