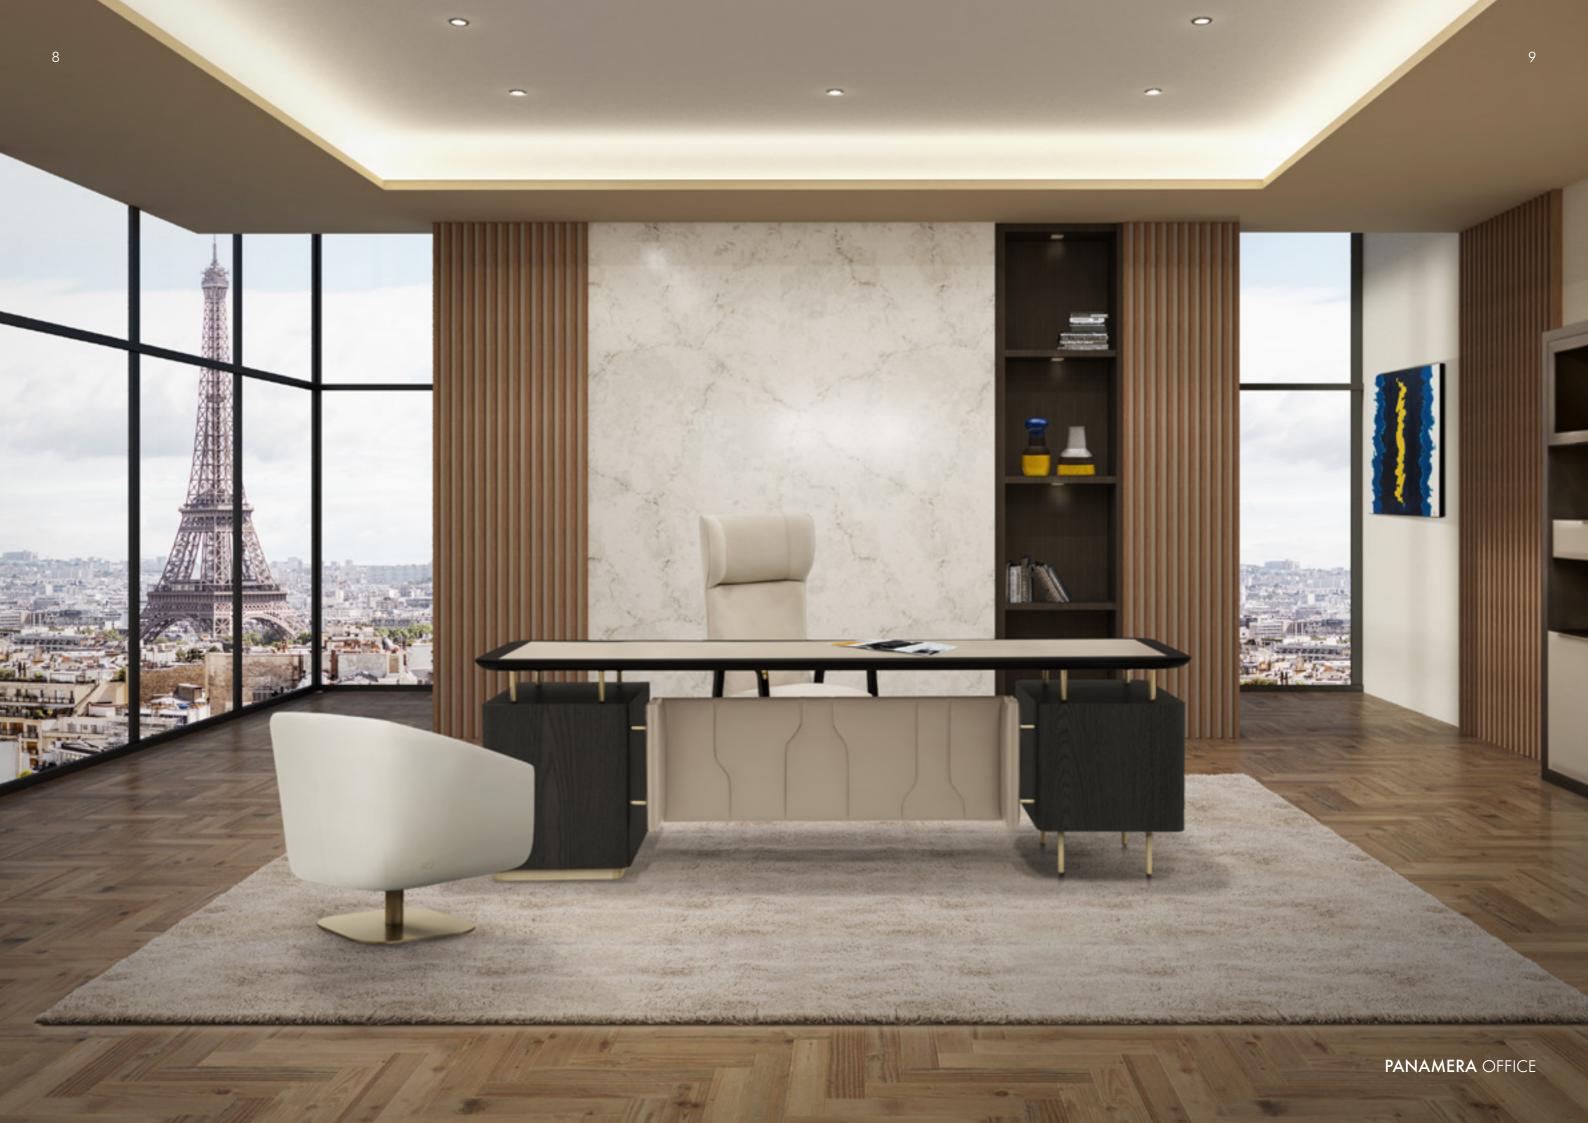

# PANAMERA Office

### PANAMERA

Desk, cm 220x85x74h Structure and edges of the top in solid Ashwood matt Black open pore. Top, front panel and front of drawers in leather art. Daino col. Mud, tone on tone stitching. Metal parts Goldchamp S. matt finish, rectangular handles col. Gold Satin.

# 0 0 Ū.

MODIGLIANI

President chair cm 63.5x71x111h Seat backrest in leather art. Daino col. Mud, with flap in leather art. Cuoio col. Pure Black, with tone on tone stitching. Arms in solid Ashwood matt Black open pore, with metal inserts in Goldchamp S. matt finish and Metal swivel base in Pale Gold finish.

Guest chair, cm75x68x78h All in leather art. Daino col. Oyster with tone on tone stitching and inserts in solid Ashwood col. matt Black open pore. Steel base in Goldchamp S. matt finish.