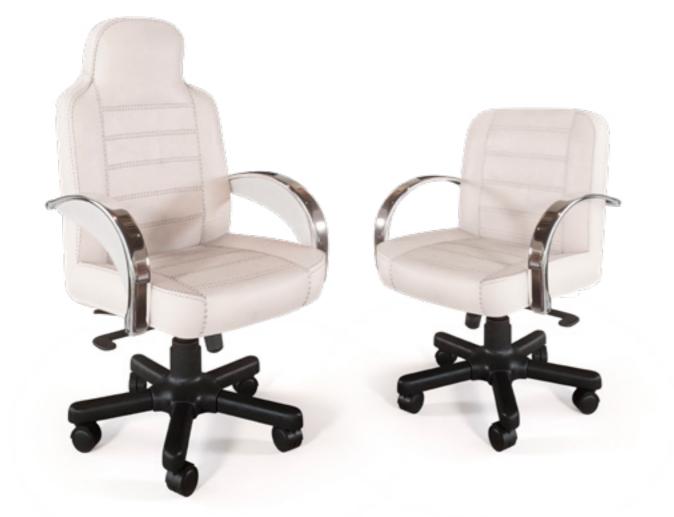

#### TURNING

Desk, cm 220x90x74h In leather Muflone col. Tobacco, sides in leather Ostrich col. Brown, metal fittings col. Nickel, steel tress bar

TURNING OFFICE

President Chair, cm 68x58x124/133h In leather Daino col. Milk, chrome arms, black lacquered base

Guest Chair, cm 62x64x105/109h In leather Daino col. Milk, chrome arms , black lacquered base

File Cabinet, cm 200x45x75h In leather Cuoio col. Graphite with contrast stitching, nickel metal handles