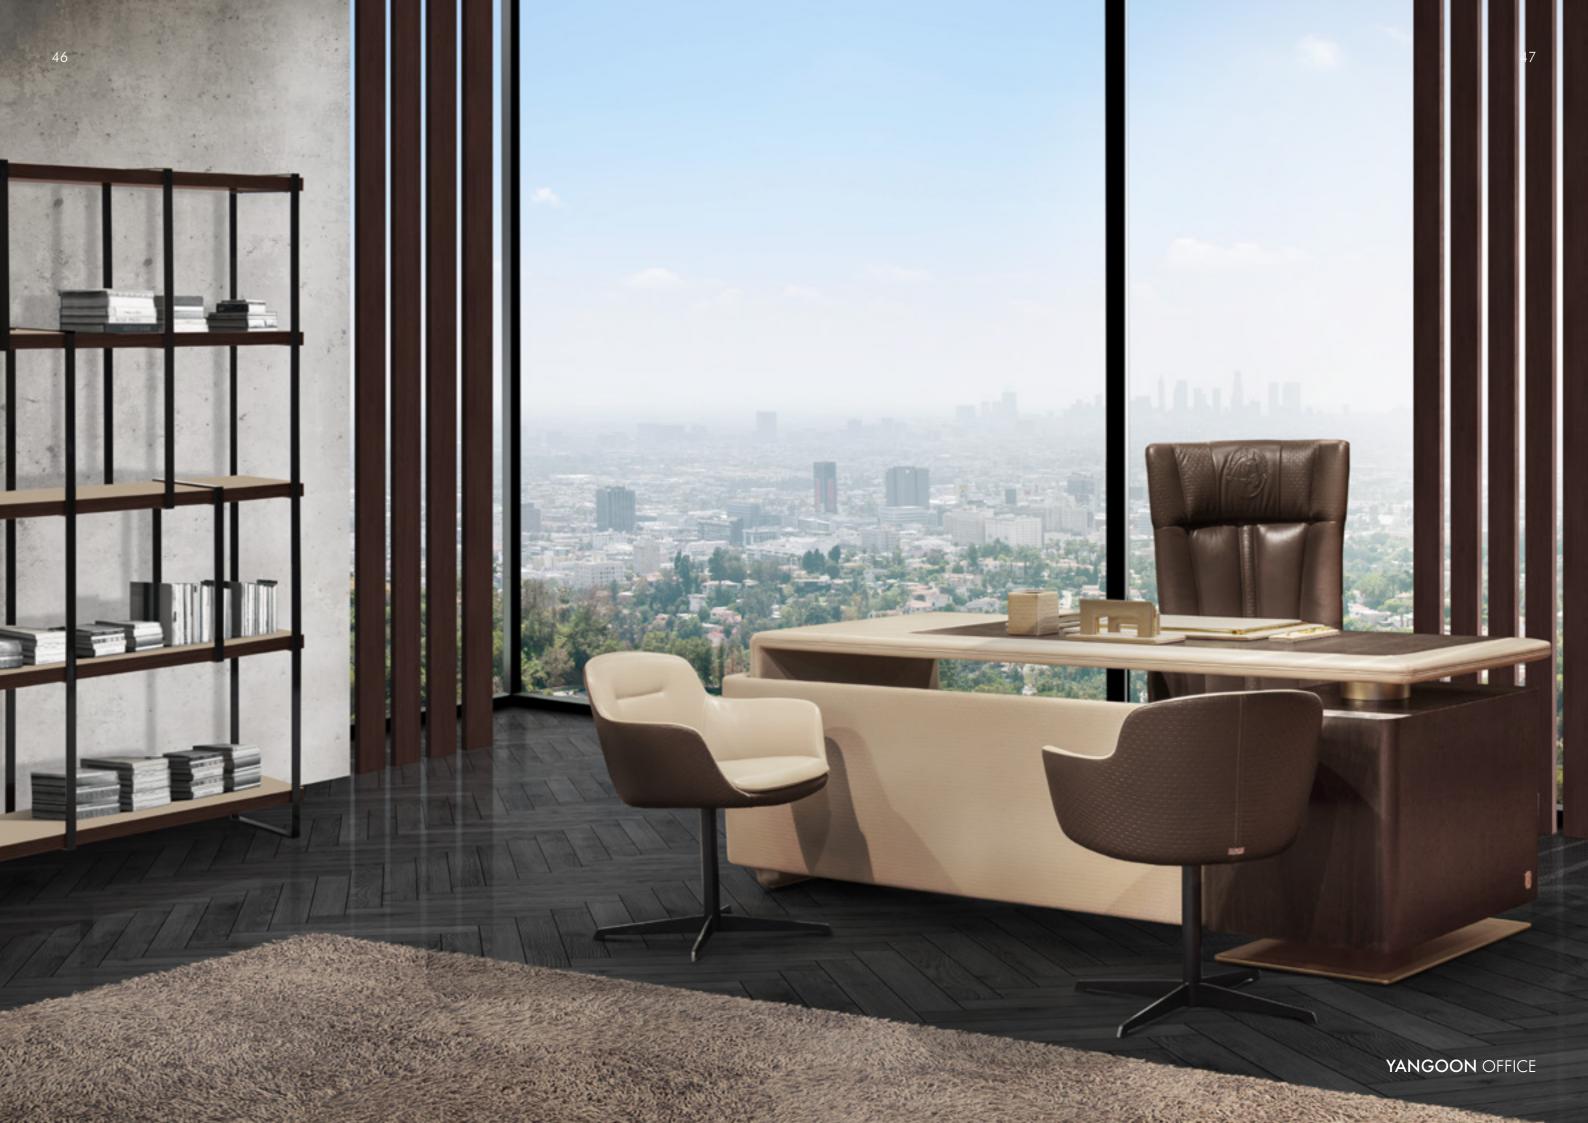

#### KIM

Desk, cm 240x90x74h Top, drawers and modesty panel in Ash Black veneer, open pore matt finish, working top, modesty panel and magazine rack in leather art. Daino col. Oyster. Metal base and handles in Goldchamp S. matt finish.

#### MERA

President chair cm 57x62,5x119h in leather art. Daino col. Oyster, lacquered border col. Black, swivel metal base matt Black lacquered.

Meeting Table, cm 510x180x76h In veneer Ash Black open pore.

#### MERA

79

President chair cm 57x62,5x119h in leather art. Daino col. Oyster, lacquered border col. Black, swivel metal base matt Black lacquered.

KIM OFFICE