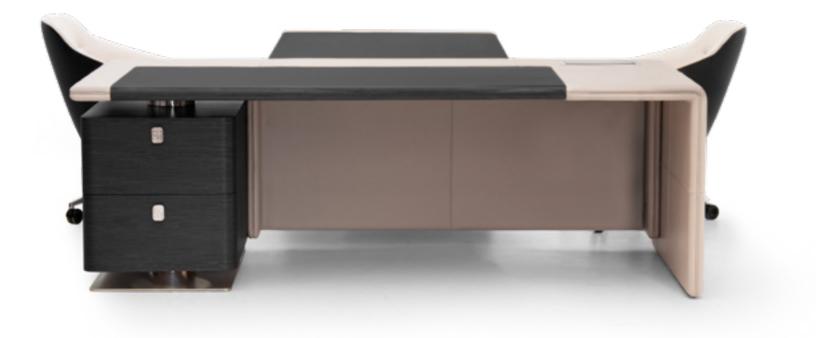

# YANGOON

Desk with meeting table, cm 225x244x76h Top frame and legs in leather art. Kobe col. 5002, modesty panel in leather art. Kobe col 5002 with "Small Tress" print, tone on tone stitching. Working top and drawers in Planked Black veneer, open pore matt finish. Multiplug available on demand.