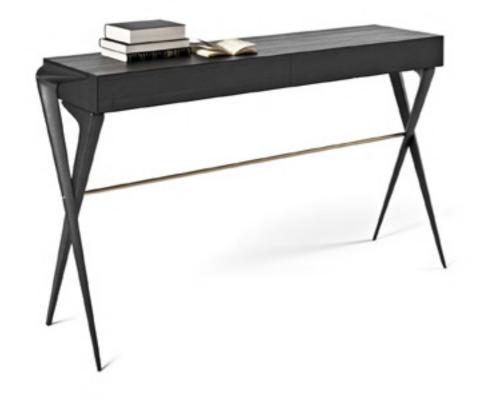

# SERAFINO

Desk, cm 230x100x77h In leather Newskin col. 22S on sides & central top, sides in leather cannetté quilted, top in veneer Venice, black inserts on top, with multiplug on right side sitting (option).