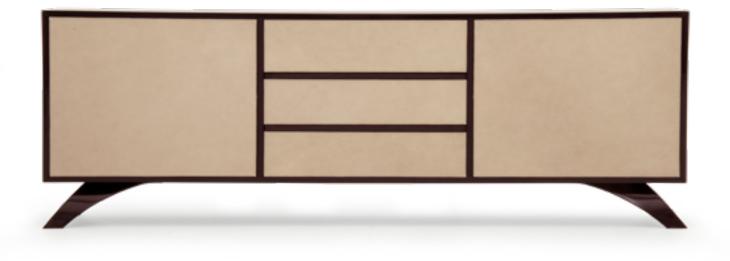

### CHICAGO

Console, cm 150x40x70h All in Planked Black veneer open pore matt finish, metal details col. Goldchamp S. matt