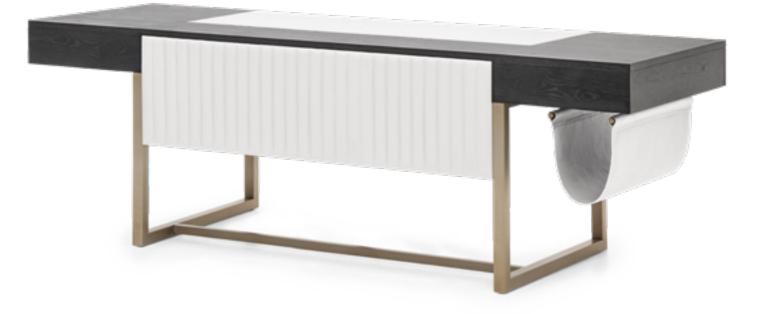

#### KIM

Desk, cm 240x90x74h Top, drawers and modesty panel in Ash Black veneer, open pore matt finish, working top, modesty panel and magazine rack in leather art. Daino col. Oyster. Metal base and handles in Goldchamp S. matt finish.