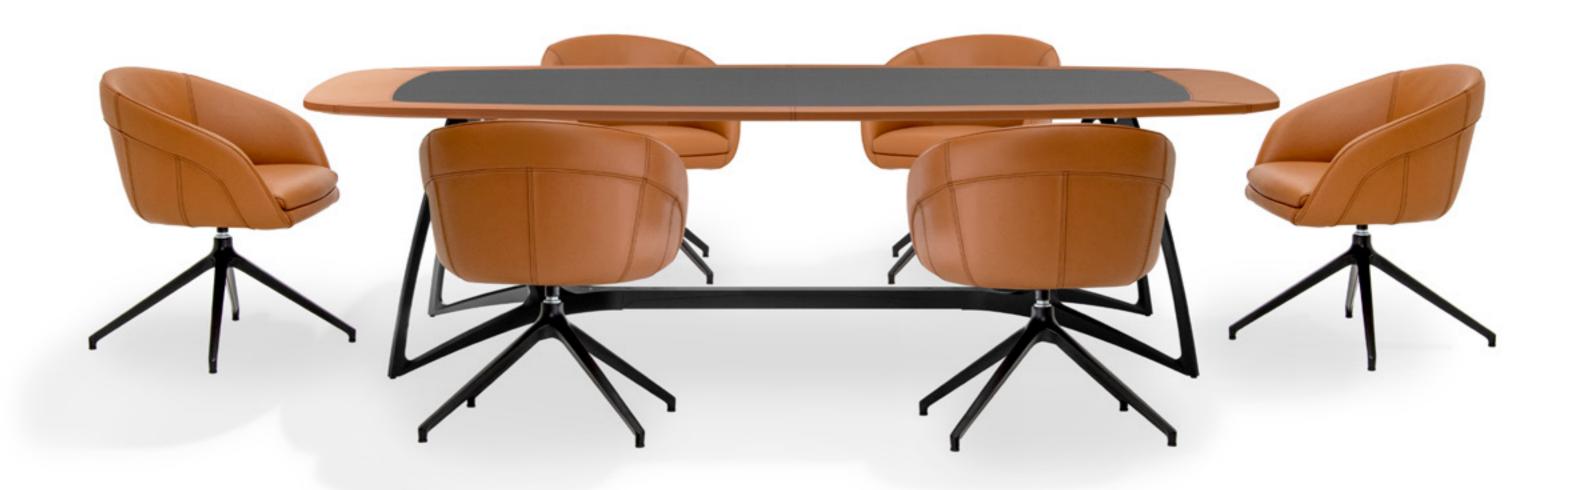

# FG-888 Meeting

Meeting table, cm 255x129x77h Carbon fibre top with edge in leather art. Cuoio col. Kestral Tan, structure in aluminium alloy, available also with aluminium base

## FG-888

Meeting table, cm 255x129x77h Glass top & structure in aluminium alloy, available also with aluminium base

FG-888 MEETING