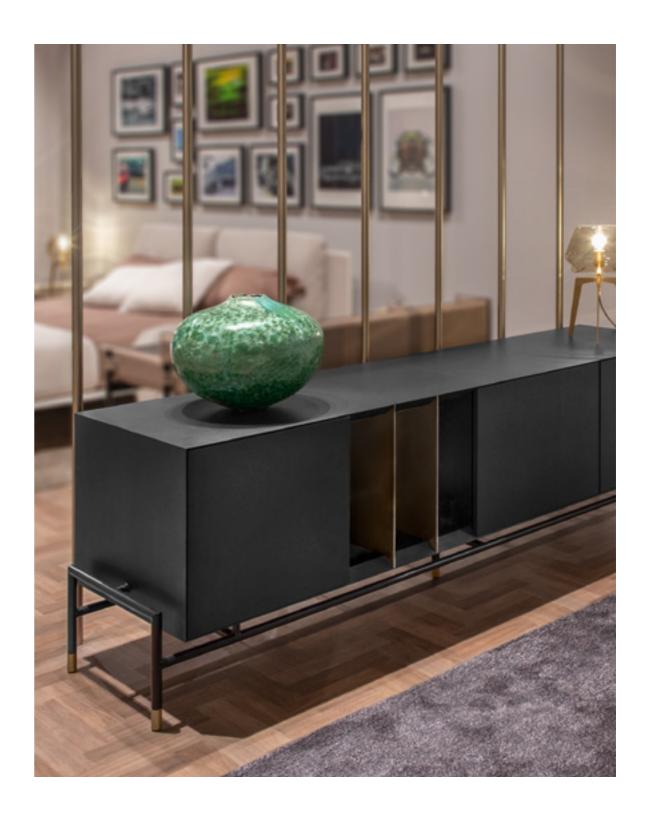

### CHICAGO

Console, cm 150x40x70h All in Planked Black veneer open pore matt finish, metal details col. Goldchamp S. matt