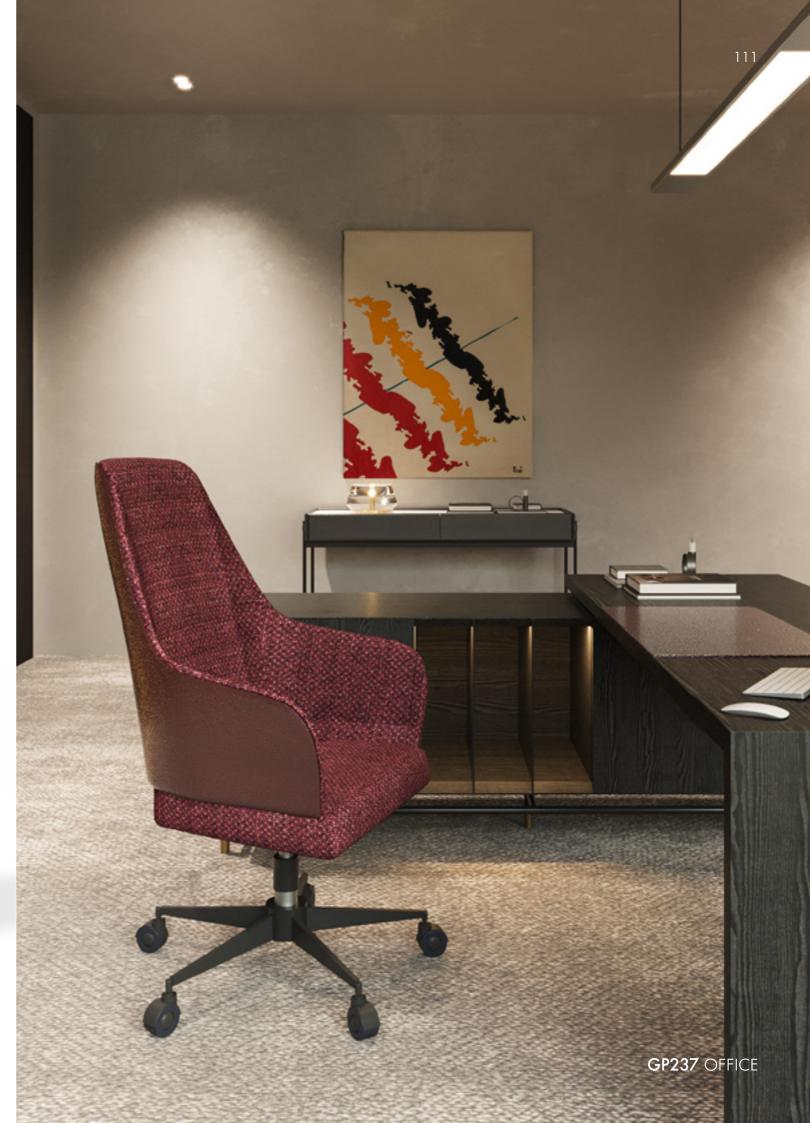

# GP237 Office

Desk, cm 225x70x74h Structure in veneer Ash O.P. Black, metal structure lacquered col. black matt, metal details in light gold satin finish, desk kit in Cuoio leather col. Kestral Tan.

Chair, cm 55x57x78h Seat and backrest in fabric Brera col. 02, structure and flaps in Cuoio leather col. Kestral Tan, metal structure in matt black finish, feet in Light Gold satin finish.