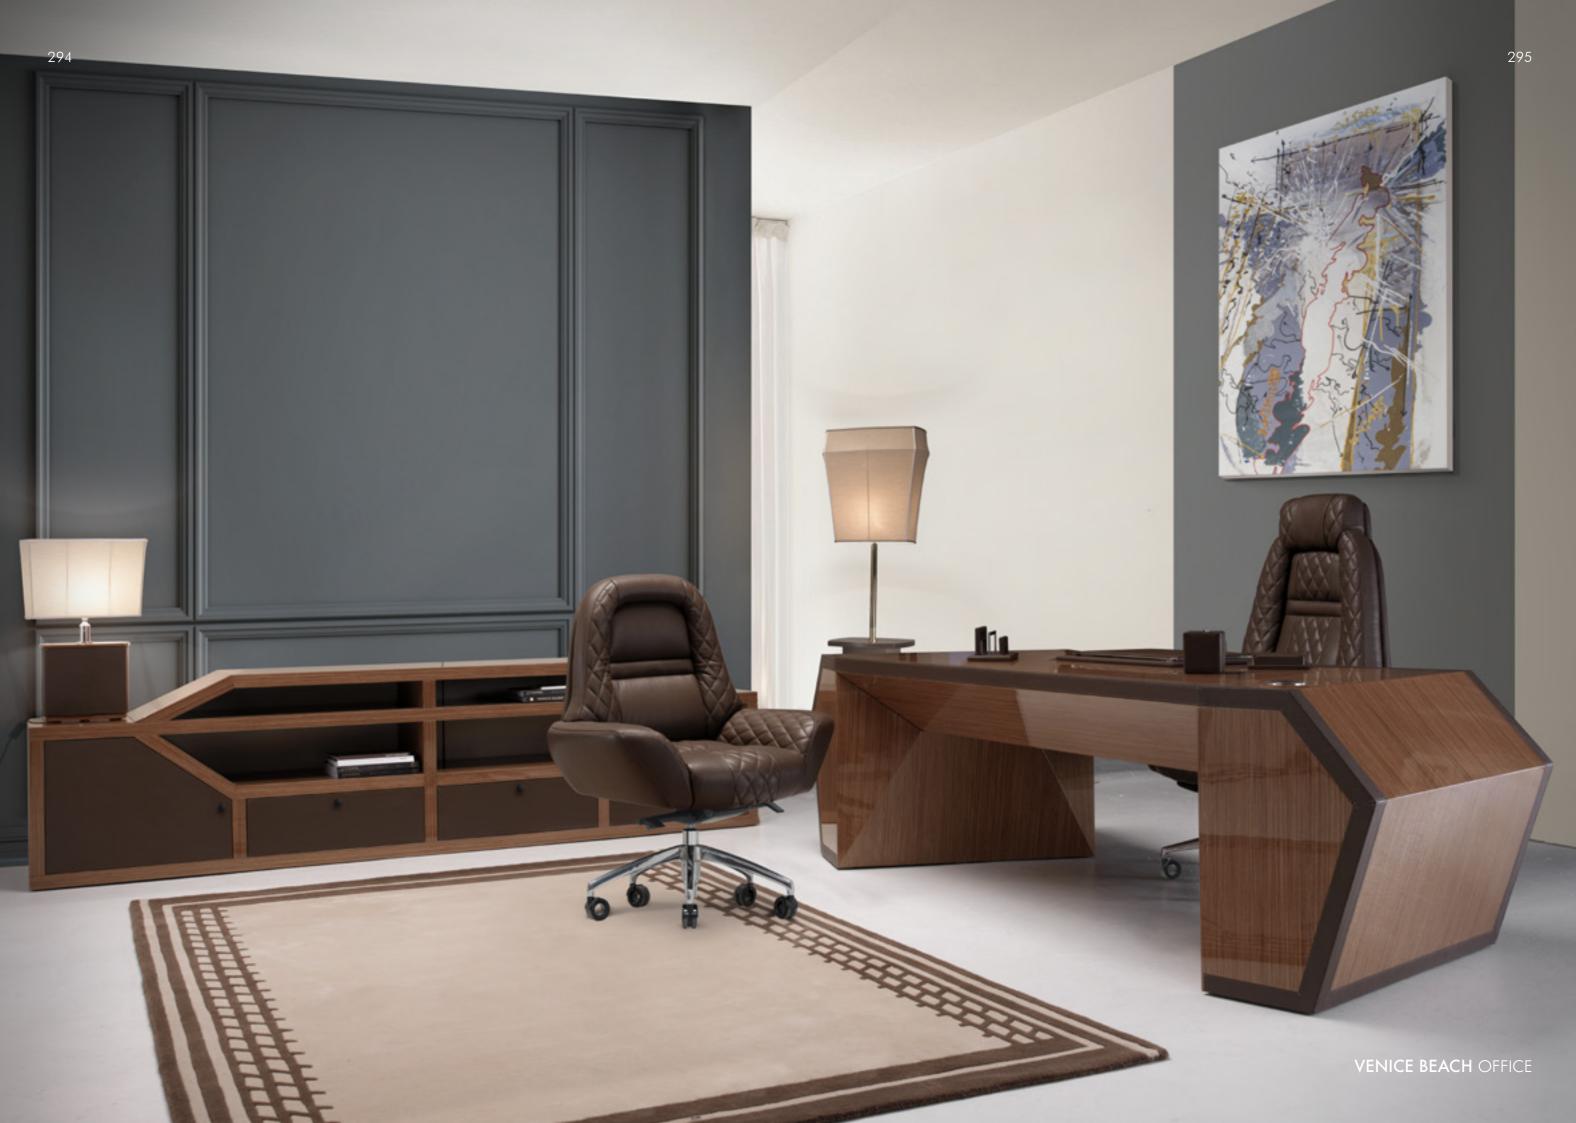

# VENICE BEACH Office

VENICE BEACH OFFICE

#### **VENICE BEACH**

Desk, cm 260x106x79h Top In leather art. Daino col. Coal Black with contrast stitching col. Grey, with edges and working top in veneer V005 glossy finish, with multiplug on right side sitting (optional). Drawers in leather art. Vogue col 6029, with contrast stitching col. Grey, black lacquered handles. Heavy and side edges in veneer V005, semiglossy finish.

#### President chair, cm 86x70x136/146h

Edges and structure in leather art. Daino col. Royal Grey Heavy, seat, inside arms, backrest and headrest in leather Daino col. Coal Onyx, with double contrast stitching on backrest, piping in leather Daino col. Coal Onyx. Metal base Chrome finish, with wheels.