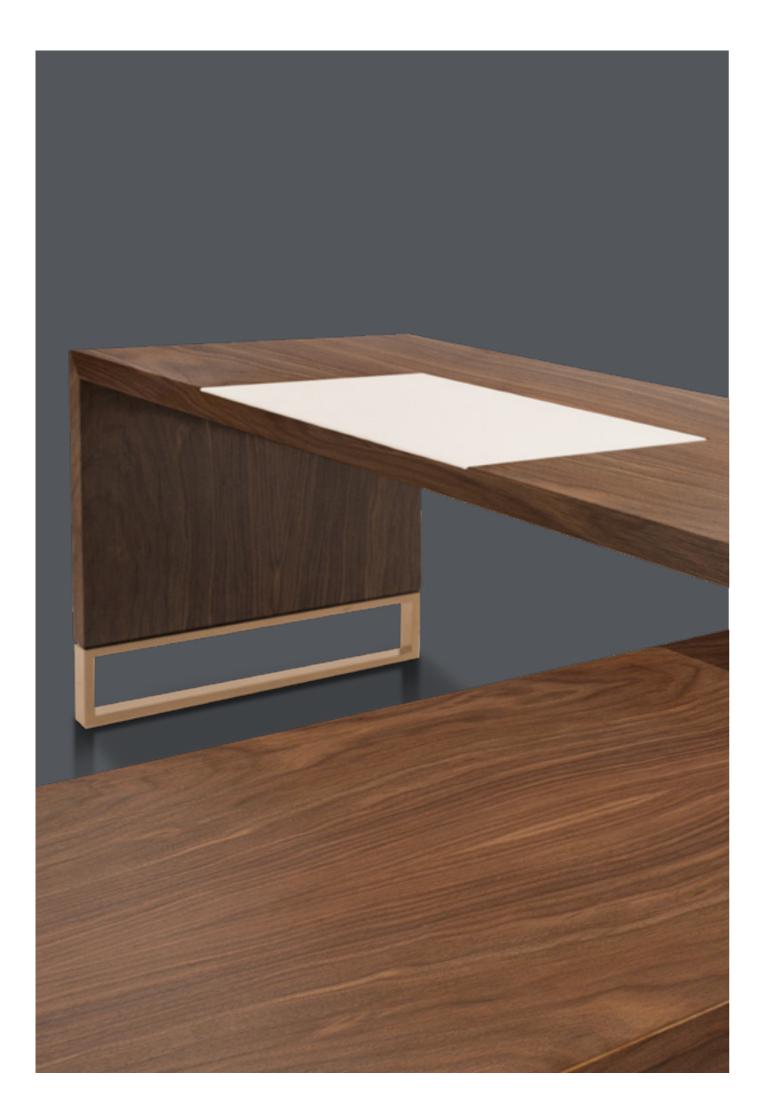

# GP239 Office

Desk with extension and magazine rack, cm 275x200x74h Structure in veneer Noce Canaletto, metal structure & details in light gold satin finish, desk kit, magazine rack & front of doors/drawers in Cuoio leather col. Milk.