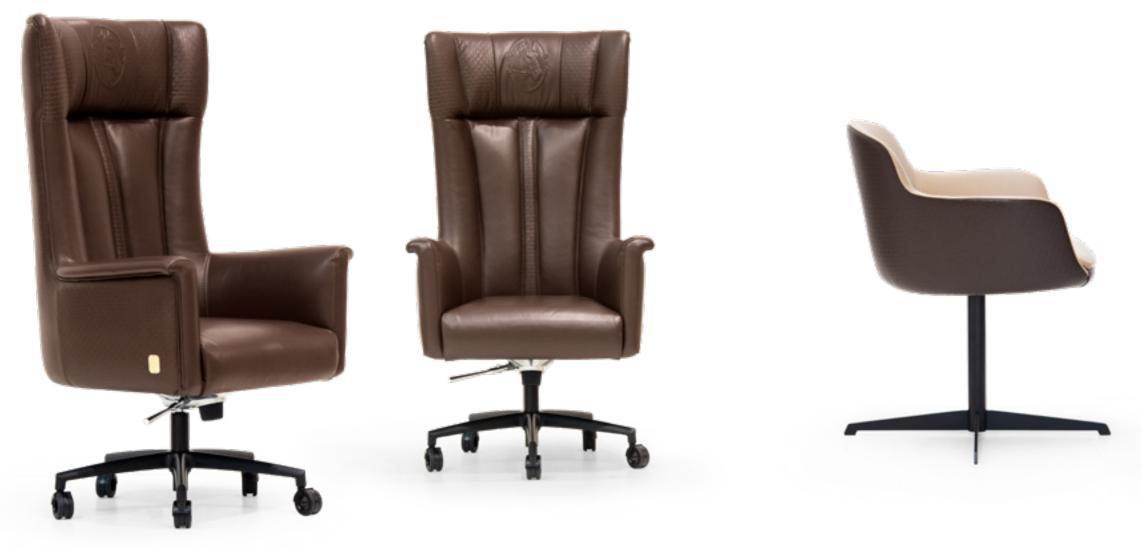

SEOUL OFFICE

MODIGLIANI

38

President Chair, cm 63.5x71x111h Headrest & seat in leather Tapiro col. Corda, Backrest in leather Cuoio col. Dark Mocha with "small tress" print, armrest in solid Ashwood col. Mocha with metal details in bronze finish.

# SEOUL

Guest Chair, cm 58x57x80h Headrest & seat in leather Tapiro col. Corda, Backrest in leather Cuoio col. Dark Mocha with "small tress" print, metal base in black finish.

Desk, cm 235x100x75h Top in Venice veneer, working top in leather art. Daino col. Mud, sides and front panel in leather art. Daino col. Chestnut. Metal structure in Goldchamp S. matt finish.

# KOWLOON

President chair, cm 75x70x131/142h Seat and backrest in leather art. Daino col. Chestnut with embossed "Horse" on headrest, outer structure in leather art. Daino col. Chestnut with "Small Tress" print, tone on tone stitching. Swivel metal base matt Black lacquered.

# KOWLOON

Guest chair, cm 65x59x76h Seat and backrest in leather art. Daino col. Fudge, outer structure in leather art. Daino col. Chestnut with "Small Tress" print, tone on tone stitching. Metal base matt Black lacquered.