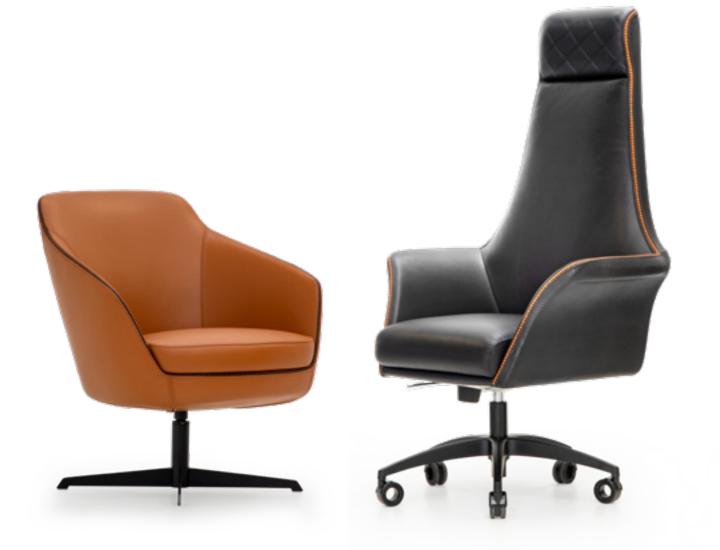

# 0 0 Ū.

MODIGLIANI

President chair cm 63.5x71x111h Seat backrest in leather art. Daino col. Mud, with flap in leather art. Cuoio col. Pure Black, with tone on tone stitching. Arms in solid Ashwood matt Black open pore, with metal inserts in Goldchamp S. matt finish and Metal swivel base in Pale Gold finish.

Guest chair, cm75x68x78h All in leather art. Daino col. Oyster with tone on tone stitching and inserts in solid Ashwood col. matt Black open pore. Steel base in Goldchamp S. matt finish.