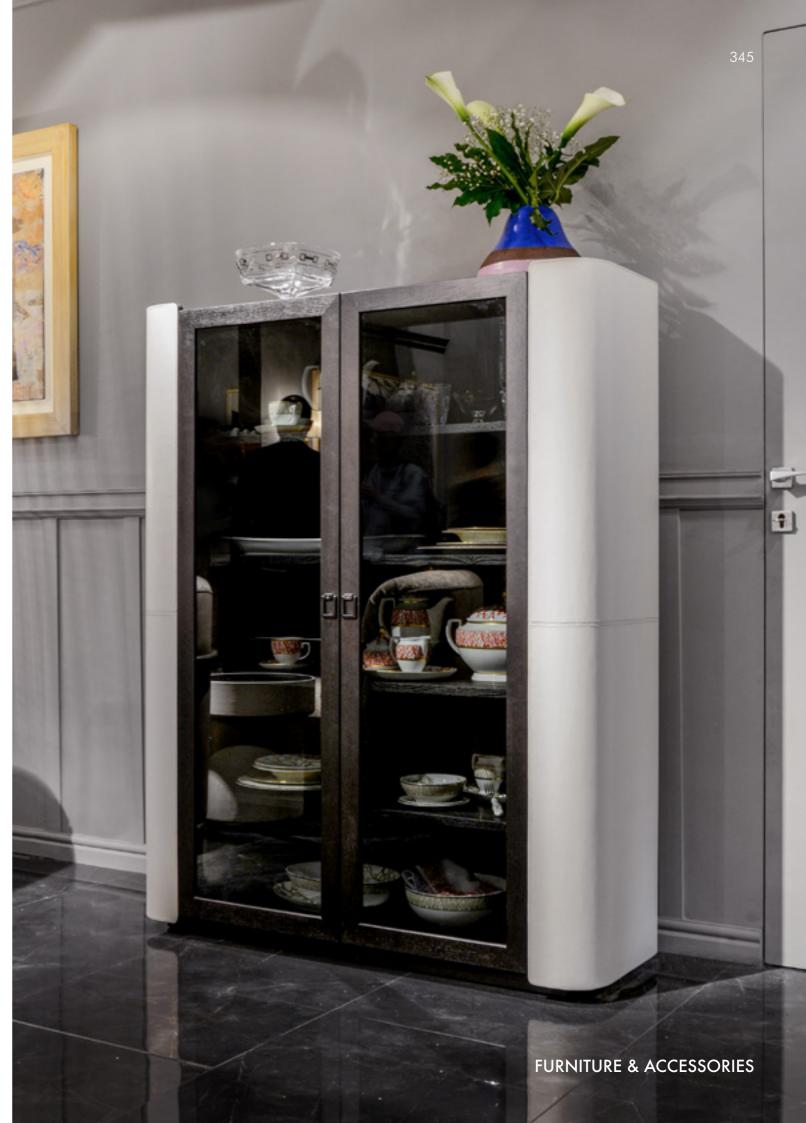

ol. gold satin metal finish. Brass square Formitalia Glamour logo col. gold, on request.

#### GP274

Bookshelf, cm 125x47x171h Metal structure in Light Gold satin finish, shelves in Cuoio leather col. Kestral Tan









#### GP274

Bookshelf, cm 180x47x171h Metal structure in Light Gold satin finish, shelves in Cuoio leather col. Kestral Tan

#### GP275

Bookshelf, cm 120x47x175h Metal structure in Light Gold satin finish, shelves in Cuoio leather col. Kestral Tan

GP238

342

Bookshelf, cm 127x40x253h All in veneer Noce Canaletto with metal details in light gold satin finish, LED lights on shelves





### DOWNTOWN

Bookshelf, cm 125x43x153h With glass doors col. fumé & frame in Solid Ashwood col. black matt open pore, sides in leather Daino col. Oyster with tone on tone stitching.







#### DOWNTOWN

Bookshelf, cm 125x43x153h Structure in Venice veneer, sides in leather art. Nabuk col. Sand, Glass shelves

#### DOWNTOWN leather

Bookshelf, cm 125x43x153h Structure in Venice veneer, sides and front of doors in leather art. Nabuk col. Sand, FORMITALIA handles





Sideboard, cm 240x50x80h Top in Afyon marble, structure in veneer Ash Open Pore Black, fittings Goldchamp matt finish





Sideboard, cm 200x50x73h Marble top Afyon white, doors handleless opening, external and internal structure in Mahogany veneer matt finish and central shelves in glass fumé





CHICAGO/B

Sideboard, cm 150x55x76h Calacatta Gold marble top, structure in Venice veneer with metal details in Goldchamp S. matt finish



353

CHICAGO

Sideboard , cm 150x55x65h Calacatta Gold marble top, structu