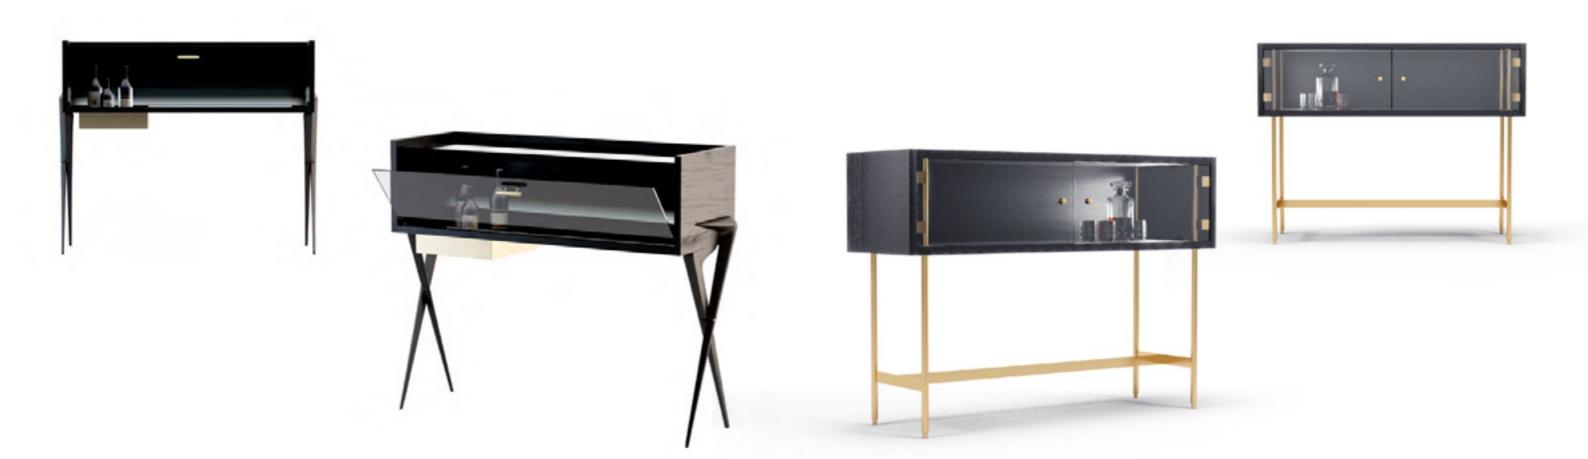

# SERAFINO

Desk, cm 230x100x77h In leather Newskin col. 22S on sides & central top, sides in leather cannetté quilted, top in veneer Venice, black inserts on top, with multiplug on right side sitting (option).

# SERAFINO

Office cabinet, cm 250x50x90h In leather Newskin col. 22S on sides & frontal parts, top in veneer Venice, black inserts.

SERAFINO OFFICE