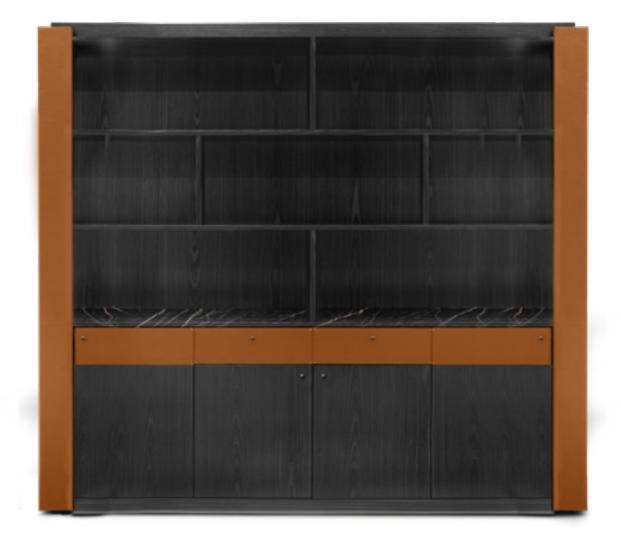

# BYBLOS

18

Bookshelf, cm 190x53x195h Structure in Moka-stained Ash veneer, open pore finish, metal handles Goldchamp S. matt finish, upper smoked glass doors with Moka stained solid Ashwood frame, open pore finish front drawers in leather art. Daino col. Mud with "Small Tress" print, lower doors in leather art. Daino col. Mud.