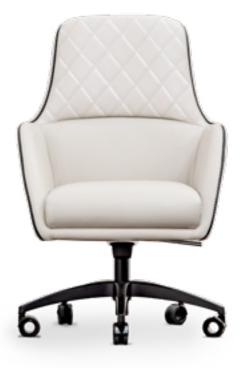

ol. Coal with "Bricks" print. Base and wheels lacquered matt Black.

### GRANDS '19

Sideboard, cm 204x47x85h Top & fronts in Venice veneer matt finish, sides in leather art. Cuoio col. Pure Black with "Bricks" print. Black lacquered handles. Inside drawers and shelves matt lacquered col. Black.

# GRANDS MARBLE

Desk, cm 250x100x74h Top in leather art. Daino col. Milk, sides in Calacatta Gold marble.





### BETHANY

President chair, cm 67x71x120/130h All in leather Daino col. Oyster with piping in leather Daino col. Coal, tone on tone stitching, matt Black lacquered metal base with Black wheels.

### BETHANY

Guest chair, cm 67x68x102/112h All in leather Daino col. Oyster with piping in leather Daino col. Coal, tone on tone stitching, matt Black lacquered metal base with Black wheels.



# ZOELLE

Armchair, cm 73x96x98h Structure in leather Daino col. Whiskey with piping in leather Daino col. Coa, metal structure col. Goldie









Presidential Desk, cm 250x100x74h All in Ombra di Caravaggio marble

260





## BETHANY

20-Seat meeting table, cm 700x240x74h Top in leather art. Daino col. Oyster, tone on tone stitching with cental insert in Venice veneer semiglossy finish and 10 multiplugs. Base in quilted leather art. Daino col. Oyster, tone on tone stitching, inserts in Venice veneer, semiglossy finish



#### BETHANY

Guest chair, cm 67x68x102/112h All in leather Daino col. Oyster with piping in leather Daino col. Coal, tone on tone stitching. Matt Black lacquered metal base with Black wheels.

#### BETHANY

President chair, cm 67x71x120/130h All in leather Daino col