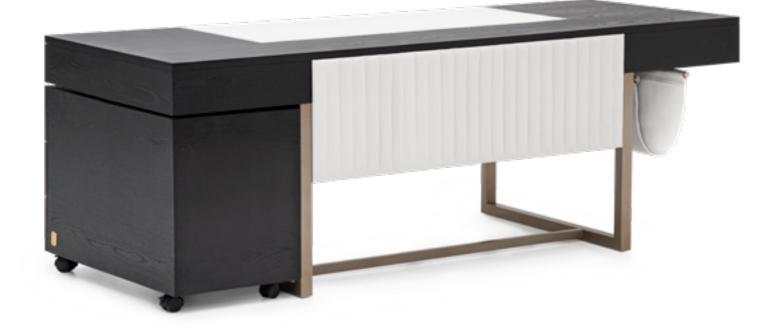

#### KIM

Desk, cm 240x90x74h Top, drawers and modesty panel in Ash Black veneer, open pore matt finish, working top, modesty panel and magazine rack in leather art. Daino col. Oyster. Metal base and handles in Goldchamp S. matt finish.