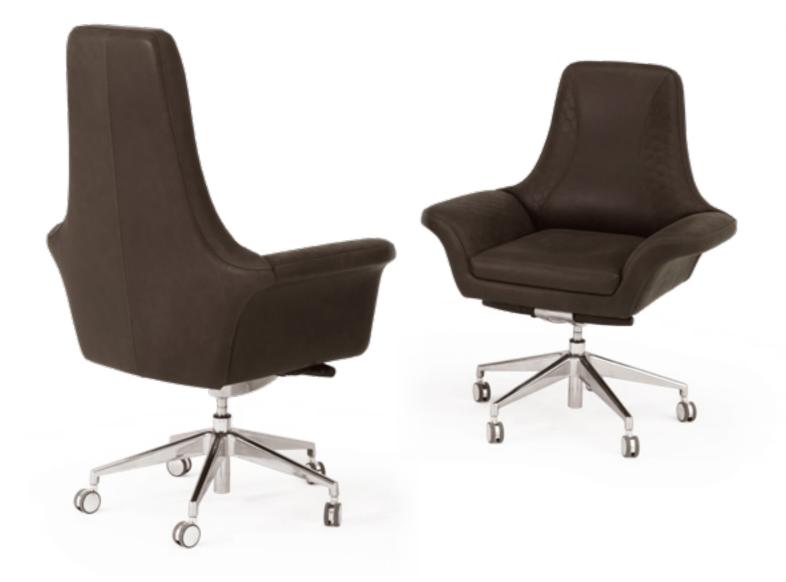

### GP049

President chair, cm 90x67x125/135h
high arms, leather art. Daino col. Coal, metal base col.
Nickel with wheels.
Guest chair, cm 90x60x104/113h
low arms, leather art. Daino col. Coal, metal base col.
Nickel with wheels

#### GP049/A

President chair, cm 90x67x125/135h High arms, upholstery in leather art. Kobe col. 6242. Metal basel base col. Nickel. with wheels -Guest chair, cm 90x60x104/113h Low arms, upholstery in leather art. Kobe col. 6242, metal base col. Nickel, with wheels.