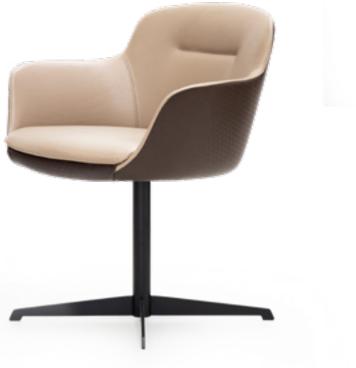

# SEOUL

Guest Chair, cm 58x57x80h Headrest & seat in leather Tapiro col. Corda, Backrest in leather Cuoio col. Dark Mocha with "small tress" print, metal base in black finish.

Desk, cm 235x100x75h Top in Venice veneer, working top in leather art. Daino col. Mud, sides and front panel in leather art. Daino col. Chestnut. Metal structure in Goldchamp S. matt finish.

# KOWLOON

Guest chair, cm 65x59x76h Seat and backrest in leather art. Daino col. Fudge, outer structure in leather art. Daino col. Chestnut with "Small Tress" print, tone on tone stitching. Metal base matt Black lacquered.