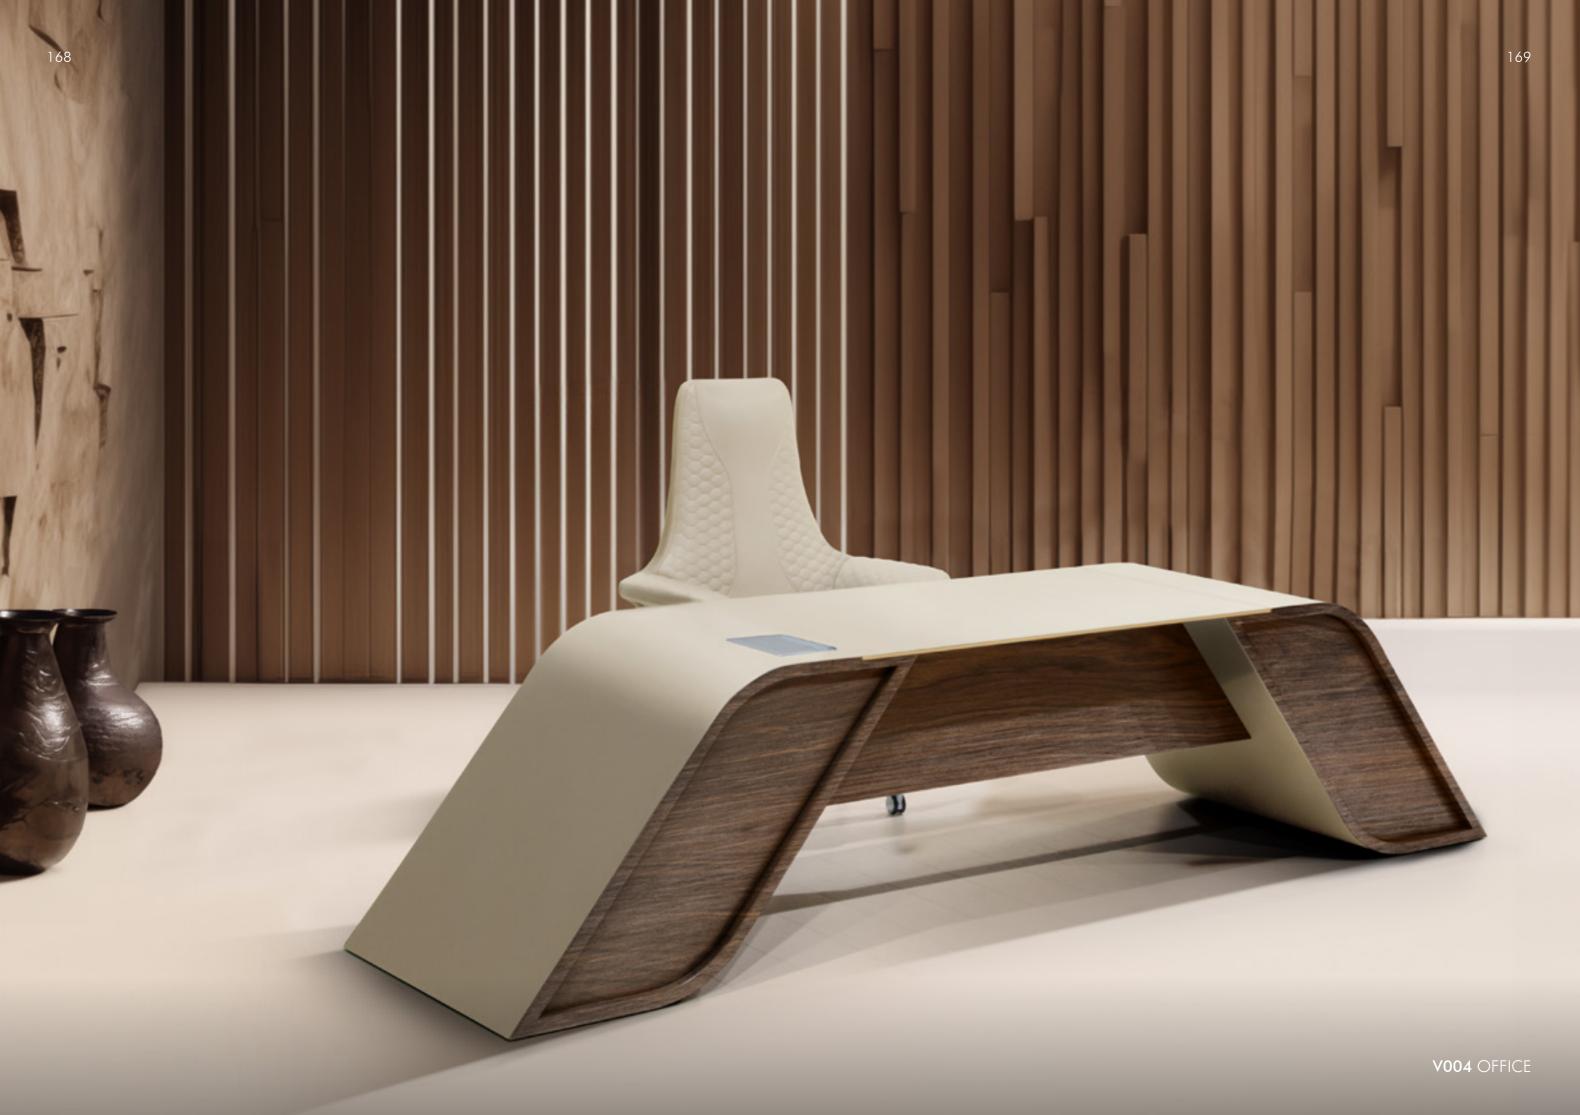

# GP031 Office

# GP031/AV

Desk, cm 240x90x80h sides of top in leather Newskin col. 22S, writing desk & frontal part of drawer in veneer Venice glossy fin-ish, tone on tone stitching, metal legs col. black glossy finish, with led light, drawer and pen/card holder.

# GP144/A

Chair, cm 56x53x75h leather Newskin col. 22S, lacquered legs col. black glossy finish.

# GP049/A

President chair, cm 90x67x125/135h high arms, leather Newskin col. 22S, metal base with wheels col. black glossy finish.

### GP016

Floor lamp, cm 180x37x215h outside in veneer Venice matt finish, inside & base in leather Newskin col. 1613 lacquered border col. black matt.