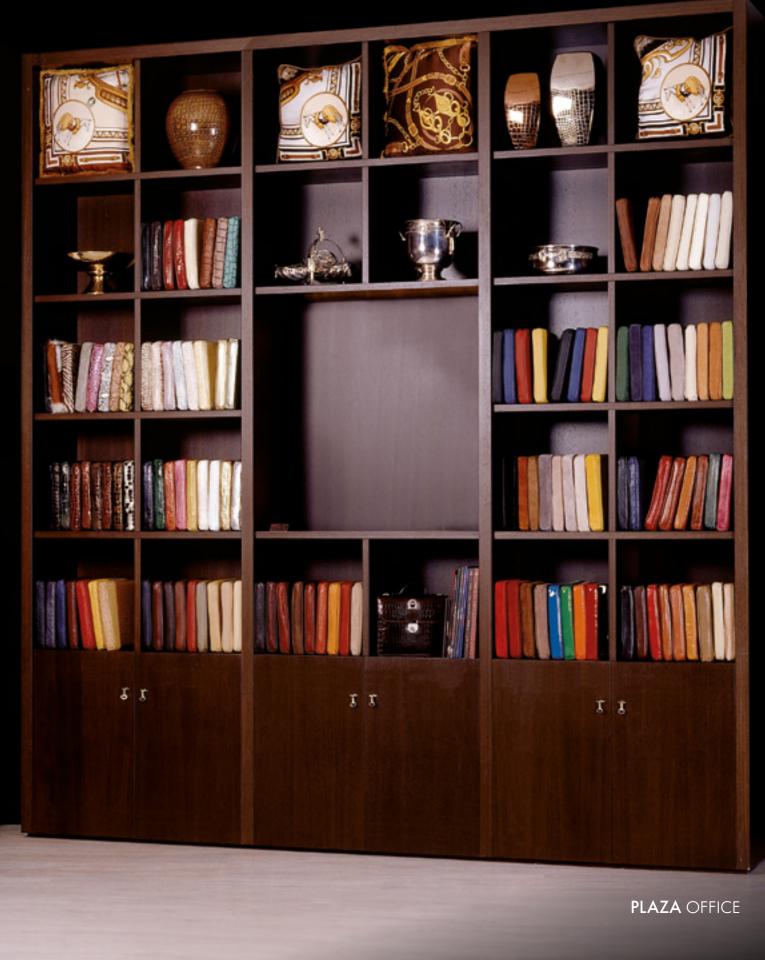

# PLAZA LEATHER

Desk with drawer cm. 260x110x78h In veneer Wengè, leather New Cocco col. Tobacco and Chianti Bull col. Platinum, nickel metal fittings.

Desk, cm. 225x90x78h All in veneer Wengé, nickel metal fittings.

# PLAZA WENGÉ

File Cabinet cm. 300x40x300h All in veneer Wengé.