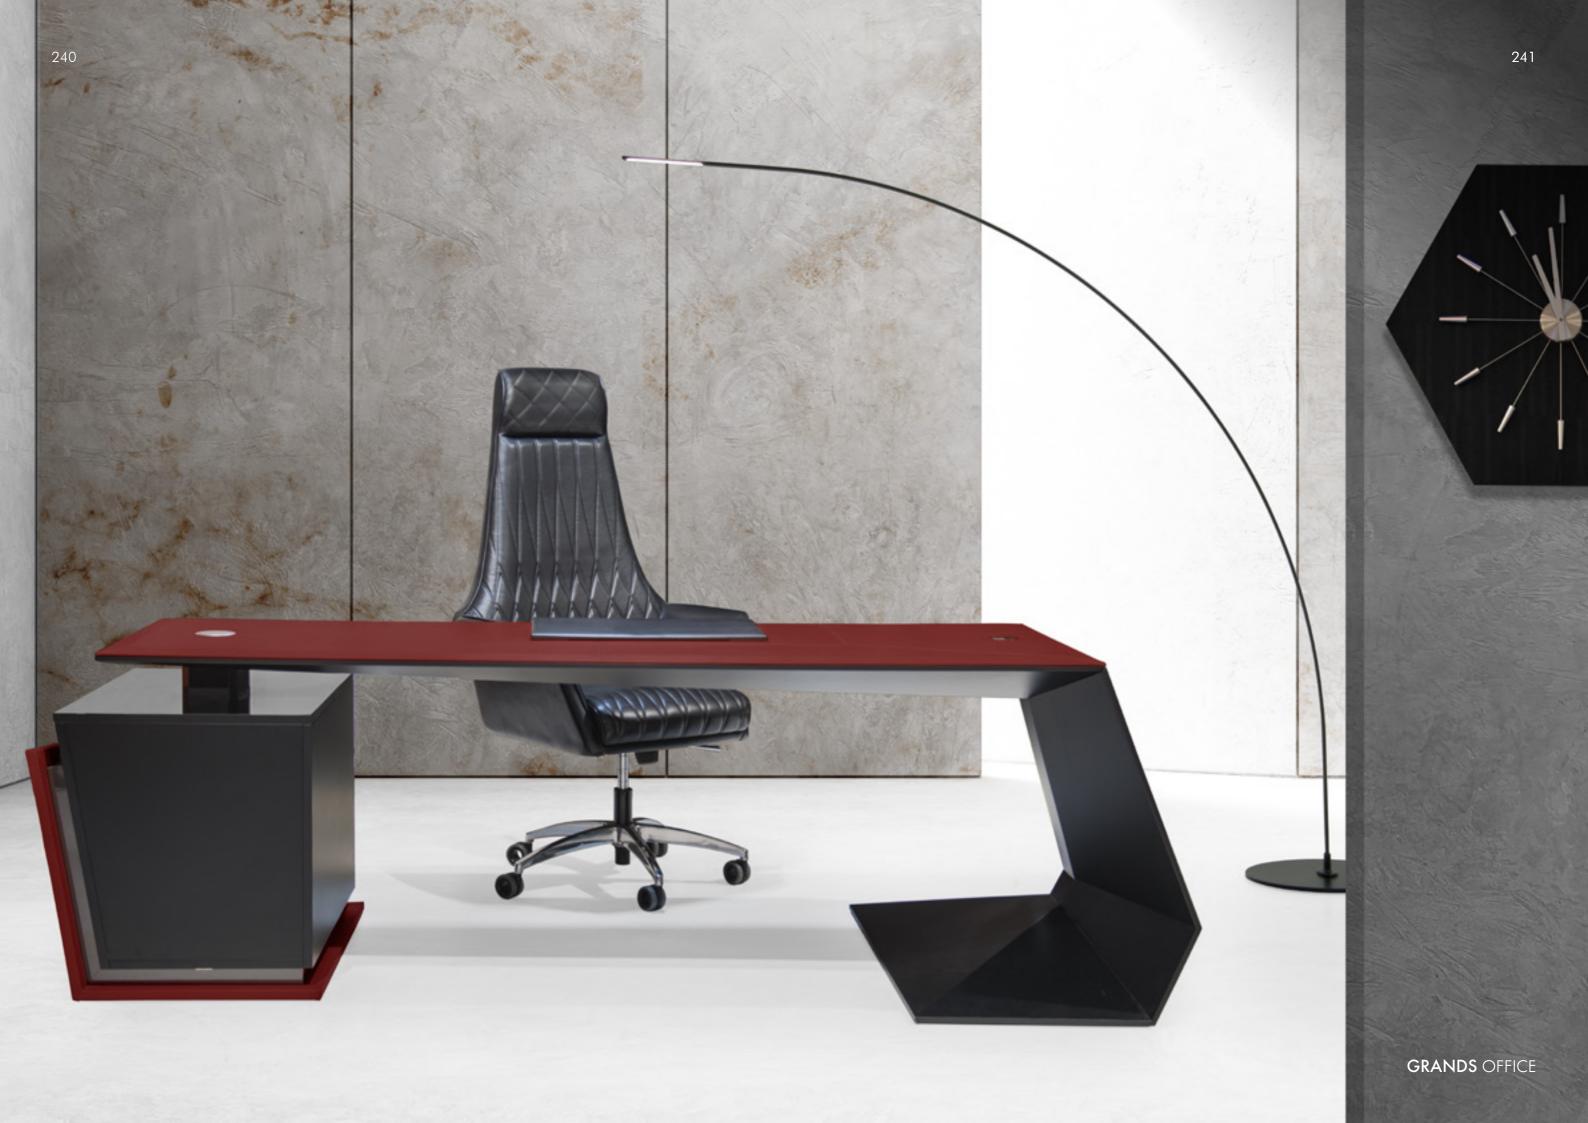

# GRANDS

242

Desk, cm 240x100x76h Top & sides in leather art. Cuoio col. Chancellor Red, drawers in Planked Black veneer open pore matt finish, with inserts in carbon fiber, inside drawers lacquered col. matt Black with leather insert. Lacquered parts col. matt Black. Options: Multiplug & Desk Cable Port on drawers side.