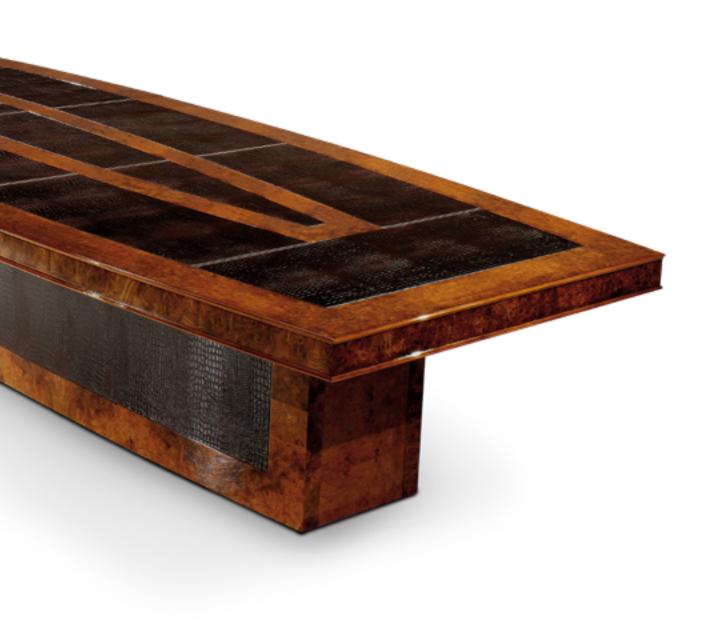

# PLAZA

- President Chair, cm 76x78x125/135h - Guest Chair, cm 76x78x103/113h Leather Longchamp Choco & Cocco Miss tobacco, base in veneer Poplar Cognac glossy finish, with wheels.

Meeting Table, cm 520x200x83h Leather Cocco Multi col. TDM, veneer Wengé.