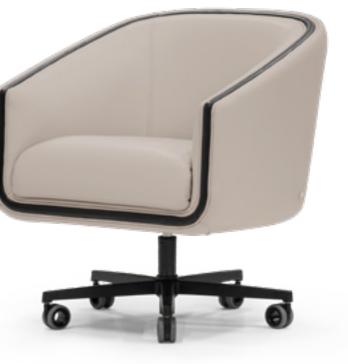

#### MERA

President chair cm 57x62,5x119h in leather art. Daino col. Oyster, lacquered border col. Black, swivel metal base matt Black lacquered.

Meeting Table, cm 510x180x76h In veneer Ash Black open pore.

#### MERA

79

President chair cm 57x62,5x119h in leather art. Daino col. Oyster, lacquered border col. Black, swivel metal base matt Black lacquered.

KIM OFFICE