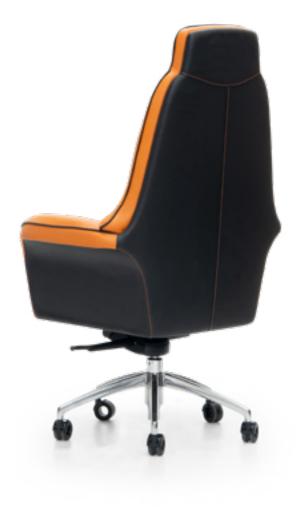

# 0 0 Ū.

MODIGLIANI

President chair cm 63.5x71x111h Seat backrest in leather art. Daino col. Mud, with flap in leather art. Cuoio col. Pure Black, with tone on tone stitching. Arms in solid Ashwood matt Black open pore, with metal inserts in Goldchamp S. matt finish and Metal swivel base in Pale Gold finish.