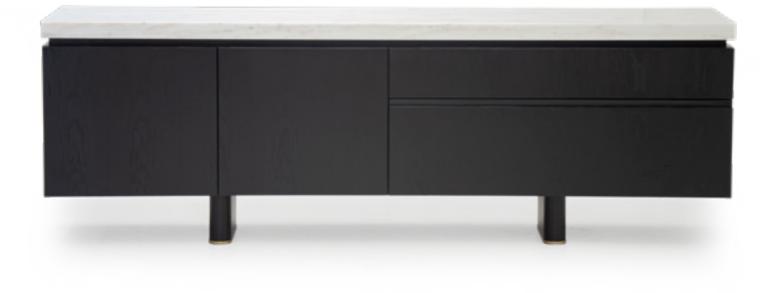

# PANAMERA

Desk with side unit, cm 260x234x74h Structure in veneer Oak grey matt finish. Fronts of drawers, top & front panel in leather Deer col. 280 Wisteria with tone on tone stitching. Border of top in Ash hardwood lacquered col. grey, matching to veneer matt finish. Metal parts & handles in brushed stainless steel finish

# PANAMERA

30

Desk with side unit, cm 260x234x74h Structure in veneer Oak grey matt finish. Fronts of drawers, top & front panel in leather Deer col. 280 Wisteria with tone on tone stitching. Border of top in Ash hardwood lacquered col. grey, matching to veneer matt finish. Metal parts & handles in brushed stainless steel finish