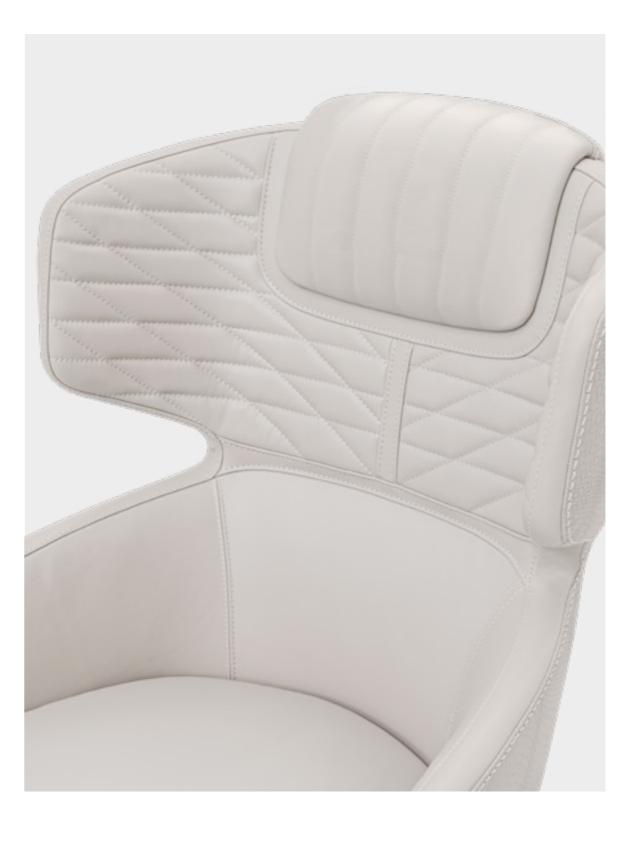

President chair, cm 78x76x122/134h Internal upholstery in leather art Kobe col. 6216, with canneté on headrest and backrest, seat with matelassé, tone on tone stitching, sides & back with "Bricks" printed leather art. Cuoio col. Pure Black, tone on tone stitching. Metal base with Black wheels, adjustable height mechanism & oscillating mechanism, col. matt Black.