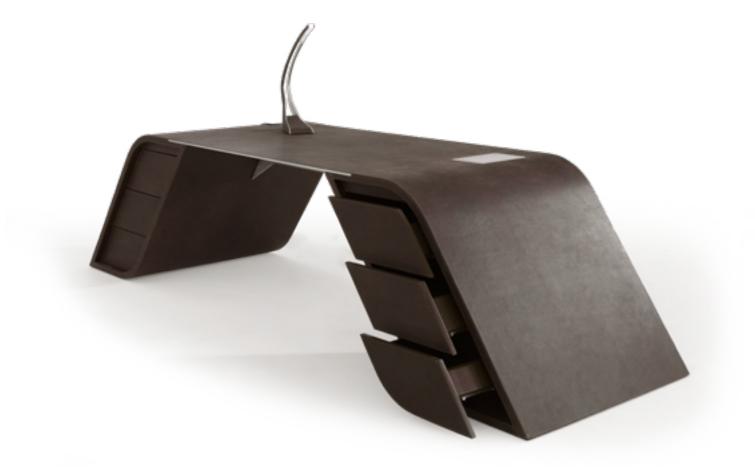

# GP016

- Lamp, cm 42x12x50h Structure in Aluminium with upholstery in leather art. Daino col. Coal. - Floor lamp, cm 180x37x215h Structure in Aluminium with upholstery in leather art. Daino col. Coal.

# GP016

Lamp, cm 42x12x50h Structure in Aluminium, external side in plain leather art. Kobe col. 6242, base with printed Wave leather, inside & edges in Aluminium finish.

# GP016

-Lamp, cm 42x12x50h Structure in Aluminium, base & external side in veneer Noce Canaletto, inside & edges in Aluminium finish. - Floor lamp, cm 180x37x215h Structure in Aluminium, base & external side in veneer Noce Canaletto, inside & edges in Aluminium finish.

### GP016

Floor lamp, cm 180x37x215h outside in veneer Venice matt finish, inside & base in leather Newskin col. 1613 lacquered border col. black matt.