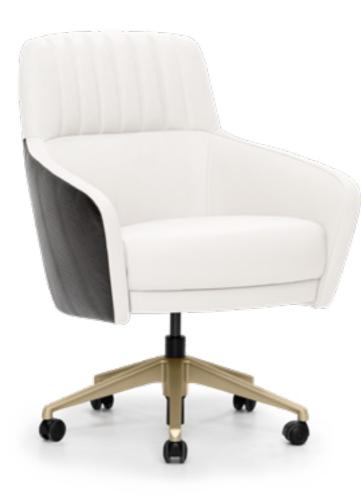

#### **GRANDS CARBON /** HIDDEN FRIDGE - OPENING WITH BADGE

**GRANDS** OFFICE

GRANDS OFFICE

THEFT

GRANDS 21 guest

Guest chair, 62x60x80h Internal upholstery in leather art. Kobe col. 6216, outback in printed leather art. Cuoio col. Pure Black with "BRICKS" print, tone on tone stitching. Metal swivel base col matt Black.