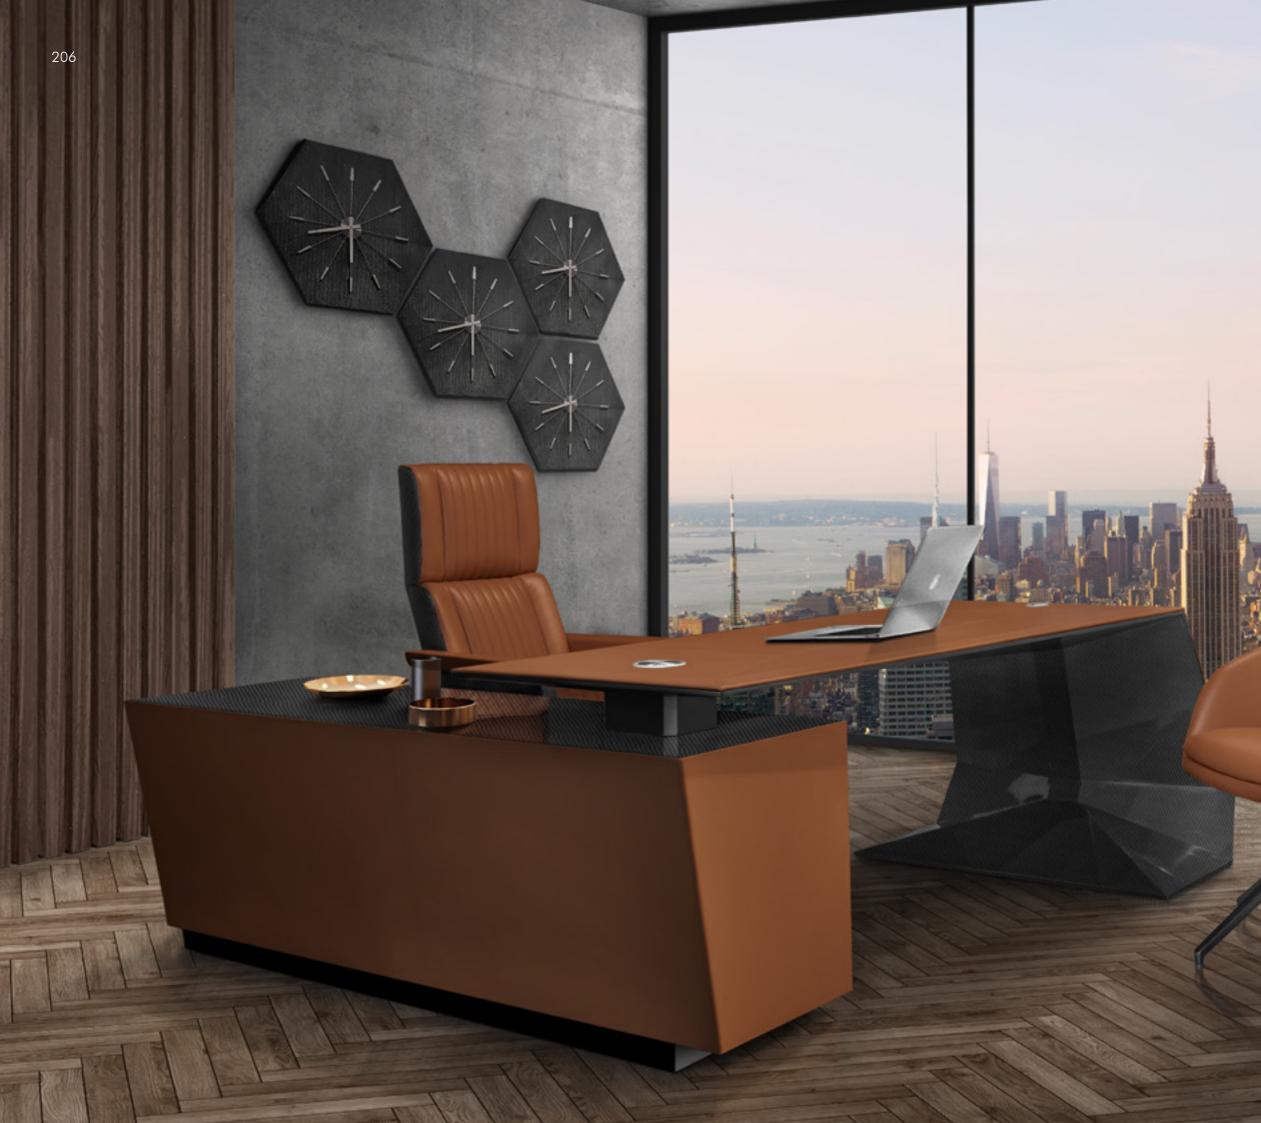

# GRANDS

242

Desk, cm 240x100x76h Top & sides in leather art. Cuoio col. Chancellor Red, drawers in Planked Black veneer open pore matt finish, with inserts in carbon fiber, inside drawers lacquered col. matt Black with leather insert. Lacquered parts col. matt Black. Options: Multiplug & Desk Cable Port on drawers side.