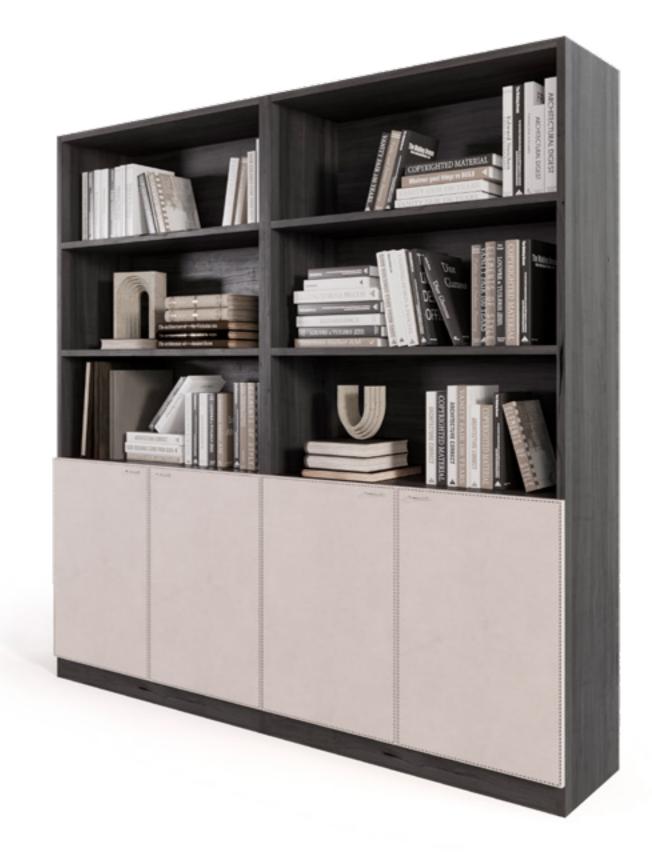

#### TURNING

Bookcase, cm 200x40x200h In veneer Ash O.P. Black, frontal doors in leather Cuoio col. Milk, nickel metal handles

TURNING OFFICE

Meeting Table, cm 400x160x74h In leather Daino col. Graphite, contrast stitching, nickel matel fittings.