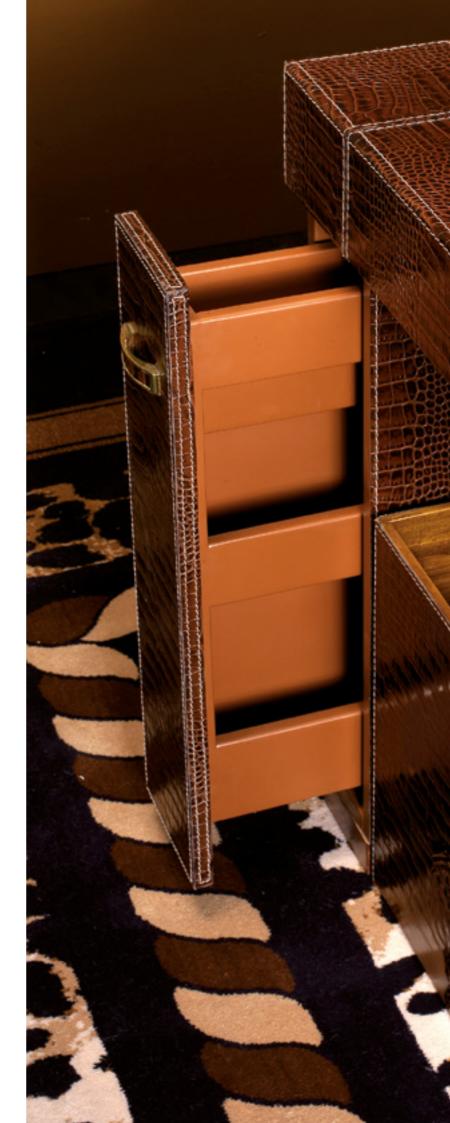

### WALL STREET OFFICE

WALL STREET

414

Desk cm 240x90x78h In leather Cocco Miss col. Chocolate, insert in veneer Wengé on top, side bars in leather Tapiro col. Beige quilted, metal details in gold finish.

# WALL STREET

Desk cm 240x90x78h In leather New Cocco col. Barrique & Chianti Bull col. Tobacco, base in veneer Poplar Cognac glossy finish, metal details in gold finish.

WALL STREET OFFICE

419

### WALL STREET

File cabinet cm. 300x40x300h Leather New Cocco col. Barrique & veneer Poplar Cognac glossy finish, metal fittings gold finish.