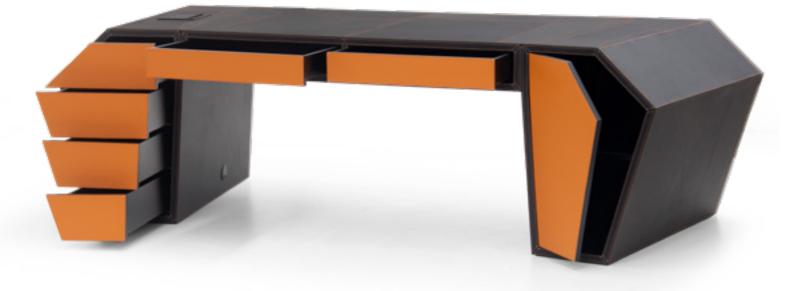

#### SPY

Desk with drawer & door, cm 280x100x80h Top, sides and internal part of legs in leather Kobe col. Black with tone on tone stitching, frontal part, front parts of drawers and door in leather Kobe col. 5184 with tone on tone stitching, inside drawers lacquered col. black matt. With multiplug as option on right side president sitting.

#### BOOST

President chair, cm 86x70x136/146h seat, back, headrest & structure in Kobe col.Black, tone on tone stitching, backrest and inside of arms quilted with double stitching, inserts on arms and sides of backrest in leather Kobe col. 5184, piping in leather Alpine col.Black, metal base chrome, with wheels