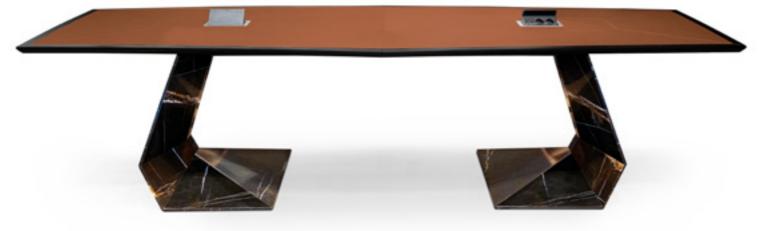

# GRANDS MEETING

218

Meeting table, cm 400x170x75,5h Top in leather Cuoio col. Tan, contrast stitching, with 2 multiplugs, legs in Sahara Noir marble.

GRANDS bookcase

Bookcase, cm 250x47x200h Structure & frontal doors panel in veneer Ash Open Pore Black, sides and in leather art. Cuoio col. Tan, base in Black matt finish. Includes Led lighting. black lacquered handles in Black finish.