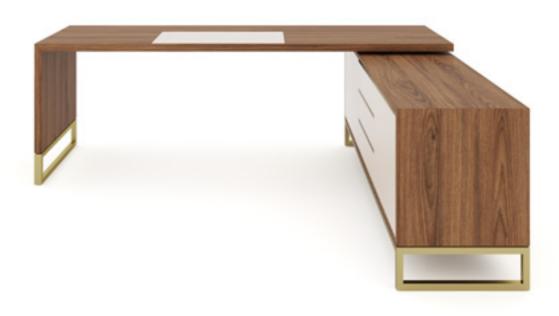

# GP239 Office

Desk with extension and magazine rack, cm 275x200x74h Structure in veneer Noce Canaletto, metal structure & details in light gold satin finish, desk kit, magazine rack & front of doors/drawers in Cuoio leather col. Milk.