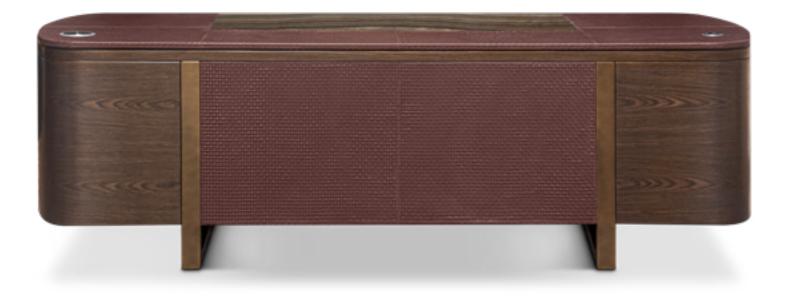

# SEOUL

Desk, cm 240x90x75h Top & frontal panel in leather Cuoio col. Dark Mocha with "small tress" print, Eramosa straight cut marble desk pad, sides & drawers in Xilo veneer col. Flamed Grey matt finish, metal details & base in bronze finish.