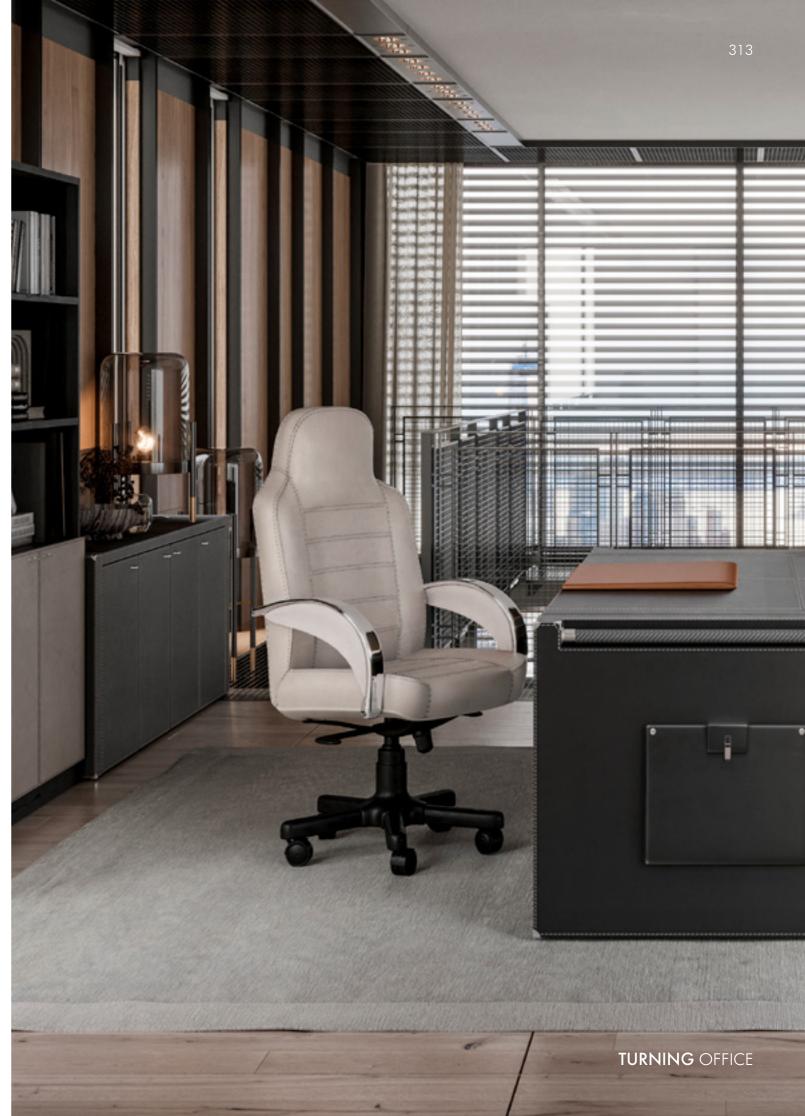

## TURNING Office

TURNING OFFICE

ala la

and Party

Desk, cm 220x90x74h All in leather Daino col. Graphite with metal details in Nickel finish, contrast stitching, desk kit in leather Cuoio col. Kestral Tan

#### TURNING

Desk, cm 220x90x74h In leather Muflone col. Tobacco, sides in leather Ostrich col. Brown, metal fittings col. Nickel, steel tress bar

TURNING OFFICE

President Chair, cm 68x58x124/133h In leather Daino col. Milk, chrome arms, black lacquered base

Guest Chair, cm 62x64x105/109h In leather Daino col. Milk, chrome arms , black lacquered base

File Cabinet, cm 200x45x75h In leather Cuoio col. Graphite with contrast stitching, nickel metal handles

#### TURNING

Bookcase, cm 200x40x200h In veneer Ash O.P. Black, frontal doors in leather Cuoio col. Milk, nickel metal handles

TURNING OFFICE

Meeting Table, cm 400x160x74h In leather Daino col. Graphite, contrast stitching, nickel matel fittings.