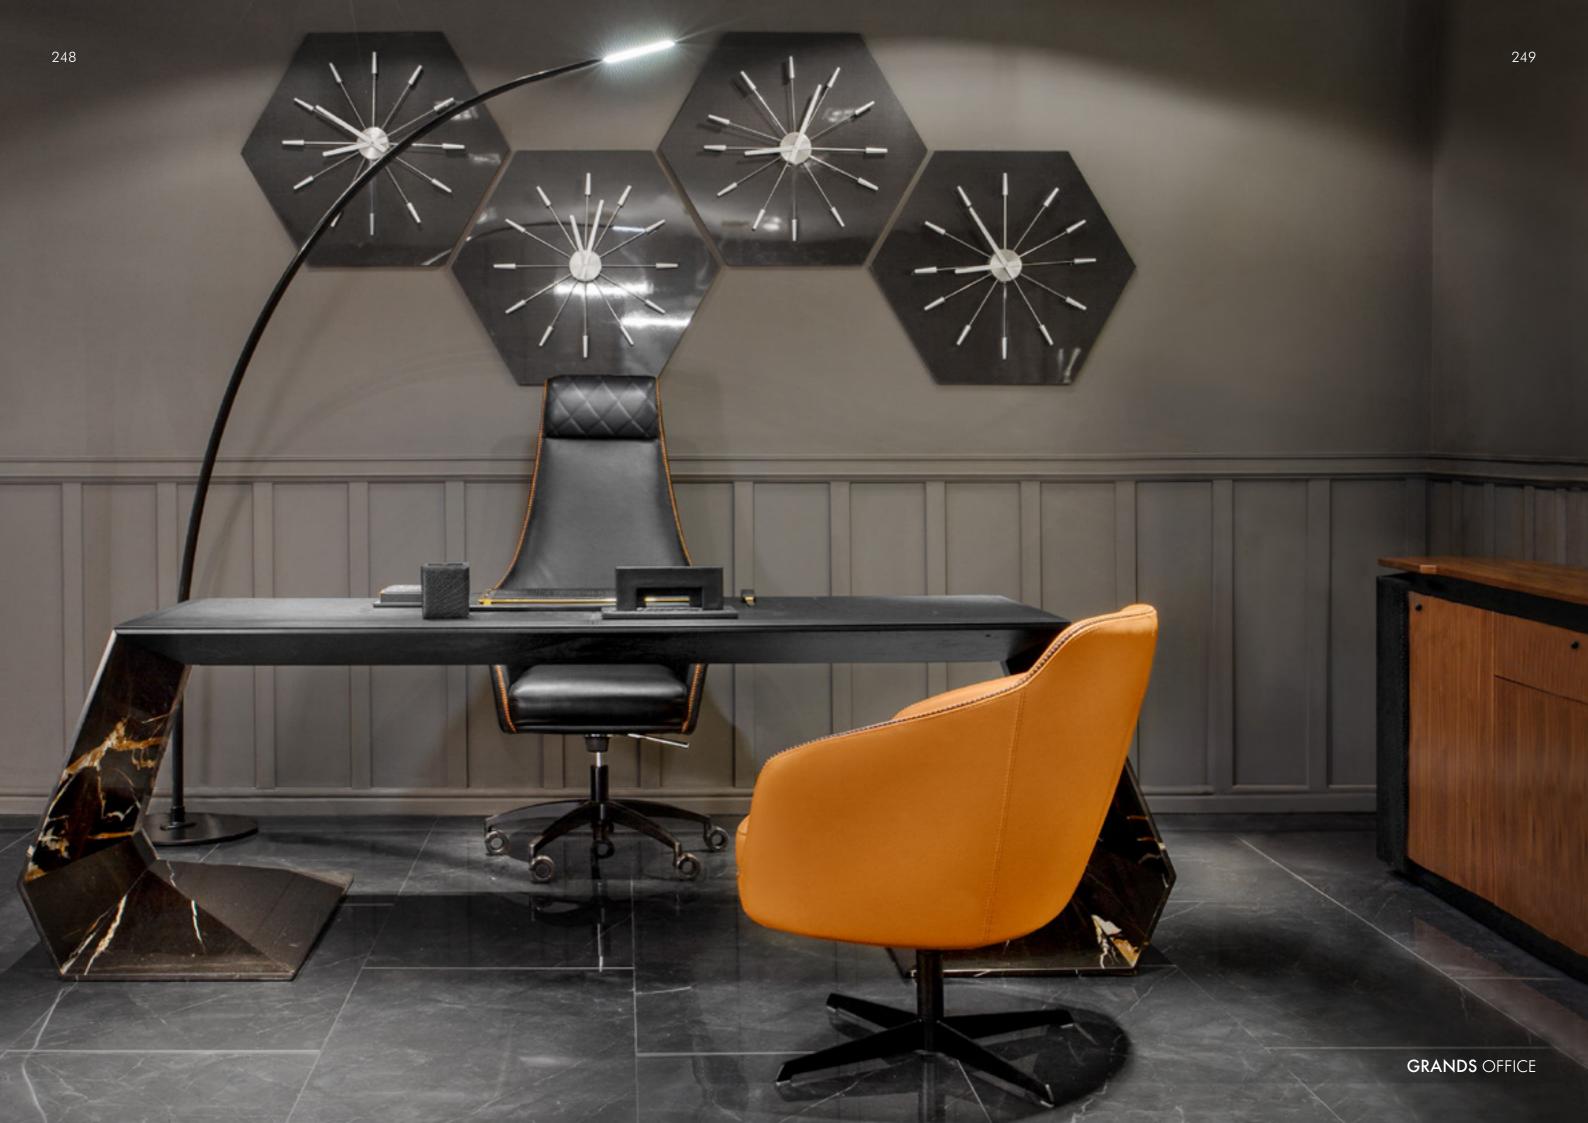

# GRANDS CARBON

Desk with side unit, cm 236x202x63/76h Upholstery in Leather art. Cuoio col. Tan with tone on tone stitching. top of side unit, base & internal side in carbon fiber. Options: Multiplug, Cable Port, Safe Box, hidden Fridge with Badge opening.

President chair, cm 78x76x122/134h Internal upholstery in leather art Kobe col. 6216, with canneté on headrest and backrest, seat with matelassé, tone on tone stitching, sides & back with "Bricks" printed leather art. Cuoio col. Pure Black, tone on tone stitching. Metal base with Black wheels, adjustable height mechanism & oscillating mechanism, col. matt Black.