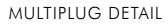

# YANGOON

Desk with meeting table, cm 225x244x76h Top frame and legs in leather art. Kobe col. 5002, modesty panel in leather art. Kobe col 5002 with "Small Tress" print, tone on tone stitching. Working top and drawers in Planked Black veneer, open pore matt finish. Multiplug available on demand.