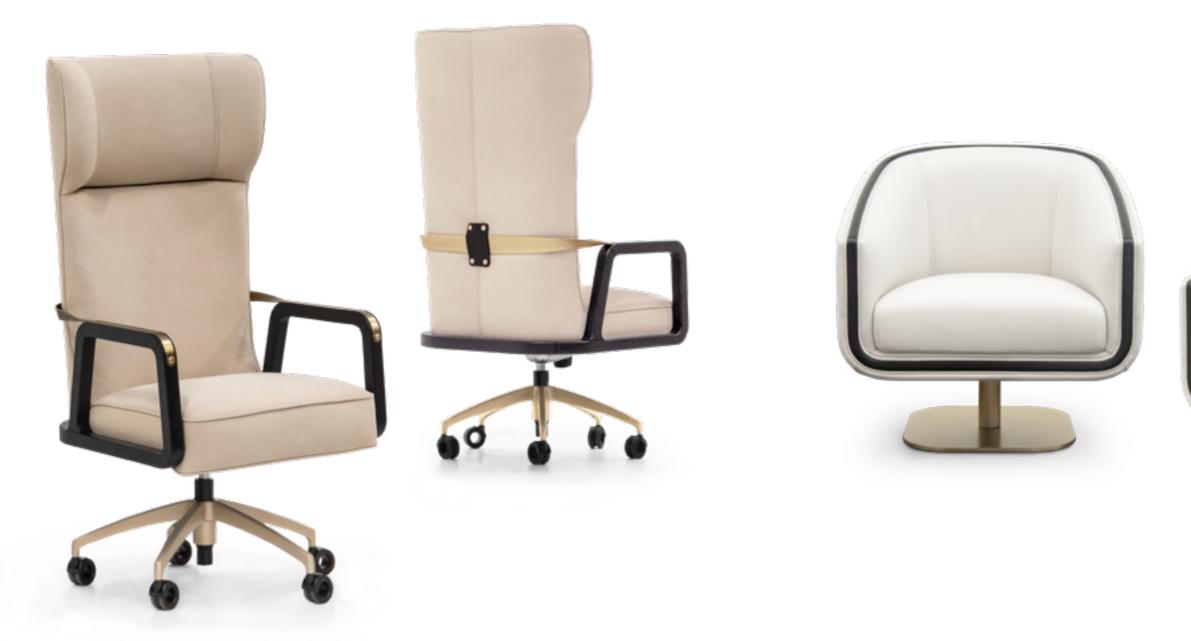

# 0 0 Ū.

MODIGLIANI

President chair cm 63.5x71x111h Seat backrest in leather art. Daino col. Mud, with flap in leather art. Cuoio col. Pure Black, with tone on tone stitching. Arms in solid Ashwood matt Black open pore, with metal inserts in Goldchamp S. matt finish and Metal swivel base in Pale Gold finish.

Guest chair, cm75x68x78h All in leather art. Daino col. Oyster with tone on tone stitching and inserts in solid Ashwood col. matt Black open pore. Steel base in Goldchamp S. matt finish.