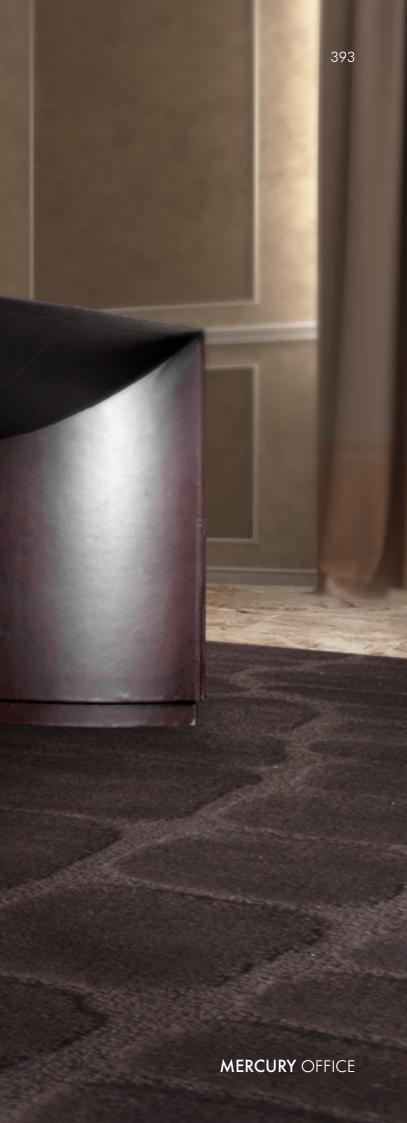

# MERCURY

Desk, cm 220x93x80h Leather Cocco Jay col. Tobacco & leather Muflone col. Tobacco, with opening top & side pockets.

# MERCURY

Desk, cm 220x93x80h Leather Cocco Jay col. Tobacco & leather Muflone col. Tobacco, with opening top & side pockets.

(DD)