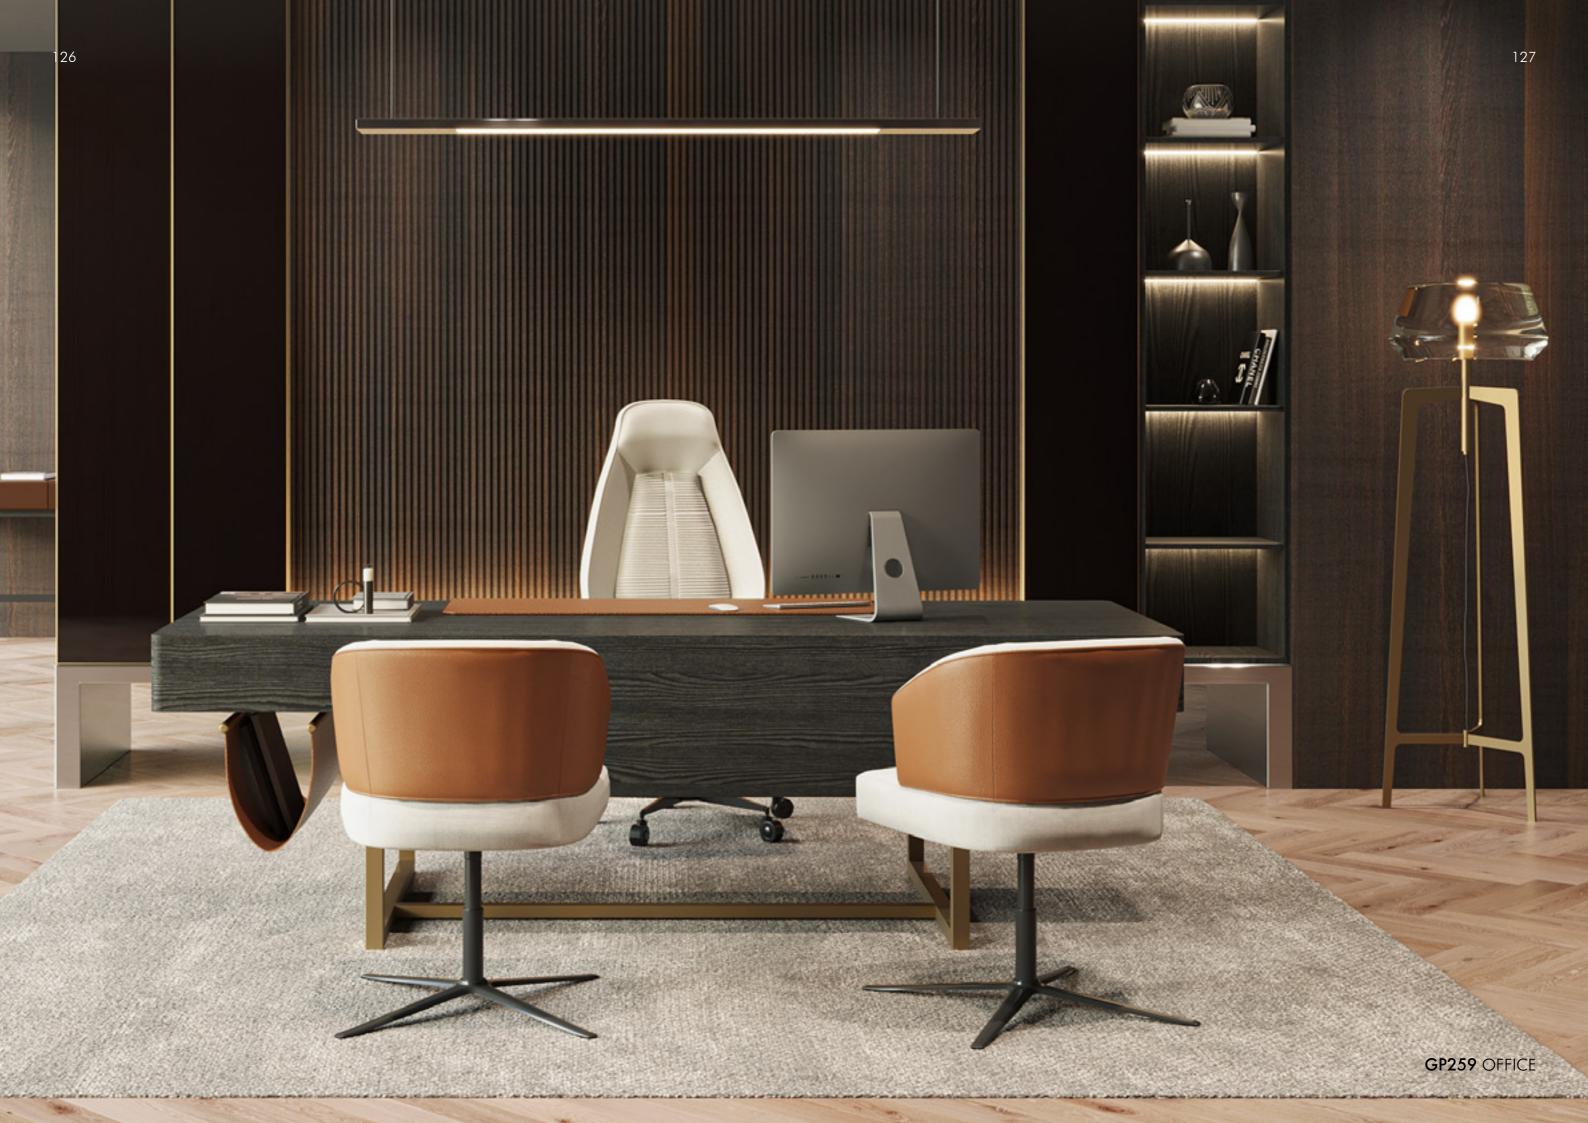

GP237 OFFICE

GP259 Office

Desk, cm 240x90x74h Top, drawers and modesty panel in Ash Black veneer, open pore matt finish, working top and magazine rack in leather Cuoio col. Kestral Tan. Hidden shelf inside the working top with badge opening. Metal base & metal handle in Goldchamp S. matt finish.

GP259 OFFICE

President chair, cm 64,5x68x115/130h Upholstered in leather Daino col. Milk, with "Stripes" embroidery on seat and backrest. Armrests in solid Ashwood O.P. black with metal details in Light Gold satin finish. Swivel base lacquered black matt. Flap in leather art. Cuoio col. Kestral Tan

# GP249/B

Guest chair, cm 60x56,5x72h In fabric Brera col. 02, outback in leather Cuoio col. Kestral Tan, lacquered metal base col. black.