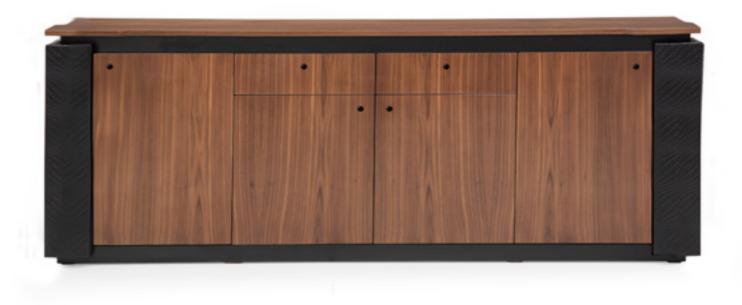

64 YANGOON

Sideboard, cm 170x45x68h Top in leather art. Kobe col. 5002 with insert in Planked Black veneer open pore matt finish. Front of doors and drawers in Planked Black veneer open pore matt finish. Steel base in polished Inox finish.