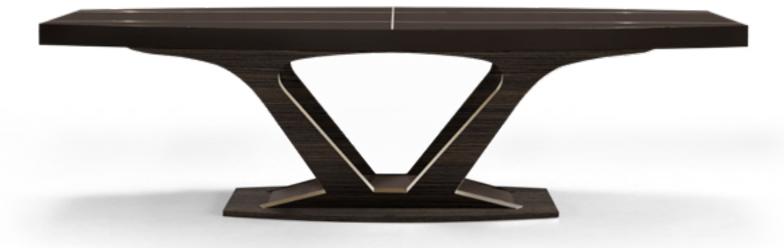

### PANAMERA

Desk, cm 220x85x74h Structure and edges of the top in solid Ashwood matt Black open pore. Top, front panel and front of drawers in leather art. Daino col. Mud, tone on tone stitching. Metal parts Goldchamp S. matt finish, rectangular handles col. Gold Satin.