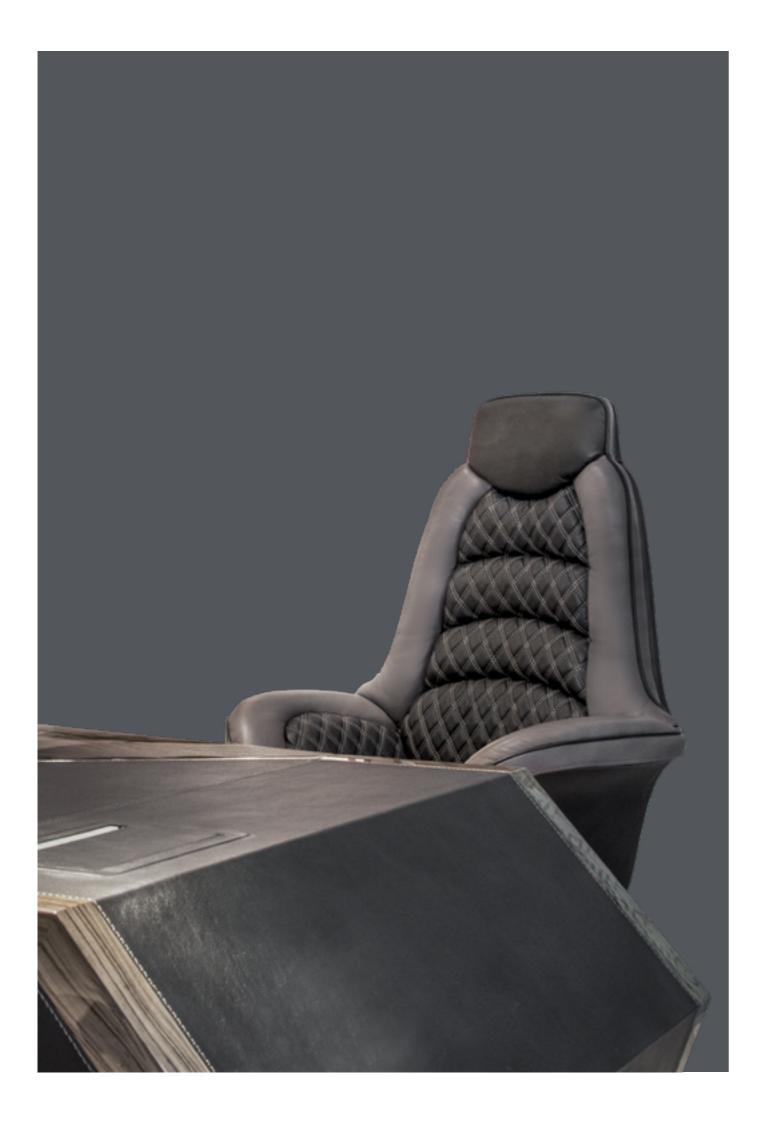

President chair, cm 78x76x122/134h Internal upholstery in leather art Kobe col. 6216, with canneté on headrest and backrest, seat with matelassé, tone on tone stitching, sides & back with "Bricks" printed leather art. Cuoio col. Pure Black, tone on tone stitching. Metal base with Black wheels, adjustable height mechanism & oscillating mechanism, col. matt Black.