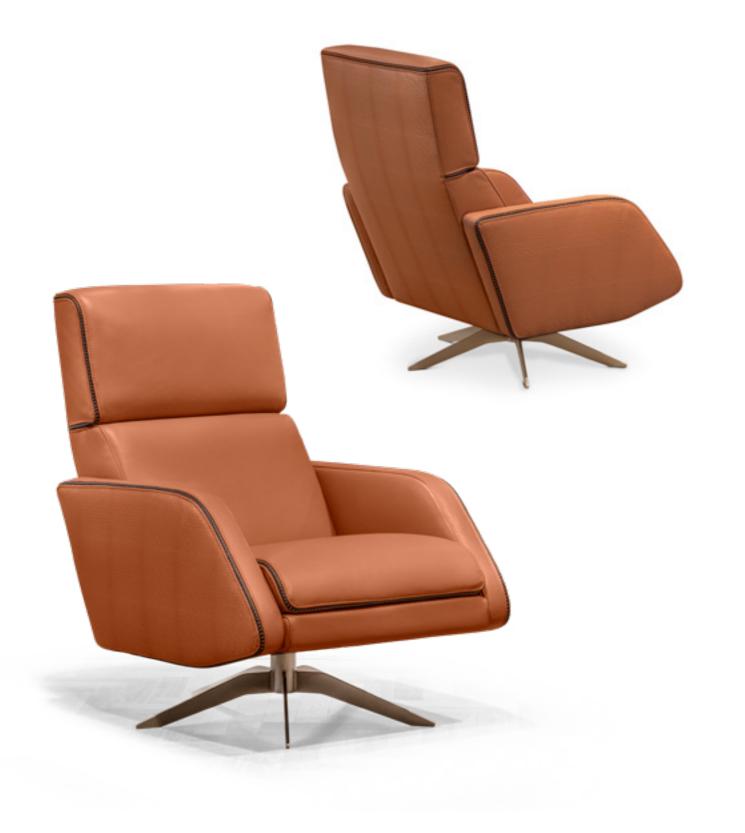

# ZOELLE

Armchair, cm 73x96x98h Structure in leather Daino col. Whiskey with piping in leather Daino col. Coa, metal structure col. Goldie

Presidential Desk, cm 250x100x74h All in Ombra di Caravaggio marble