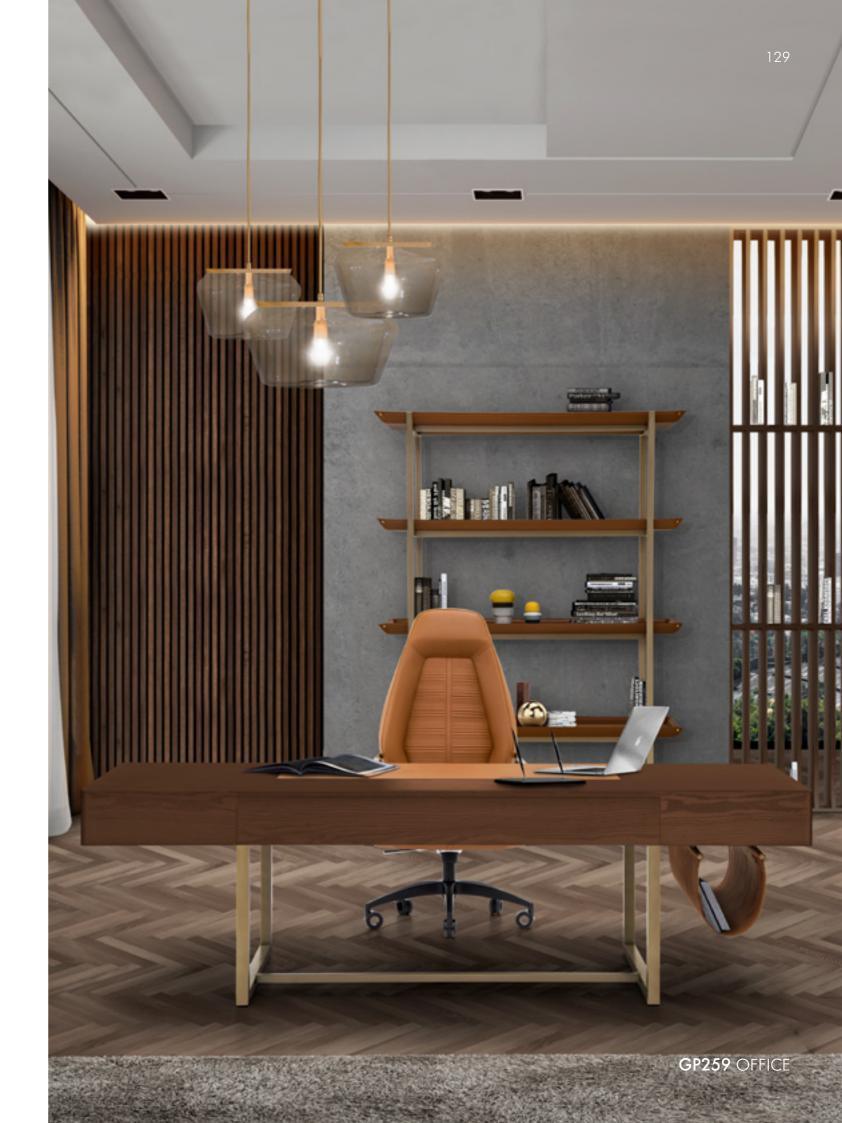

# GP259 light

Desk, cm 240x90x74h Top, drawers and modesty panel in Noce Canaletto veneer, working top and magazine rack in leather Cuoio col. Kestral Tan. Hidden shelf inside the working top with badge opening. Metal base & metal handle in Light Gold satin finish.

## GP282

President chair, cm 64,5x68x115/130h Upholstered in leather Kobe col. 6242, with "Stripes" embroidery on seat and backrest. Armrests in Solid Wood Noce Canaletto with metal details in Light Gold satin finish. Swivel base lacquered black matt. Flap in leather art. Cuoio col. Black