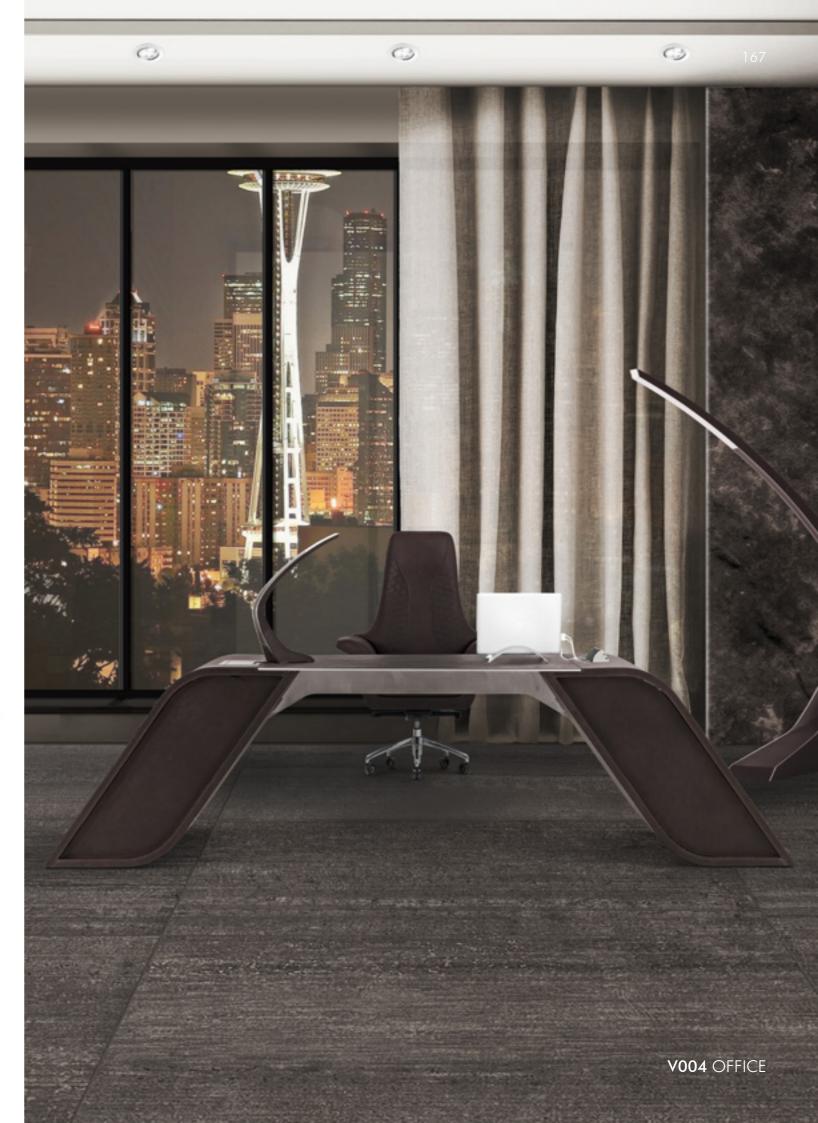

# GP016

- Lamp, cm 42x12x50h Structure in Aluminium with upholstery in leather art. Daino col. Coal. - Floor lamp, cm 180x37x215h Structure in Aluminium with upholstery in leather art. Daino col. Coal.

# GP016

Lamp, cm 42x12x50h Structure in Aluminium, external side in plain leather art. Kobe col. 6242, base with printed Wave leather, inside & edges in Aluminium finish.

# GP016

-Lamp, cm 42x12x50h Structure in Aluminium, base & external side in veneer Noce Canaletto, inside & edges in Aluminium finish. - Floor lamp, cm 180x37x215h Structure in Aluminium, base & external side in veneer Noce Canaletto, inside & edges in Aluminium finish.

### GP016

Floor lamp, cm 180x37x215h outside in veneer Venice matt finish, inside & base in leather Newskin col. 1613 lacquered border col. black matt.