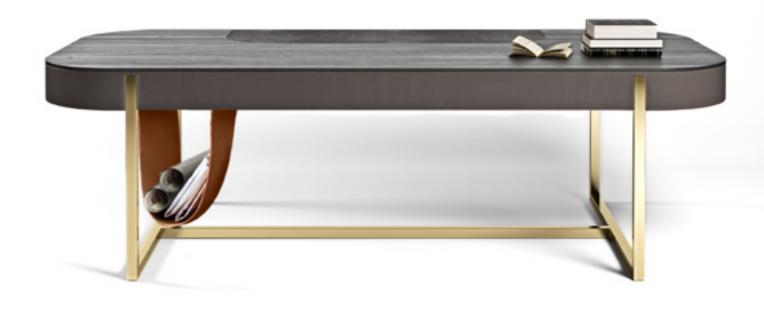

# PANAMERA

Meeting Table, cm 350x140x74h Top in Carrara marble, top frame in solid Ashwood matt Black open pore finish. Base in leather art. Daino col. Mud, tone on tone stitching. Feet and metal details in Pale Gold finish.