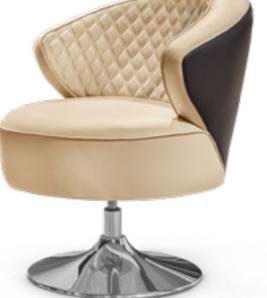

## KAZIMIR

Chair, cm 60x58x85h Seat and backrest in leather Daino col. Fuge, outer backrest in leather Daino col. Graphite, tone on tone stitching. Metal structure in Goldchamp S. matt finish.

Chair, cm 63x56x83h All in leather Kobe col. 6177, legs in solid Ashwood col. Mocha