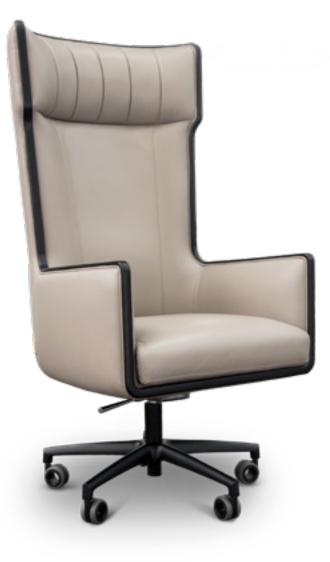

# 0 0 Ū.

MODIGLIANI

President chair cm 63.5x71x111h Seat backrest in leather art. Daino col. Mud, with flap in leather art. Cuoio col. Pure Black, with tone on tone stitching. Arms in solid Ashwood matt Black open pore, with metal inserts in Goldchamp S. matt finish and Metal swivel base in Pale Gold finish.