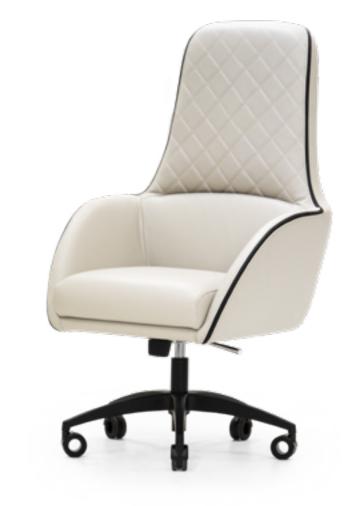

x74h Top in leather art. Daino col. Coal, sides in Sahara Noir marble.

Guest chair, cm 75x75x84h Leather art. Daino col. Whiskey, piping in leather Daino col. Coal, metal swivel base lacquered Black matt.





# GRANDS '19

President chair, cm 75x68x84h Seat and backrest in leather art. Daino col. Coal with piping in leather art. Daino col. Whiskey, outer structure in leather art. Daino col. Coal with "Bricks" print. Base and wheels lacquered matt Black.

### GRANDS '19

Sideboard, cm 204x47x85h Top & fronts in Venice veneer matt finish, sides in leather art. Cuoio col. Pure Black with "Bricks" print. Black lacquered handles. Inside drawers and shelves matt lacquered col. Black.

# GRANDS MARBLE

Desk, cm 250x100x74h Top in leather art. Daino col. Milk, sides in Calacatta Gold marble.





### BETHANY

President chair, cm 67x71x120/130h All in leather Daino col. Oyster with piping in leather Daino col. Coal, tone on tone stitching, matt Black lacquered metal base with Black wheels.

### BETHANY

Guest chair, cm 67x68x102/112h All in leather Daino col. Oyster with piping in leather Daino col. Coal, tone on tone stitching, matt Black lacquered metal base with Black wheels.



# ZOELLE

Armchair, cm 73x96x98h Structure in leather Daino col. Whiskey with piping in leather Daino col. Coa, metal structure col. Goldie









Presidential Desk, cm 250x100x74h All in Ombra di Caravaggio marble

260





## BETHANY

20-Seat meeting table, cm 700x240x74h Top in leather art. Daino col. Oyster, tone on tone stitching with cental insert in Venice veneer semiglossy finish and 10 multip