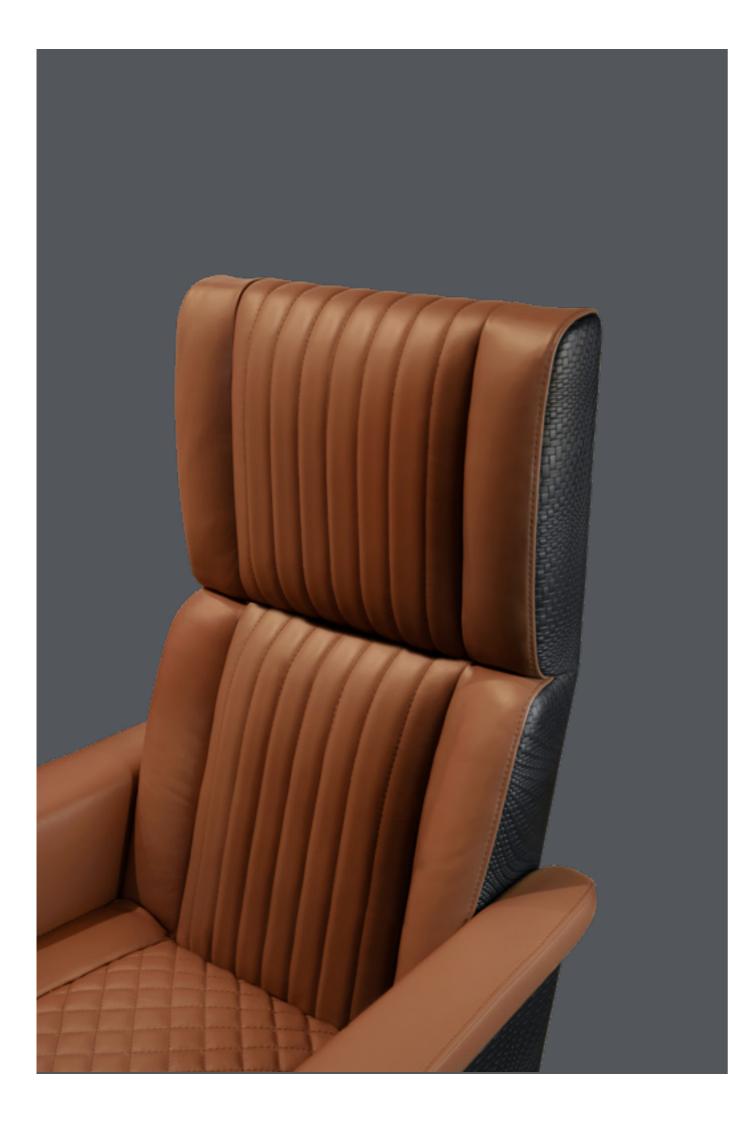

# 0 0 Ū.

MODIGLIANI

President chair cm 63.5x71x111h Seat backrest in leather art. Daino col. Mud, with flap in leather art. Cuoio col. Pure Black, with tone on tone stitching. Arms in solid Ashwood matt Black open pore, with metal inserts in Goldchamp S. matt finish and Metal swivel base in Pale Gold finish.