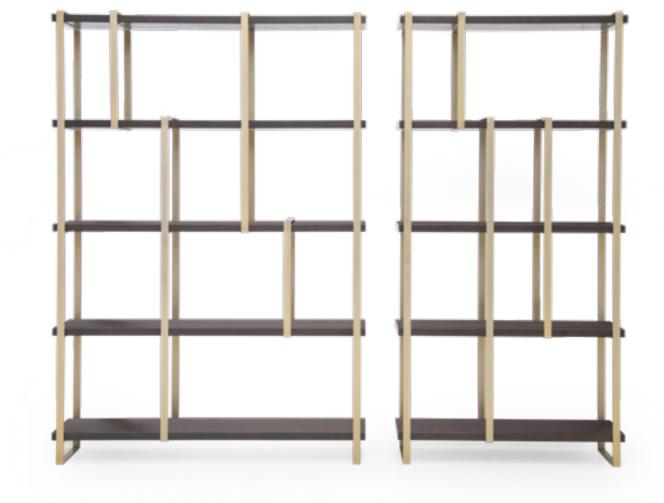

### ALBERT

Bookshelf, cm 90x40x178h Metal structure in Light Goldchamp S. matt finish, shelves in leather art. Kobe col. 6117 with matching lacquered edge

#### FORTYTWO L

Bookshelf LARGE, cm 125x40x182h Shelves in veneer Ash stained Moka, metal structure in Goldchamp matt

#### FORTYTWO

Bookshelf, cm 90x40x182h Shelves in veneer Ash stained Moka, metal structure in Goldchamp matt

### FORTYTWO L

Bookshelf LARGE, cm 125x40x182h Shelves in veneer Ash stained Moka, metal structure in Goldchamp matt

#### FORTYTWO

Bookshelf, cm 90x40x182h Shelves in veneer Ash stained Moka, metal structure in Goldchamp matt

FORTYTWO

Bookshelf, cm 375x40x182h Shelves in veneer Ash stained Mink, metal structure in Goldchamp matt

334

Bookshelf LARGE, cm 125x40x182h Shelves in leather Kobe col. 6274, edge of shelves in veneer Venice, metal lacquered structure col. black