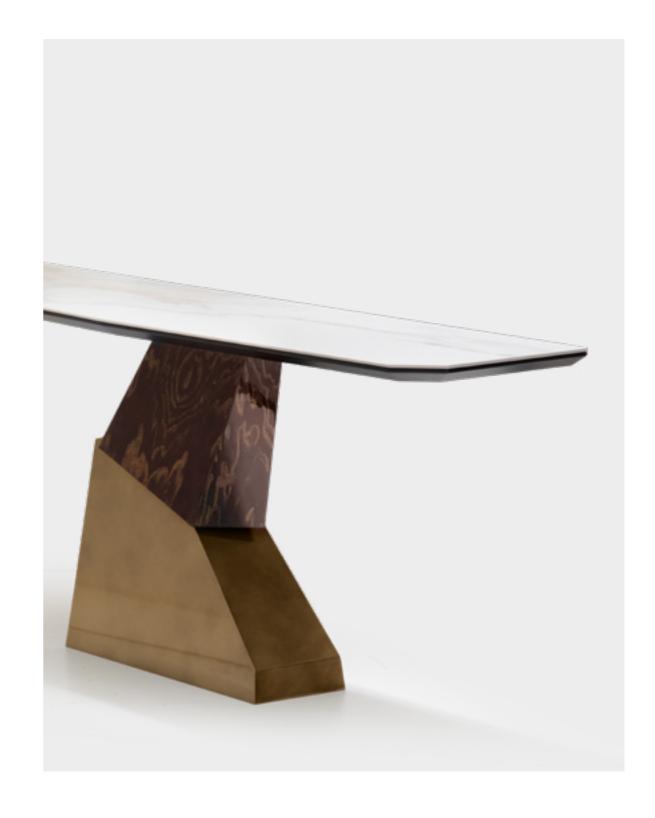

# PANAMERA

Meeting Table, cm 350x140x74h Top in Carrara marble, top frame in solid Ashwood matt Black open pore finish. Base in leather art. Daino col. Mud, tone on tone stitching. Feet and metal details in Pale Gold finish.