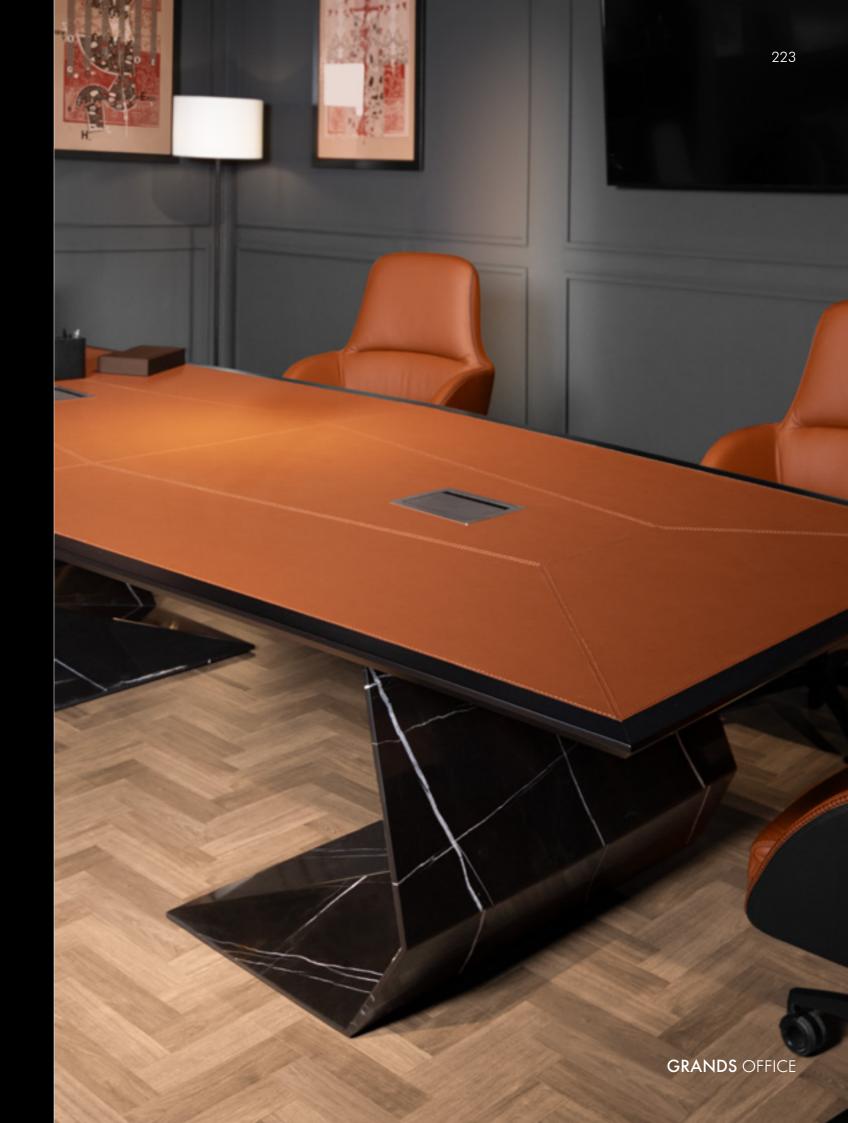

# GRANDS MEETING

218

Meeting table, cm 400x170x75,5h Top in leather Cuoio col. Tan, contrast stitching, with 2 multiplugs, legs in Sahara Noir marble.

GRANDS bookcase

Bookcase, cm 250x47x200h Structure & frontal doors panel in veneer Ash Open Pore Black, sides and in leather art. Cuoio col. Tan, base in Black matt finish. Includes Led lighting. black lacquered handles in Black finish.