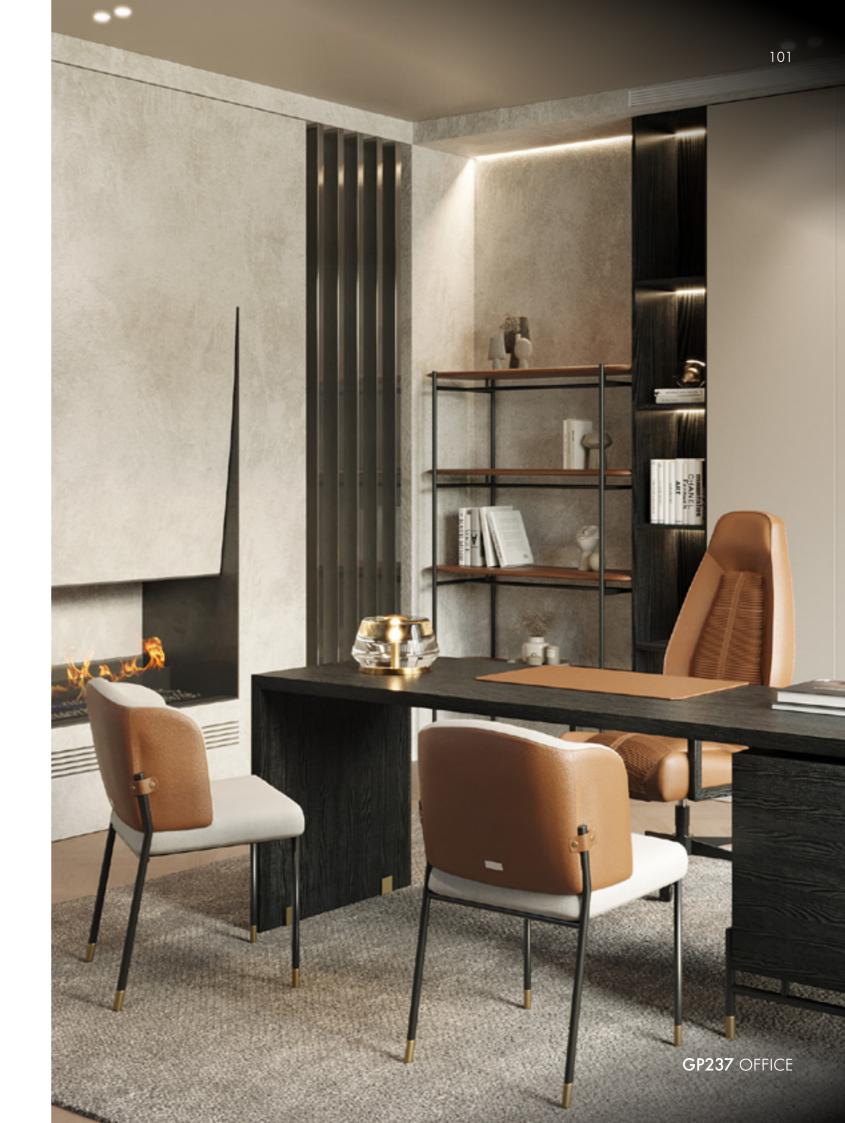

# GP237 Office

Desk, cm 225x70x74h Structure in veneer Ash O.P. Black, metal structure lacquered col. black matt, metal details in light gold satin finish, desk kit in Cuoio leather col. Kestral Tan.

Chair, cm 55x57x78h Seat and backrest in fabric Brera col. 02, structure and flaps in Cuoio leather col. Kestral Tan, metal structure in matt black finish, feet in Light Gold satin finish.

### GP275

Bookshelf, cm 120x47x175h Shelves covered in leather Cuoio col. Kestral Tan, metal structure lacquered col. black matt, metal details in light gold satin finish.

President chair, cm 64,5x68x115/130h Upholstered in leather Kobe col. 6242, with "Stripes" embroidery on seat and backrest. Armrests in Solid Ashwod O.P. black with metal details in Light Gold satin finish. Swivel base lacquered black matt. Flap in leather art. Cuoio col. Black.