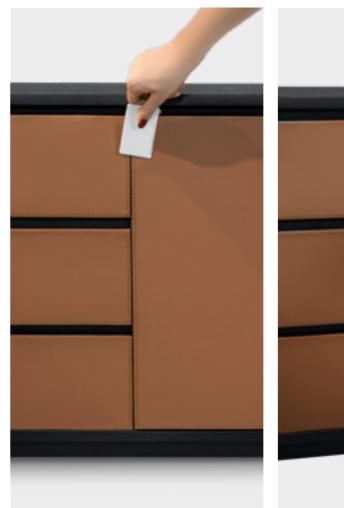

# GRANDS CARBON

Desk with side unit, cm 236x202x63/76h Upholstery in Leather art. Cuoio col. Tan with tone on tone stitching. top of side unit, base & internal side in carbon fiber. Options: Multiplug, Cable Port, Safe Box, hidden Fridge with Badge opening.