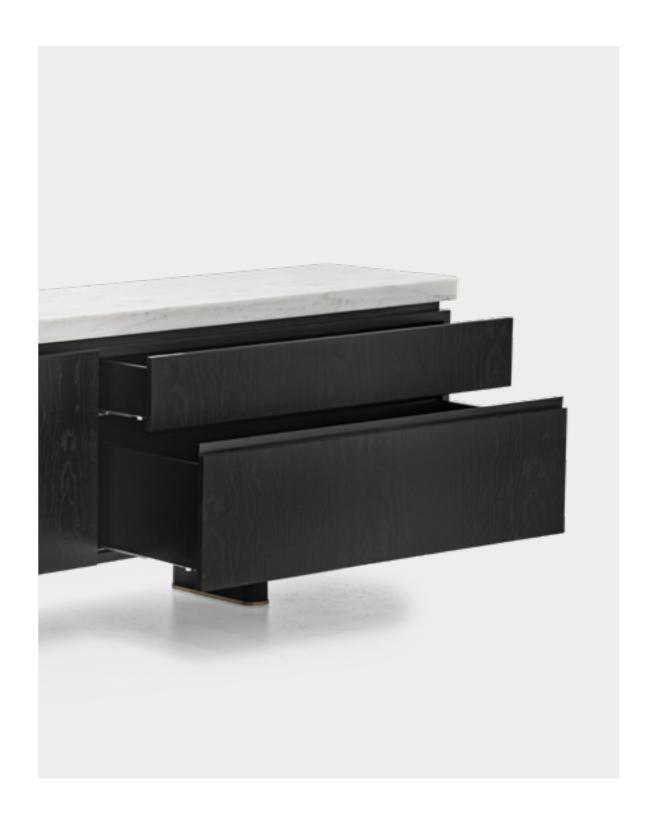

# PANAMERA

Desk with side unit, cm 260x234x74h Structure in veneer Oak grey matt finish. Fronts of drawers, top & front panel in leather Deer col. 280 Wisteria with tone on tone stitching. Border of top in Ash hardwood lacquered col. grey, matching to veneer matt finish. Metal parts & handles in brushed stainless steel finish

# PANAMERA

30

Desk with side unit, cm 260x234x74h Structure in veneer Oak grey matt finish. Fronts of drawers, top & front panel in leather Deer col. 280 Wisteria with tone on tone stitching. Border of top in Ash hardwood lacquered col. grey, matching to veneer matt finish. Metal parts & handles in brushed stainless steel finish