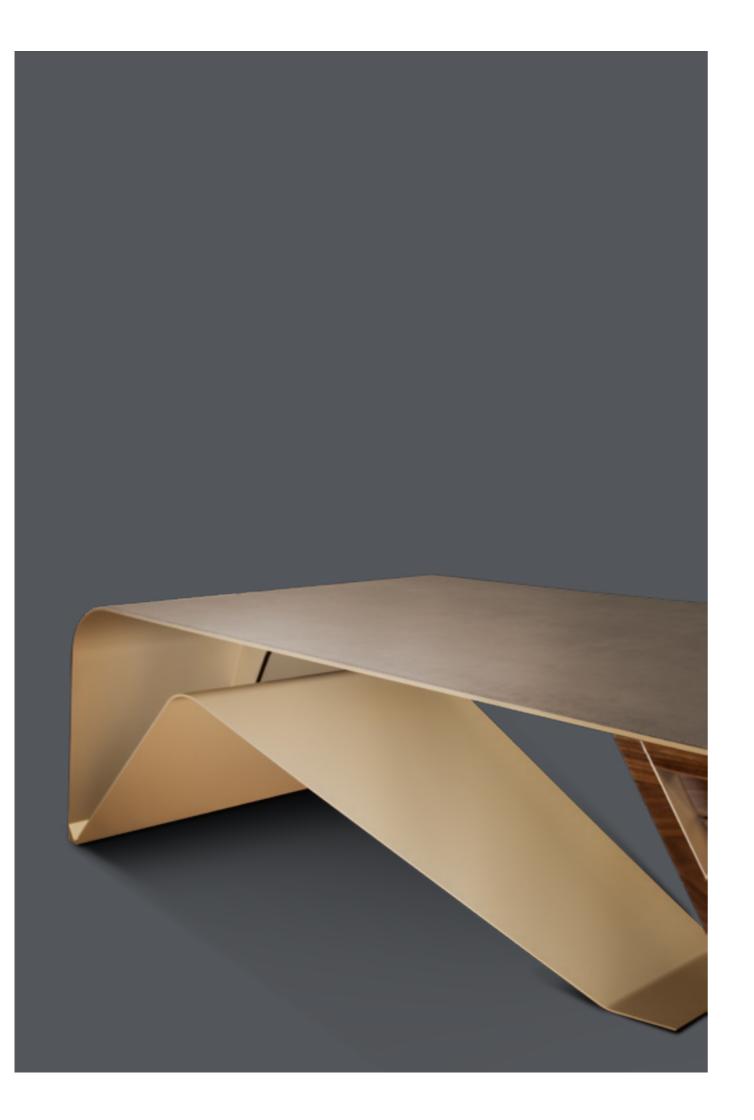

#### GP231

Coffee table, cm 120x120x31,5h In marble Black Marquinia & Glass fumé, metal base in Light Gold satin finish

GP300 Office

GP300 OFFICE

**(**)

Desk, cm 273x130x75,5h All in Aluminium Alloy with Cuoio details col. Tan, black lacquered internal part