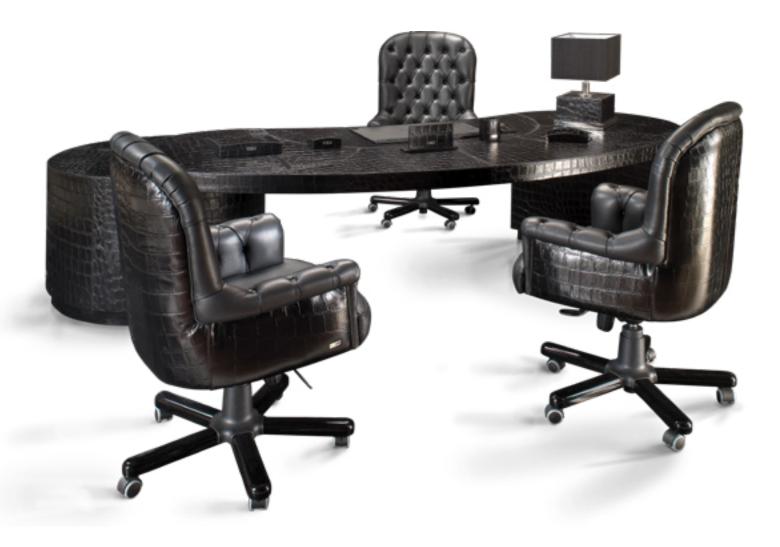

## PLACE VENDOME

Desk, cm 270x120x75h Leather Big Cocco col. Black, metal details in Nickel finish.