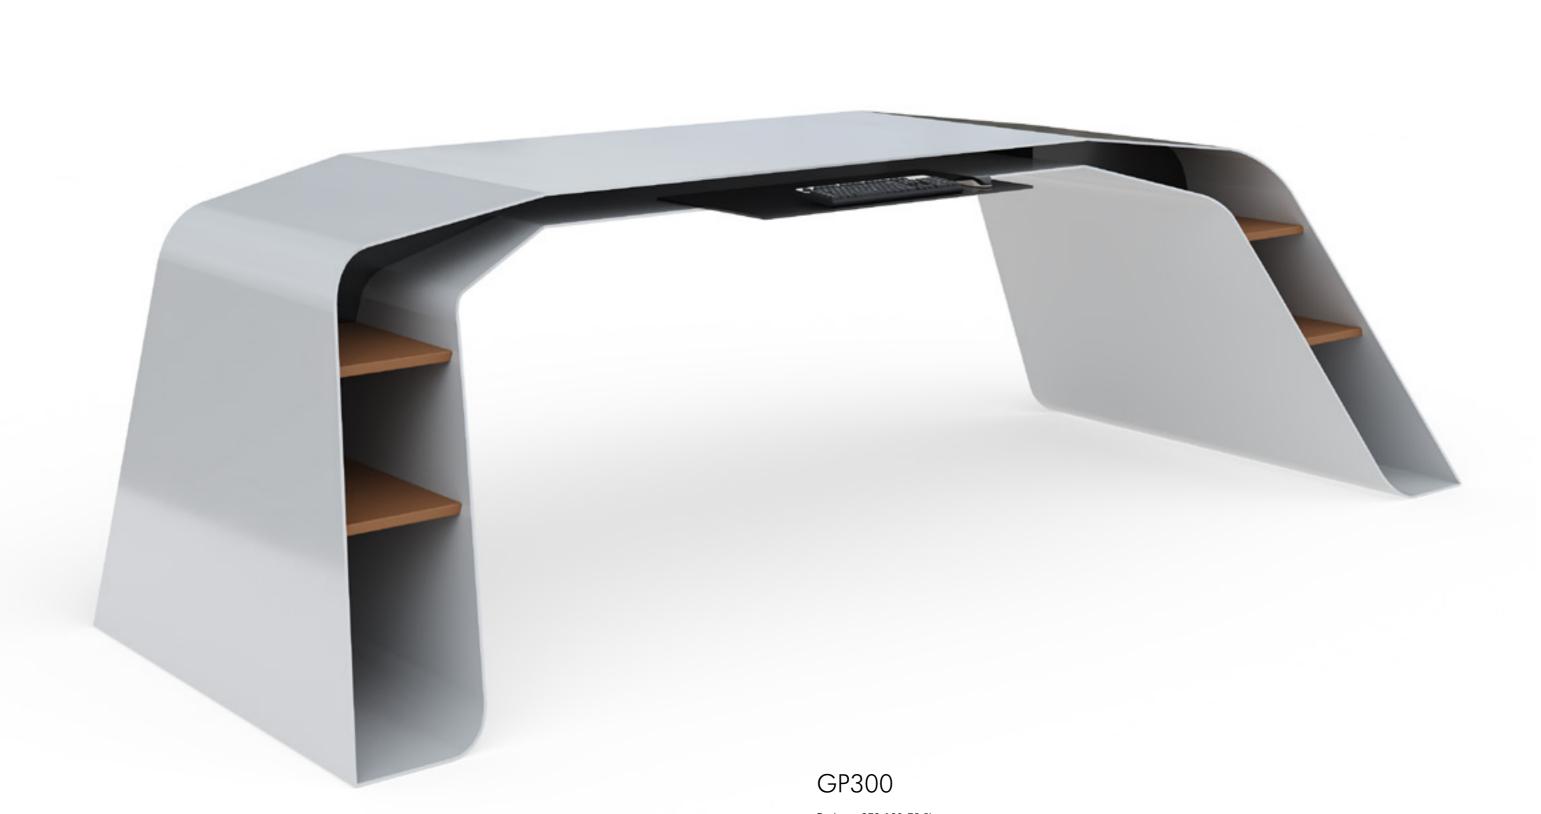

#### GP231

Coffee table, cm 120x120x31,5h In marble Black Marquinia & Glass fumé, metal base in Light Gold satin finish

GP300 Office

GP300 OFFICE

**(**)

Desk, cm 273x130x75,5h All in Aluminium Alloy with Cuoio details col. Tan, black lacquered internal part