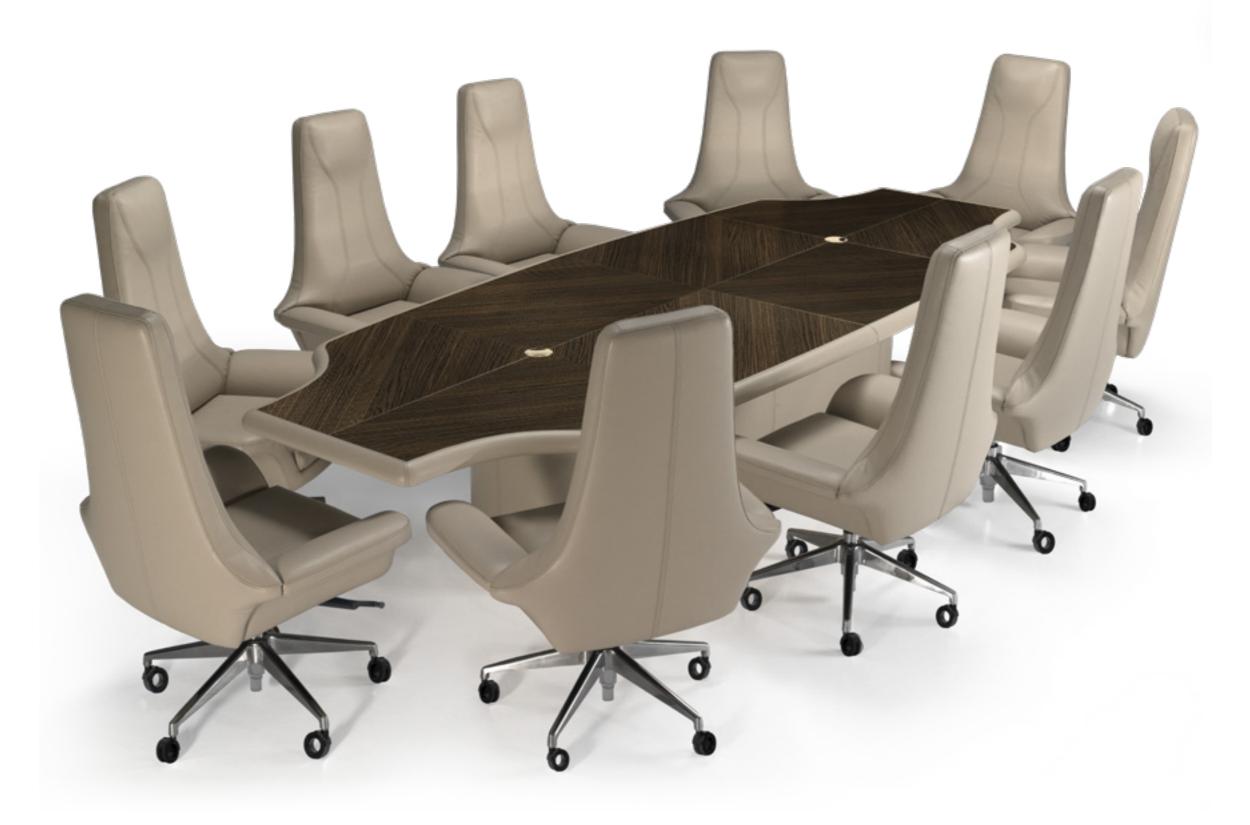

# GP031

Desk, cm 240x90x80h Desk with drawer, leather Daino col. Mud and printed wave leather, top in veneer Oak grey matt finish, aluminium legs matt lacquered, led light, pens holder

Meeting table, 360x142x75h Top in Malindi veneer, semiglossy finish, with edges in leather art. Newskin col. 22S and holes for cables. Base in leather art. Newskin col. 22S, tone on tone stitching, with veneer inserts.

#### GP049

President chair, cm 90x67x125/135h Low arms, upholstery in leather art. Newskin col. 22S, tone on tone stitching. Metal base col. Nickel with wheels.

GP045 MEETING TABLE

Meeting table, 360x142x75h Top in Malindi veneer, semiglossy finish, with edges in leather art. Newskin col. 22S and holes for cables. Base in leather art. Newskin col. 22S, tone on tone stitching, with veneer inserts.