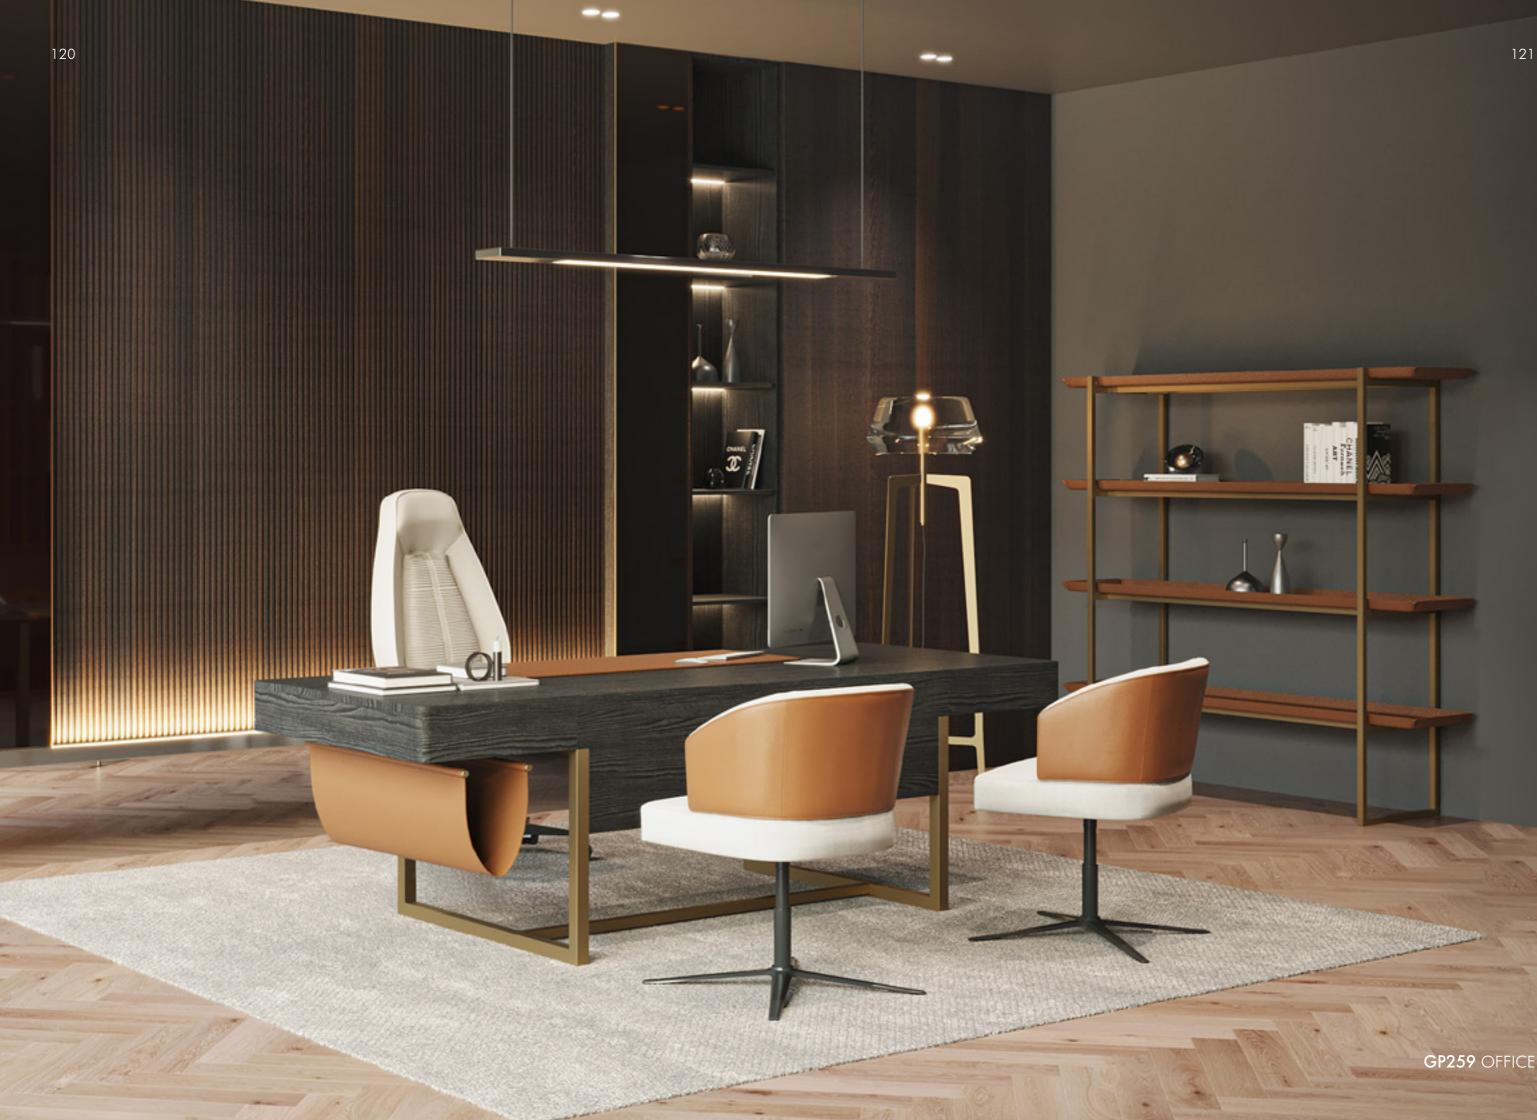

GP237 OFFICE

GP259 Office

Desk, cm 240x90x74h Top, drawers and modesty panel in Ash Black veneer, open pore matt finish, working top and magazine rack in leather Cuoio col. Kestral Tan. Hidden shelf inside the working top with badge opening. Metal base & metal handle in Goldchamp S. matt finish.

GP259 OFFICE

President chair, cm 64,5x68x115/130h Upholstered in leather Daino col. Milk, with "Stripes" embroidery on seat and backrest. Armrests in solid Ashwood O.P. black with metal details in Light Gold satin finish. Swivel base lacquered black matt. Flap in leather art. Cuoio col. Kestral Tan