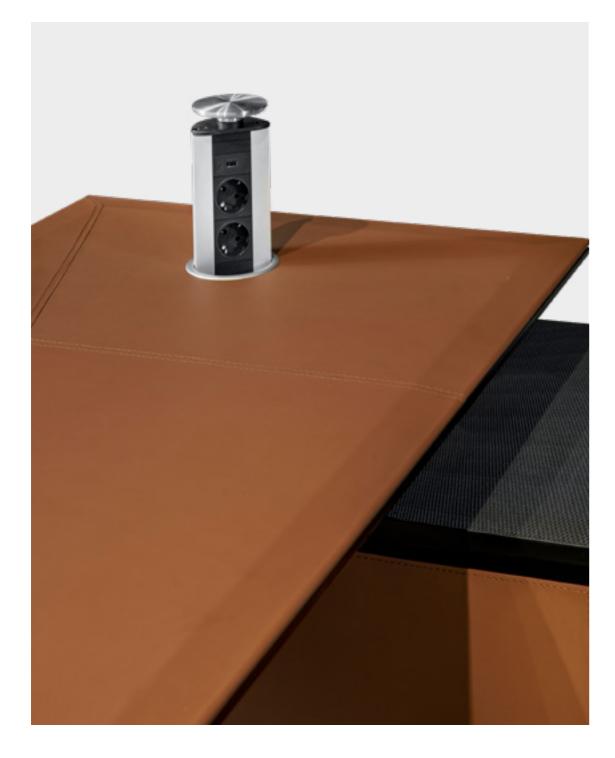

# GRANDS CARBON

Desk with side unit, cm 236x202x63/76h Upholstery in Leather art. Cuoio col. Tan with tone on tone stitching. top of side unit, base & internal side in carbon fiber. Options: Multiplug, Cable Port, Safe Box, hidden Fridge with Badge opening.

#### GRANDS CARBON / SAFE BOX DETAIL

#### **GRANDS CARBON /** HIDDEN FRIDGE - OPENING WITH BADGE

**GRANDS** OFFICE

GRANDS OFFICE

THEFT

GRANDS 21 guest

Guest chair, 62x60x80h Internal upholstery in leather art. Kobe col. 6216, outback in printed leather art. Cuoio col. Pure Black with "BRICKS" print, tone on tone stitching. Metal swivel base col matt Black.