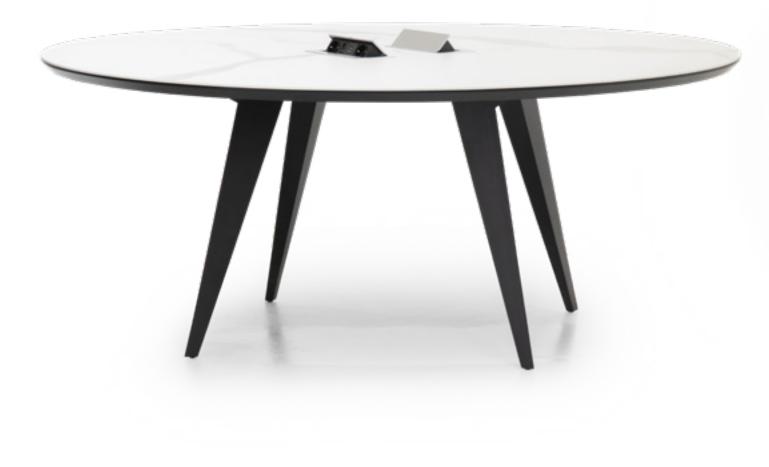

# GP249/B

Guest chair, cm 60x56,5x72h In wool fabric St. Moritz, outback in leather Kobe col. 6295, lacquered metal base col. black.

Meeting Table, cm diam. 180x75h Top in Carlacatta ceramic marble, legs in solid Ashwood O.P. Black matt finish.