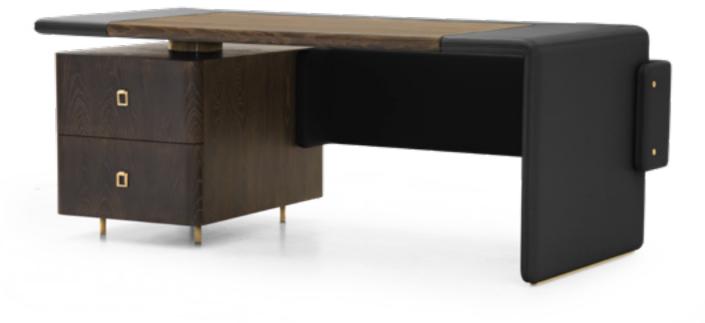

### PANAMERA

Desk, cm 220x85x74h Structure and edges of the top in solid Ashwood matt Black open pore. Top, front panel and front of drawers in leather art. Daino col. Mud, tone on tone stitching. Metal parts Goldchamp S. matt finish, rectangular handles col. Gold Satin.