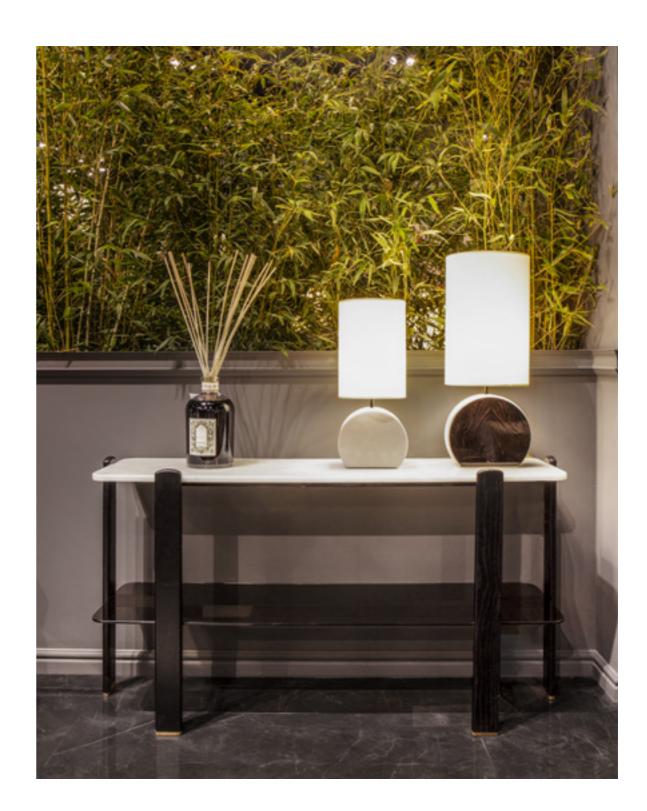

### CHICAGO

Console, cm 150x40x70h All in Planked Black veneer open pore matt finish, metal details col. Goldchamp S. matt

# BETTA

Console, cm 150x43x94h Top in Ash veneer open pore black matt finish, legs in solid Ashwood matt Black open pore, with metal details KIM

Console, cm 150x40x70h Top in Venice veneer, lacquered shelf, metal structure in Goldchamp S. matt finish