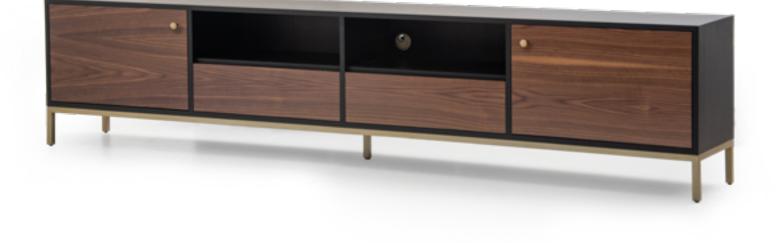

64 YANGOON

Sideboard, cm 170x45x68h Top in leather art. Kobe col. 5002 with insert in Planked Black veneer open pore matt finish. Front of doors and drawers in Planked Black veneer open pore matt finish. Steel base in polished Inox finish.