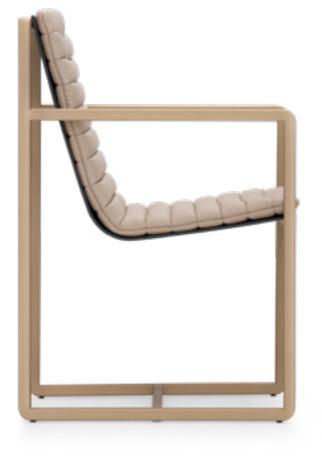

### LOUVRE

Desk, cm 220x100x74h Top and structure in leather art. Daino col. Graphite with tone on tone stitching. Working top and drawers in Moka-stained Ash veneer. Metal frame in Goldchamp S. matt finish. Wheels of drawers in Gold finish.

#### LOUVRE OFFICE

President chair, cm 63,5x71x11h Seat and backrest in leather art. Daino col. Graphite, with tone on tone stitching. Arms in Moka-stained solid Ashwood with metal insert in Goldchamp S. matt finish, outback in Moka-stained Ash veneer with flap in leather art. Cuoio col. Graphite. Swivel base in Chrome finish.