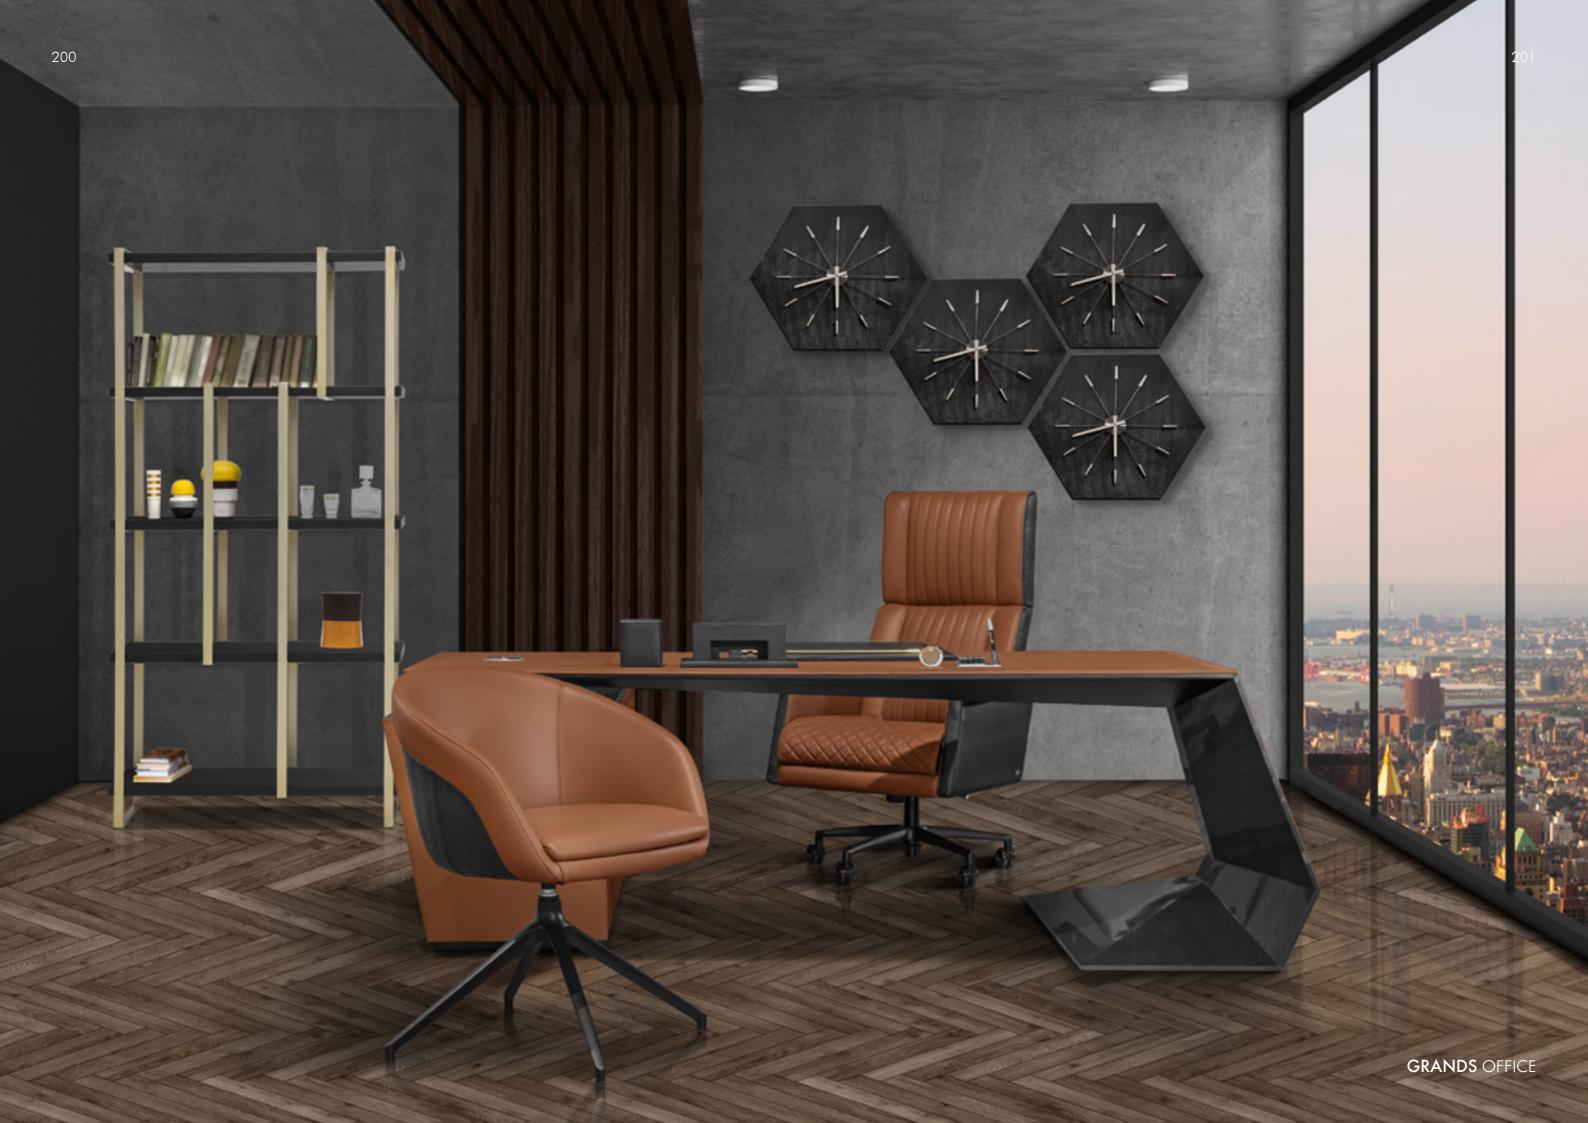

# GRANDS CARBON

Desk with side unit, cm 236x202x63/76h Upholstery in Leather art. Cuoio col. Tan with tone on tone stitching. top of side unit, base & internal side in carbon fiber. Options: Multiplug, Cable Port, Safe Box, hidden Fridge with Badge opening.

**GRANDS** OFFICE