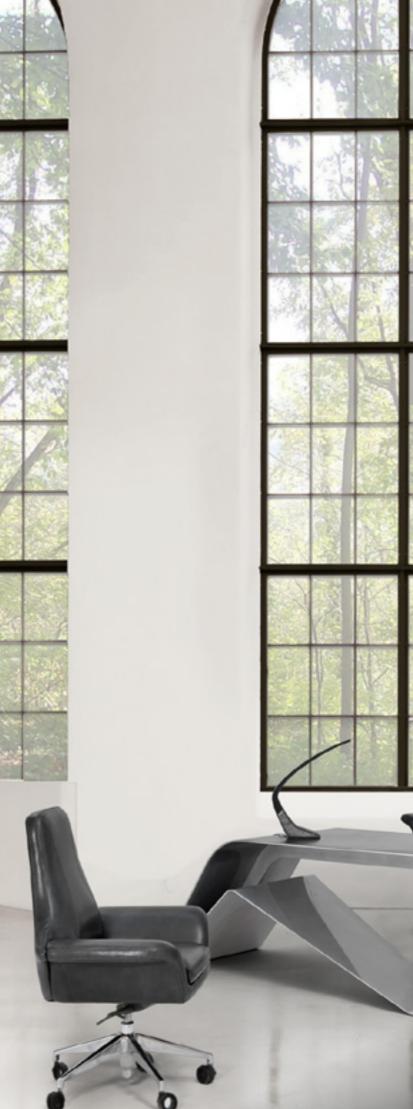

# PANAMERA Office

### PANAMERA

Desk, cm 220x85x74h Structure and edges of the top in solid Ashwood matt Black open pore. Top, front panel and front of drawers in leather art. Daino col. Mud, tone on tone stitching. Metal parts Goldchamp S. matt finish, rectangular handles col. Gold Satin.