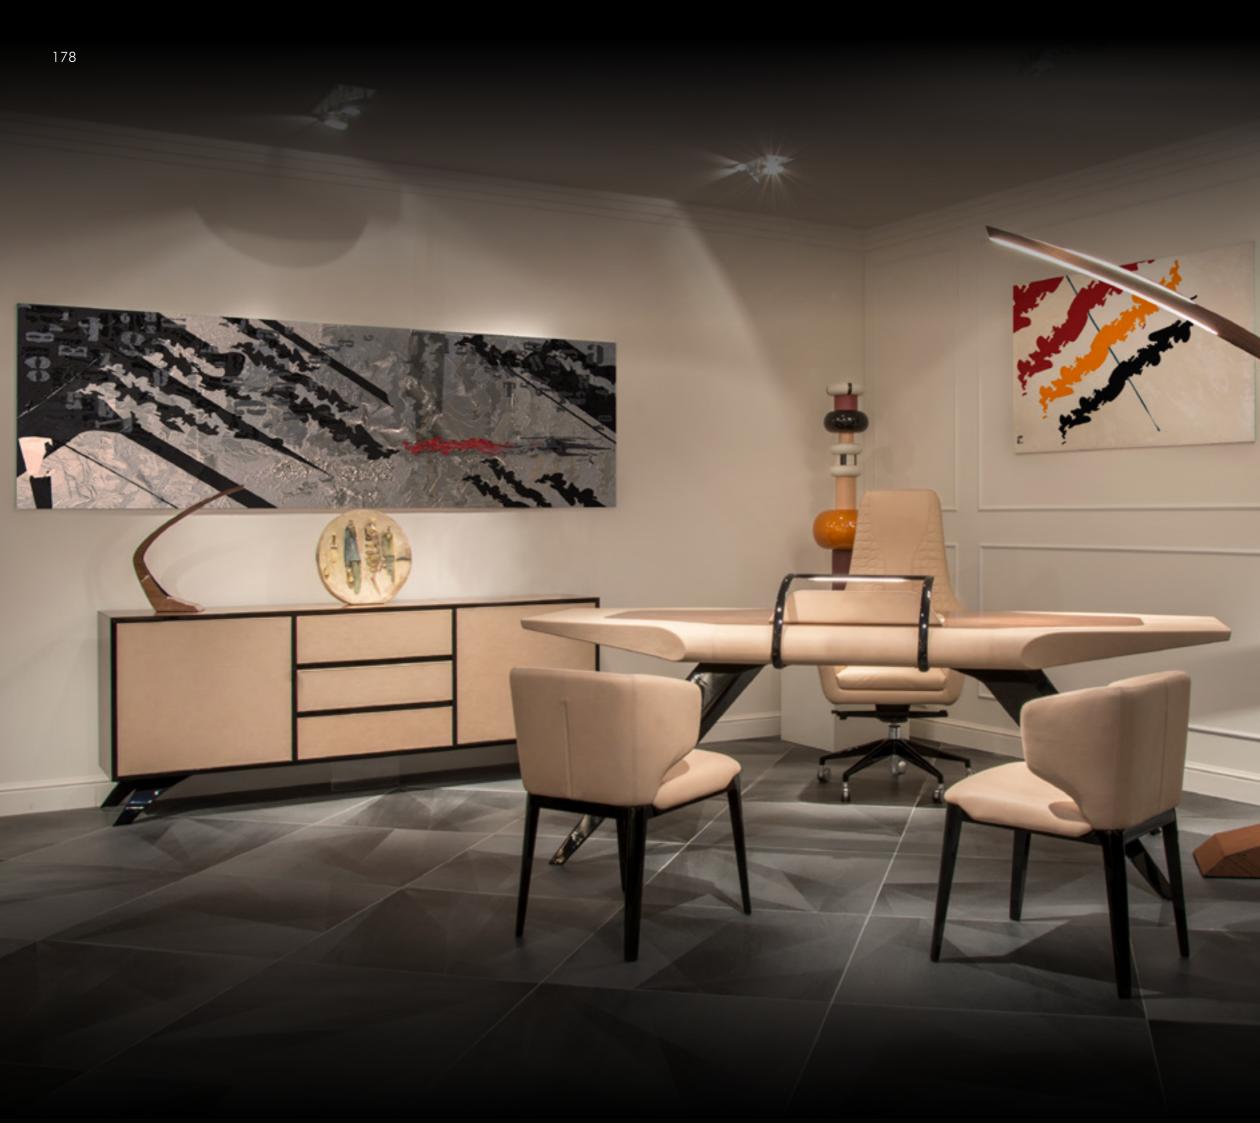

# GP031 Office

# GP031/AV

Desk, cm 240x90x80h sides of top in leather Newskin col. 22S, writing desk & frontal part of drawer in veneer Venice glossy fin-ish, tone on tone stitching, metal legs col. black glossy finish, with led light, drawer and pen/card holder.

# GP144/A

Chair, cm 56x53x75h leather Newskin col. 22S, lacquered legs col. black glossy finish.

# GP049/A

President chair, cm 90x67x125/135h high arms, leather Newskin col. 22S, metal base with wheels col. black glossy finish.

### GP016

Floor lamp, cm 180x37x215h outside in veneer Venice matt finish, inside & base in leather Newskin col. 1613 lacquered border col. black matt.

# GP021/G

Sideboard, cm 210x40x80h leather Newskin col. 22S for fronts, veneer Venice glossy finish top & structure, lacquered col. black glossy finish, metal feet col. black glossy finish