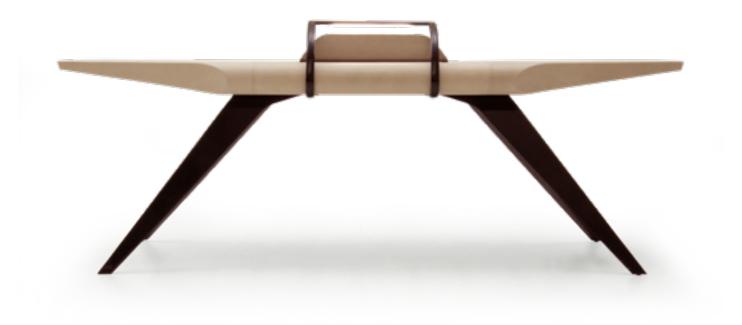

# GP031/AV

Desk, cm 240x90x80h sides of top in leather Newskin col. 22S, writing desk & frontal part of drawer in veneer Venice glossy fin-ish, tone on tone stitching, metal legs col. black glossy finish, with led light, drawer and pen/card holder.