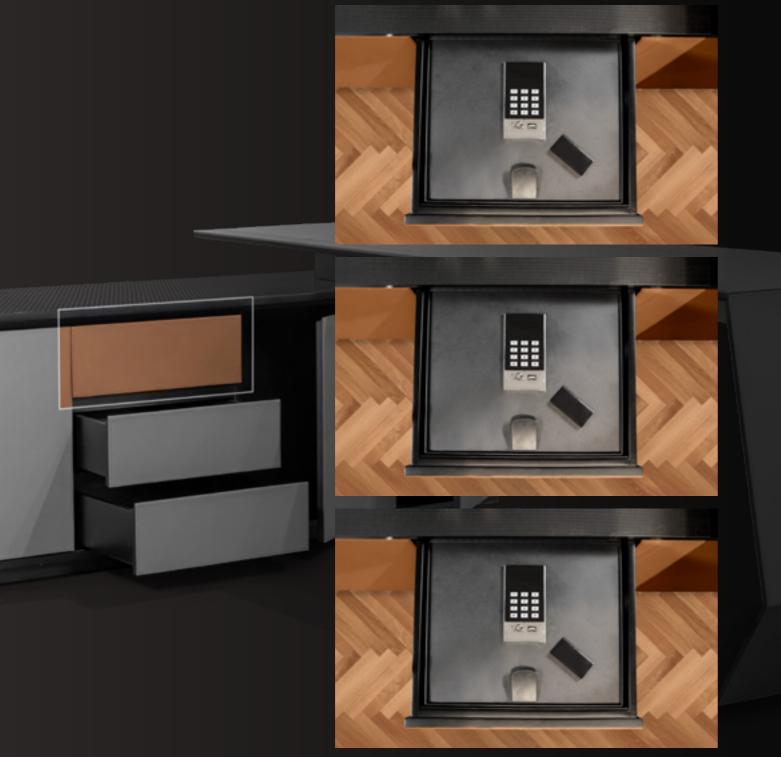

# GRANDS CARBON

Desk with side unit, cm 236x202x63/76h Upholstery in Leather art. Cuoio col. Tan with tone on tone stitching. top of side unit, base & internal side in carbon fiber. Options: Multiplug, Cable Port, Safe Box, hidden Fridge with Badge opening.

#### GRANDS CARBON / SAFE BOX DETAIL