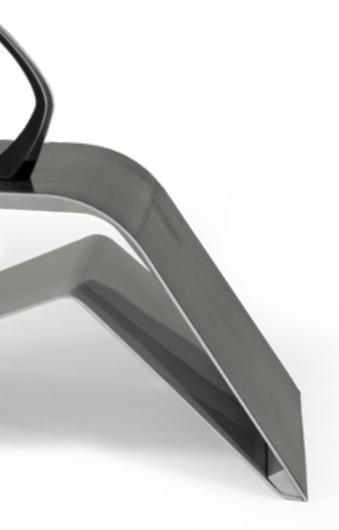

# PANAMERA Office

### PANAMERA

Desk, cm 220x85x74h Structure and edges of the top in solid Ashwood matt Black open pore. Top, front panel and front of drawers in leather art. Daino col. Mud, tone on tone stitching. Metal parts Goldchamp S. matt finish, rectangular handles col. Gold Satin.