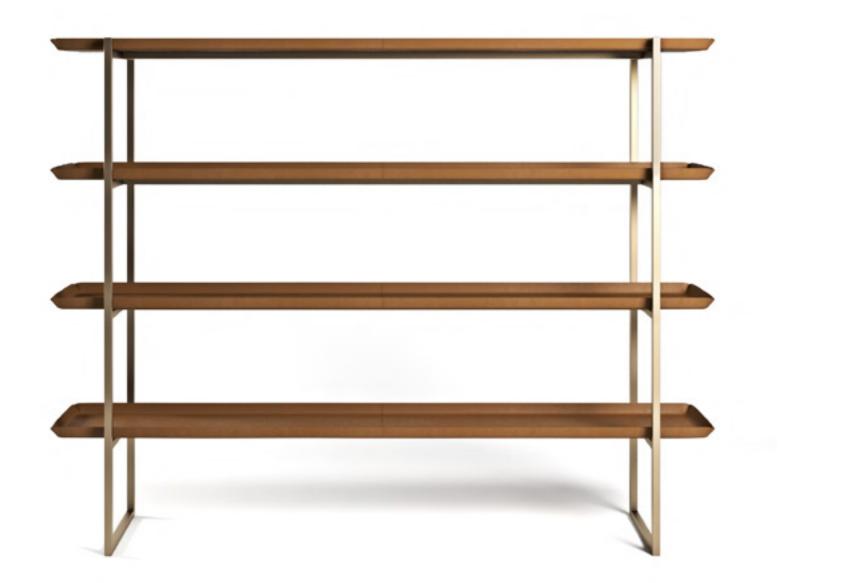

#### GP274

Bookshelf, cm 125x47x171h Metal structure in Light Gold satin finish, shelves in Cuoio leather col. Kestral Tan

#### GP274

Bookshelf, cm 180x47x171h Metal structure in Light Gold satin finish, shelves in Cuoio leather col. Kestral Tan

#### GP275

Bookshelf, cm 120x47x175h Metal structure in Light Gold satin finish, shelves in Cuoio leather col. Kestral Tan

GP238

342

Bookshelf, cm 127x40x253h All in veneer Noce Canaletto with metal details in light gold satin finish, LED lights on shelves