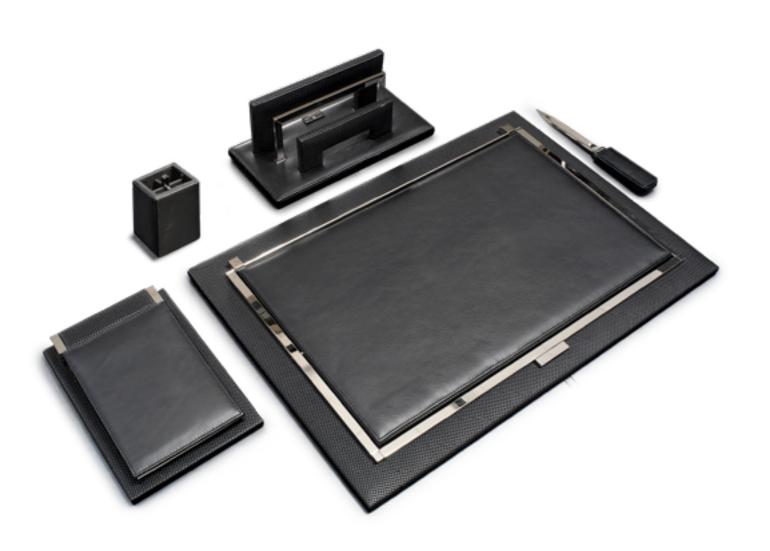

#### SPY

Desk with drawer & door, cm 280x100x80h Top, sides and internal part of legs in leather Kobe col. Black with tone on tone stitching, frontal part, front parts of drawers and door in leather Kobe col. 5184 with tone on tone stitching, inside drawers lacquered col. black matt. With multiplug as option on right side president sitting.