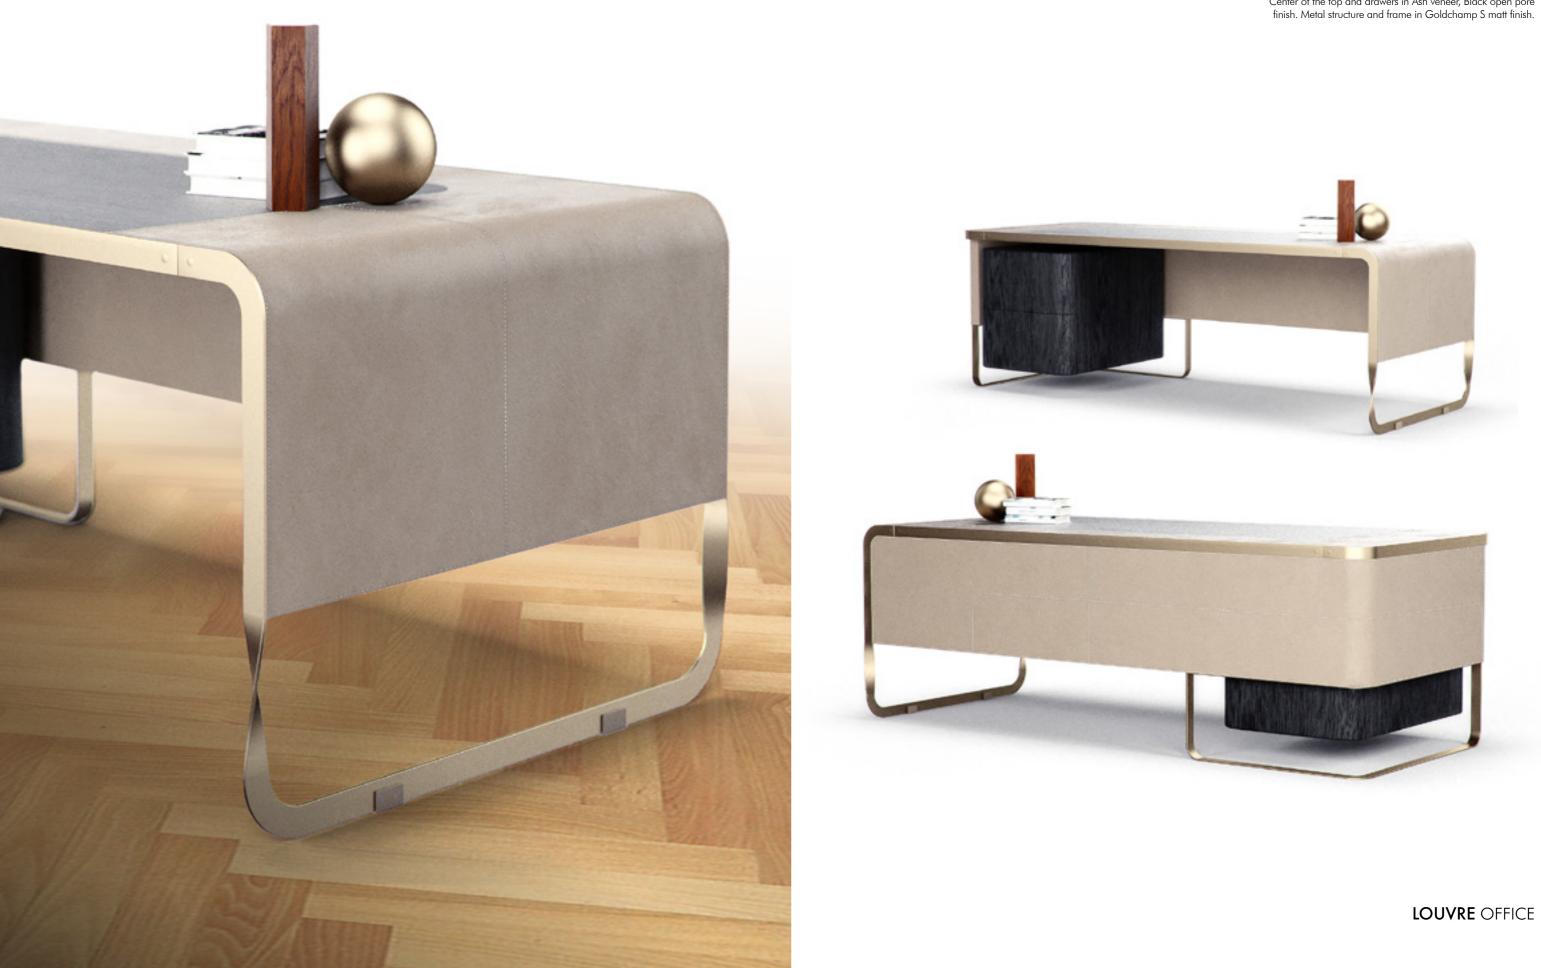

### LOUVRE

Desk, cm 220x100x74h Top and structure in leather art. Daino col. Graphite with tone on tone stitching. Working top and drawers in Moka-stained Ash veneer. Metal frame in Goldchamp S. matt finish. Wheels of drawers in Gold finish.