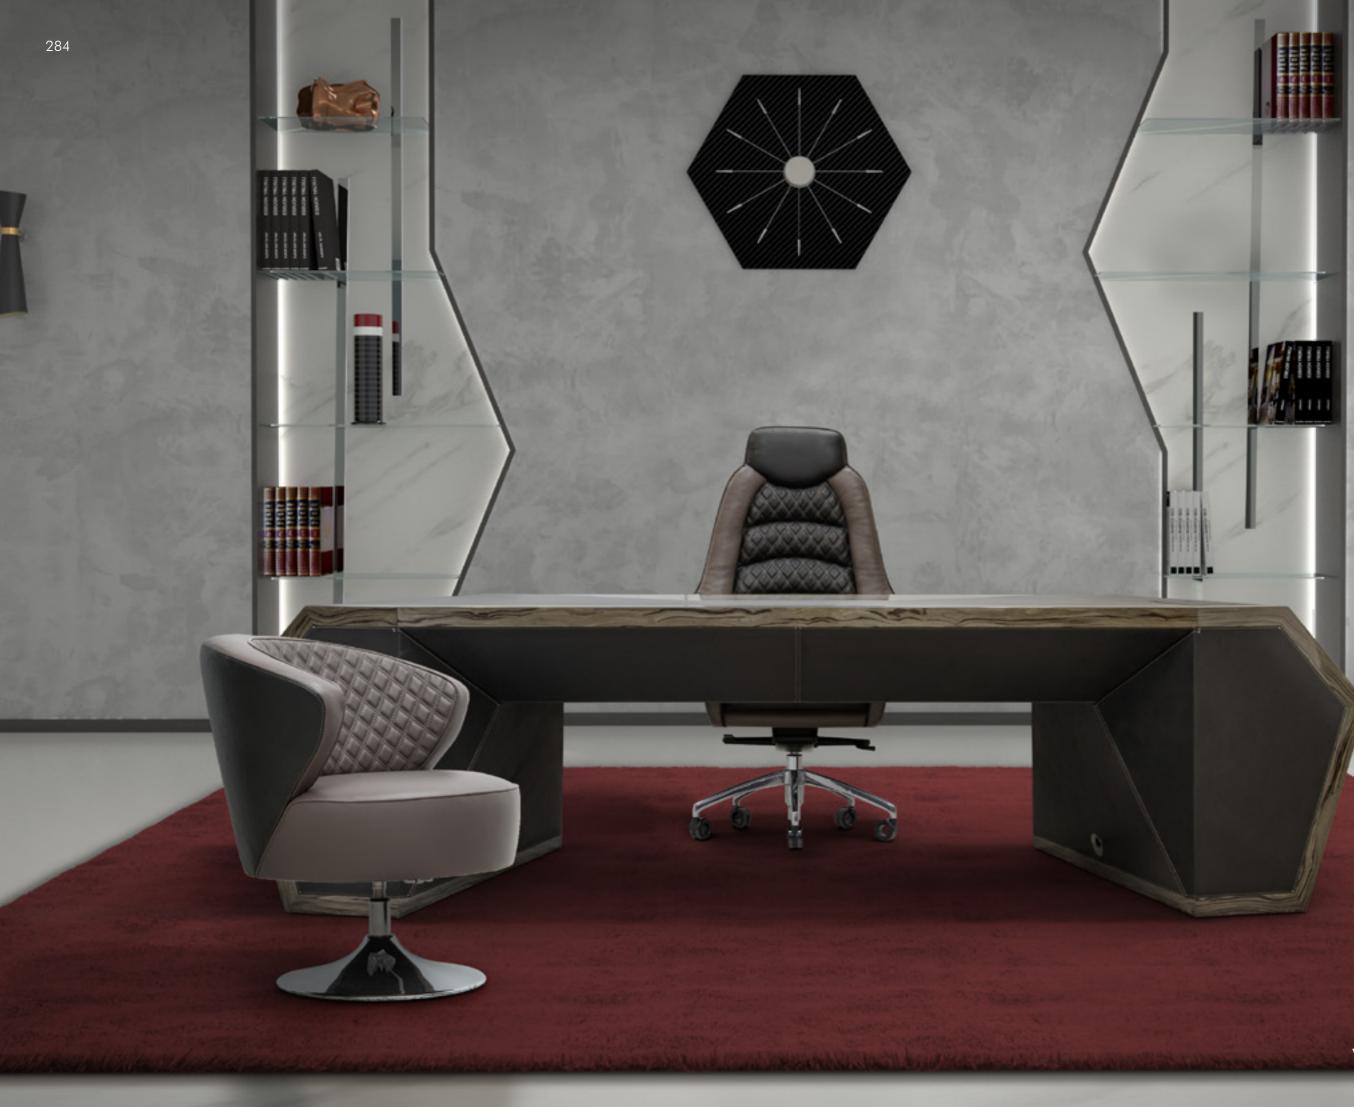

#### **VENICE BEACH**

Desk, cm 260x106x79h Top In leather art. Daino col. Coal Black with contrast stitching col. Grey, with edges and working top in veneer V005 glossy finish, with multiplug on right side sitting (optional). Drawers in leather art. Vogue col 6029, with contrast stitching col. Grey, black lacquered handles. Heavy and side edges in veneer V005, semiglossy finish.

#### President chair, cm 86x70x136/146h

Edges and structure in leather art. Daino col. Royal Grey Heavy, seat, inside arms, backrest and headrest in leather Daino col. Coal Onyx, with double contrast stitching on backrest, piping in leather Daino col. Coal Onyx. Metal base Chrome finish, with wheels.

#### RONALD

Guest chair, cm 74x72x78h Seat, backrest and edges in Leather art. Daino col. Royal Grey Heavy, with double contrast stitching on backrest and outback in leather art. Daino col. Coal Onyx. Metal swivel base Chrome finish.