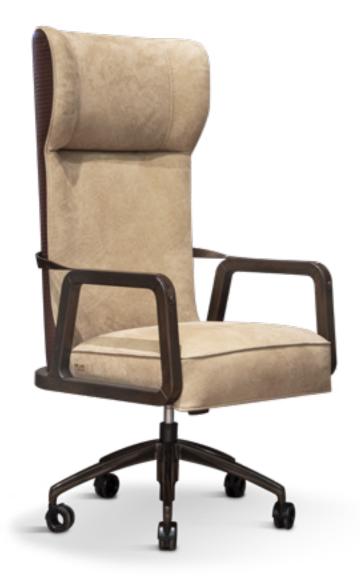

SEOUL OFFICE

MODIGLIANI

38

President Chair, cm 63.5x71x111h Headrest & seat in leather Tapiro col. Corda, Backrest in leather Cuoio col. Dark Mocha with "small tress" print, armrest in solid Ashwood col. Mocha with metal details in bronze finish.