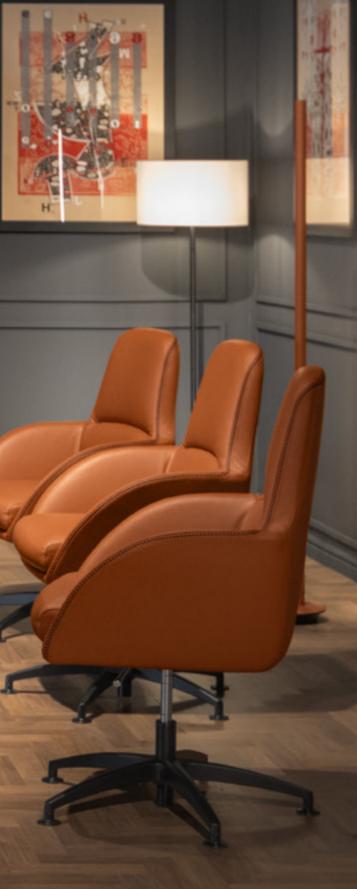

# 0 0 Ū.

MODIGLIANI

President chair cm 63.5x71x111h Seat backrest in leather art. Daino col. Mud, with flap in leather art. Cuoio col. Pure Black, with tone on tone stitching. Arms in solid Ashwood matt Black open pore, with metal inserts in Goldchamp S. matt finish and Metal swivel base in Pale Gold finish.

Guest chair, cm75x68x78h All in leather art. Daino col. Oyster with tone on tone stitching and inserts in solid Ashwood col. matt Black open pore. Steel base in Goldchamp S. matt finish.