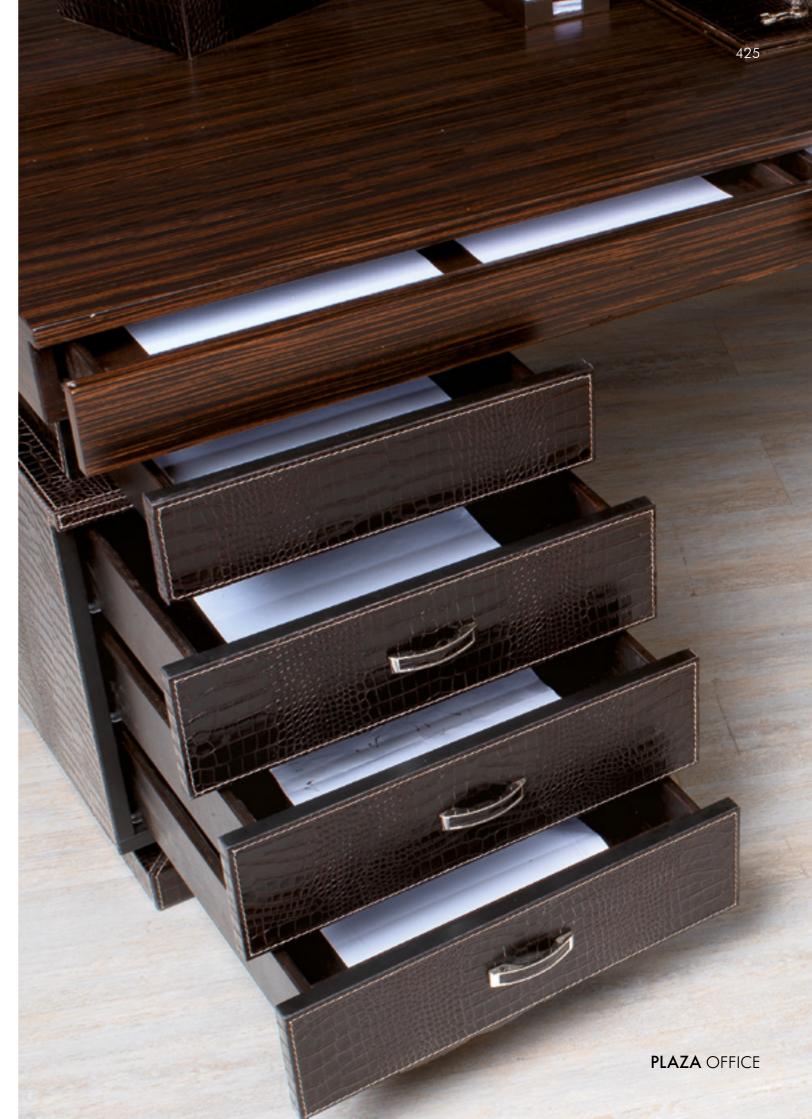

# PLAZA LEATHER

Desk with drawer cm. 260x110x78h In veneer Wengè, leather New Cocco col. Tobacco and Chianti Bull col. Platinum, nickel metal fittings.

Desk, cm. 225x90x78h All in veneer Wengé, nickel metal fittings.

# PLAZA WENGÉ

File Cabinet cm. 300x40x300h All in veneer Wengé.