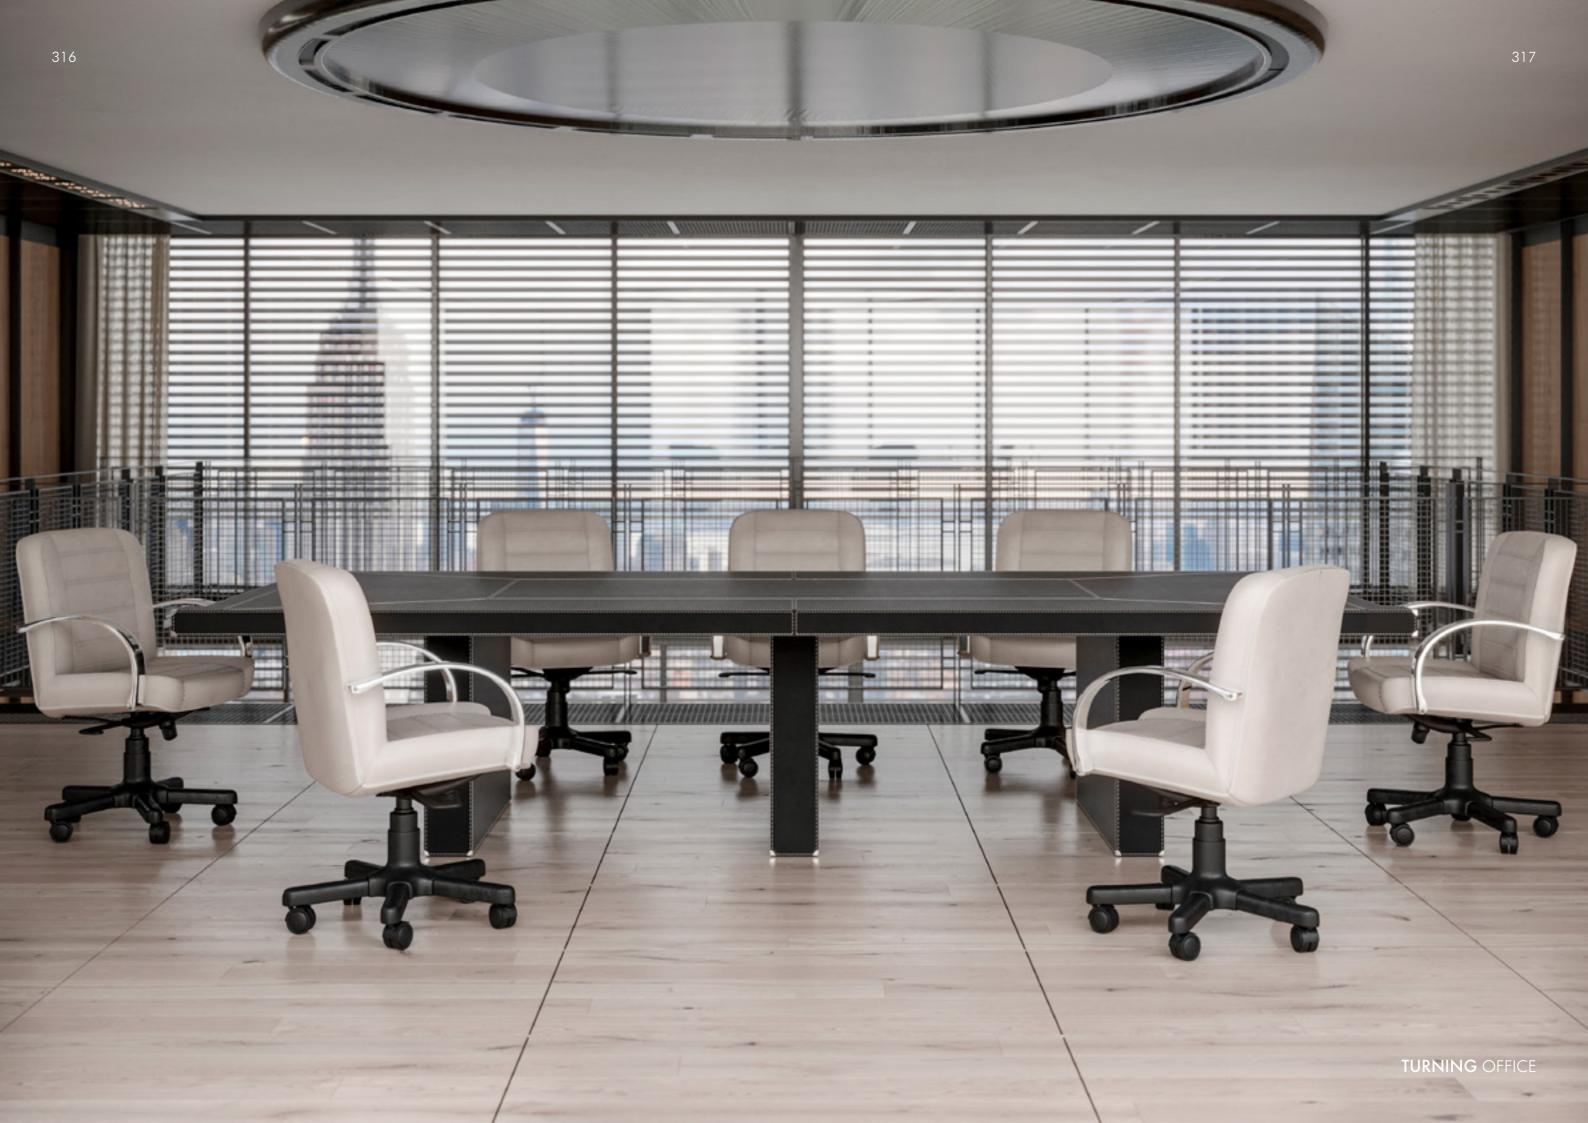

#### TURNING

Bookcase, cm 200x40x200h In veneer Ash O.P. Black, frontal doors in leather Cuoio col. Milk, nickel metal handles

TURNING OFFICE

Meeting Table, cm 400x160x74h In leather Daino col. Graphite, contrast stitching, nickel matel fittings.