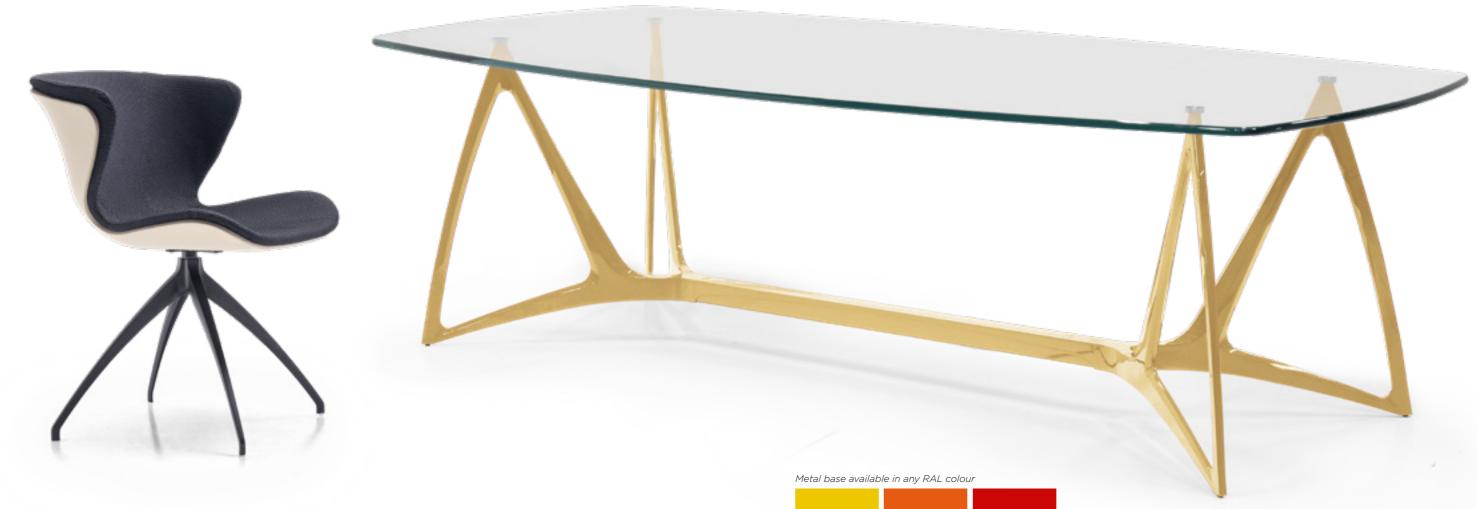

# FG-888 Meeting

Meeting table, cm 255x129x77h Carbon fibre top with edge in leather art. Cuoio col. Kestral Tan, structure in aluminium alloy, available also with aluminium base

## FG-888

Meeting table, cm 255x129x77h Glass top & structure in aluminium alloy, available also with aluminium base

FG-888 MEETING