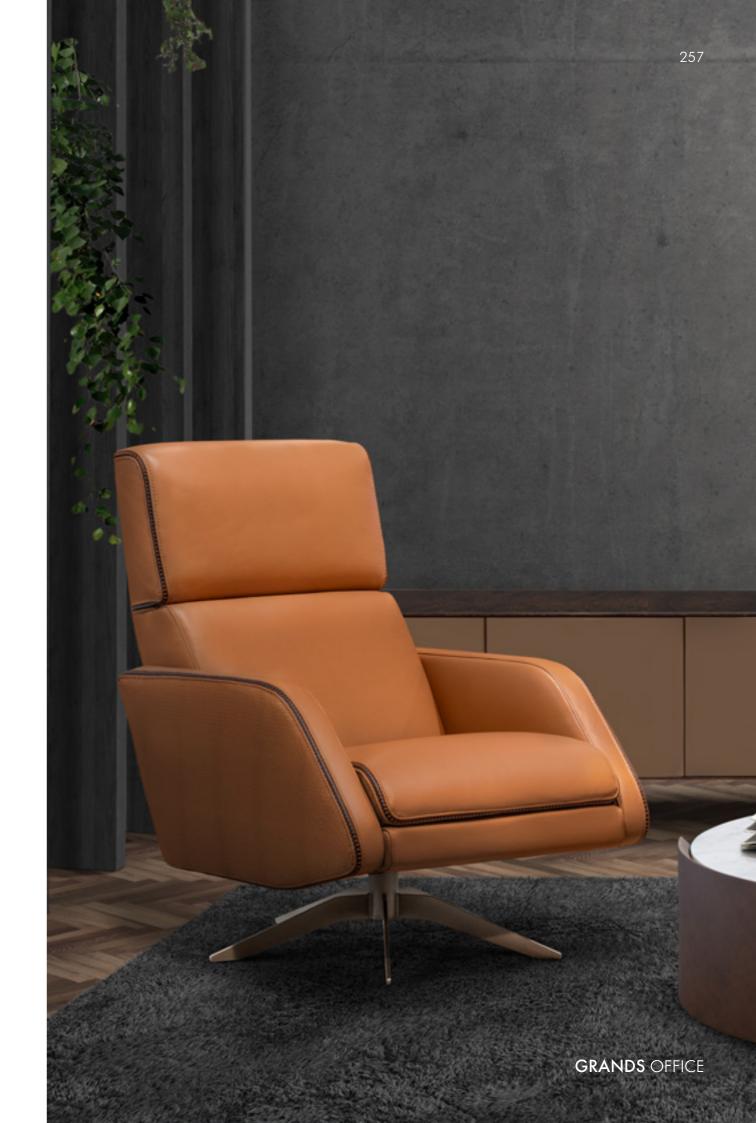

# ZOELLE

Armchair, cm 73x96x98h Structure in leather Daino col. Whiskey with piping in leather Daino col. Coa, metal structure col. Goldie

Presidential Desk, cm 250x100x74h All in Ombra di Caravaggio marble