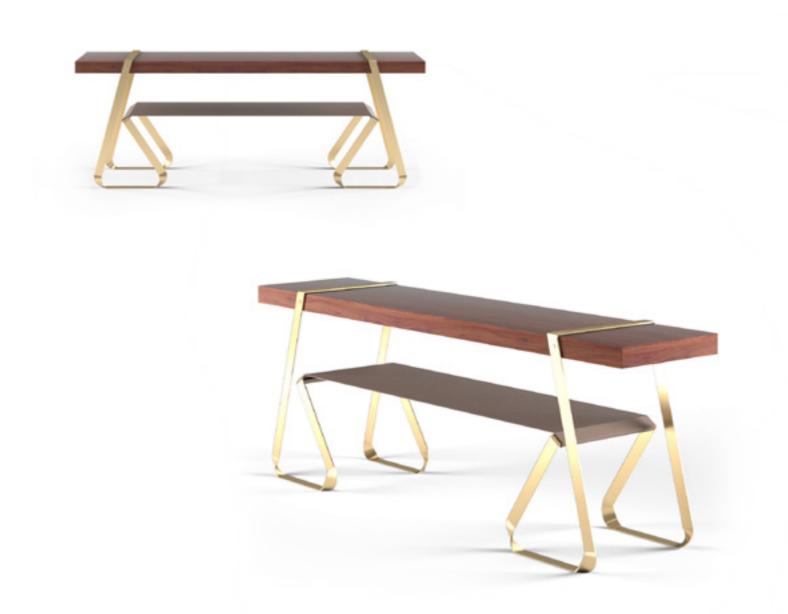

# FG-888 Meeting

Meeting table, cm 255x129x77h Carbon fibre top with edge in leather art. Cuoio col. Kestral Tan, structure in aluminium alloy, available also with aluminium base

## FG-888

Meeting table, cm 255x129x77h Glass top & structure in aluminium alloy, available also with aluminium base

FG-888 MEETING