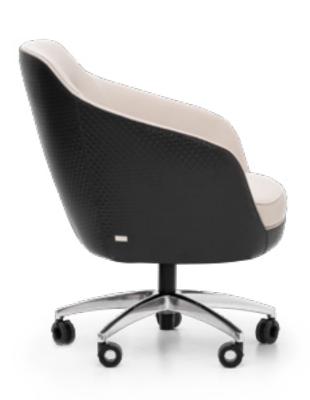

## KAZIMIR

Chair, cm 60x58x85h Seat and backrest in leather Daino col. Fuge, outer backrest in leather Daino col. Graphite, tone on tone stitching. Metal structure in Goldchamp S. matt finish.

Chair, cm 63x56x83h All in leather Kobe col. 6177, legs in solid Ashwood col. Mocha