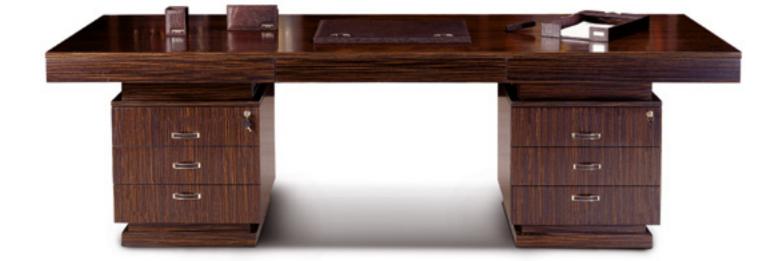

# PLAZA LEATHER

Desk with drawer cm. 260x110x78h In veneer Wengè, leather New Cocco col. Tobacco and Chianti Bull col. Platinum, nickel metal fittings.

Desk, cm. 225x90x78h All in veneer Wengé, nickel metal fittings.

# PLAZA WENGÉ

File Cabinet cm. 300x40x300h All in veneer Wengé.