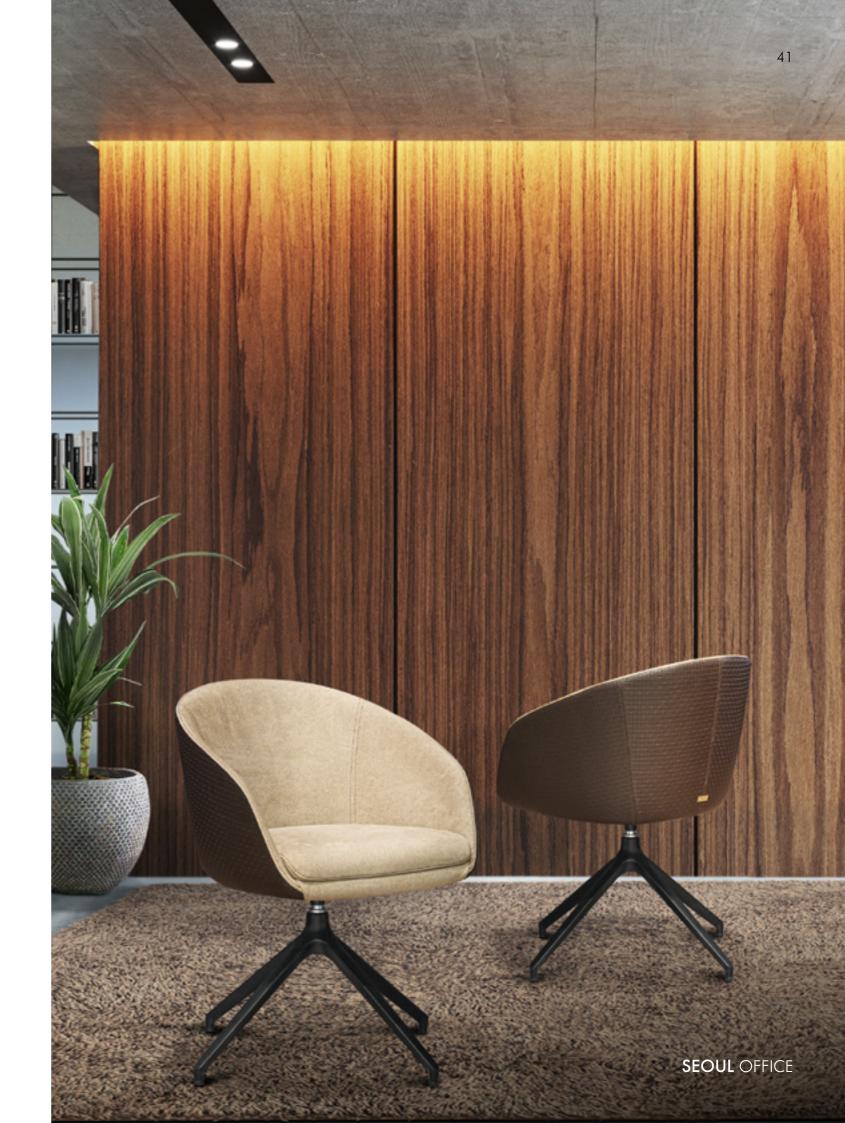

# SEOUL

Guest Chair, cm 58x57x80h Headrest & seat in leather Tapiro col. Corda, Backrest in leather Cuoio col. Dark Mocha with "small tress" print, metal base in black finish.

Desk, cm 235x100x75h Top in Venice veneer, working top in leather art. Daino col. Mud, sides and front panel in leather art. Daino col. Chestnut. Metal structure in Goldchamp S. matt finish.