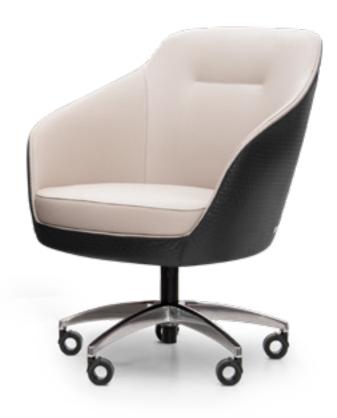

## KAZIMIR

Chair, cm 60x58x85h Seat and backrest in leather Daino col. Fuge, outer backrest in leather Daino col. Graphite, tone on tone stitching. Metal structure in Goldchamp S. matt finish.

Chair, cm 63x56x83h All in leather Kobe col. 6177, legs in solid Ashwood col. Mocha