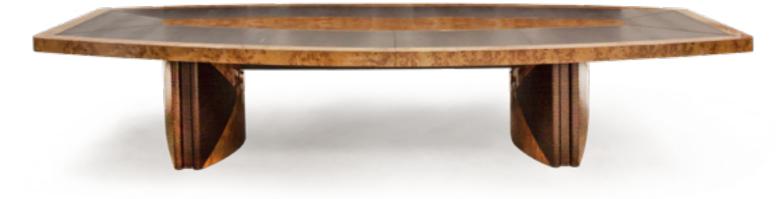

### WOLLY

Meeting Table, cm 400x102/170x74h Veneer Poplar Cognac glossy finish, leather Cocco Miss col. Tobacco.

# PLAZA

- President Chair, cm 76x78x125/135h - Guest Chair, cm 76x78x103/113h Leather Longchamp Choco & Cocco Miss tobacco, base in veneer Poplar Cognac glossy finish, with wheels.

Meeting Table, cm 520x200x83h Leather Cocco Multi col. TDM, veneer Wengé.