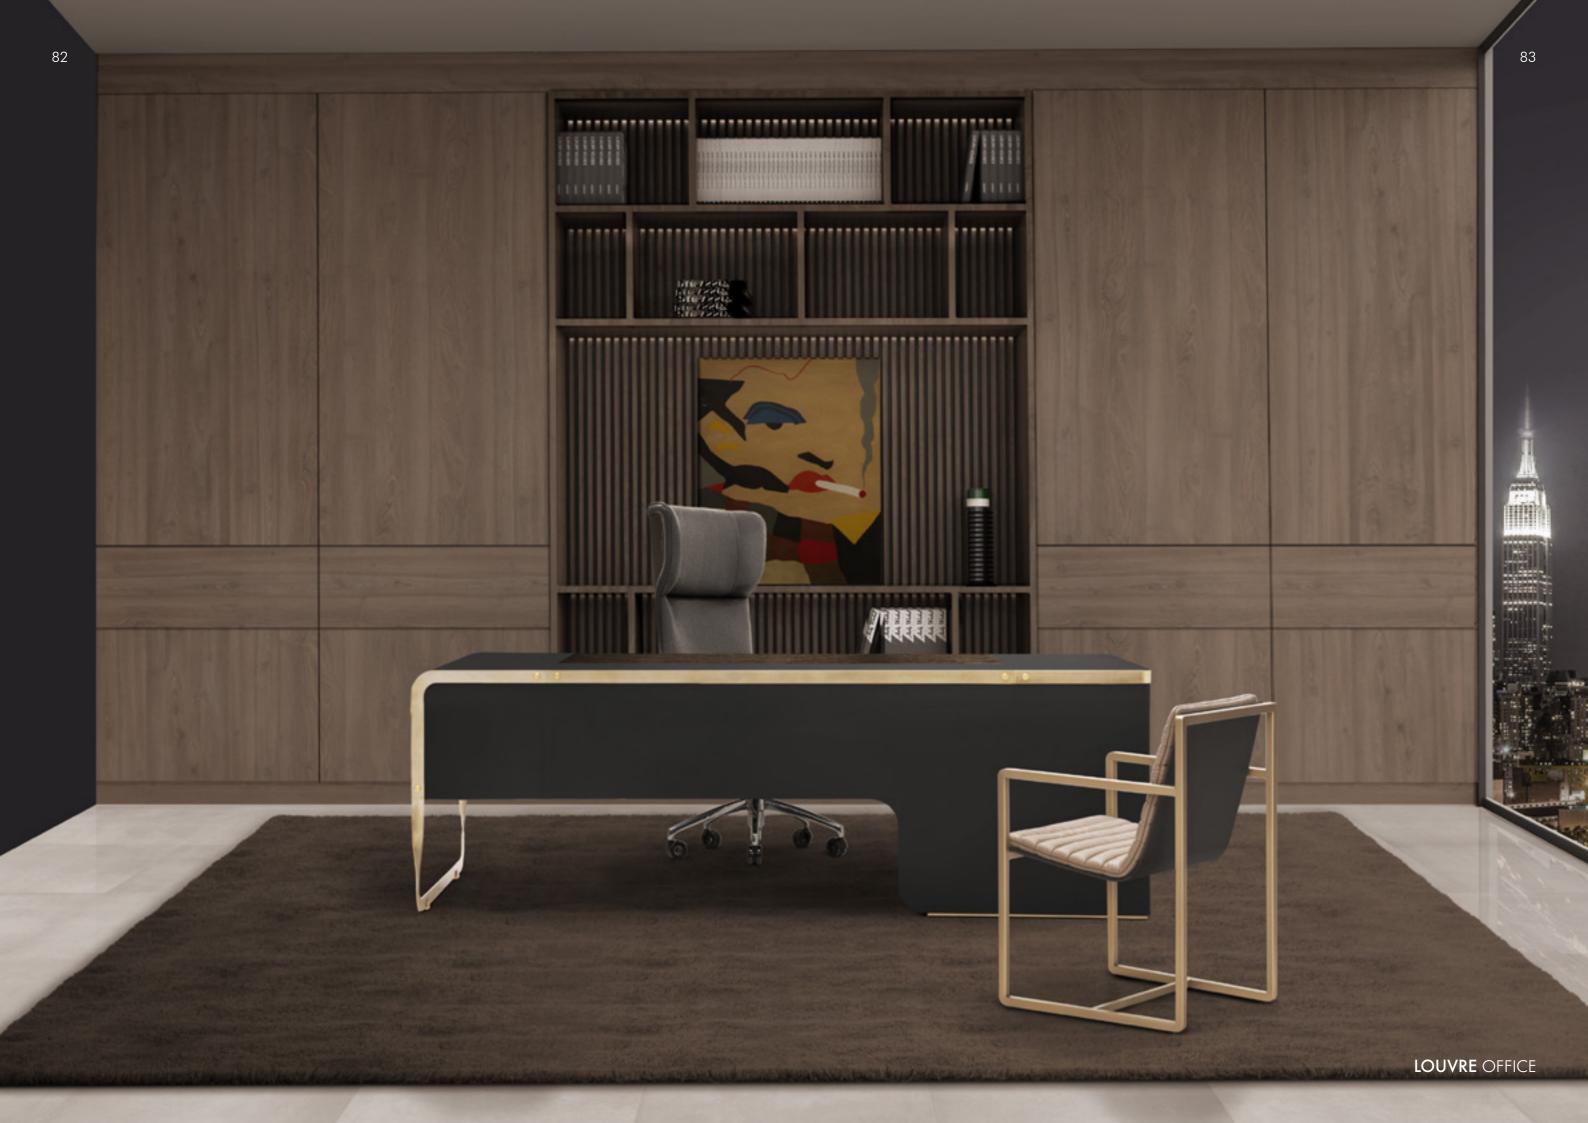

# LOUVRE Office

### LOUVRE

Desk, cm 220x100x74h Top and structure in leather art. Daino col. Graphite with tone on tone stitching. Working top and drawers in Moka-stained Ash veneer. Metal frame in Goldchamp S. matt finish. Wheels of drawers in Gold finish.

#### LOUVRE OFFICE

President chair, cm 63,5x71x11h Seat and backrest in leather art. Daino col. Graphite, with tone on tone stitching. Arms in Moka-stained solid Ashwood with metal insert in Goldchamp S. matt finish, outback in Moka-stained Ash veneer with flap in leather art. Cuoio col. Graphite. Swivel base in Chrome finish.