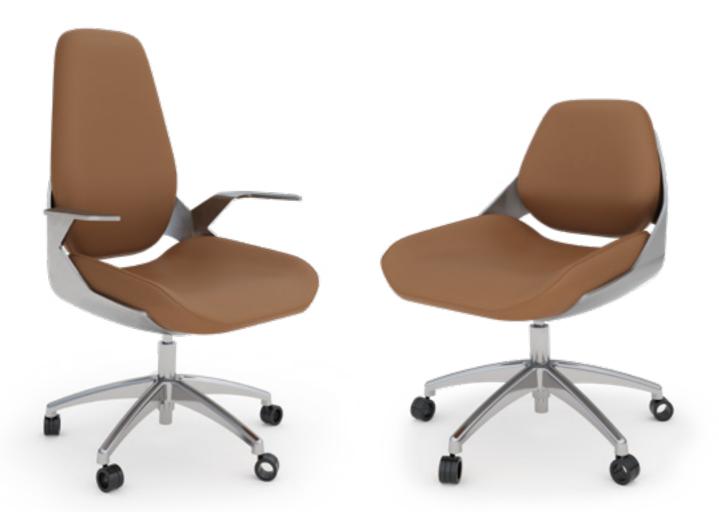

GP300 OFFICE

President chair, cm 75x67x108h Aluminium alloy stucture, upholstered in leather Kobe col. 6216, base with wheels and chrome legs.

# GP302

Guest chair, cm 75x67x108h Aluminium alloy stucture, upholstered in leather Kobe col. 6216, base with wheels and chrome legs.