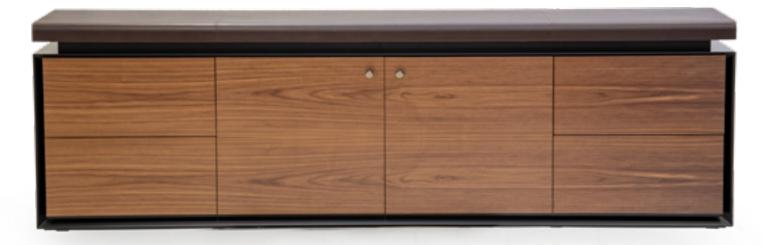

# PANAMERA

Desk with side unit, cm 260x234x74h Structure in veneer Oak grey matt finish. Fronts of drawers, top & front panel in leather Deer col. 280 Wisteria with tone on tone stitching. Border of top in Ash hardwood lacquered col. grey, matching to veneer matt finish. Metal parts & handles in brushed stainless steel finish

# PANAMERA

30

Desk with side unit, cm 260x234x74h Structure in veneer Oak grey matt finish. Fronts of drawers, top & front panel in leather Deer col. 280 Wisteria with tone on tone stitching. Border of top in Ash hardwood lacquered col. grey, matching to veneer matt finish. Metal parts & handles in brushed stainless steel finish