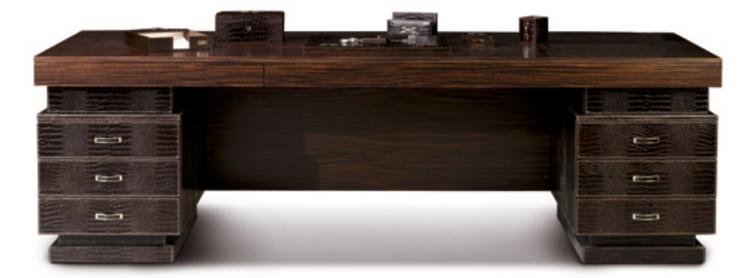

## PLACE VENDOME

Desk, cm 270x120x75h Leather Big Cocco col. Black, metal details in Nickel finish.

### PLAZA

- President Chair, cm 76x78x125/135h - Guest Chair, cm 76x78x103/113h Leather Big Cocco col. Black & Deer col. Black, lacquered base with wheels.

PLACE VENDOME OFFICE

PLACE VENDOME OFFICE