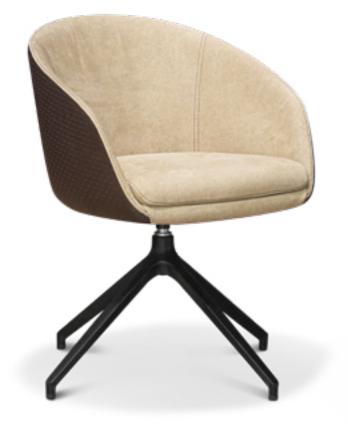

# SEOUL

Guest Chair, cm 58x57x80h Headrest & seat in leather Tapiro col. Corda, Backrest in leather Cuoio col. Dark Mocha with "small tress" print, metal base in black finish.

Desk, cm 235x100x75h Top in Venice veneer, working top in leather art. Daino col. Mud, sides and front panel in leather art. Daino col. Chestnut. Metal structure in Goldchamp S. matt finish.