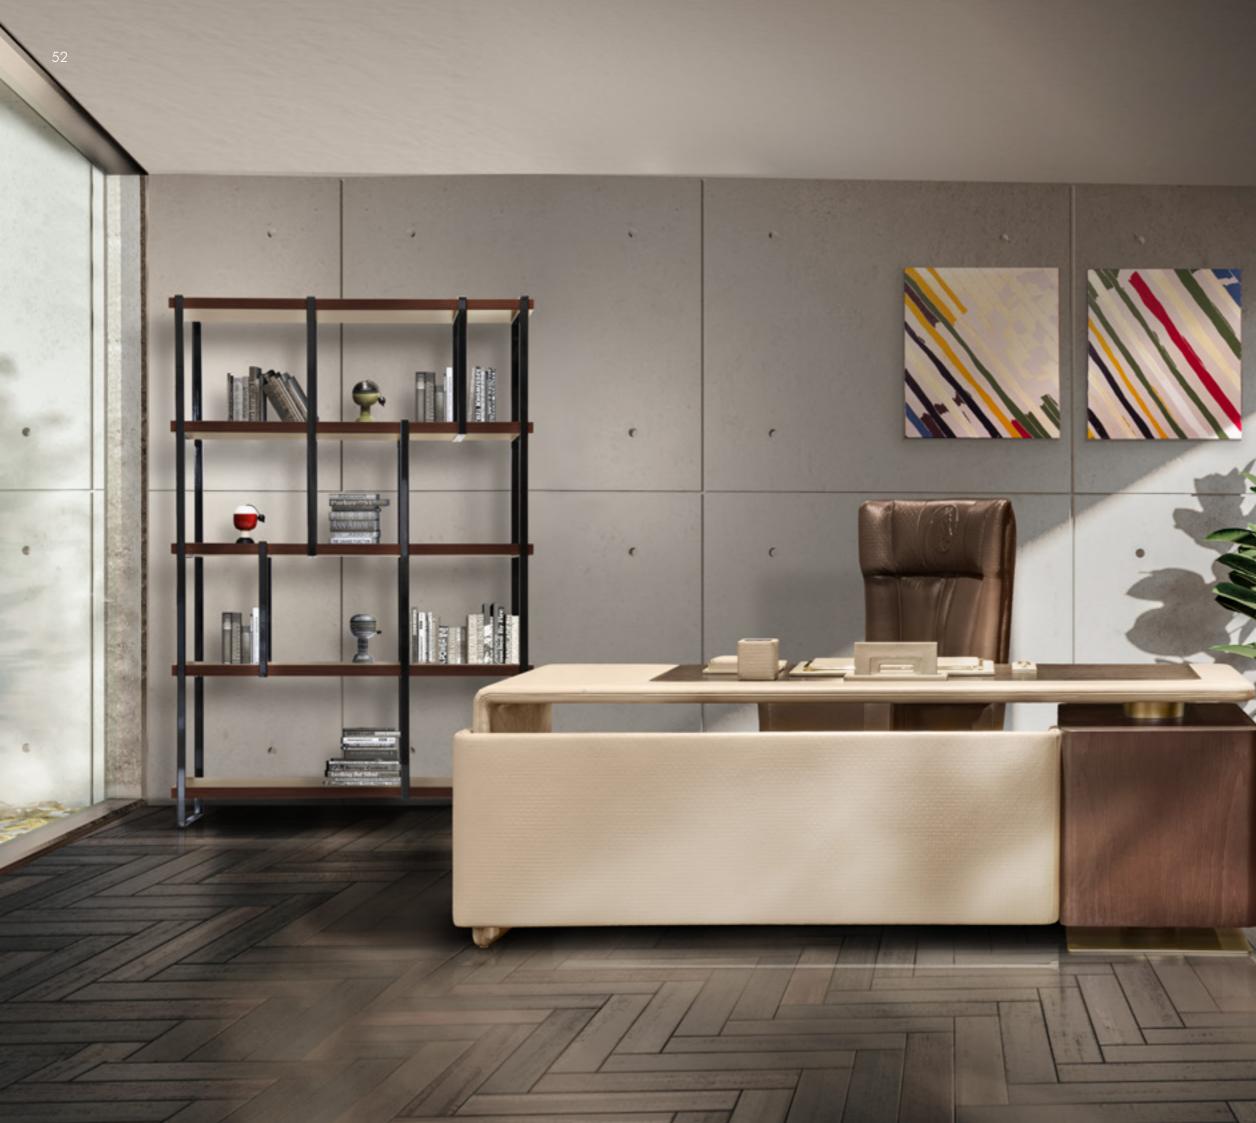

# SEOUL Office

# SEOUL

Desk, cm 240x90x75h Top & frontal panel in leather Cuoio col. Dark Mocha with "small tress" print, Eramosa straight cut marble desk pad, sides & drawers in Xilo veneer col. Flamed Grey matt finish, metal details & base in bronze finish.

# SITTING

File Cabinet, cm 220x40x85h Top in marble Eramosa straight cut, structure in veneer Xilo col. Flamed Grey matt finish, doors in leather Cuoio col. Dark Mocha, frame top & frame base in bronze finish, metal details in gold finish.

SEOUL OFFICE

MODIGLIANI

38

President Chair, cm 63.5x71x111h Headrest & seat in leather Tapiro col. Corda, Backrest in leather Cuoio col. Dark Mocha with "small tress" print, armrest in solid Ashwood col. Mocha with metal details in bronze finish.