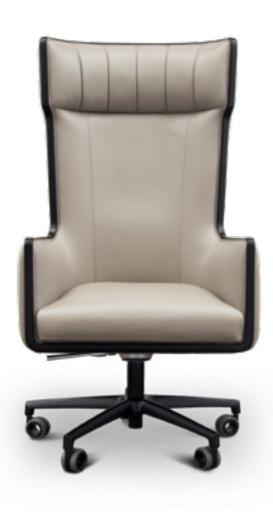

# 0 0 Ū.

MODIGLIANI

President chair cm 63.5x71x111h Seat backrest in leather art. Daino col. Mud, with flap in leather art. Cuoio col. Pure Black, with tone on tone stitching. Arms in solid Ashwood matt Black open pore, with metal inserts in Goldchamp S. matt finish and Metal swivel base in Pale Gold finish.