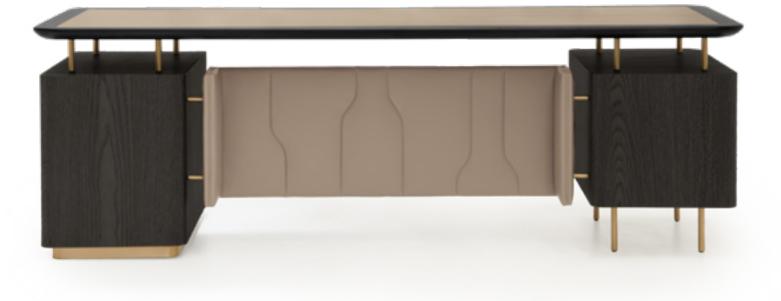

### PANAMERA

Desk, cm 220x85x74h Structure and edges of the top in solid Ashwood matt Black open pore. Top, front panel and front of drawers in leather art. Daino col. Mud, tone on tone stitching. Metal parts Goldchamp S. matt finish, rectangular handles col. Gold Satin.