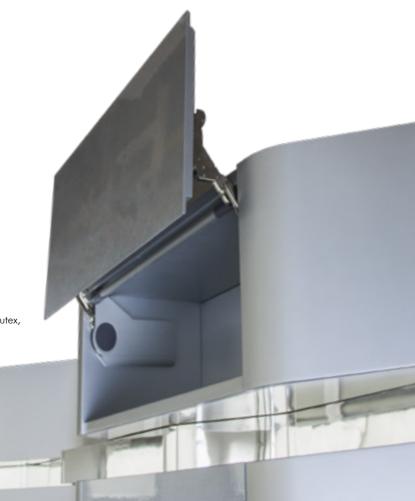

#### GRANDS CARBON / SAFE BOX DETAIL

#### **GRANDS CARBON /** HIDDEN FRIDGE - OPENING WITH BADGE

**GRANDS** OFFICE

GRANDS OFFICE

THEFT

GRANDS 21 guest

Guest chair, 62x60x80h Internal upholstery in leather art. Kobe col. 6216, outback in printed leather art. Cuoio col. Pure Black with "BRICKS" print, tone on tone stitching. Metal swivel base col matt Black.