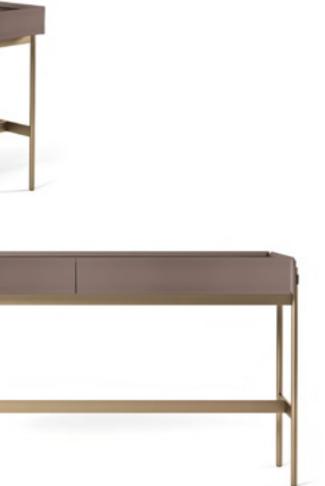

### PANAMERA

Desk, cm 220x85x74h Structure and edges of the top in solid Ashwood matt Black open pore. Top, front panel and front of drawers in leather art. Daino col. Mud, tone on tone stitching. Metal parts Goldchamp S. matt finish, rectangular handles col. Gold Satin.

# PANAMERA/B

Desk, cm 220x85x74h Structure in Titanium Oak veneer, open pore matt finish, edges of the top in Black solid Ashwood, open pore finish. Top, front of drawers and front panel in leather art. Daino col. Mud, tone on tone stitching. Metal parts in Goldchamp S. matt finish with rectangular handles Gold Satin finish.

### PANAMERA/C

Desk, cm 220x85x74h Structure in Ash veneer, Mink stained open pore finish, edges of the top in solid Ashwood, matt Black lacquered, open pore. Top, front panel, front of drawers in leather art. Daino col Graphite, tone on tone stitching. Metal parts in Goldchamp S. matt finish with rectangular handles in Gold Satin finish.

# PANAMERA

Desk, cm 220x85x74h Structure in Titanium Oak veneer open pore matt finish, edges of the top in Black solid Ashwood, open pore finish. vTop, front panel, fornt of drawers in leather art. Daino col. Mud. Metal parts in Goldchamp S. matt finish with rectangular handles in Gold satin finish.