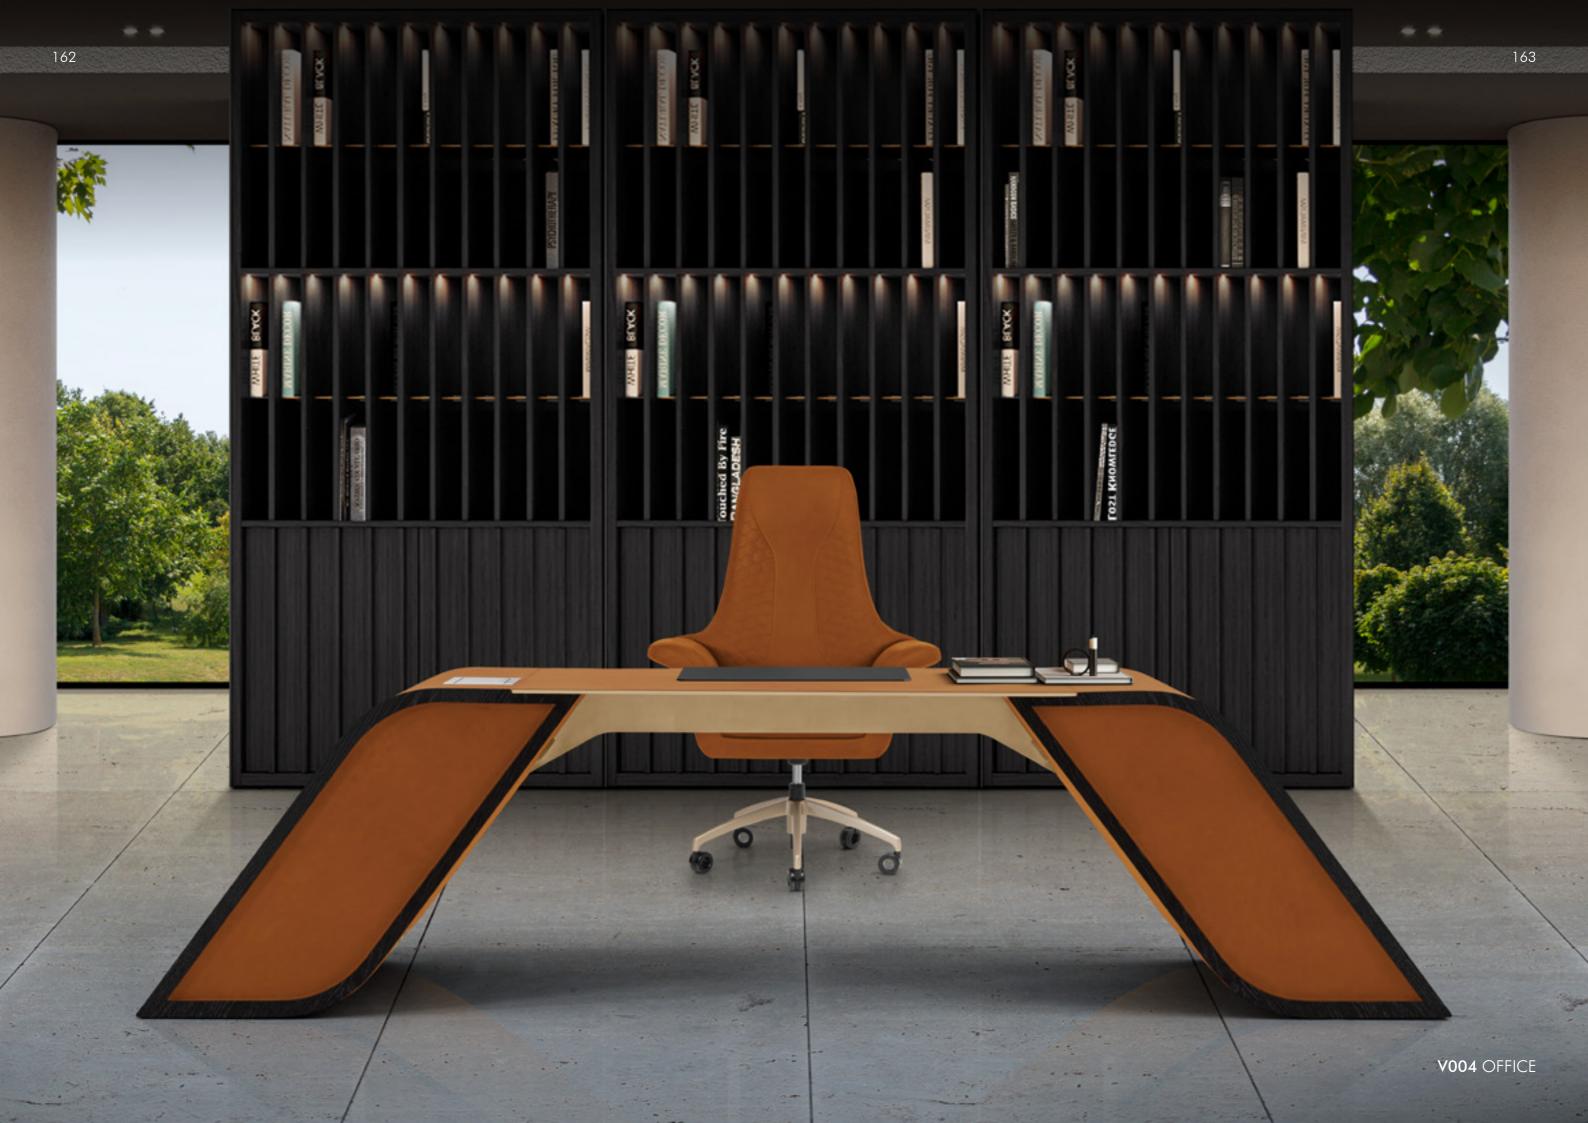

# GP004 Office

# GP004/A

Desk, cm 300x90x75h Desk with 3 drawers, veneer Noce Canaletto, with optional multiplug. Alluminium structure in Pale Gold finish, with upholstery in leather art. Nobù col. Seppia.

155

V004 OFFICE