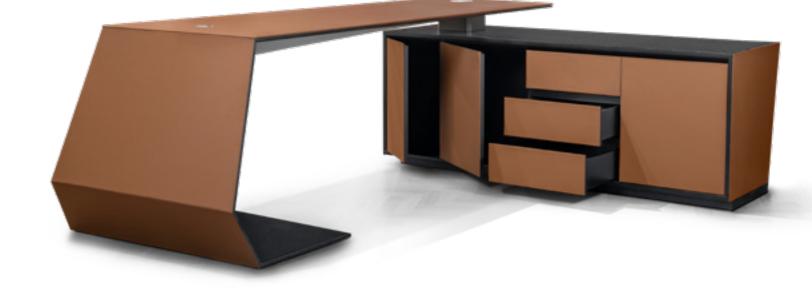

# GRANDS CARBON

Desk with side unit, cm 236x202x63/76h Upholstery in Leather art. Cuoio col. Tan with tone on tone stitching. top of side unit, base & internal side in carbon fiber. Options: Multiplug, Cable Port, Safe Box, hidden Fridge with Badge opening.

**GRANDS** OFFICE