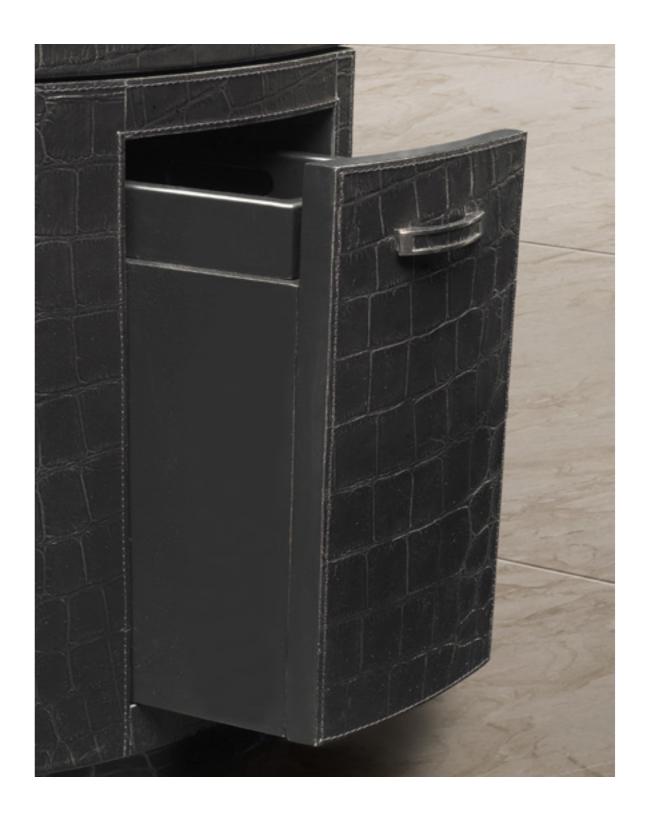

### WALL STREET OFFICE

WALL STREET

414

Desk cm 240x90x78h In leather Cocco Miss col. Chocolate, insert in veneer Wengé on top, side bars in leather Tapiro col. Beige quilted, metal details in gold finish.

# WALL STREET

Desk cm 240x90x78h In leather New Cocco col. Barrique & Chianti Bull col. Tobacco, base in veneer Poplar Cognac glossy finish, metal details in gold finish.

WALL STREET OFFICE

419

### WALL STREET

File cabinet cm. 300x40x300h Leather New Cocco col. Barrique & veneer Poplar Cognac glossy finish, metal fittings gold finish.