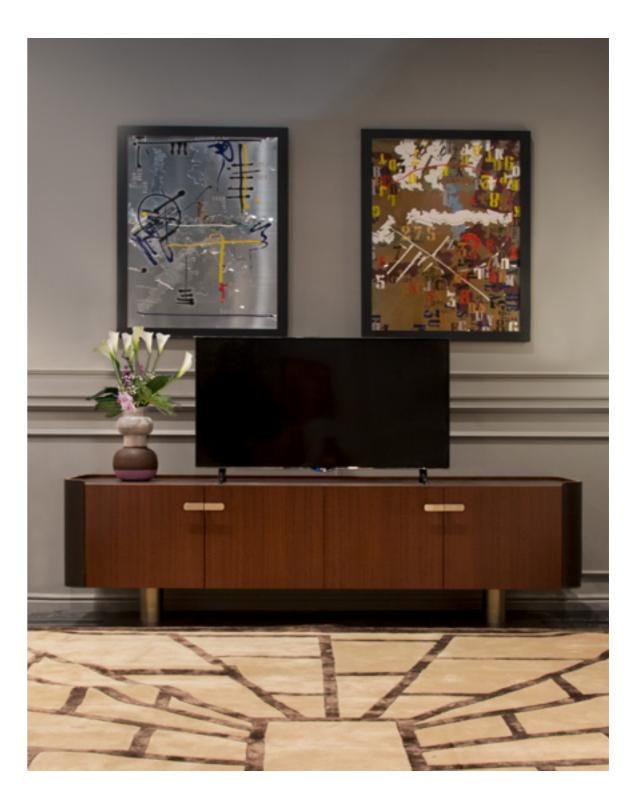

# PANAMERA

Desk with side unit, cm 260x234x74h Structure in veneer Oak grey matt finish. Fronts of drawers, top & front panel in leather Deer col. 280 Wisteria with tone on tone stitching. Border of top in Ash hardwood lacquered col. grey, matching to veneer matt finish. Metal parts & handles in brushed stainless steel finish

# PANAMERA

30

Desk with side unit, cm 260x234x74h Structure in veneer Oak grey matt finish. Fronts of drawers, top & front panel in leather Deer col. 280 Wisteria with tone on tone stitching. Border of top in Ash hardwood lacquered col. grey, matching to veneer matt finish. Metal parts & handles in brushed stainless steel finish