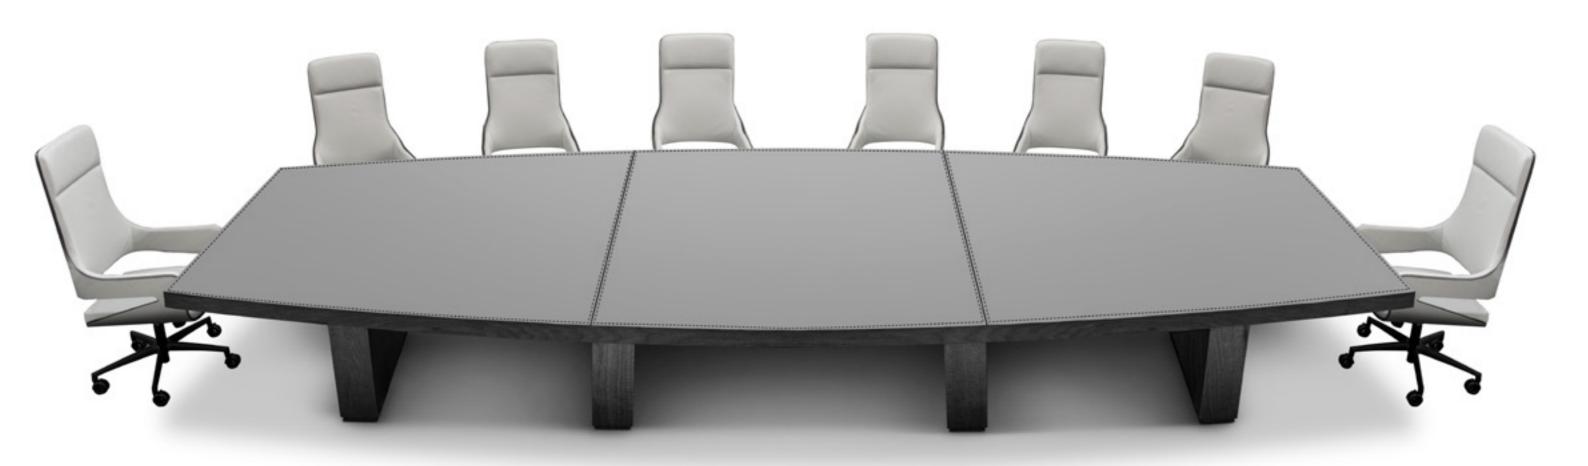

#### MERA

President chair cm 57x62,5x119h in leather art. Daino col. Oyster, lacquered border col. Black, swivel metal base matt Black lacquered.

Meeting Table, cm 510x180x76h In veneer Ash Black open pore.