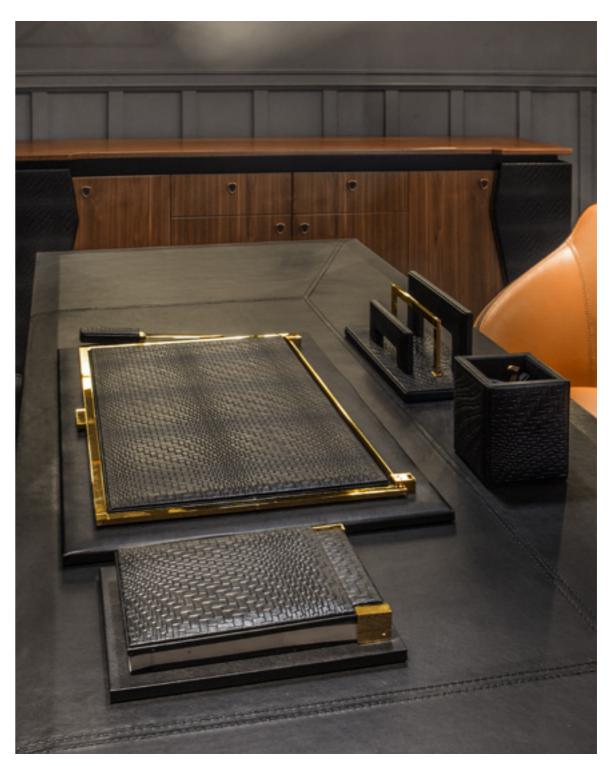

#### SPY

Desk with drawer & door, cm 280x100x80h Top, sides and internal part of legs in leather Kobe col. Black with tone on tone stitching, frontal part, front parts of drawers and door in leather Kobe col. 5184 with tone on tone stitching, inside drawers lacquered col. black matt. With multiplug as option on right side president sitting.