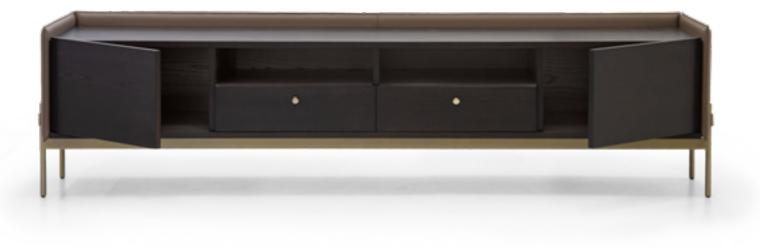

#### DOWNTOWN

TV cabinet XL, cm 245x52x42h Top frame in veneer Ash stained black matt open pore, top, sides & doors in leather Daino col. Oyster with tone on tone stitching, inside in veneer Ash stained black matt open pore, glass shelf col. fumé.

#### DOWNTOWN

TV Cabinet, cm 245x52x42h Top and interior in Ash veneer lacquered col. Oyster Open Pore, doors and sides in leather Nabuk col. Black.

Sideboard, cm 218x53x50h Structure & top in leather Daino col. Chestnut, front of doors in veneer Mahogany matt, metal handles col. light gold matt, metal legs col. Goldchamp S. matt.