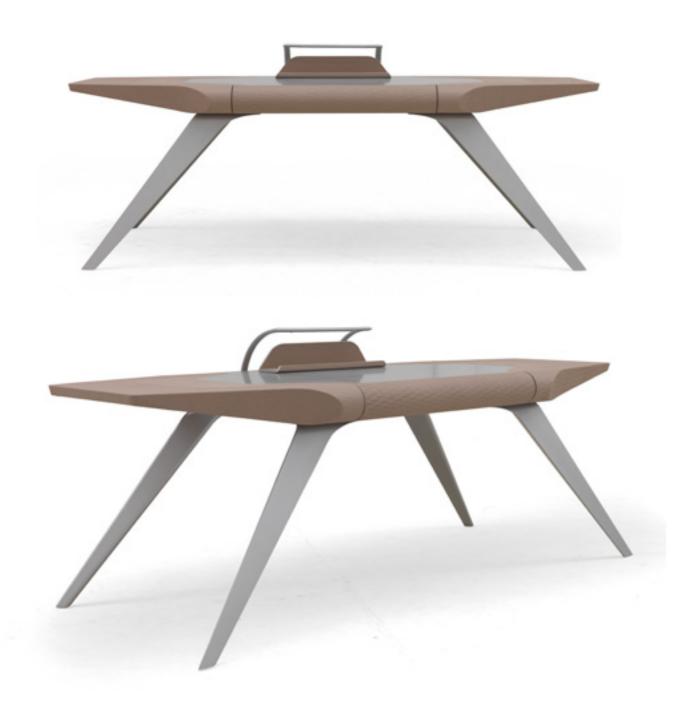

#### GP031 OFFICE

Desk, 240x90x80h Desk XL, 300x110x80h Desk with drawer, leather Daino col. Coal and printed wave leather, aluminium legs black and silver, led light, pens holder

187

Desk, 240x90x80h Desk with drawer, leather Vogue 6019 Grapes and printed wave leather, aluminium legs black and silver, led light, pens holder

Desk, cm 240x90x80h Desk with drawer, leather Daino col. Mud and printed wave leather, top in alutex fibre, aluminium legs silver matt lacquered, led light, pens holder

# GP031

Desk, cm 240x90x80h Desk with drawer, leather Daino col. Mud and printed wave leather, top in veneer Oak grey matt finish, aluminium legs matt lacquered, led light, pens holder

Meeting table, 360x142x75h Top in Malindi veneer, semiglossy finish, with edges in leather art. Newskin col. 22S and holes for cables. Base in leather art. Newskin col. 22S, tone on tone stitching, with veneer inserts.