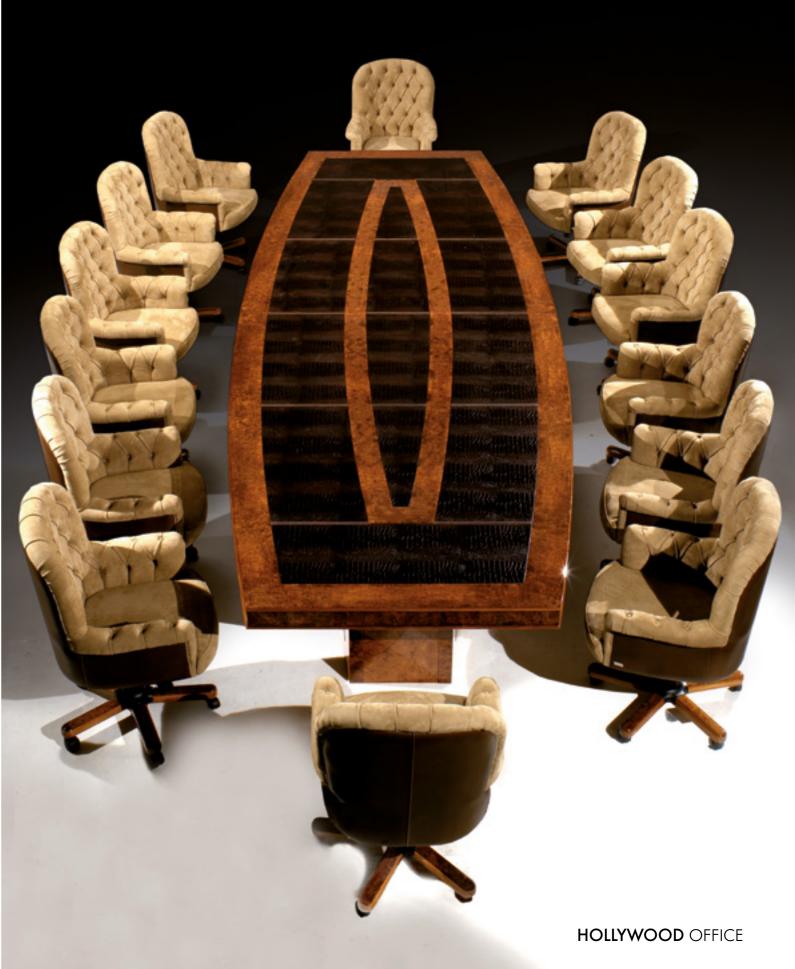

### HOLLYWOOD

Meeting Table, cm 500x170/120x74h Veneer Poplar Cognac glossy finish, leather Cocco Miss col. Tobacco.