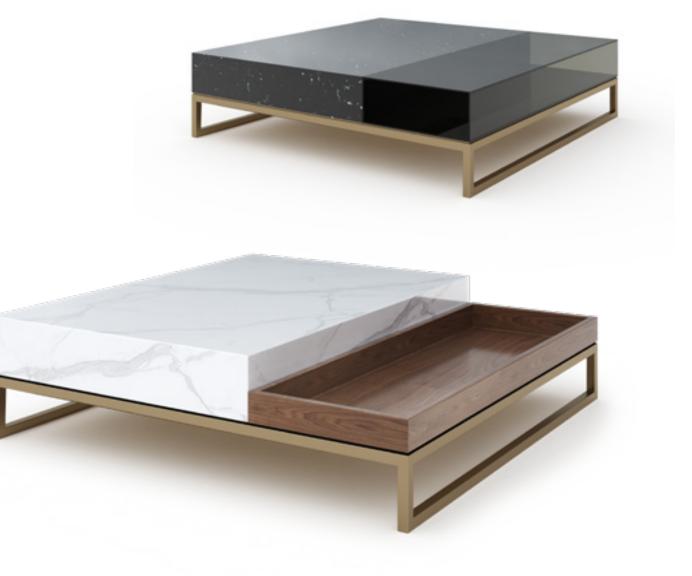

#### GP231

Coffee table, cm 120x120x31,5h In marble Carrara & veneer Noce Canaletto, metal base in Light Gold satin finish 139

#### GP231

Coffee table, cm 120x120x31,5h In marble Black Marquinia & Glass fumé, metal base in Light Gold satin finish

GP300 Office

GP300 OFFICE

**(**)

Desk, cm 273x130x75,5h All in Aluminium Alloy with Cuoio details col. Tan, black lacquered internal part