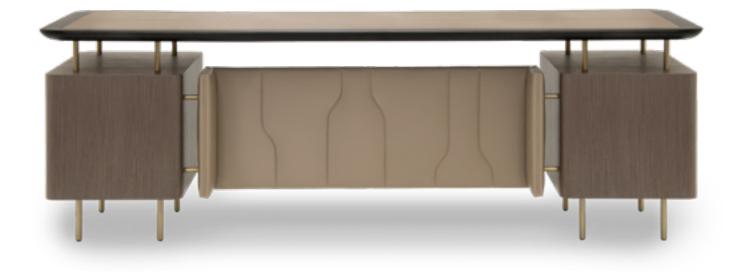

### PANAMERA

Desk, cm 220x85x74h Structure and edges of the top in solid Ashwood matt Black open pore. Top, front panel and front of drawers in leather art. Daino col. Mud, tone on tone stitching. Metal parts Goldchamp S. matt finish, rectangular handles col. Gold Satin.