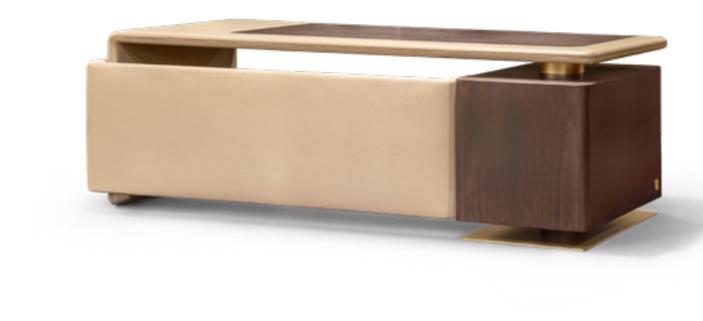

#### KIM

Desk, cm 240x90x74h Top, drawers and modesty panel in Ash Black veneer, open pore matt finish, working top, modesty panel and magazine rack in leather art. Daino col. Oyster. Metal base and handles in Goldchamp S. matt finish.