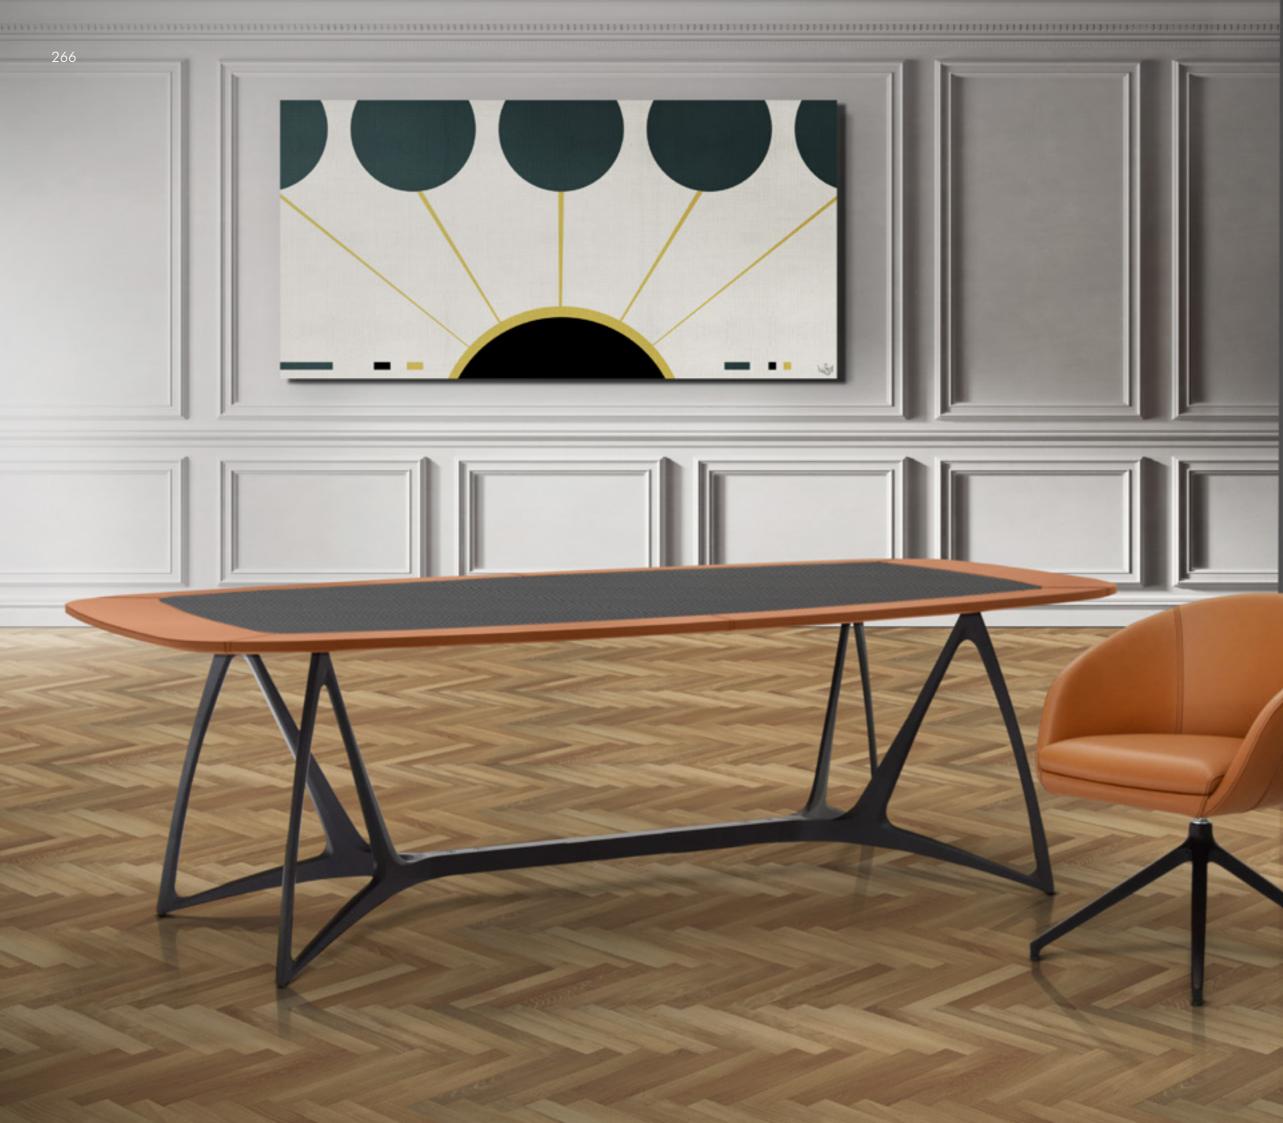

# FG-888 Meeting

Meeting table, cm 255x129x77h Carbon fibre top with edge in leather art. Cuoio col. Kestral Tan, structure in aluminium alloy, available also with aluminium base