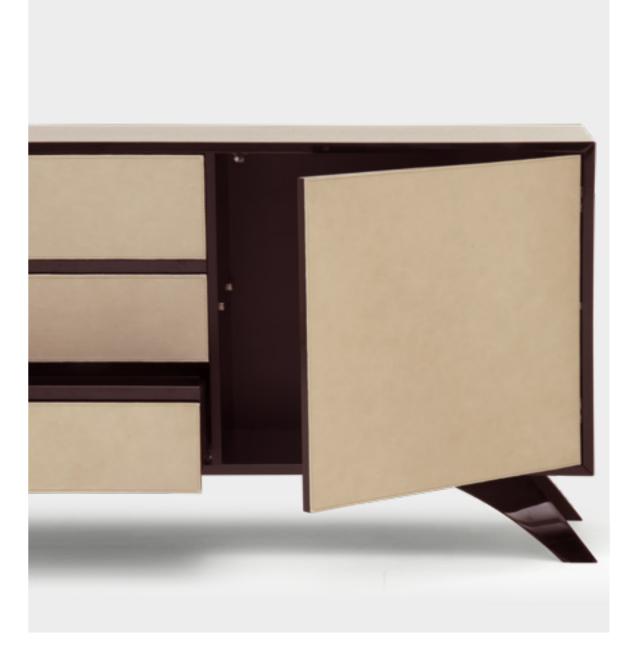

### CHICAGO

Console, cm 150x40x70h All in Planked Black veneer open pore matt finish, metal details col. Goldchamp S. matt