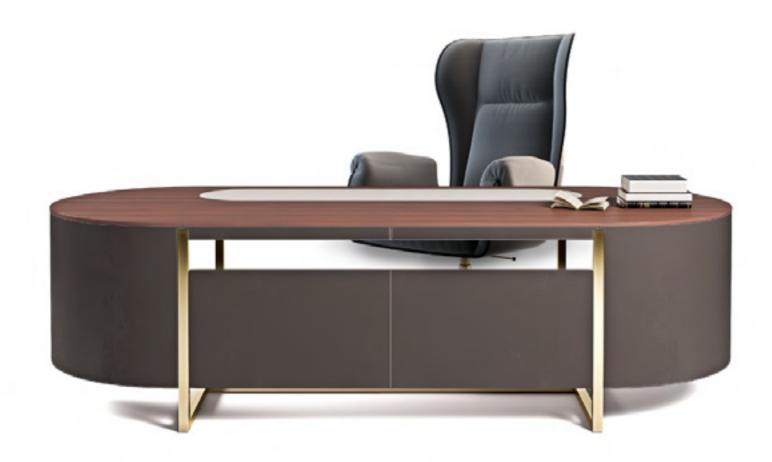

# SEOUL

Desk, cm 240x90x75h Top & frontal panel in leather Cuoio col. Dark Mocha with "small tress" print, Eramosa straight cut marble desk pad, sides & drawers in Xilo veneer col. Flamed Grey matt finish, metal details & base in bronze finish.

SEOUL OFFICE

MODIGLIANI

38

President Chair, cm 63.5x71x111h Headrest & seat in leather Tapiro col. Corda, Backrest in leather Cuoio col. Dark Mocha with "small tress" print, armrest in solid Ashwood col. Mocha with metal details in bronze finish.