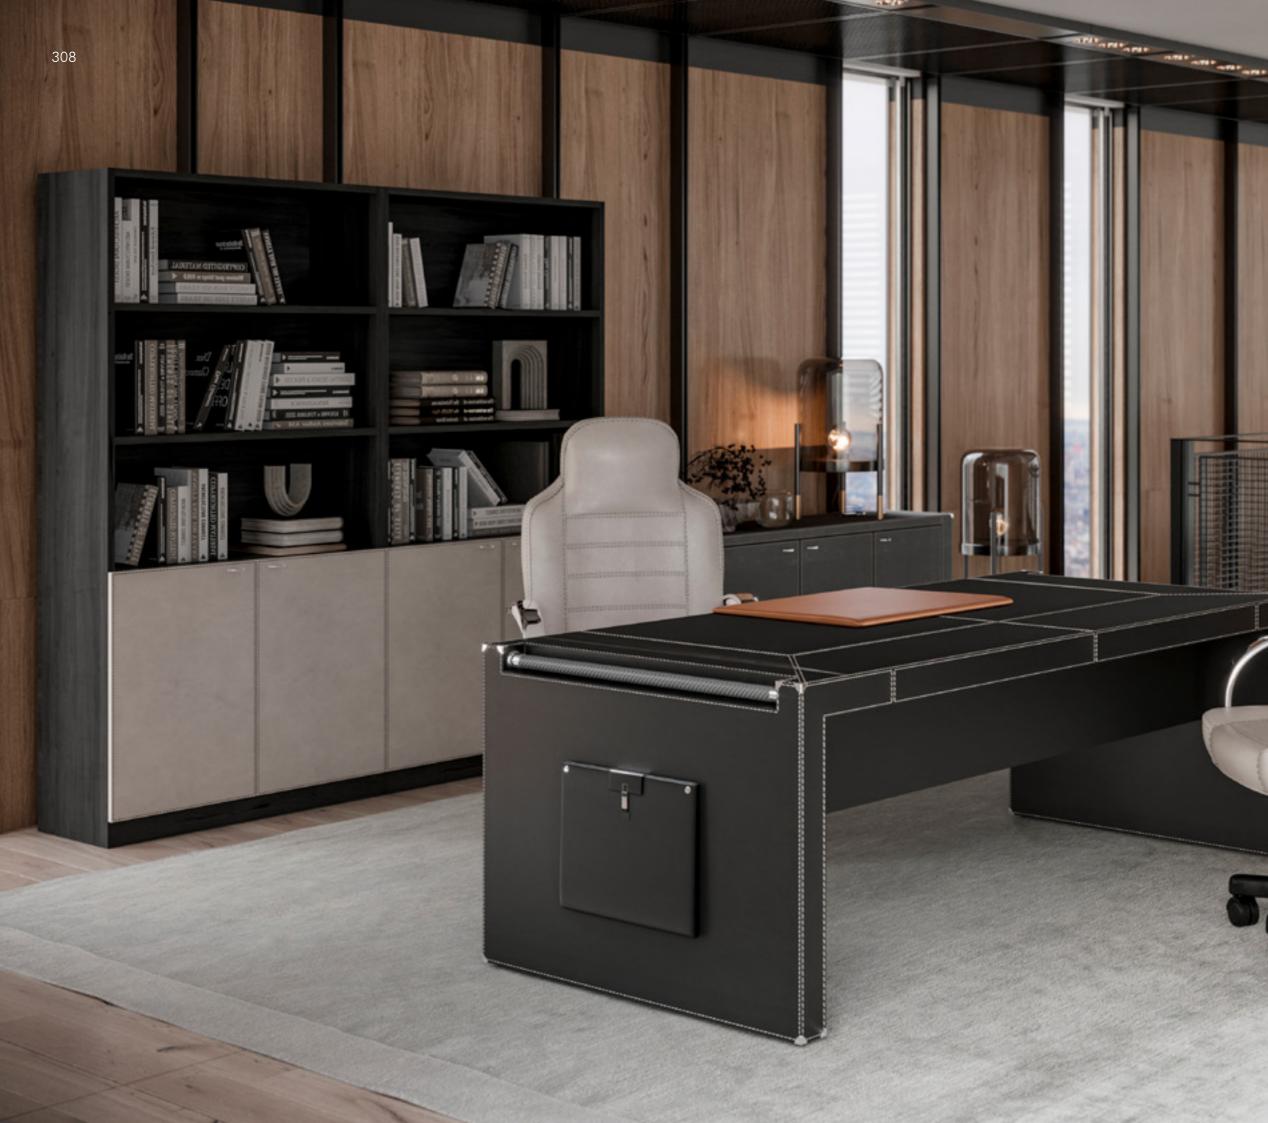

## TURNING Office

TURNING OFFICE

ala la

and Party

Desk, cm 220x90x74h All in leather Daino col. Graphite with metal details in Nickel finish, contrast stitching, desk kit in leather Cuoio col. Kestral Tan

#### TURNING

Desk, cm 220x90x74h In leather Muflone col. Tobacco, sides in leather Ostrich col. Brown, metal fittings col. Nickel, steel tress bar

TURNING OFFICE

President Chair, cm 68x58x124/133h In leather Daino col. Milk, chrome arms, black lacquered base