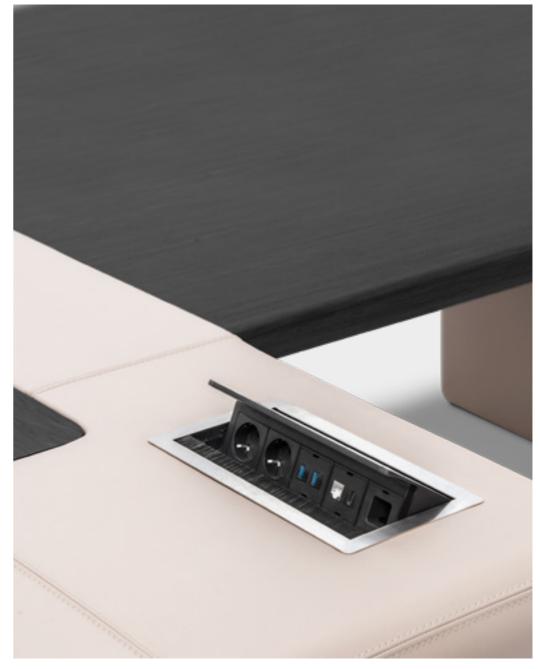

# YANGOON

Desk with meeting table, cm 225x244x76h Top frame and legs in leather art. Kobe col. 5002, modesty panel in leather art. Kobe col 5002 with "Small Tress" print, tone on tone stitching. Working top and drawers in Planked Black veneer, open pore matt finish. Multiplug available on demand.

President armvchair, cm 70x80x128/140h All in leather art. Kobe col. Nero, tone on tone stitching. Swivel metal base matt Black lacquered.

# GOTHAM

Guest chair, cm 75x75x90h Seat and backrest in leather Kobe col. 5002, outer structure in leather Kobe col. Nero with "Small Tress" print, tone on tone stitching. Swivel metal base Chrome finish.