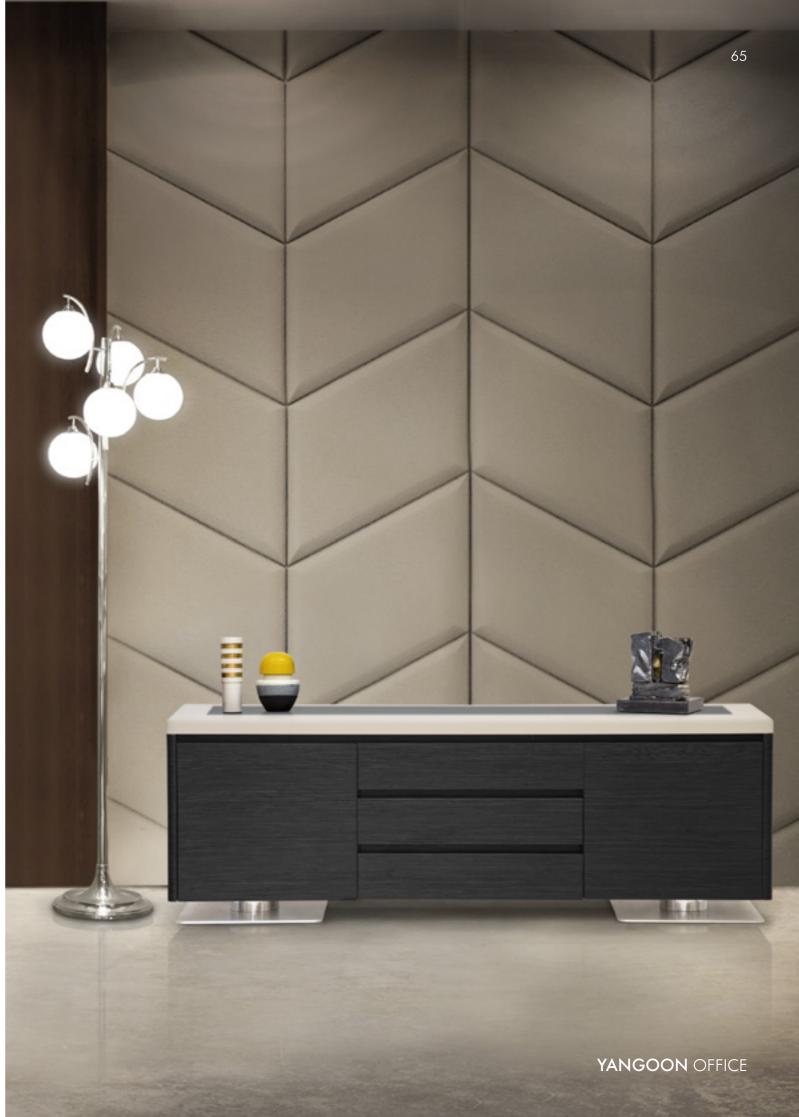

64 YANGOON

Sideboard, cm 170x45x68h Top in leather art. Kobe col. 5002 with insert in Planked Black veneer open pore matt finish. Front of doors and drawers in Planked Black veneer open pore matt finish. Steel base in polished Inox finish.