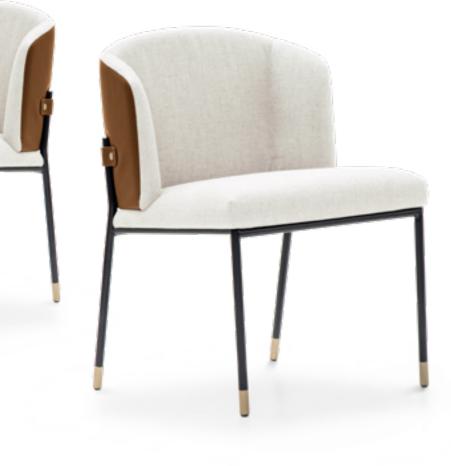

Guest chair, cm75x68x78h All in leather art. Daino col. Oyster with tone on tone stitching and inserts in solid Ashwood col. matt Black open pore. Steel base in Goldchamp S. matt finish.