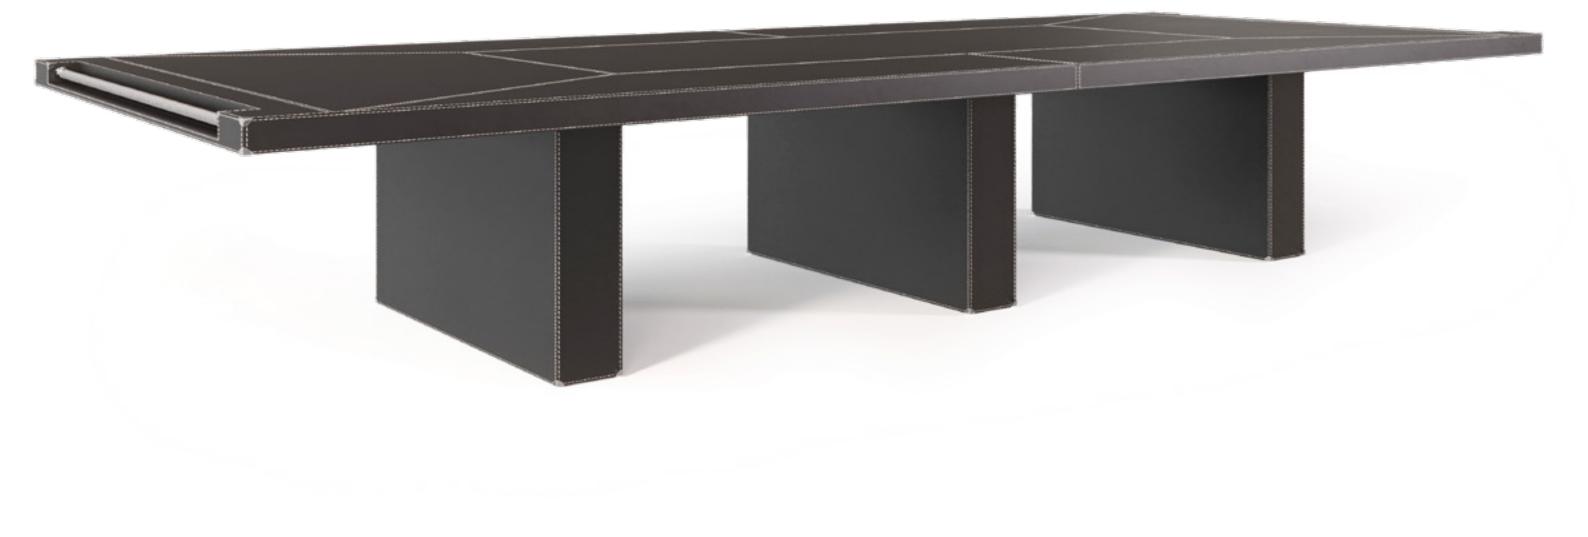

## BETHANY

20-Seat meeting table, cm 700x240x74h Top in leather art. Daino col. Oyster, tone on tone stitching with cental insert in Venice veneer semiglossy finish and 10 multiplugs. Base in quilted leather art. Daino col. Oyster, tone on tone stitching, inserts in Venice veneer, semiglossy finish