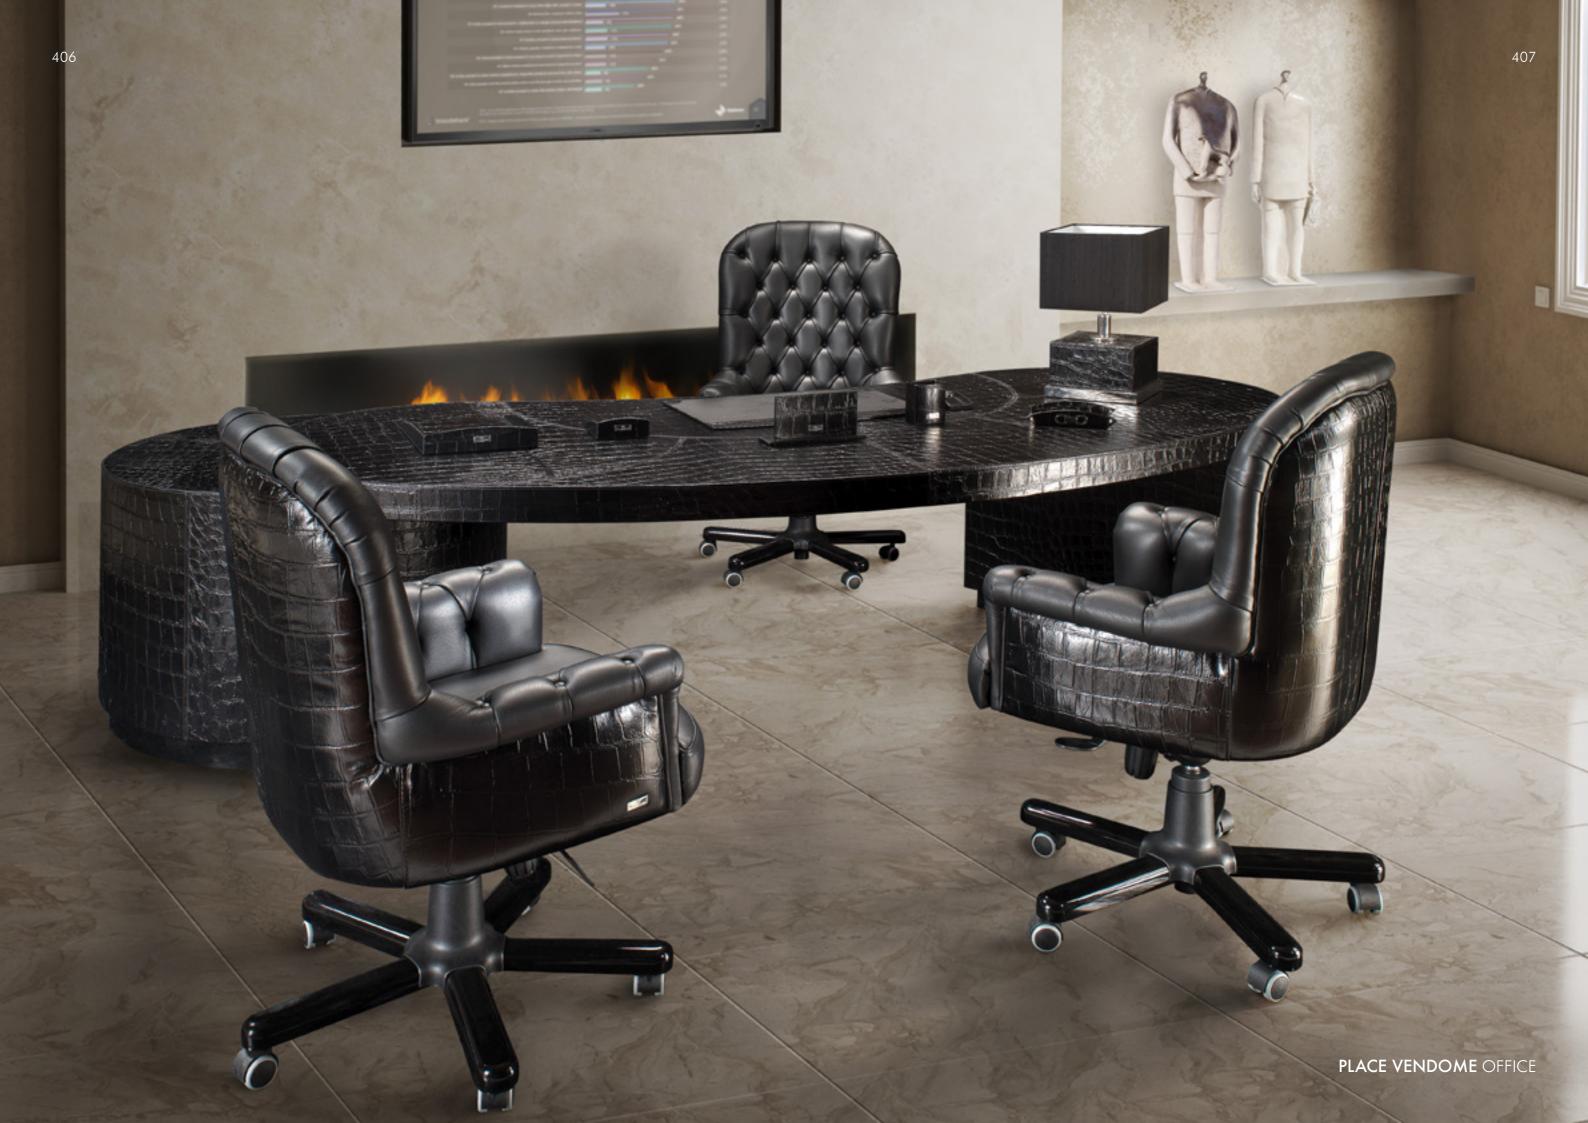

## PLACE VENDOME

Desk, cm 270x120x75h Leather Big Cocco col. Black, metal details in Nickel finish.

### PLAZA

- President Chair, cm 76x78x125/135h - Guest Chair, cm 76x78x103/113h Leather Big Cocco col. Black & Deer col. Black, lacquered base with wheels.

PLACE VENDOME OFFICE

PLACE VENDOME OFFICE