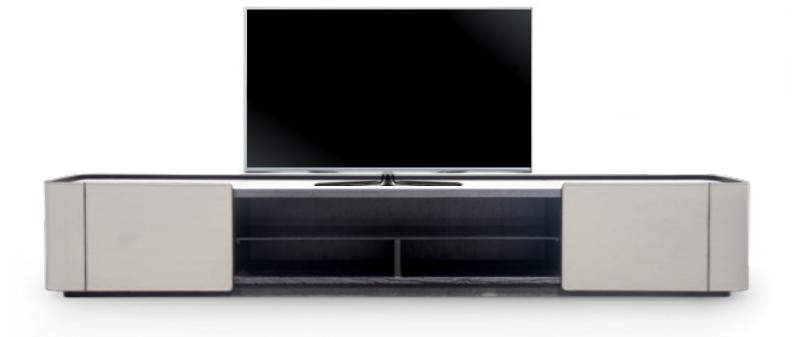

#### DOWNTOWN

TV cabinet XL, cm 245x52x42h Top frame in veneer Ash stained black matt open pore, top, sides & doors in leather Daino col. Oyster with tone on tone stitching, inside in veneer Ash stained black matt open pore, glass shelf col. fumé.

#### DOWNTOWN

TV Cabinet, cm 245x52x42h Top and interior in Ash veneer lacquered col. Oyster Open Pore, doors and sides in leather Nabuk col. Black.

Sideboard, cm 218x53x50h Structure & top in leather Daino col. Chestnut, front of doors in veneer Mahogany matt, metal handles col. light gold matt, metal legs col. Goldchamp S. matt.