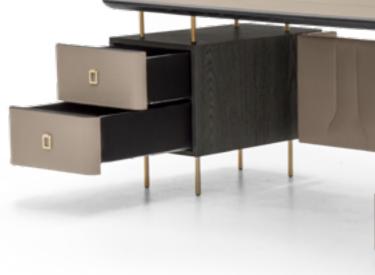

### PANAMERA

Desk, cm 220x85x74h Structure and edges of the top in solid Ashwood matt Black open pore. Top, front panel and front of drawers in leather art. Daino col. Mud, tone on tone stitching. Metal parts Goldchamp S. matt finish, rectangular handles col. Gold Satin.