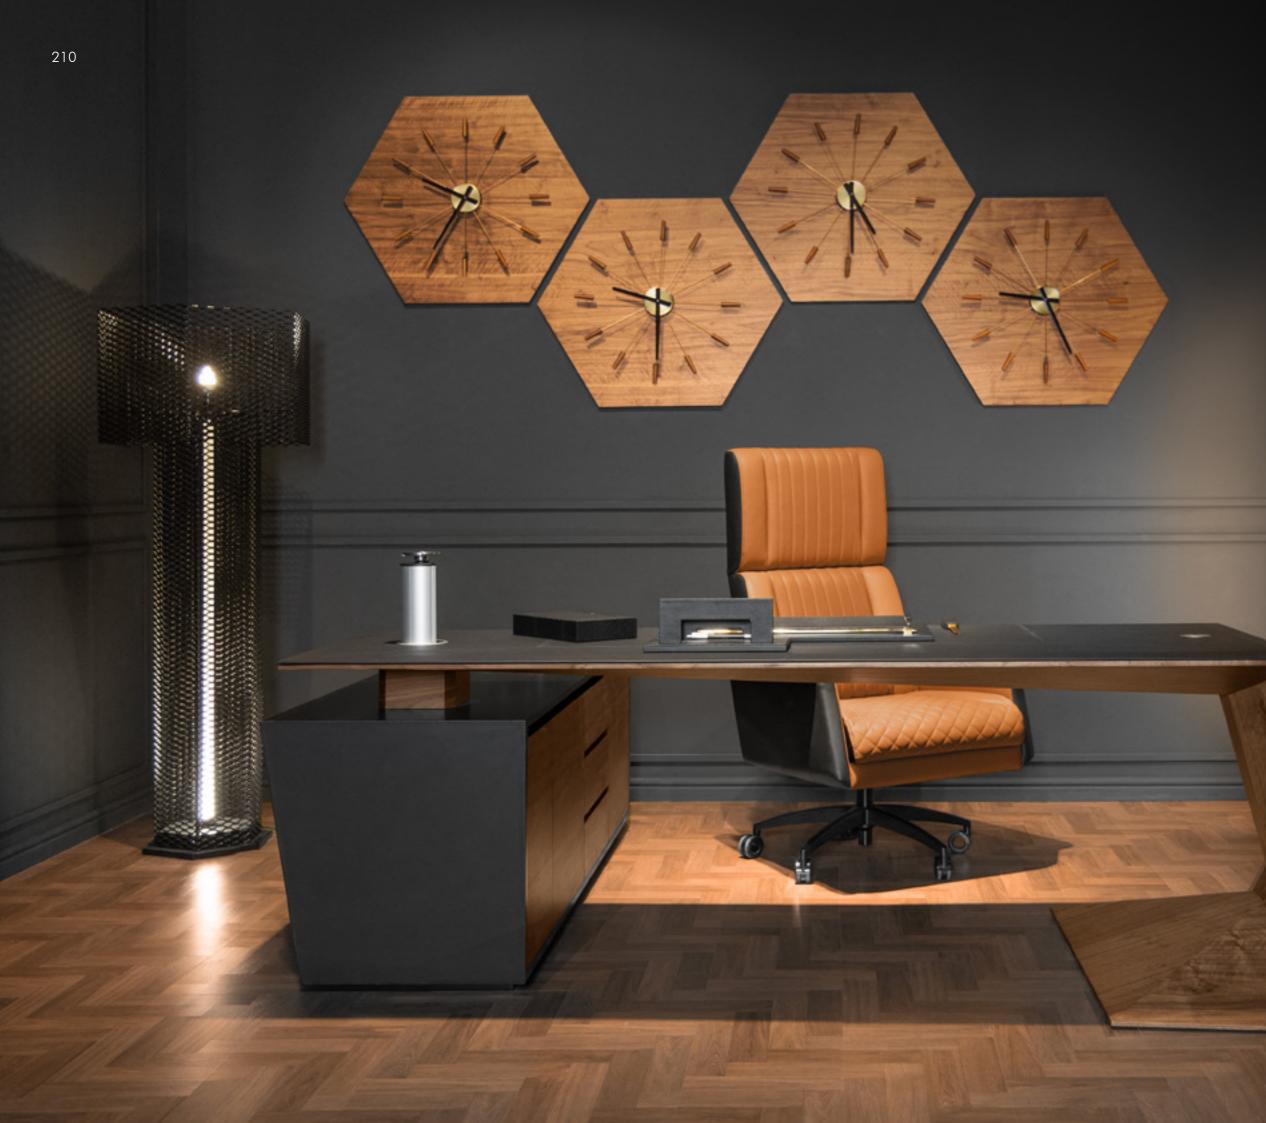

#### 211

# **GRANDS VENICE**

212

Desk with side unit, cm 235x183x76h Desk: Top & external side in leather art. Cuoio col. Pure Black, undertop & internal part of the leg in veneer Venice. Side Unit: Outback in leather art. Cuoio col. Pure Black, frontal drawers & doors panel in veneer Venice, top & other lacquered parts in Black Matt finish. Accessories included: Multiplug, Cable Port, Built-in Fridge hidden in the Side Unit opening with personal badge, Safe Box opening with personal pin code.