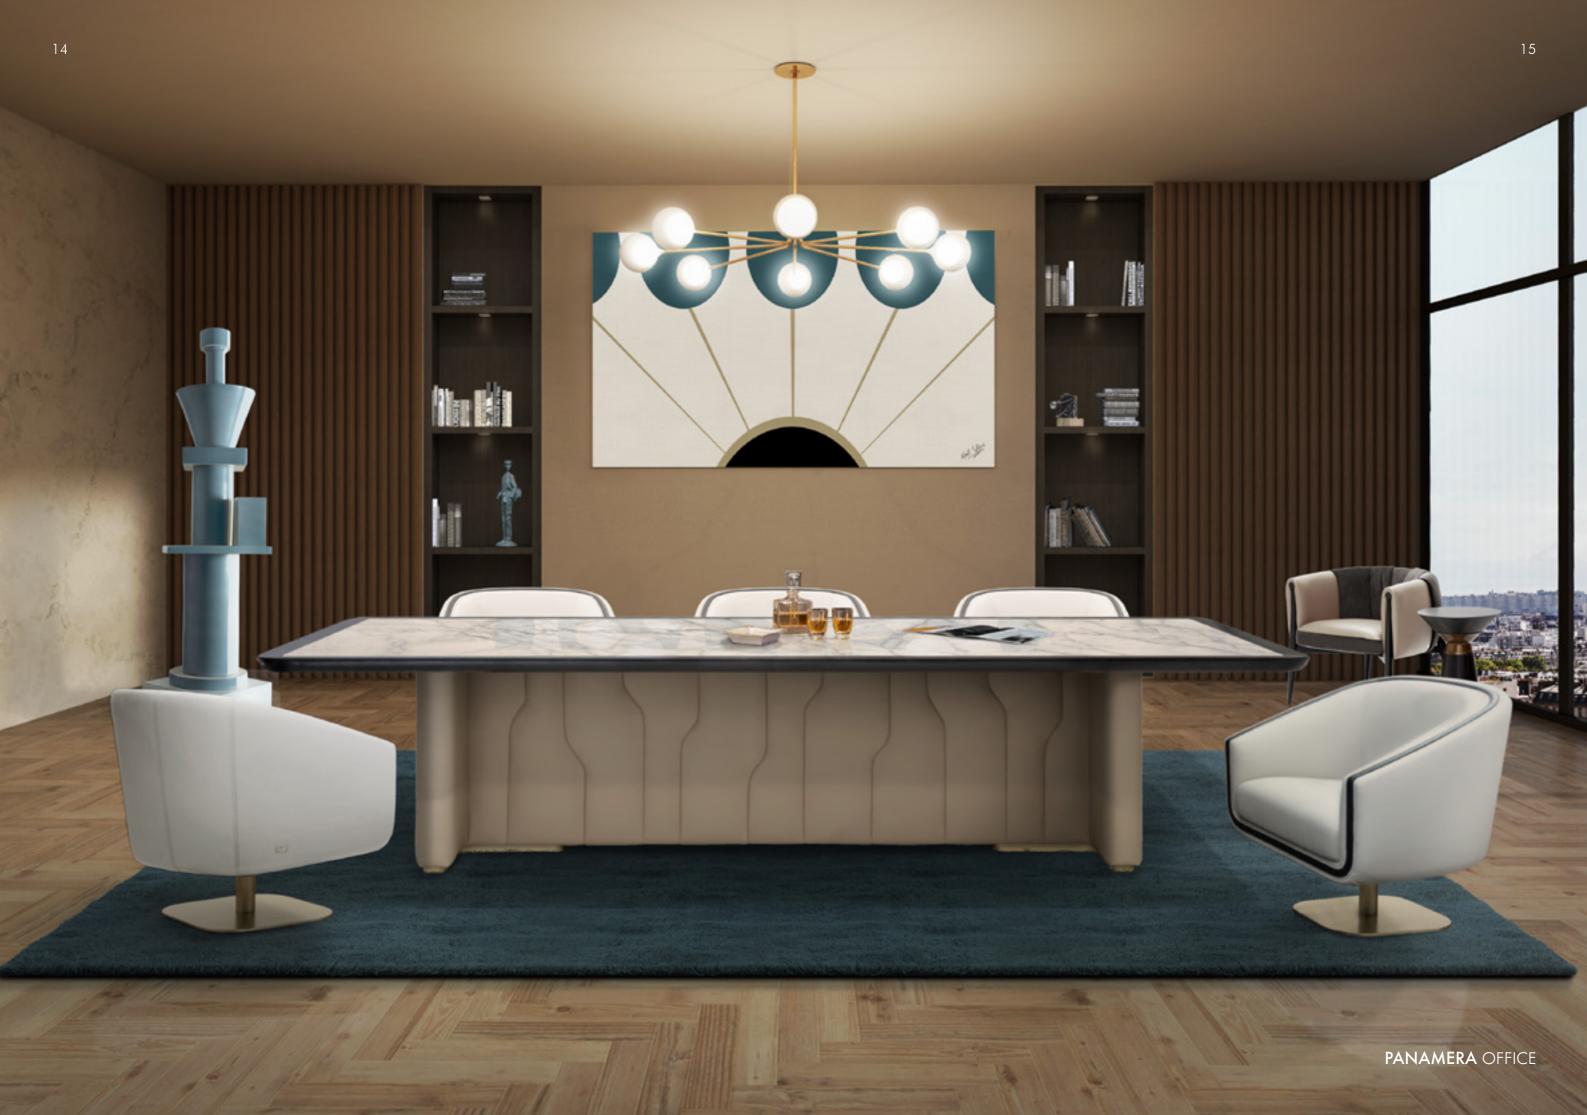

# PANAMERA Office

# PANAMERA

Meeting Table, cm 350x140x74h Top in Carrara marble, top frame in solid Ashwood matt Black open pore finish. Base in leather art. Daino col. Mud, tone on tone stitching. Feet and metal details in Pale Gold finish.