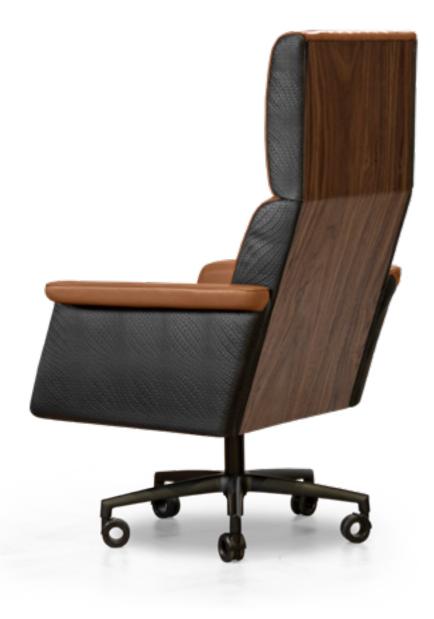

# GRANDS VENICE

President chair, cm 78x76x122/134h Seat and inside of the armrests in leather art. Kobe col. 6242, sides in leather art. Cuoio col. Pure Black, outback in veneer Venice, metal swivel base in Black matt finish.