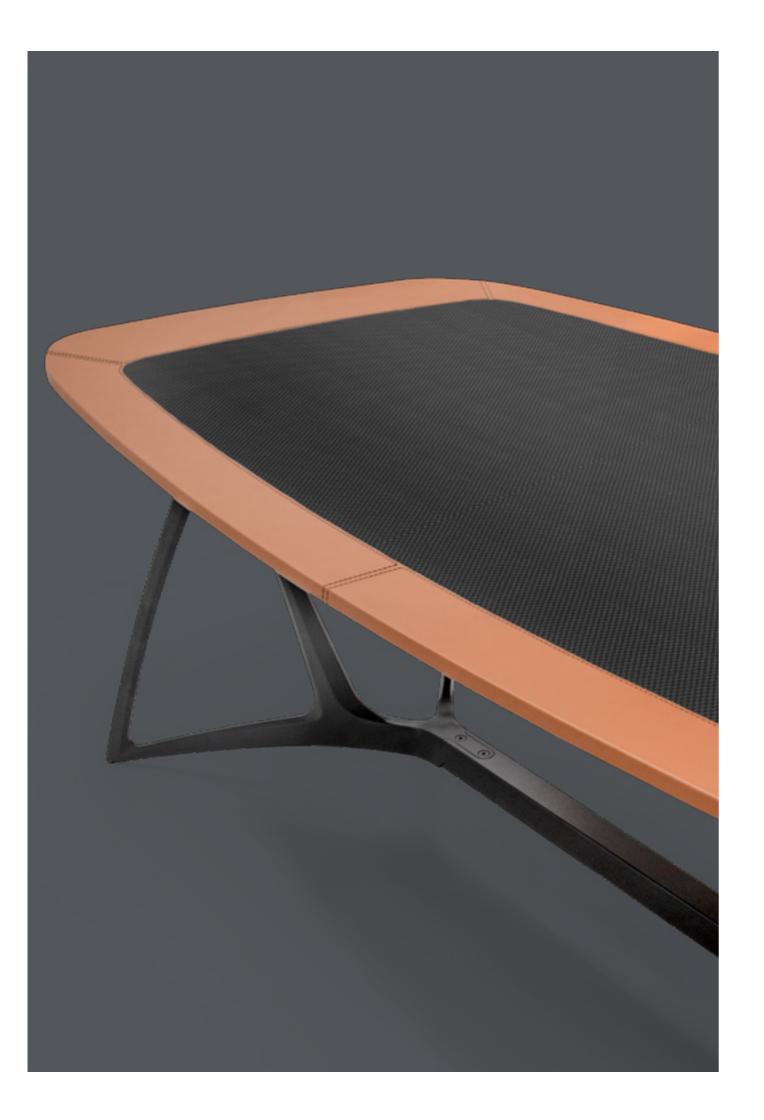

# FG-888 Meeting

Meeting table, cm 255x129x77h Carbon fibre top with edge in leather art. Cuoio col. Kestral Tan, structure in aluminium alloy, available also with aluminium base