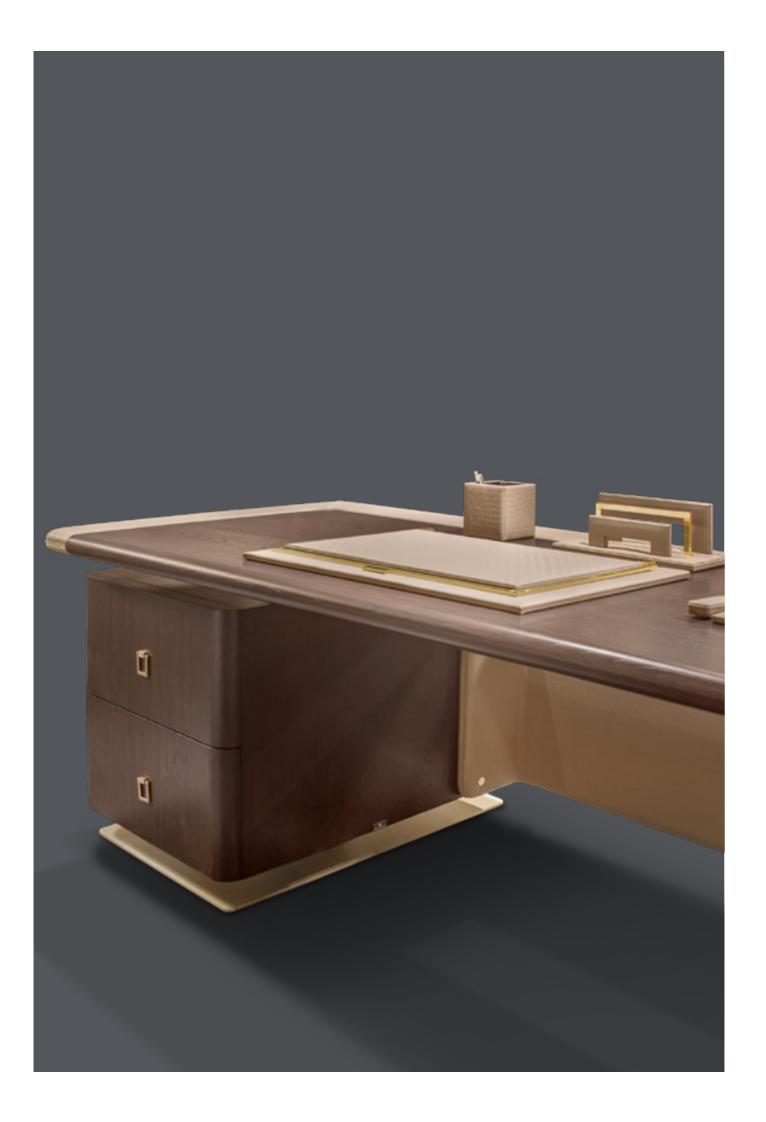

#### KIM

Desk, cm 240x90x74h Top, drawers and modesty panel in Ash Black veneer, open pore matt finish, working top, modesty panel and magazine rack in leather art. Daino col. Oyster. Metal base and handles in Goldchamp S. matt finish.