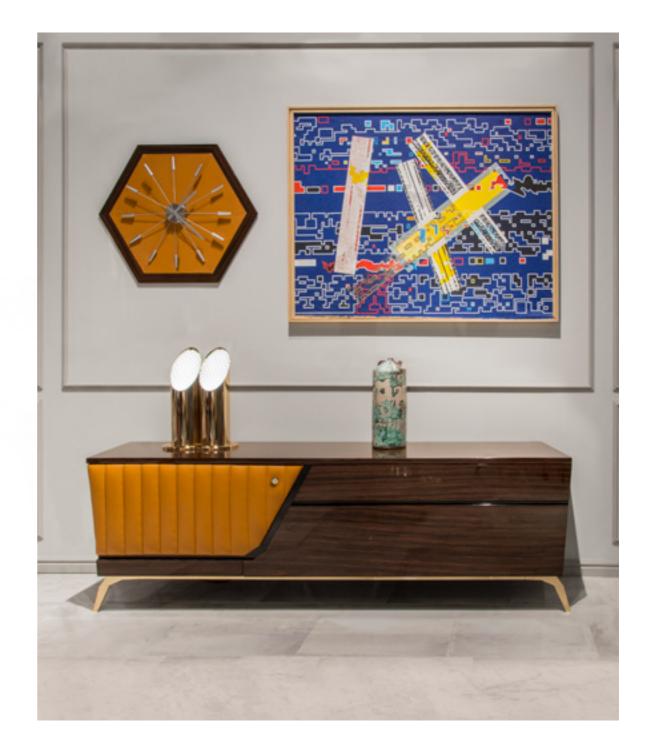

# PANAMERA

Desk with side unit, cm 260x234x74h Structure in veneer Oak grey matt finish. Fronts of drawers, top & front panel in leather Deer col. 280 Wisteria with tone on tone stitching. Border of top in Ash hardwood lacquered col. grey, matching to veneer matt finish. Metal parts & handles in brushed stainless steel finish

# PANAMERA

30

Desk with side unit, cm 260x234x74h Structure in veneer Oak grey matt finish. Fronts of drawers, top & front panel in leather Deer col. 280 Wisteria with tone on tone stitching. Border of top in Ash hardwood lacquered col. grey, matching to veneer matt finish. Metal parts & handles in brushed stainless steel finish