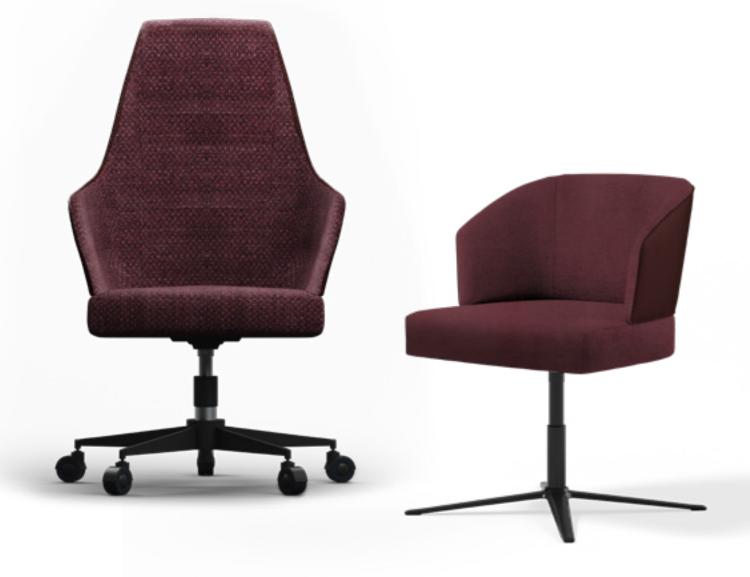

President chair, cm 62x66x106h In wool fabric St. Moritz, outback in leather Kobe col. 6295, metal base black matt with wheels.

# GP249/B

Guest chair, cm 60x56,5x72h In wool fabric St. Moritz, outback in leather Kobe col. 6295, lacquered metal base col. black.

Meeting Table, cm diam. 180x75h Top in Carlacatta ceramic marble, legs in solid Ashwood O.P. Black matt finish.