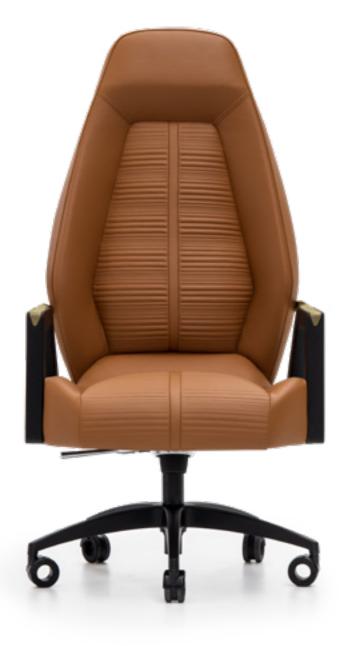

### GP275

Bookshelf, cm 120x47x175h Shelves covered in leather Cuoio col. Kestral Tan, metal structure lacquered col. black matt, metal details in light gold satin finish.

President chair, cm 64,5x68x115/130h Upholstered in leather Kobe col. 6242, with "Stripes" embroidery on seat and backrest. Armrests in Solid Ashwod O.P. black with metal details in Light Gold satin finish. Swivel base lacquered black matt. Flap in leather art. Cuoio col. Black.