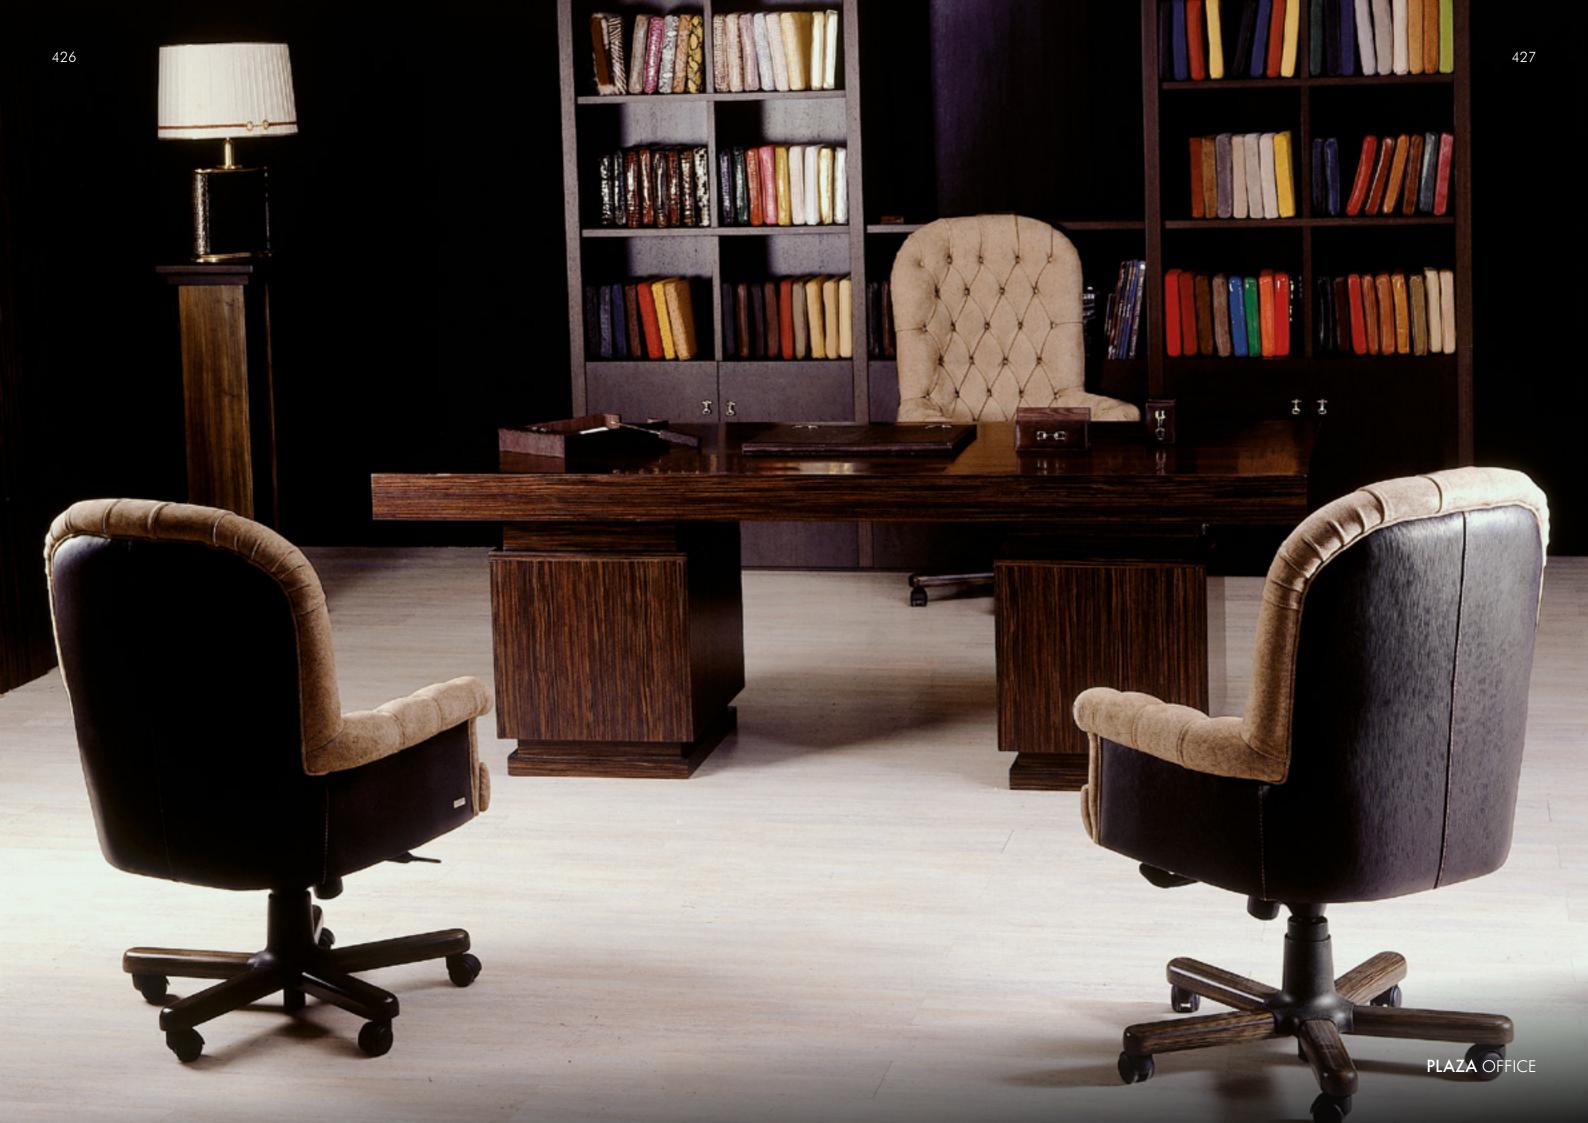

# PLAZA LEATHER

Desk with drawer cm. 260x110x78h In veneer Wengè, leather New Cocco col. Tobacco and Chianti Bull col. Platinum, nickel metal fittings.

Desk, cm. 225x90x78h All in veneer Wengé, nickel metal fittings.

# PLAZA WENGÉ

File Cabinet cm. 300x40x300h All in veneer Wengé.

# PLAZA

- President Chair, cm 76x78x125/135h - Guest Chair, cm 76x78x103/113h Leather Longchamp Choco & Cocco Miss tobacco, base in veneer Poplar Cognac glossy finish, with wheels.

Meeting Table, cm 520x200x83h Leather Cocco Multi col. TDM, veneer Wengé.