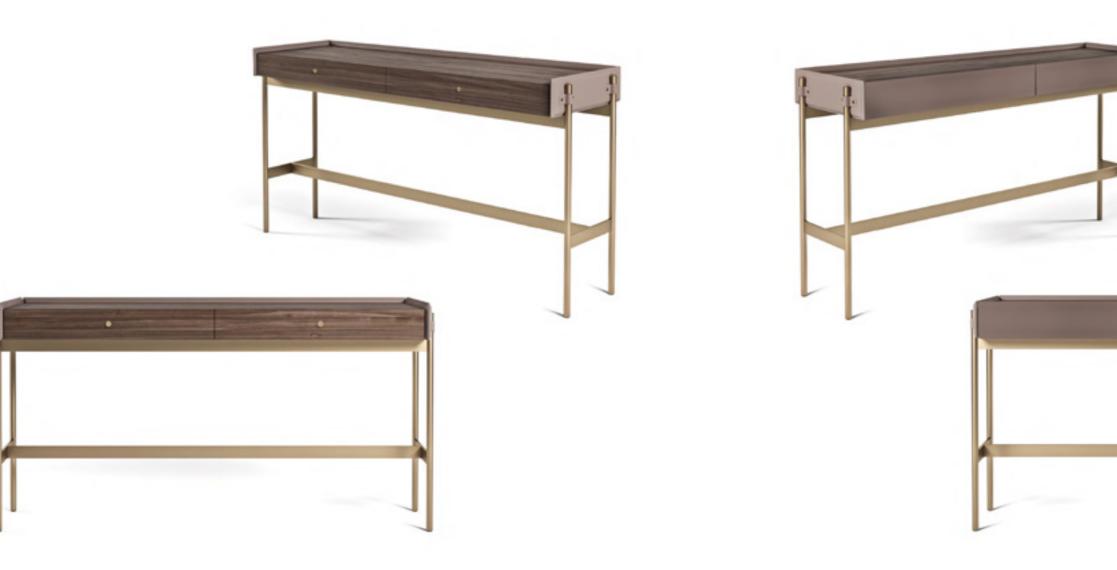

### PANAMERA

Desk, cm 220x85x74h Structure and edges of the top in solid Ashwood matt Black open pore. Top, front panel and front of drawers in leather art. Daino col. Mud, tone on tone stitching. Metal parts Goldchamp S. matt finish, rectangular handles col. Gold Satin.

# PANAMERA/B

Desk, cm 220x85x74h Structure in Titanium Oak veneer, open pore matt finish, edges of the top in Black solid Ashwood, open pore finish. Top, front of drawers and front panel in leather art. Daino col. Mud, tone on tone stitching. Metal parts in Goldchamp S. matt finish with rectangular handles Gold Satin finish.

### PANAMERA/C

Desk, cm 220x85x74h Structure in Ash veneer, Mink stained open pore finish, edges of the top in solid Ashwood, matt Black lacquered, open pore. Top, front panel, front of drawers in leather art. Daino col Graphite, tone on tone stitching. Metal parts in Goldchamp S. matt finish with rectangular handles in Gold Satin finish.

# PANAMERA

Desk, cm 220x85x74h Structure in Titanium Oak veneer open pore matt finish, edges of the top in Black solid Ashwood, open pore finish. vTop, front panel, fornt of drawers in leather art. Daino col. Mud. Metal parts in Goldchamp S. matt finish with rectangular handles in Gold satin finish.