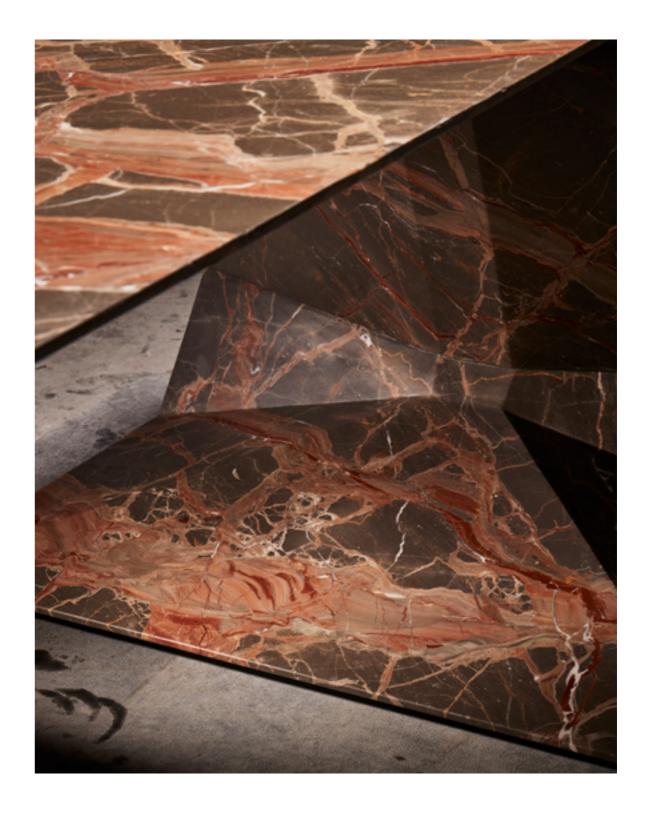

# GRANDS MARBLE

Desk, cm 250x100x74h Top in leather art. Cuoio. col Kestral Tan, sides in Sahara Noir marble.

# GRANDS MARBLE

Desk, cm 250x100x74h Top in leather art. Daino col. Coal, sides in Sahara Noir marble.

Guest chair, cm 75x75x84h Leather art. Daino col. Whiskey, piping in leather Daino col. Coal, metal swivel base lacquered Black matt.

# GRANDS MARBLE

Desk, cm 250x100x74h Top in leather art. Daino col. Milk, sides in Calacatta Gold marble.