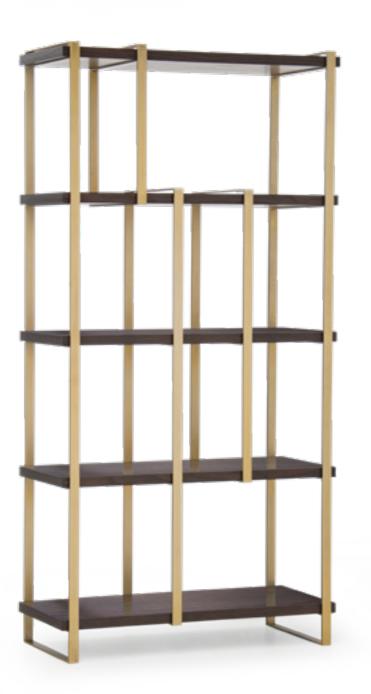

334

Bookshelf LARGE, cm 125x40x182h Shelves in leather Kobe col. 6274, edge of shelves in veneer Venice, metal lacquered structure col. black

#### VENICE BEACH

Bookcase, cm 217x46x236h In veneer Wengé glossy finish with inserts col. gold satin metal finish. Brass square Formitalia Glamour logo col. gold, on request.

#### GP274

Bookshelf, cm 125x47x171h Metal structure in Light Gold satin finish, shelves in Cuoio leather col. Kestral Tan

#### GP274

Bookshelf, cm 180x47x171h Metal structure in Light Gold satin finish, shelves in Cuoio leather col. Kestral Tan

#### GP275

Bookshelf, cm 120x47x175h Metal structure in Light Gold satin finish, shelves in Cuoio leather col. Kestral Tan

GP238

342

Bookshelf, cm 127x40x253h All in veneer Noce Canaletto with metal details in light gold satin finish, LED lights on shelves