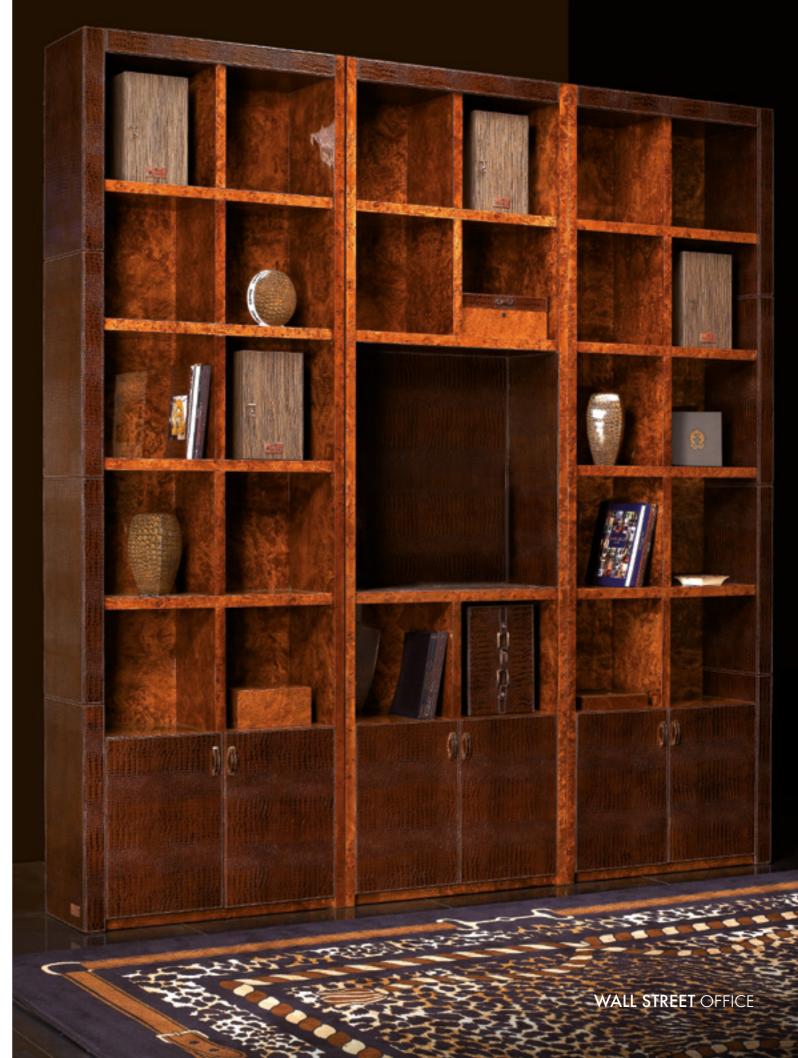

### WALL STREET OFFICE

WALL STREET

414

Desk cm 240x90x78h In leather Cocco Miss col. Chocolate, insert in veneer Wengé on top, side bars in leather Tapiro col. Beige quilted, metal details in gold finish.