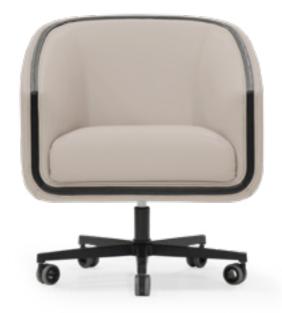

#### MERA

President chair cm 57x62,5x119h in leather art. Daino col. Oyster, lacquered border col. Black, swivel metal base matt Black lacquered.

Meeting Table, cm 510x180x76h In veneer Ash Black open pore.

#### MERA

79

President chair cm 57x62,5x119h in leather art. Daino col. Oyster, lacquered border col. Black, swivel metal base matt Black lacquered.

KIM OFFICE