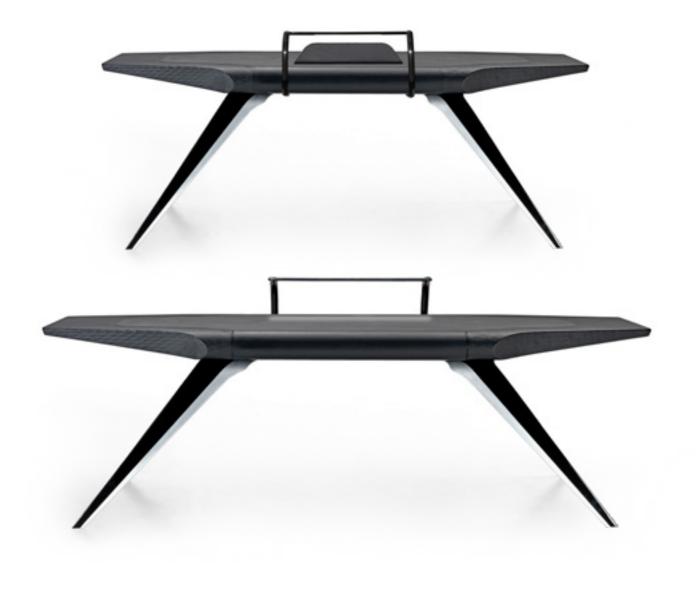

#### GP231

Coffee table, cm 120x120x31,5h In marble Black Marquinia & Glass fumé, metal base in Light Gold satin finish

GP300 Office

GP300 OFFICE

**(**)

Desk, cm 273x130x75,5h All in Aluminium Alloy with Cuoio details col. Tan, black lacquered internal part

GP300 OFFICE

President chair, cm 75x67x108h Aluminium alloy stucture, upholstered in leather Kobe col. 6216, base with wheels and chrome legs.