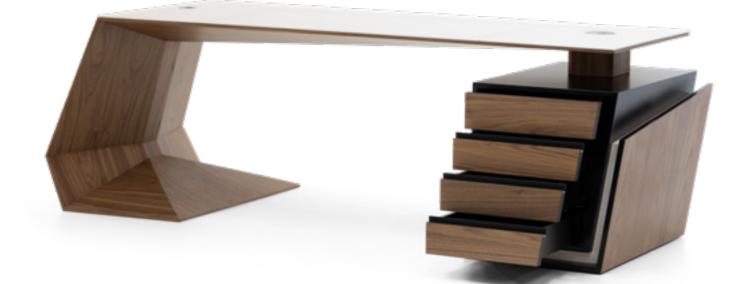

# PANAMERA/B

Desk, cm 220x85x74h Structure in Titanium Oak veneer, open pore matt finish, edges of the top in Black solid Ashwood, open pore finish. Top, front of drawers and front panel in leather art. Daino col. Mud, tone on tone stitching. Metal parts in Goldchamp S. matt finish with rectangular handles Gold Satin finish.

### PANAMERA/C

Desk, cm 220x85x74h Structure in Ash veneer, Mink stained open pore finish, edges of the top in solid Ashwood, matt Black lacquered, open pore. Top, front panel, front of drawers in leather art. Daino col Graphite, tone on tone stitching. Metal parts in Goldchamp S. matt finish with rectangular handles in Gold Satin finish.

# PANAMERA

Desk, cm 220x85x74h Structure in Titanium Oak veneer open pore matt finish, edges of the top in Black solid Ashwood, open pore finish. vTop, front panel, fornt of drawers in leather art. Daino col. Mud. Metal parts in Goldchamp S. matt finish with rectangular handles in Gold satin finish.

### PANAMERA

Desk extension, cm 175x85x70h Structure in Titanium Oak veneer open pore matt finish, edges of top in Black solid Ashwood, open pore finish. Metal details in Goldchamp S. matt finish.