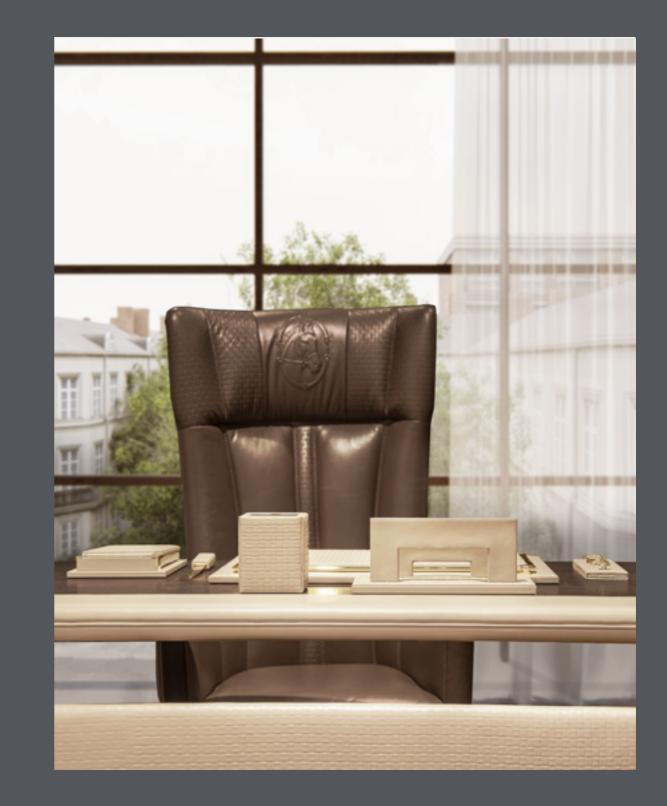

# 0 0 Ū.

MODIGLIANI

President chair cm 63.5x71x111h Seat backrest in leather art. Daino col. Mud, with flap in leather art. Cuoio col. Pure Black, with tone on tone stitching. Arms in solid Ashwood matt Black open pore, with metal inserts in Goldchamp S. matt finish and Metal swivel base in Pale Gold finish.

#### PANAMERA DESK KIT

set of 5 pieces In leather Daino col. Coal with tone on tone stitching, metal col. gold.

Set of 5 pieces In leather Daino col. Mud with "Small Tress" print, metal gold glossy finish