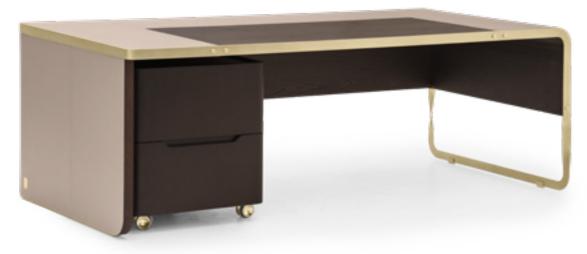

### PANAMERA

Desk, cm 220x85x74h Structure and edges of the top in solid Ashwood matt Black open pore. Top, front panel and front of drawers in leather art. Daino col. Mud, tone on tone stitching. Metal parts Goldchamp S. matt finish, rectangular handles col. Gold Satin.