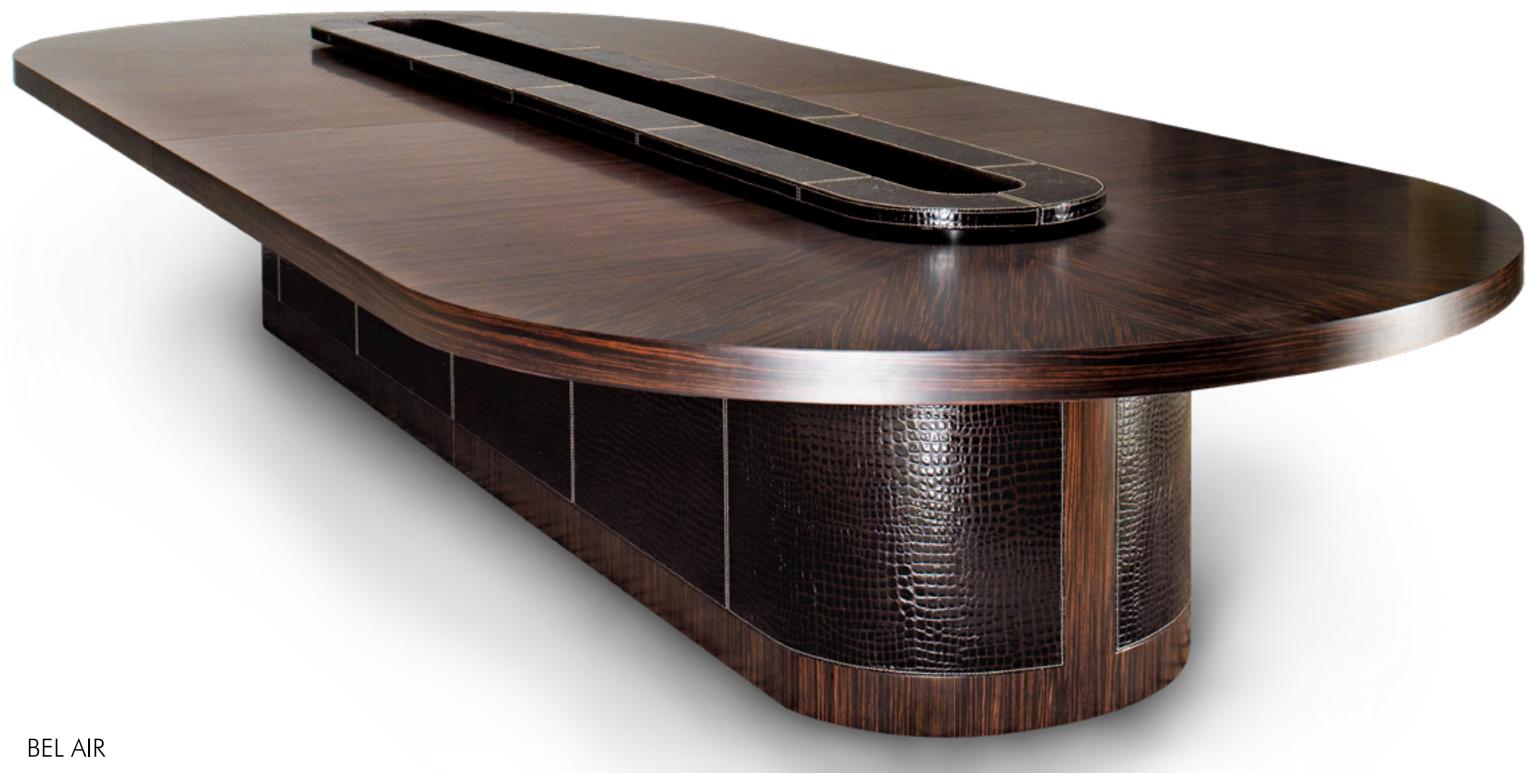

# PLAZA

- President Chair, cm 76x78x125/135h - Guest Chair, cm 76x78x103/113h Leather Longchamp Choco & Cocco Miss tobacco, base in veneer Poplar Cognac glossy finish, with wheels.

Meeting Table, cm 520x200x83h Leather Cocco Multi col. TDM, veneer Wengé.