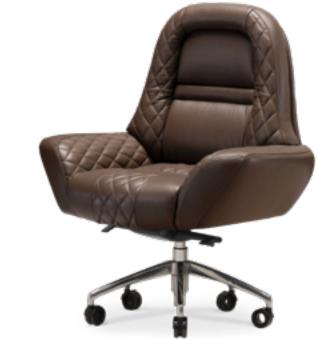

Guest chair, cm75x68x78h All in leather art. Daino col. Oyster with tone on tone stitching and inserts in solid Ashwood col. matt Black open pore. Steel base in Goldchamp S. matt finish.