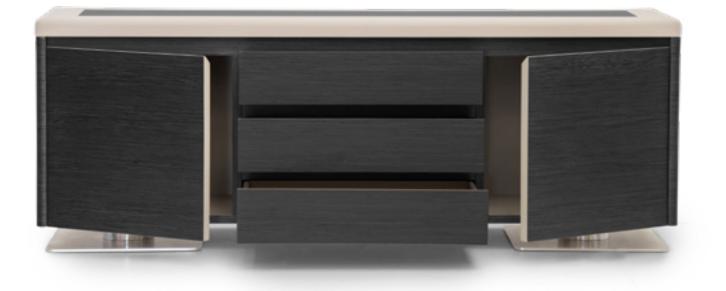

64 YANGOON

Sideboard, cm 170x45x68h Top in leather art. Kobe col. 5002 with insert in Planked Black veneer open pore matt finish. Front of doors and drawers in Planked Black veneer open pore matt finish. Steel base in polished Inox finish.