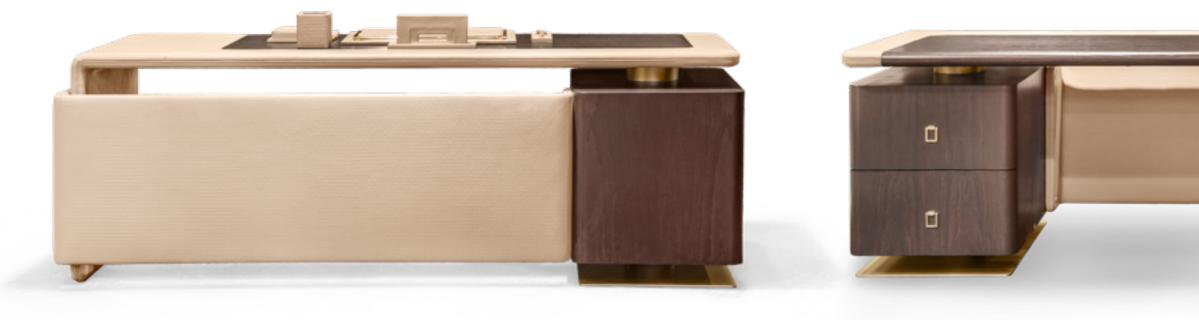

### PANAMERA

Desk, cm 220x85x74h Structure and edges of the top in solid Ashwood matt Black open pore. Top, front panel and front of drawers in leather art. Daino col. Mud, tone on tone stitching. Metal parts Goldchamp S. matt finish, rectangular handles col. Gold Satin.