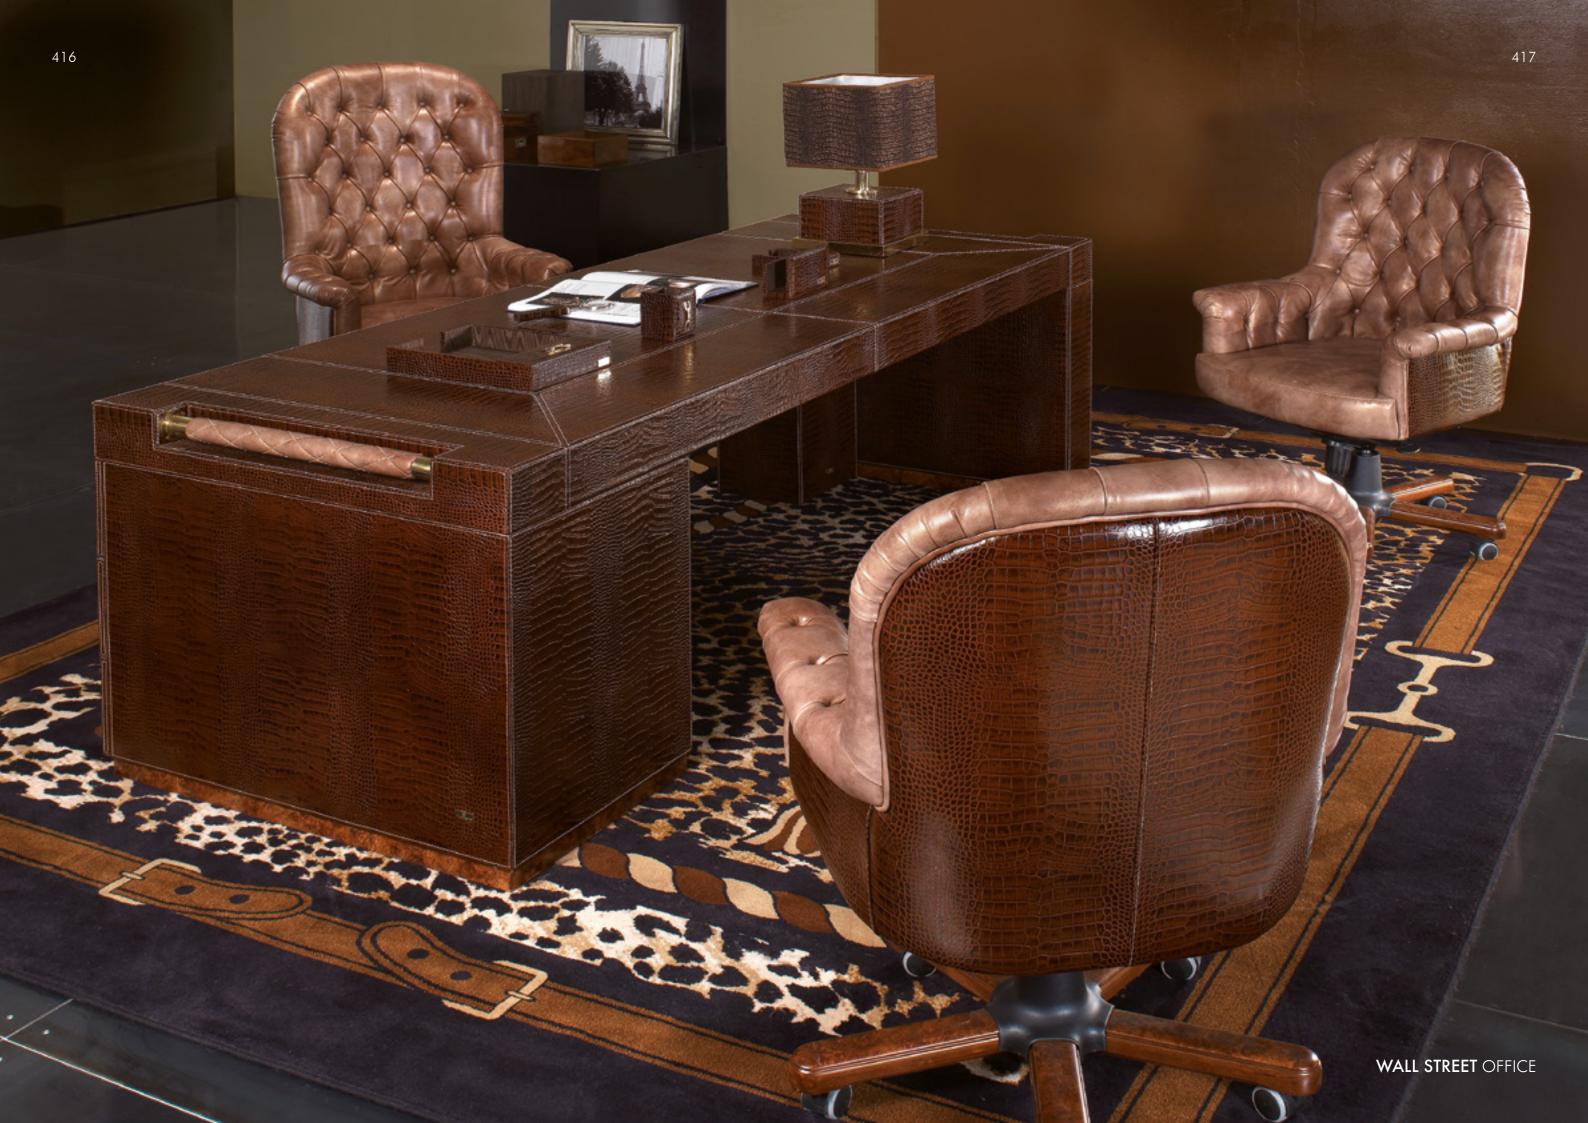

### WALL STREET OFFICE

WALL STREET

414

Desk cm 240x90x78h In leather Cocco Miss col. Chocolate, insert in veneer Wengé on top, side bars in leather Tapiro col. Beige quilted, metal details in gold finish.

# WALL STREET

Desk cm 240x90x78h In leather New Cocco col. Barrique & Chianti Bull col. Tobacco, base in veneer Poplar Cognac glossy finish, metal details in gold finish.

WALL STREET OFFICE

419

### WALL STREET

File cabinet cm. 300x40x300h Leather New Cocco col. Barrique & veneer Poplar Cognac glossy finish, metal fittings gold finish.