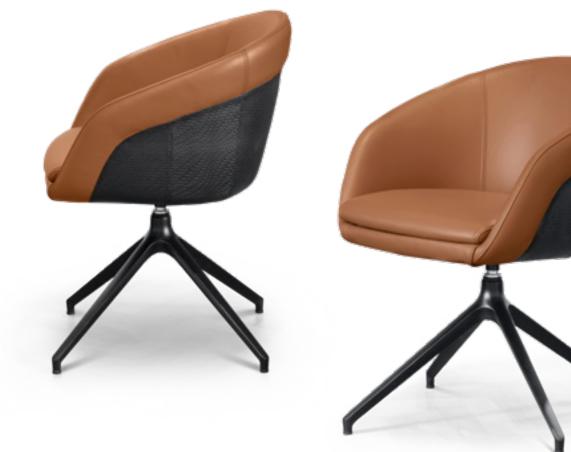

## KAZIMIR

Chair, cm 60x58x85h Seat and backrest in leather Daino col. Fuge, outer backrest in leather Daino col. Graphite, tone on tone stitching. Metal structure in Goldchamp S. matt finish.

Chair, cm 63x56x83h All in leather Kobe col. 6177, legs in solid Ashwood col. Mocha

KOWLOON

91

Guest Chair, cm 65x76x83h Seat and backrest in leather Kobe col. 5223, outback in leather Kobe col. 5028, metal base Pale Gold finish with wheels

LOUVRE OFFICE