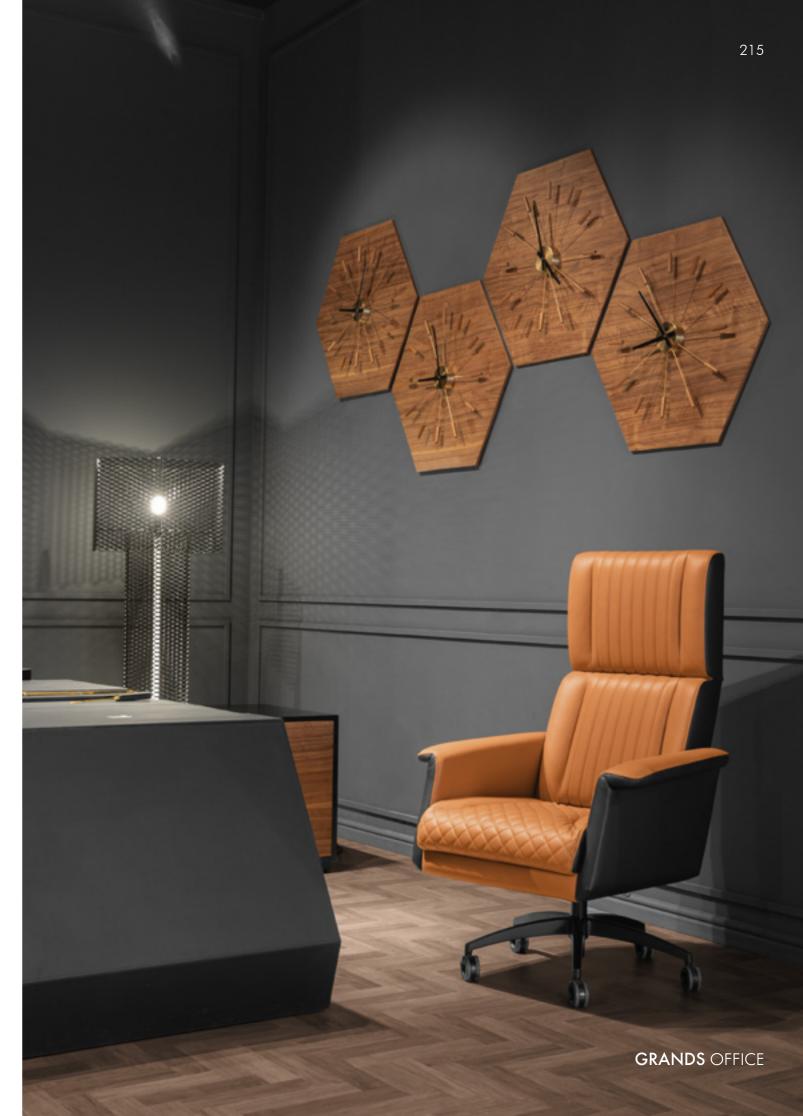

# GRANDS GOLD

President chair, cm 78x76x122/134h Internal upholstery in leather art. Daino col. Fudge with canneté on headrest & backrest, seat with matelassè, tone on tone stitching, sides and outback with "Bricks" printed leather art. Daino col Fudge, tone on tone stitching. Metal base with Black wheels, adjustable height mechanism & oscillating mechanism in Pale Gold matt finish.