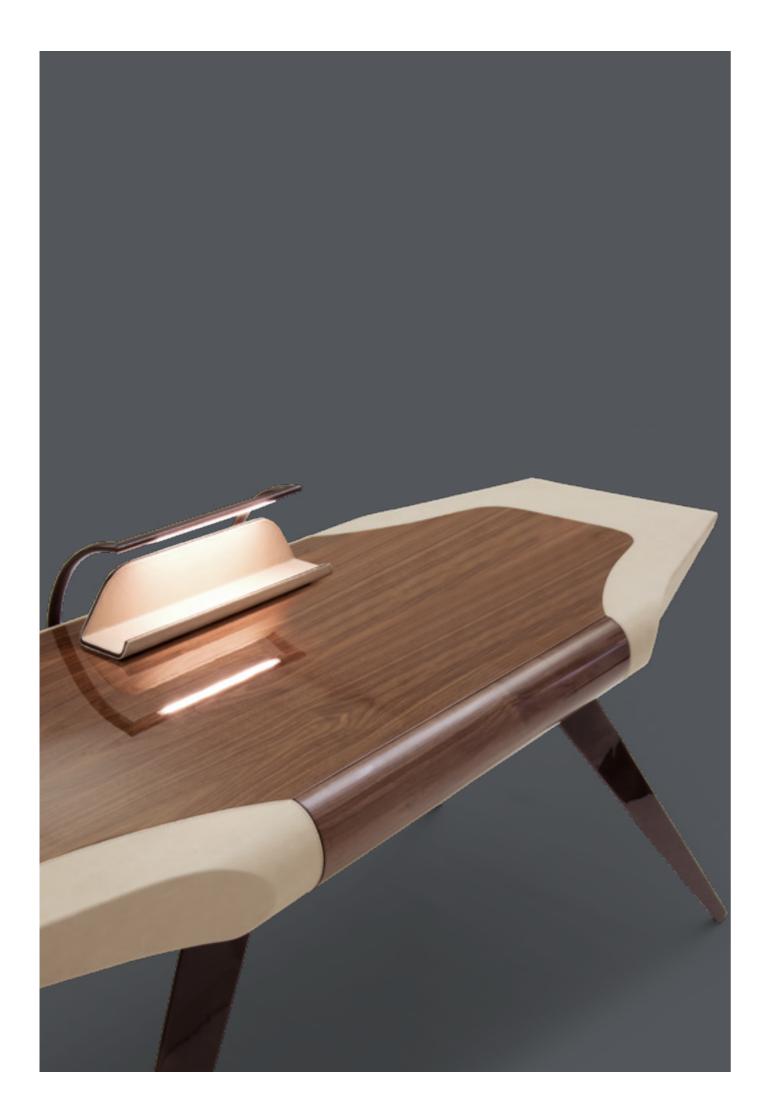

#### GP231

Coffee table, cm 120x120x31,5h In marble Carrara & veneer Noce Canaletto, metal base in Light Gold satin finish 139

#### GP231

Coffee table, cm 120x120x31,5h In marble Black Marquinia & Glass fumé, metal base in Light Gold satin finish

GP300 Office

GP300 OFFICE

**(**)

Desk, cm 273x130x75,5h All in Aluminium Alloy with Cuoio details col. Tan, black lacquered internal part