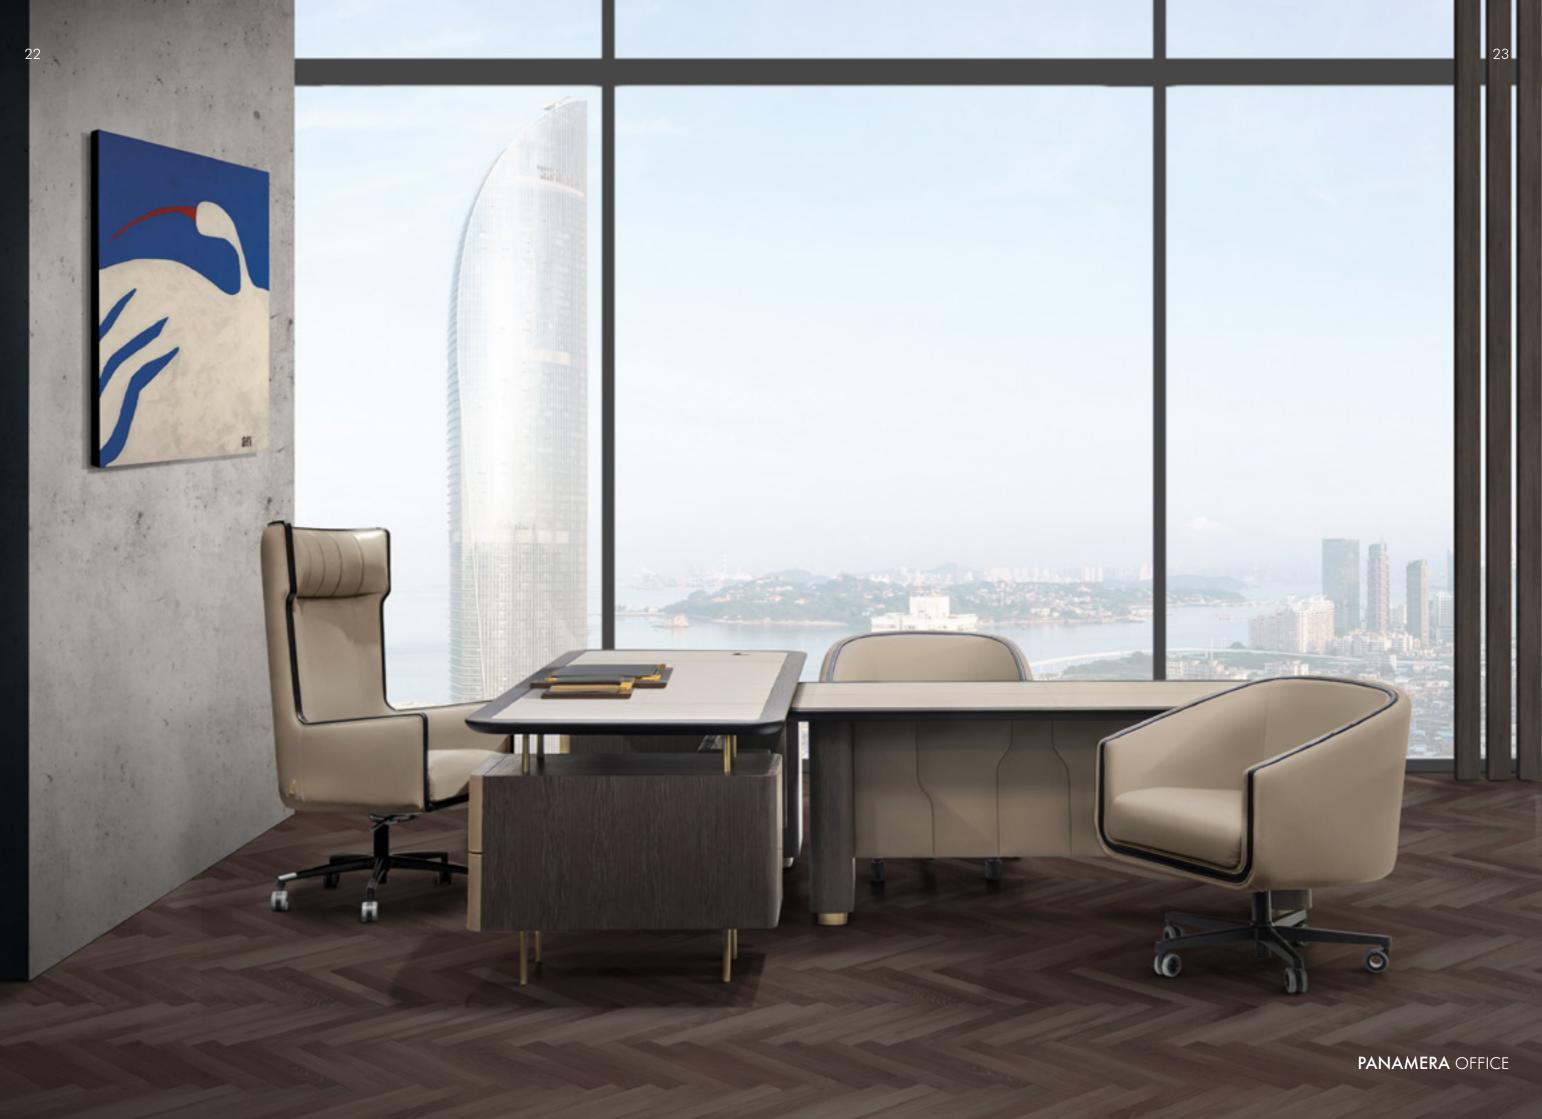

# PANAMERA Office

### PANAMERA

Desk, cm 220x85x74h Structure and edges of the top in solid Ashwood matt Black open pore. Top, front panel and front of drawers in leather art. Daino col. Mud, tone on tone stitching. Metal parts Goldchamp S. matt finish, rectangular handles col. Gold Satin.

# 0 0 Ū.

MODIGLIANI

President chair cm 63.5x71x111h Seat backrest in leather art. Daino col. Mud, with flap in leather art. Cuoio col. Pure Black, with tone on tone stitching. Arms in solid Ashwood matt Black open pore, with metal inserts in Goldchamp S. matt finish and Metal swivel base in Pale Gold finish.

Guest chair, cm75x68x78h All in leather art. Daino col. Oyster with tone on tone stitching and inserts in solid Ashwood col. matt Black open pore. Steel base in Goldchamp S. matt finish.

# PANAMERA

Meeting Table, cm 350x140x74h Top in Carrara marble, top frame in solid Ashwood matt Black open pore finish. Base in leather art. Daino col. Mud, tone on tone stitching. Feet and metal details in Pale Gold finish.