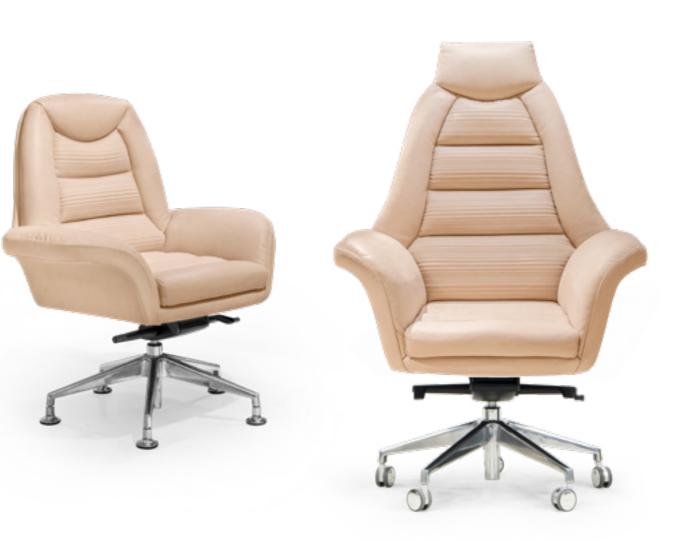

# 0 0 Ū.

MODIGLIANI

President chair cm 63.5x71x111h Seat backrest in leather art. Daino col. Mud, with flap in leather art. Cuoio col. Pure Black, with tone on tone stitching. Arms in solid Ashwood matt Black open pore, with metal inserts in Goldchamp S. matt finish and Metal swivel base in Pale Gold finish.

Guest chair, cm75x68x78h All in leather art. Daino col. Oyster with tone on tone stitching and inserts in solid Ashwood col. matt Black open pore. Steel base in Goldchamp S. matt finish.