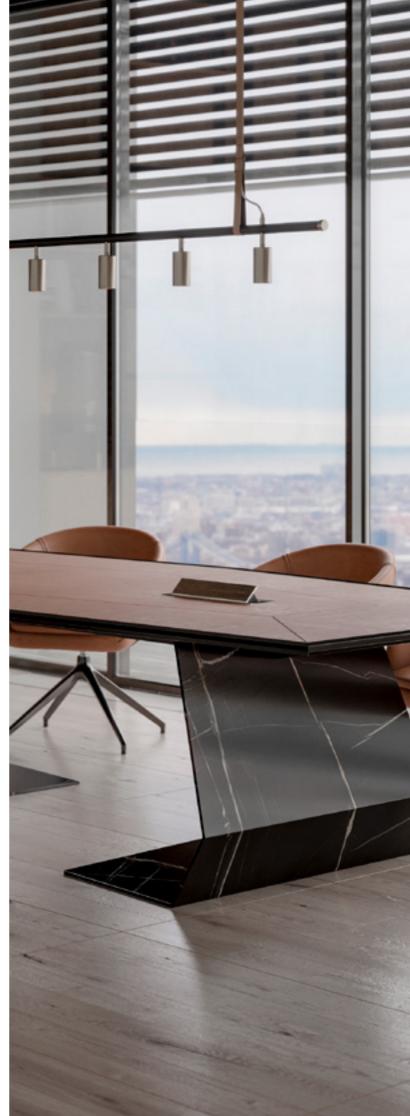

# GRANDS MEETING

218

Meeting table, cm 400x170x75,5h Top in leather Cuoio col. Tan, contrast stitching, with 2 multiplugs, legs in Sahara Noir marble.

GRANDS bookcase

Bookcase, cm 250x47x200h Structure & frontal doors panel in veneer Ash Open Pore Black, sides and in leather art. Cuoio col. Tan, base in Black matt finish. Includes Led lighting. black lacquered handles in Black finish.