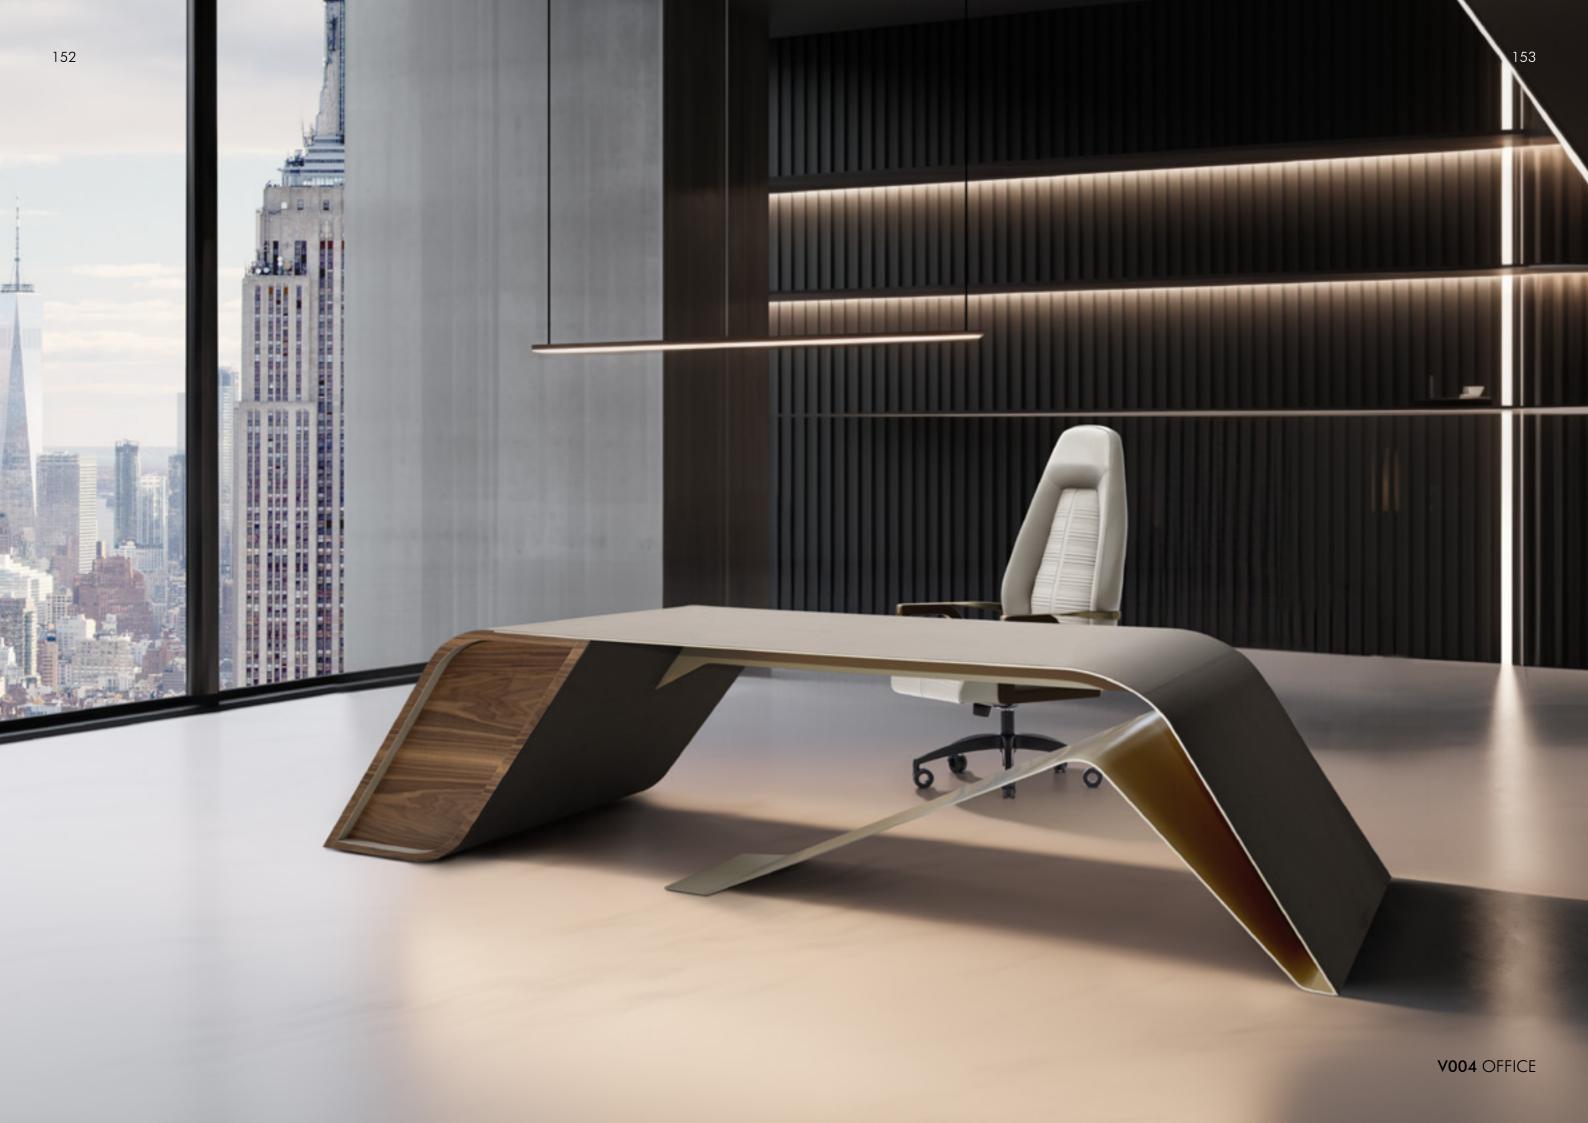

# GP004/A

Desk, cm 300x90x75h Desk with 3 drawers, veneer Noce Canaletto, with optional multiplug. Alluminium structure in Pale Gold finish, with upholstery in leather art. Nobù col. Seppia.

155

V004 OFFICE