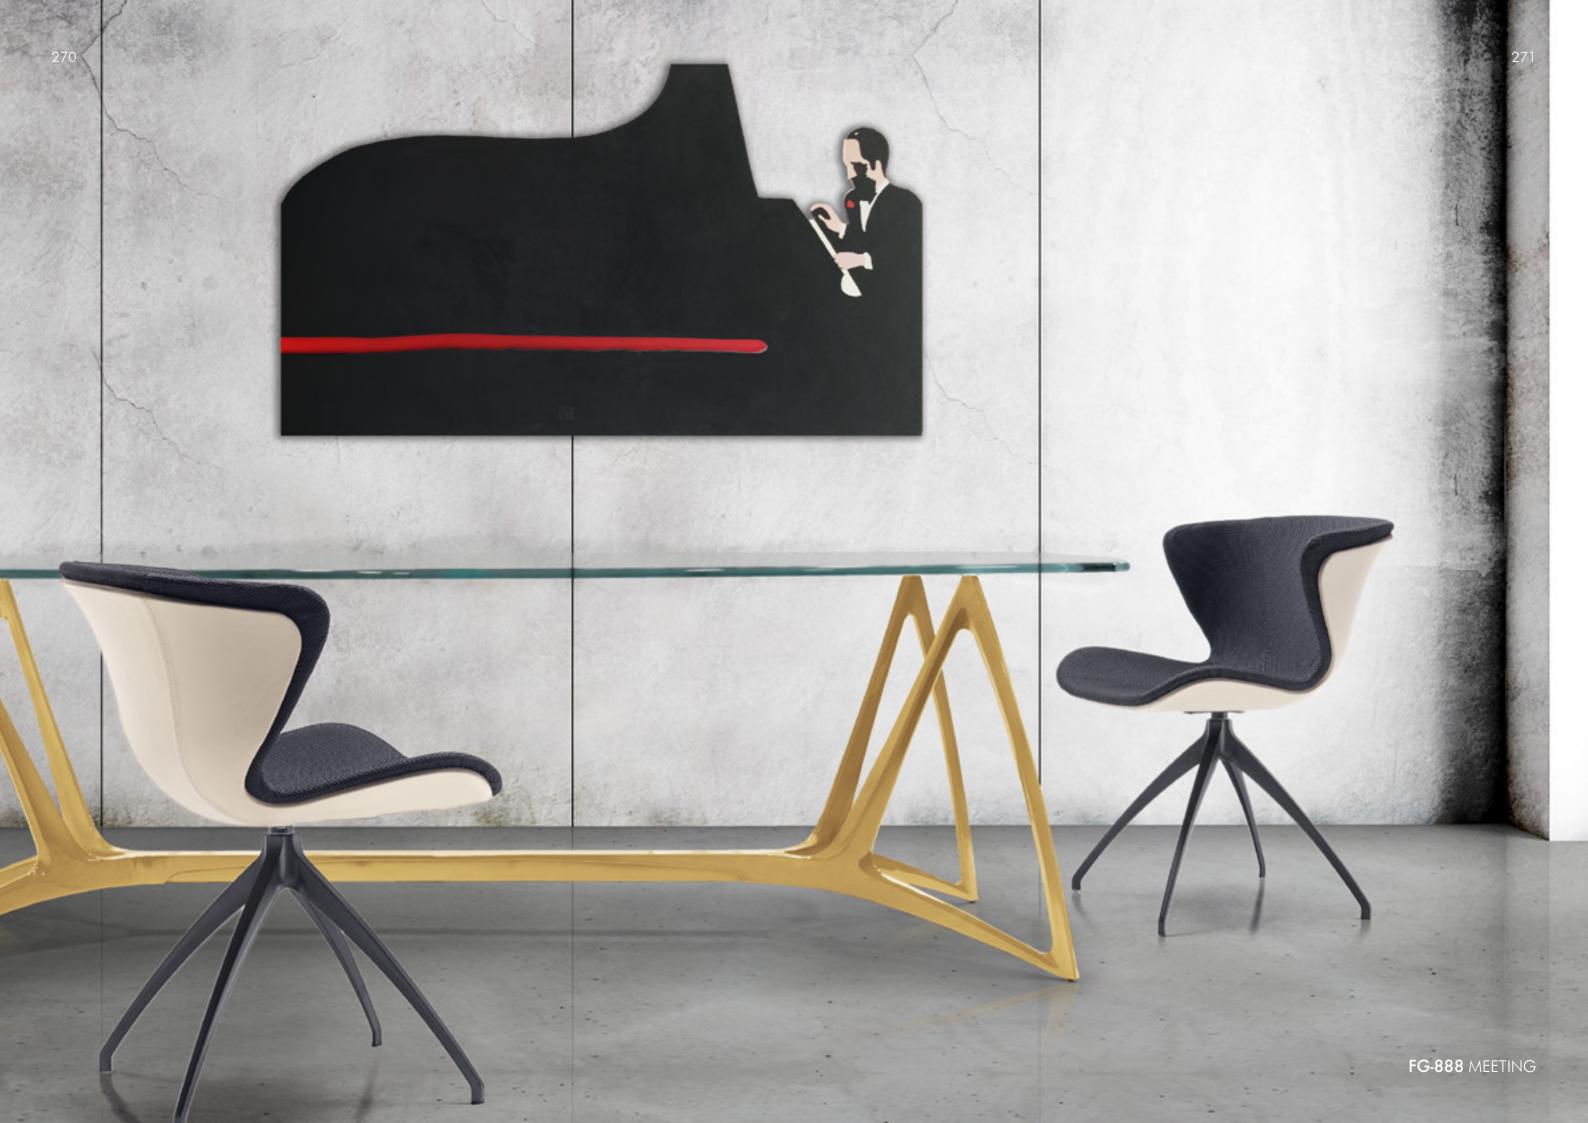

# FG-888 Meeting

Meeting table, cm 255x129x77h Carbon fibre top with edge in leather art. Cuoio col. Kestral Tan, structure in aluminium alloy, available also with aluminium base

## FG-888

Meeting table, cm 255x129x77h Glass top & structure in aluminium alloy, available also with aluminium base

FG-888 MEETING