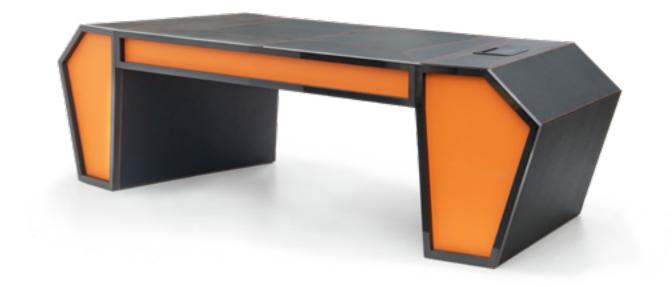

#### SPY

Desk with drawer & door, cm 280x100x80h Top, sides and internal part of legs in leather Kobe col. Black with tone on tone stitching, frontal part, front parts of drawers and door in leather Kobe col. 5184 with tone on tone stitching, inside drawers lacquered col. black matt. With multiplug as option on right side president sitting.

#### BOOST

President chair, cm 86x70x136/146h seat, back, headrest & structure in Kobe col.Black, tone on tone stitching, backrest and inside of arms quilted with double stitching, inserts on arms and sides of backrest in leather Kobe col. 5184, piping in leather Alpine col.Black, metal base chrome, with wheels