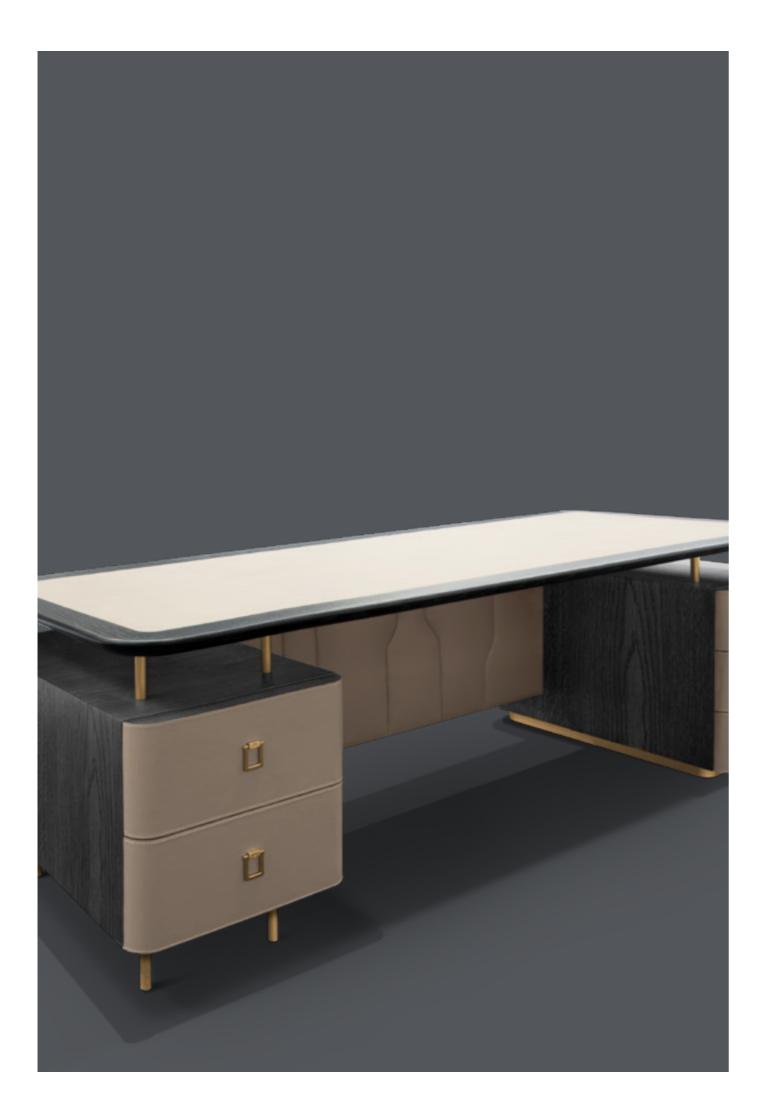

### PANAMERA

Desk, cm 220x85x74h Structure and edges of the top in solid Ashwood matt Black open pore. Top, front panel and front of drawers in leather art. Daino col. Mud, tone on tone stitching. Metal parts Goldchamp S. matt finish, rectangular handles col. Gold Satin.