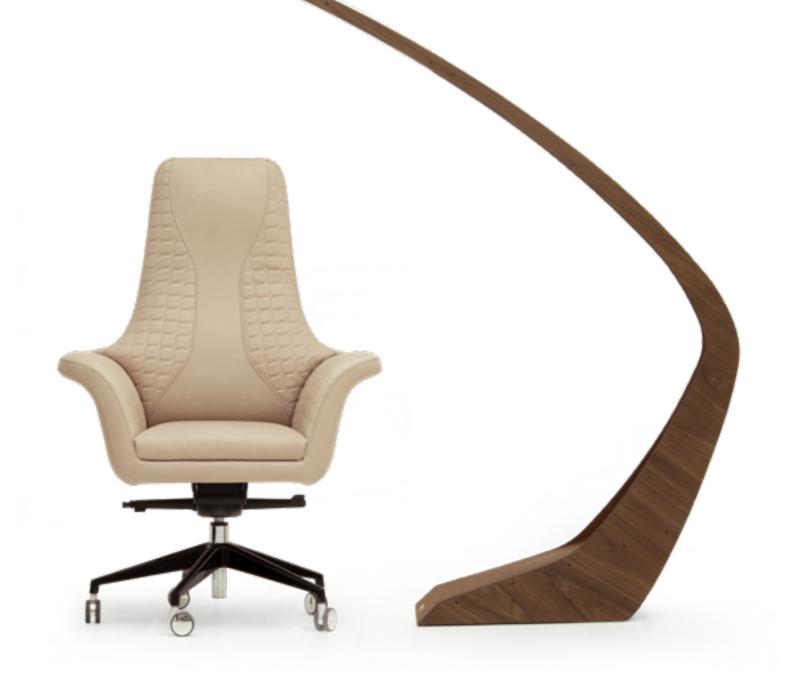

# 0 0 Ū.

MODIGLIANI

President chair cm 63.5x71x111h Seat backrest in leather art. Daino col. Mud, with flap in leather art. Cuoio col. Pure Black, with tone on tone stitching. Arms in solid Ashwood matt Black open pore, with metal inserts in Goldchamp S. matt finish and Metal swivel base in Pale Gold finish.

### NIXON

President chair, cm 70x70x128/140h All in leather art. Daino col. Mud with tone on tone stitching and inserts in Black lacquered solid Ashwood, open pore finish. Metal base with wheels matt Black lacquered.