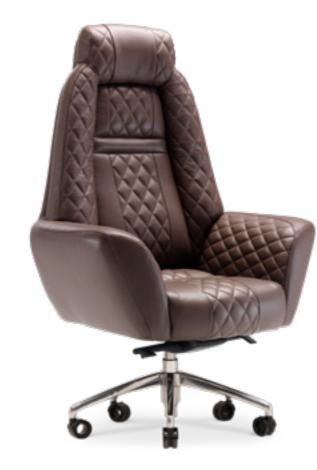

# 0 0 Ū.

MODIGLIANI

President chair cm 63.5x71x111h Seat backrest in leather art. Daino col. Mud, with flap in leather art. Cuoio col. Pure Black, with tone on tone stitching. Arms in solid Ashwood matt Black open pore, with metal inserts in Goldchamp S. matt finish and Metal swivel base in Pale Gold finish.