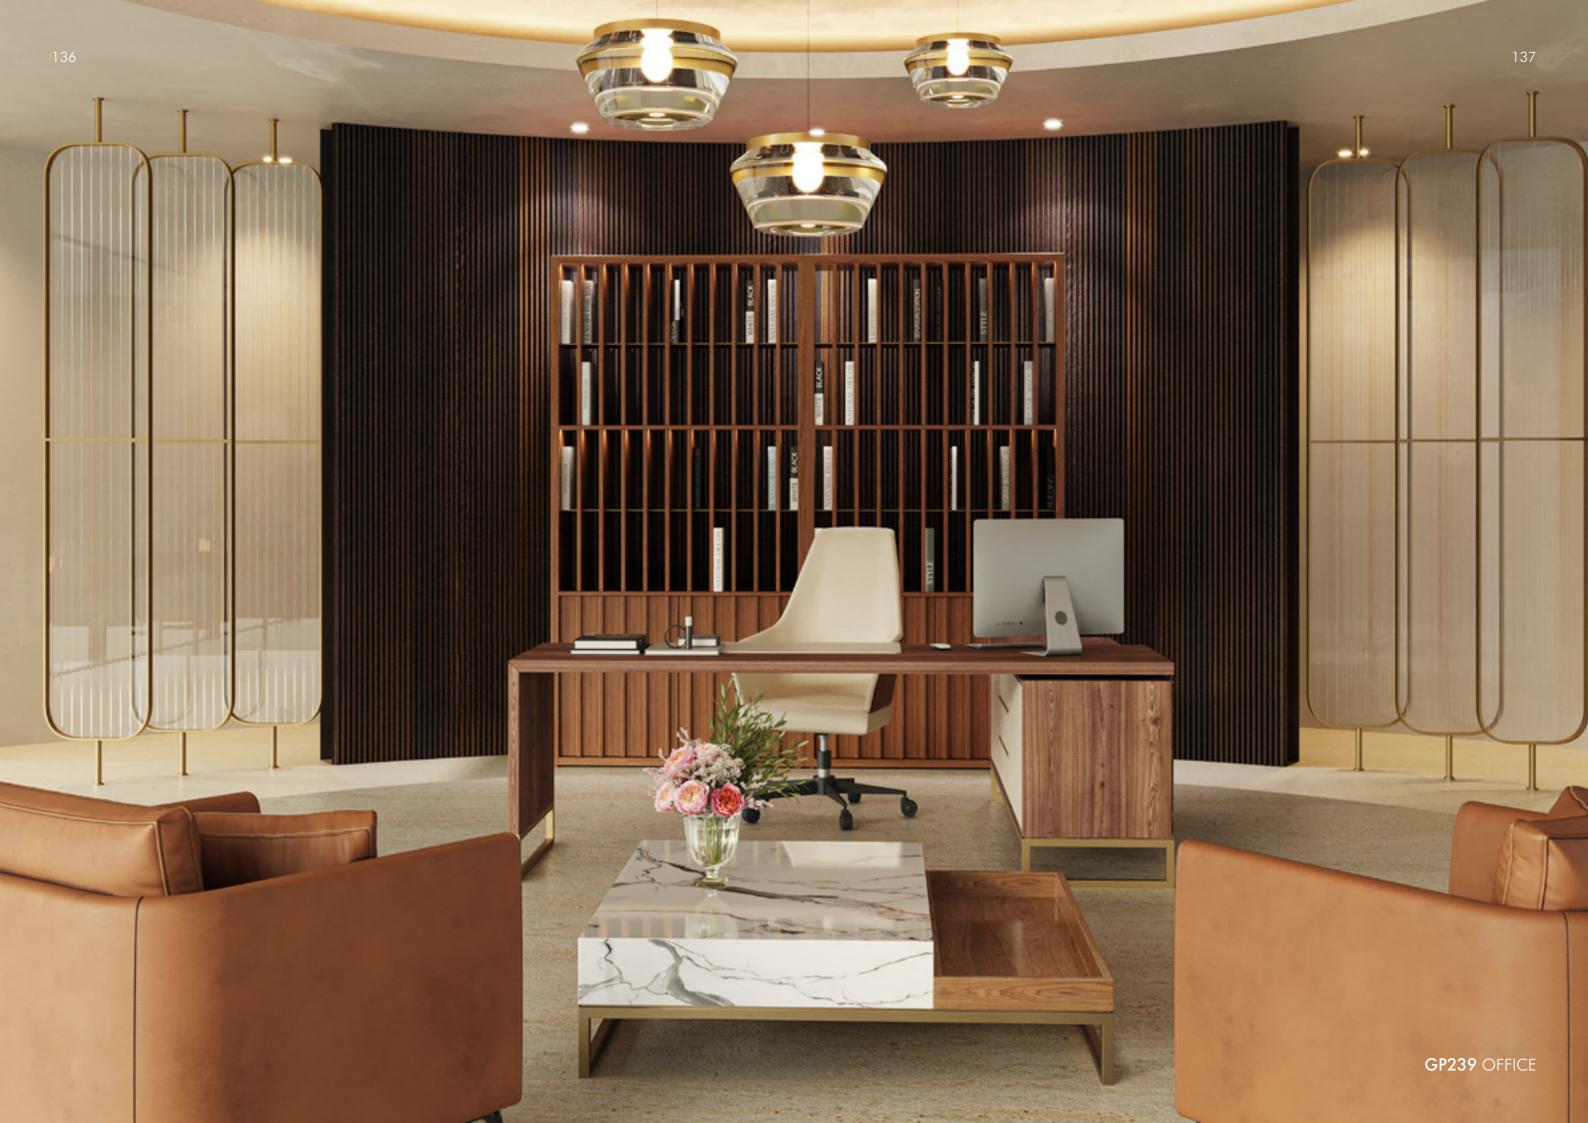

# GP239 Office

Desk with extension and magazine rack, cm 275x200x74h Structure in veneer Noce Canaletto, metal structure & details in light gold satin finish, desk kit, magazine rack & front of doors/drawers in Cuoio leather col. Milk.