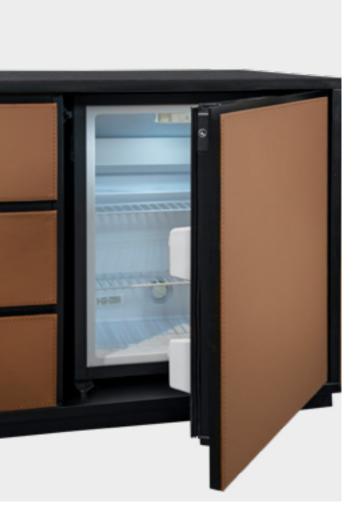

# GRANDS CARBON

Desk with side unit, cm 236x202x63/76h Upholstery in Leather art. Cuoio col. Tan with tone on tone stitching. top of side unit, base & internal side in carbon fiber. Options: Multiplug, Cable Port, Safe Box, hidden Fridge with Badge opening.

#### **GRANDS CARBON /** HIDDEN FRIDGE - OPENING WITH BADGE

**GRANDS** OFFICE

GRANDS OFFICE

THEFT

GRANDS 21 guest

Guest chair, 62x60x80h Internal upholstery in leather art. Kobe col. 6216, outback in printed leather art. Cuoio col. Pure Black with "BRICKS" print, tone on tone stitching. Metal swivel base col matt Black.