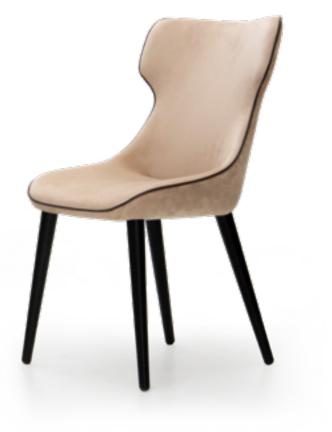

h, with wheels.





#### RONALD

Guest chair, cm 74x72x78h Leather Kobe col. 6214 on seat, backrest & edges, leather art. Kobe col. 5028 on external back, tone on tone stitching, metal base col. Chrome.

#### VENICE BEACH

Desk, cm 260x106x79h Top In leather Kobe col. 6214, tone on tone stitching, with working top and egdes in Venice veneer glossy finish, multiplug on right side sitting (optional). Drawers in leather Kobe col. 6214, tone on tone stitching.



Guest chair, cm 74x72x78h Leather art. Kobe col. 6214 on seat, backrest & edges, leather art. Kobe col. 5028 on external back, tone on tone stitching, matt Black lacquered metal base with Black wheels.





293



Chair, cm 47x59x88h In velvet Victoryform col. 4, piping in leather Daino col. Chestnut, legs lacquered col. matt black





#### VENICE BEACH

Desk, cm 260x106x79h Top & Structure In Noce Canaletto veneer, glossy finish, edges & central part in leather art. Vogue col. 6016 Moka.





Low office cabinet, cm 288x45x75h Top and structure in Noce Canaletto veneer, glossy finish, doors In leather art. Vogue col. 6016 Moka, with black lacquered handles.





#### VENICE BEACH

President chair, cm 86x70x136/146h All in leather art. Vogue col. 6016 Moka & Vogue 6016 Moka perforated, with quilting on internal arms, central seat, central backrest and on the sides of the backrest. Metal base Chrome finish, with wheels.

#### **VENICE BEACH**

President chair, cm 86x70x136/146h All in leather art. Vogue col. 6016 Moka & Vogue 6016 Moka perforated, with quilting on internal arms, central seat, central backrest and on th