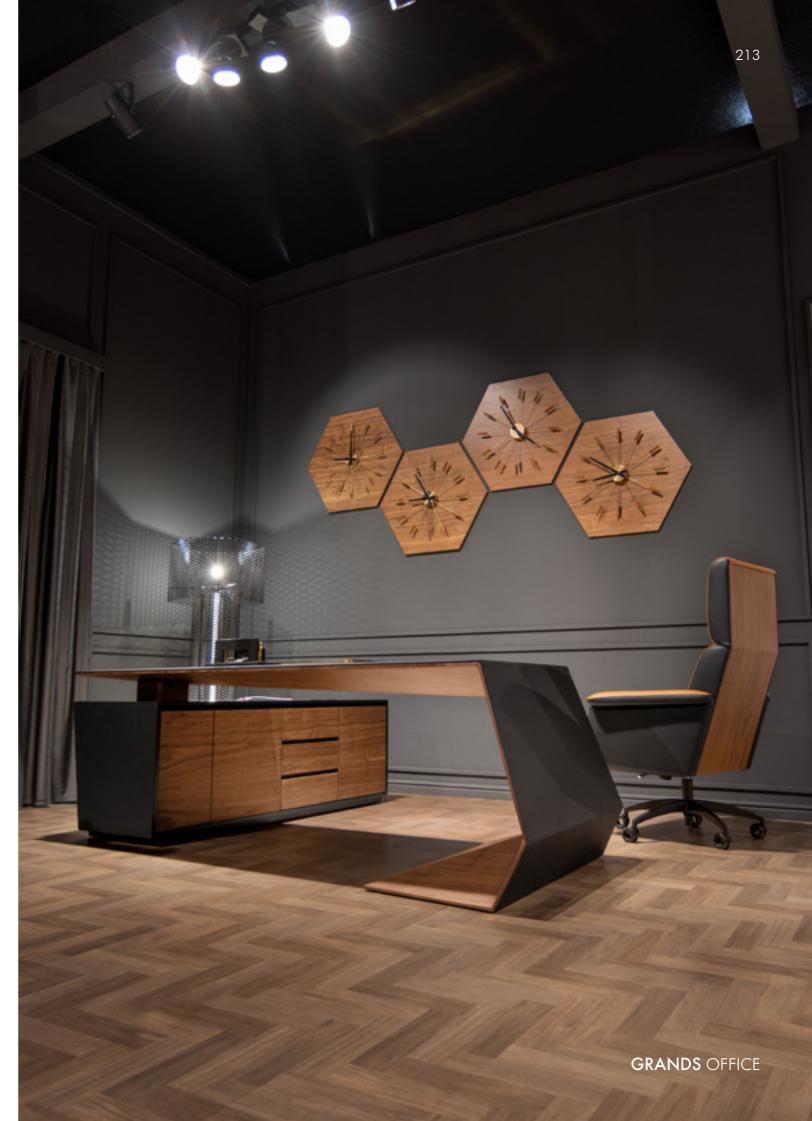

# **GRANDS VENICE**

212

Desk with side unit, cm 235x183x76h Desk: Top & external side in leather art. Cuoio col. Pure Black, undertop & internal part of the leg in veneer Venice. Side Unit: Outback in leather art. Cuoio col. Pure Black, frontal drawers & doors panel in veneer Venice, top & other lacquered parts in Black Matt finish. Accessories included: Multiplug, Cable Port, Built-in Fridge hidden in the Side Unit opening with personal badge, Safe Box opening with personal pin code.

# GRANDS MEETING

218

Meeting table, cm 400x170x75,5h Top in leather Cuoio col. Tan, contrast stitching, with 2 multiplugs, legs in Sahara Noir marble.

GRANDS bookcase

Bookcase, cm 250x47x200h Structure & frontal doors panel in veneer Ash Open Pore Black, sides and in leather art. Cuoio col. Tan, base in Black matt finish. Includes Led lighting. black lacquered handles in Black finish.