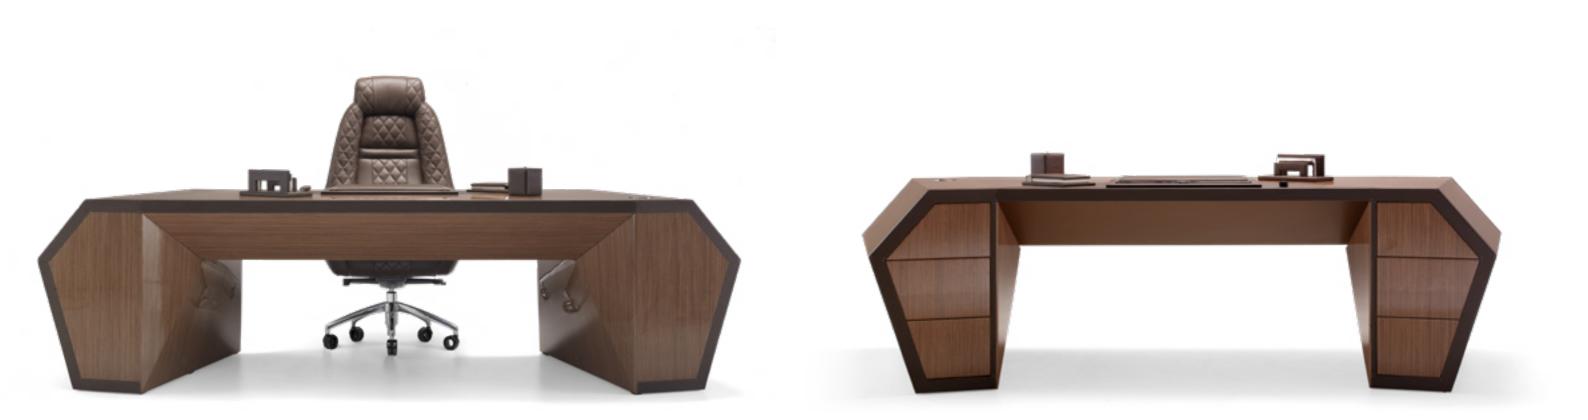

### PANAMERA

Desk, cm 220x85x74h Structure and edges of the top in solid Ashwood matt Black open pore. Top, front panel and front of drawers in leather art. Daino col. Mud, tone on tone stitching. Metal parts Goldchamp S. matt finish, rectangular handles col. Gold Satin.

# 0 0 Ū.

MODIGLIANI

President chair cm 63.5x71x111h Seat backrest in leather art. Daino col. Mud, with flap in leather art. Cuoio col. Pure Black, with tone on tone stitching. Arms in solid Ashwood matt Black open pore, with metal inserts in Goldchamp S. matt finish and Metal swivel base in Pale Gold finish.