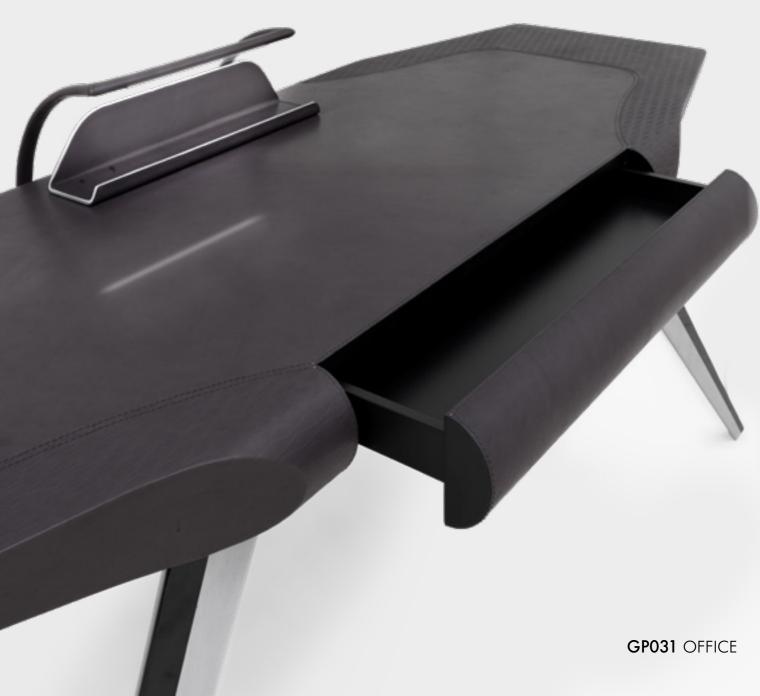

# GP031 Office

# GP031/AV

Desk, cm 240x90x80h sides of top in leather Newskin col. 22S, writing desk & frontal part of drawer in veneer Venice glossy fin-ish, tone on tone stitching, metal legs col. black glossy finish, with led light, drawer and pen/card holder.