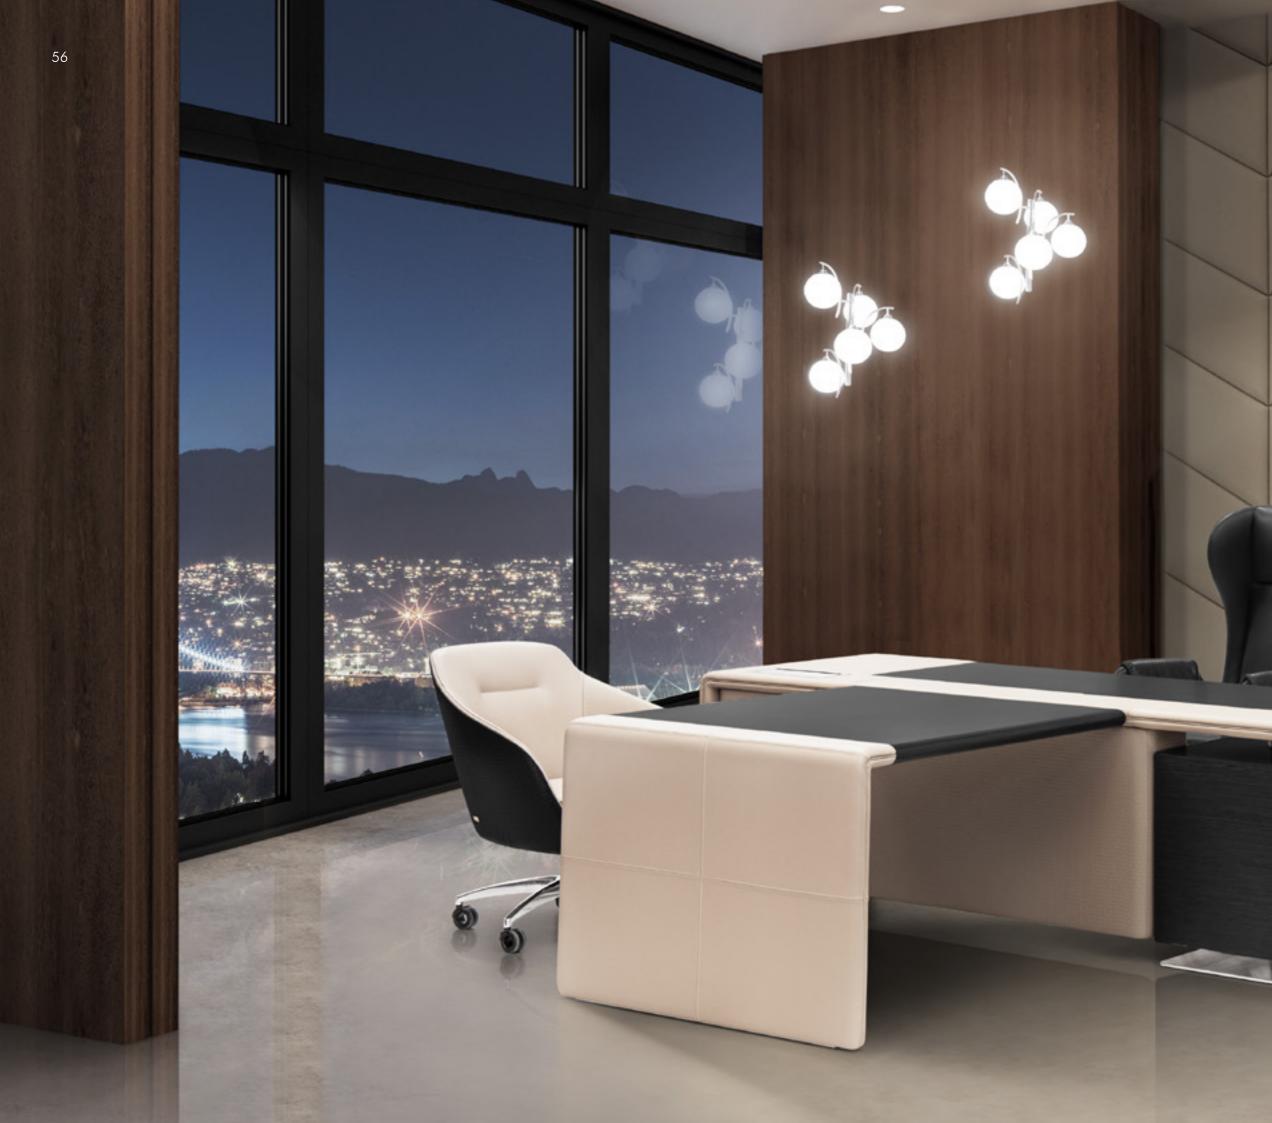

#### KIM

Desk, cm 240x90x74h Top, drawers and modesty panel in Ash Black veneer, open pore matt finish, working top, modesty panel and magazine rack in leather art. Daino col. Oyster. Metal base and handles in Goldchamp S. matt finish.

#### MERA

President chair cm 57x62,5x119h in leather art. Daino col. Oyster, lacquered border col. Black, swivel metal base matt Black lacquered.

Meeting Table, cm 510x180x76h In veneer Ash Black open pore.

#### MERA

79

President chair cm 57x62,5x119h in leather art. Daino col. Oyster, lacquered border col. Black, swivel metal base matt Black lacquered.

KIM OFFICE