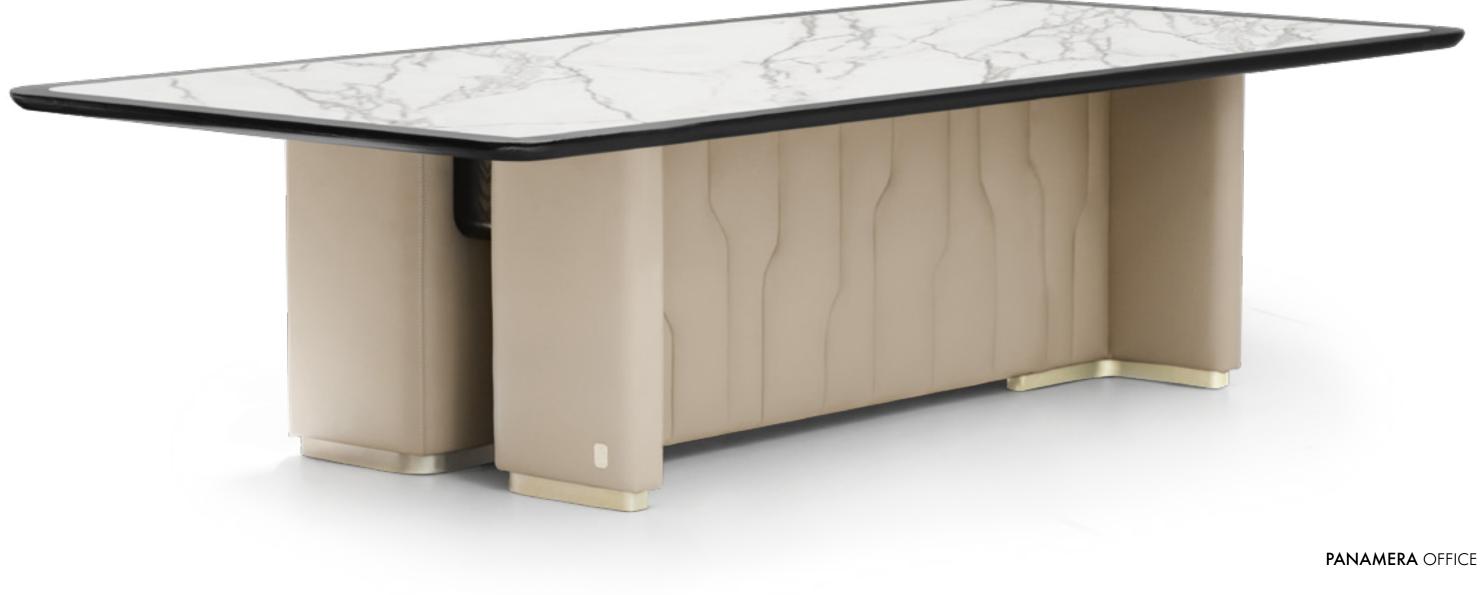

# PANAMERA

Meeting Table, cm 350x140x74h Top in Carrara marble, top frame in solid Ashwood matt Black open pore finish. Base in leather art. Daino col. Mud, tone on tone stitching. Feet and metal details in Pale Gold finish.