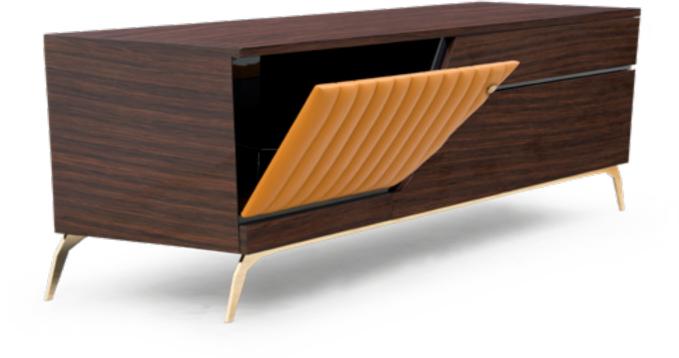

or in Ash veneer lacquered col. Oyster Open Pore, doors and sides in leather Nabuk col. Black.

Sideboard, cm 218x53x50h Structure & top in leather Daino col. Chestnut, front of doors in veneer Mahogany matt, metal handles col. light gold matt, metal legs col. Goldchamp S. matt.





### WHITSON

Sideboard, cm 230x50x70h Top in leather Cuoio col. Dark Mocha with "Exagon" print, metal "Formitalia" handles in Light Gold satin finish, fronts and sides in veneer Venice matt finish, base lacquered col. matt black





359

# LENNY

Sideboard, cm 230x57x72h Top & frontal side in veneer Palissandro glossy, right looking door in leather Vogue col. 6007 Brandy with vertical stitching, metal "Formitalia" handles in Light Gold satin finish, metal feet col. gold glossy, black matt lacquered inserts.





# WHITSON

Sideboard, cm 186x55x75h Top in leather Cuoio col. Corda with "Exagon" print, fronts and sides in veneer Ash stained Mink, feet in Nickel Bronze finish





### KARL

Sideboard, cm 280x40x61h Top & structure in veneer Ash lacquered Black Open Pore, front drawers in veneer Venice matt finish, metal base in Goldchamp matt finish





# FG-5528

Sideboard, cm 275x50x61h Top & Sides in Olive Burl veneer glossy, front of doors in nichel bronze finish, metal feet col.nichel bronze, inside in red colour.





### GP267

Sideboard, cm 230x55x72h Structure in Ash veneer lacquered black open pore, metal base in black matt finish, metal magazine rack and feet in Light Gold satin finish





370

Sideboard, cm 230x60x60h Top, fronts of drawers and doors in Ash Stained Moka veneer, struc