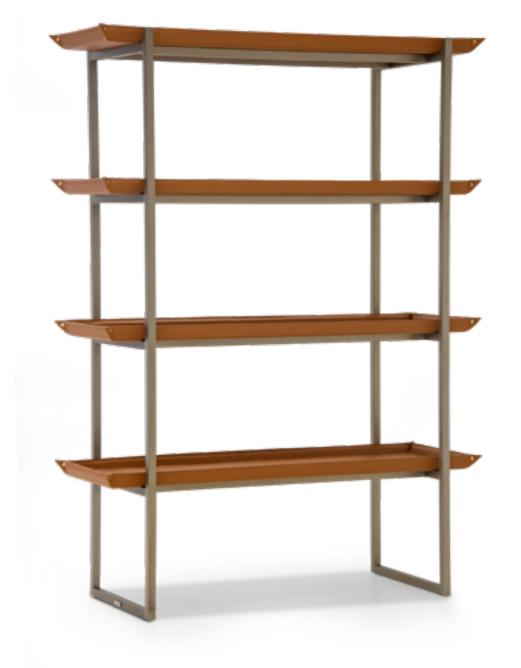

#### GP274

Bookshelf, cm 125x47x171h Metal structure in Light Gold satin finish, shelves in Cuoio leather col. Kestral Tan

#### GP274

Bookshelf, cm 180x47x171h Metal structure in Light Gold satin finish, shelves in Cuoio leather col. Kestral Tan