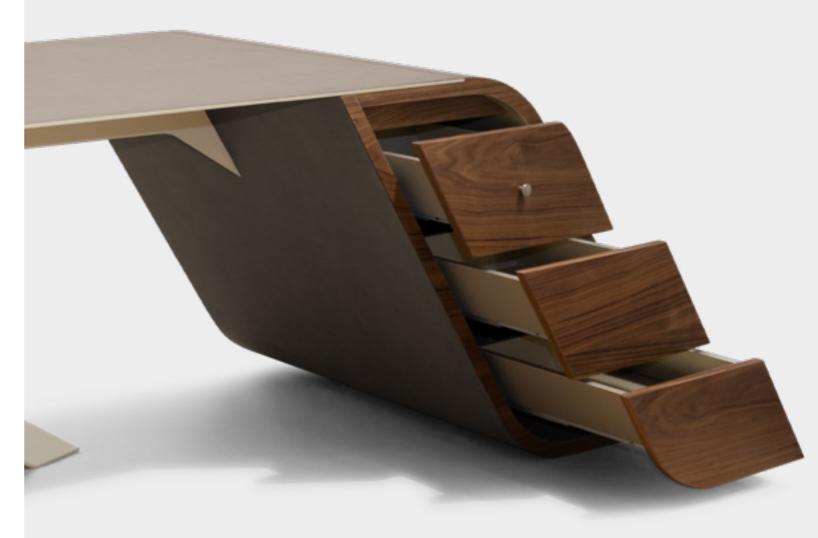

# GP004/A

Desk, cm 300x90x75h Desk with 3 drawers, veneer Noce Canaletto, with optional multiplug. Alluminium structure in Pale Gold finish, with upholstery in leather art. Nobù col. Seppia.

155

V004 OFFICE