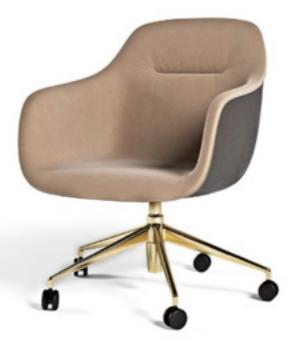

## KAZIMIR

Chair, cm 60x58x85h Seat and backrest in leather Daino col. Fuge, outer backrest in leather Daino col. Graphite, tone on tone stitching. Metal structure in Goldchamp S. matt finish.

Chair, cm 63x56x83h All in leather Kobe col. 6177, legs in solid Ashwood col. Mocha

KOWLOON

91

Guest Chair, cm 65x76x83h Seat and backrest in leather Kobe col. 5223, outback in leather Kobe col. 5028, metal base Pale Gold finish with wheels

LOUVRE OFFICE