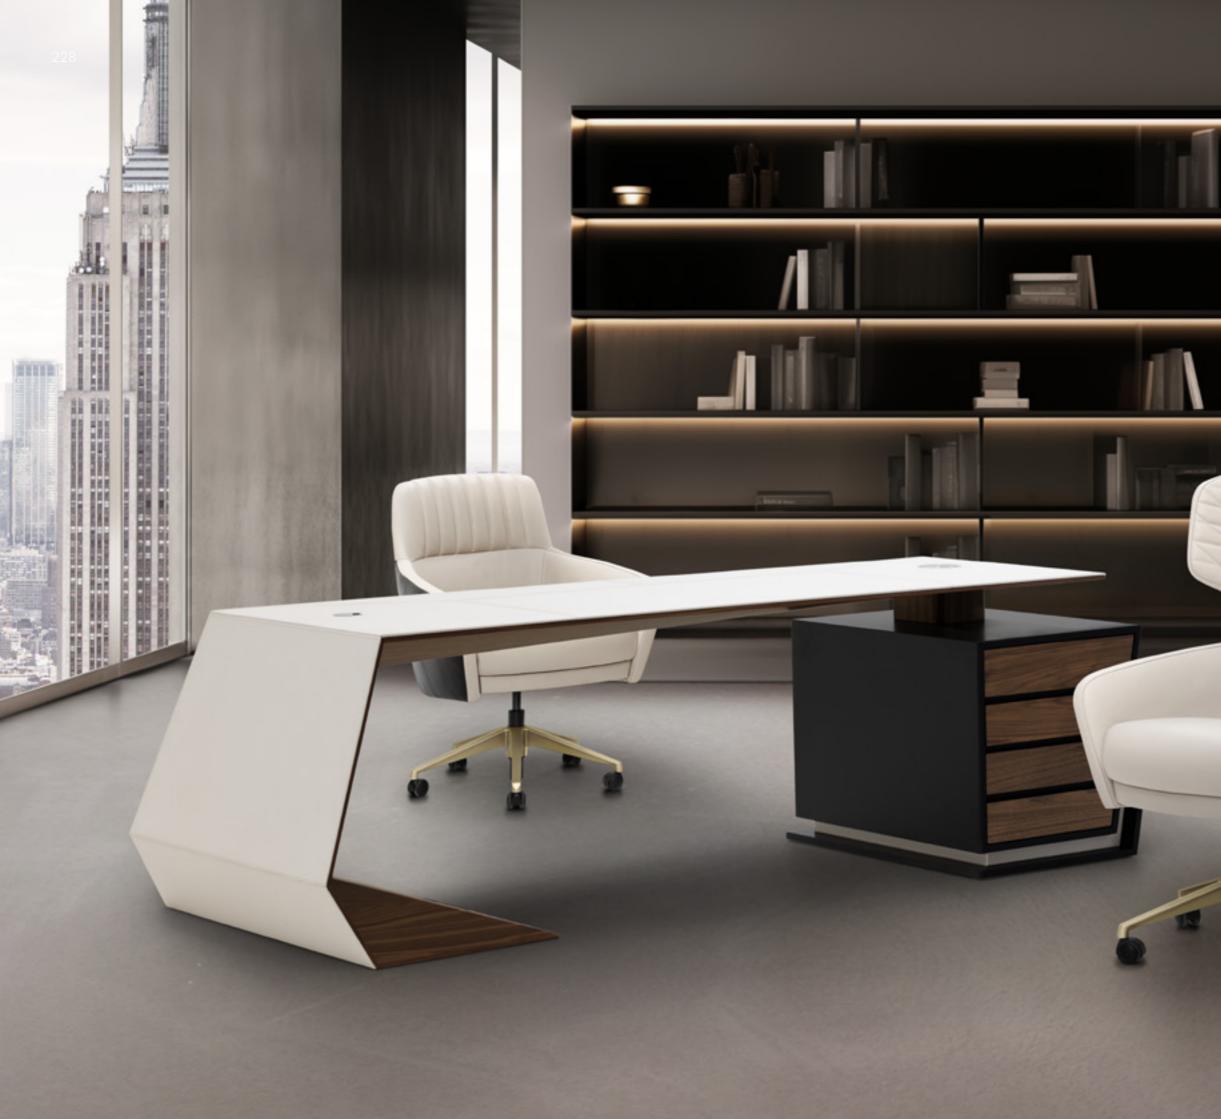

# PANAMERA/B

Desk, cm 220x85x74h Structure in Titanium Oak veneer, open pore matt finish, edges of the top in Black solid Ashwood, open pore finish. Top, front of drawers and front panel in leather art. Daino col. Mud, tone on tone stitching. Metal parts in Goldchamp S. matt finish with rectangular handles Gold Satin finish.

### PANAMERA/C

Desk, cm 220x85x74h Structure in Ash veneer, Mink stained open pore finish, edges of the top in solid Ashwood, matt Black lacquered, open pore. Top, front panel, front of drawers in leather art. Daino col Graphite, tone on tone stitching. Metal parts in Goldchamp S. matt finish with rectangular handles in Gold Satin finish.

# PANAMERA

Desk, cm 220x85x74h Structure in Titanium Oak veneer open pore matt finish, edges of the top in Black solid Ashwood, open pore finish. vTop, front panel, fornt of drawers in leather art. Daino col. Mud. Metal parts in Goldchamp S. matt finish with rectangular handles in Gold satin finish.

### PANAMERA

Desk extension, cm 175x85x70h Structure in Titanium Oak veneer open pore matt finish, edges of top in Black solid Ashwood, open pore finish. Metal details in Goldchamp S. matt finish.