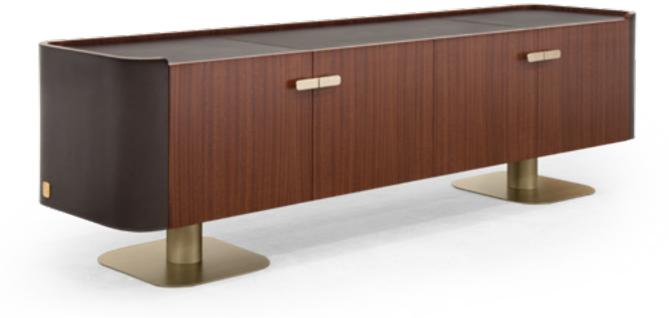

### CHICAGO

Console, cm 150x40x70h All in Planked Black veneer open pore matt finish, metal details col. Goldchamp S. matt