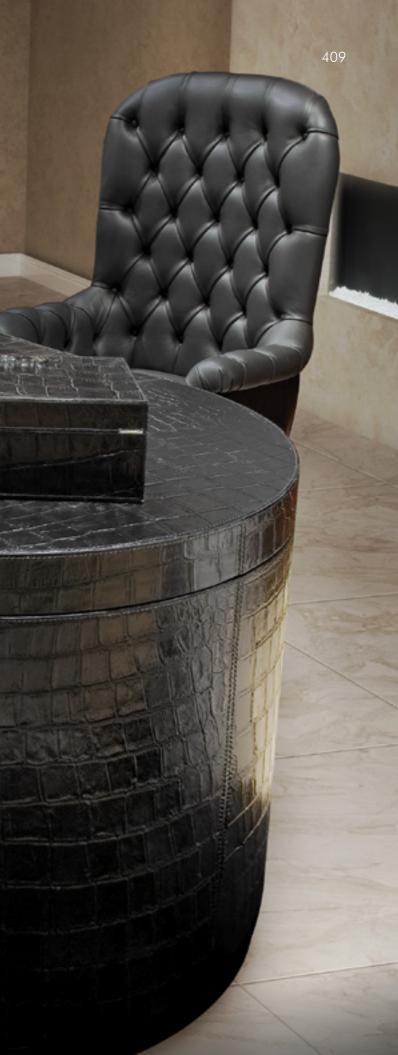

## PLACE VENDOME

Desk, cm 270x120x75h Leather Big Cocco col. Black, metal details in Nickel finish.