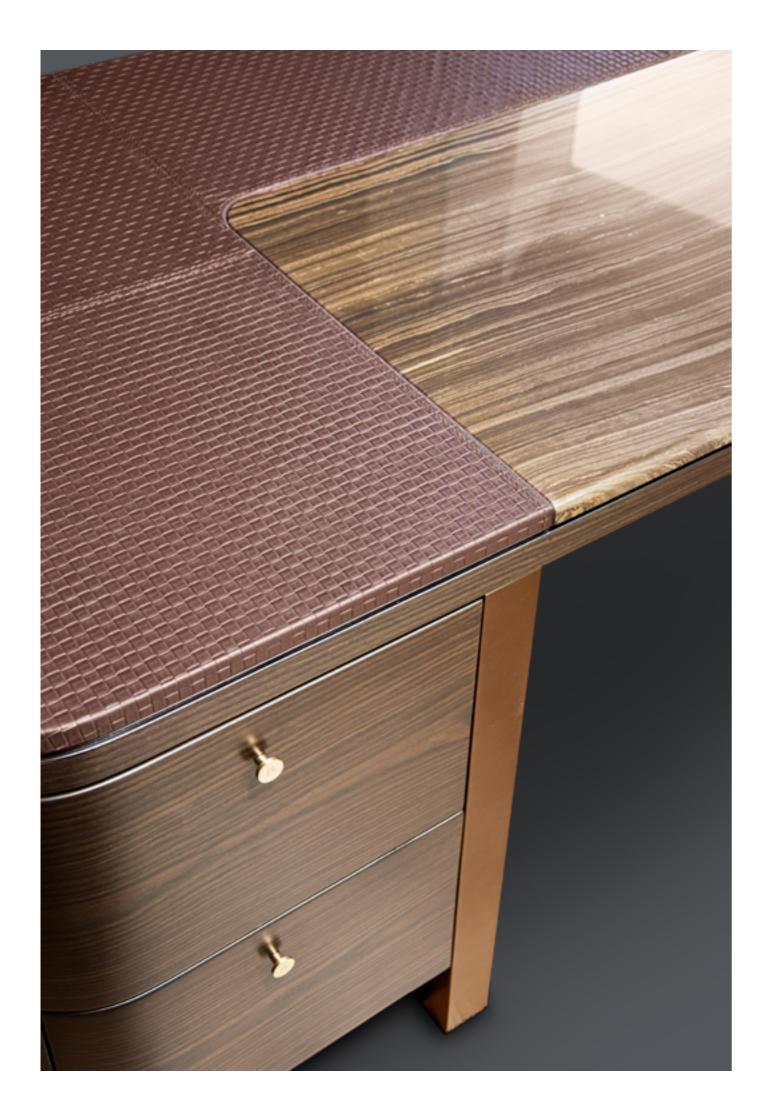

# SEOUL

Desk, cm 240x90x75h Top & frontal panel in leather Cuoio col. Dark Mocha with "small tress" print, Eramosa straight cut marble desk pad, sides & drawers in Xilo veneer col. Flamed Grey matt finish, metal details & base in bronze finish.