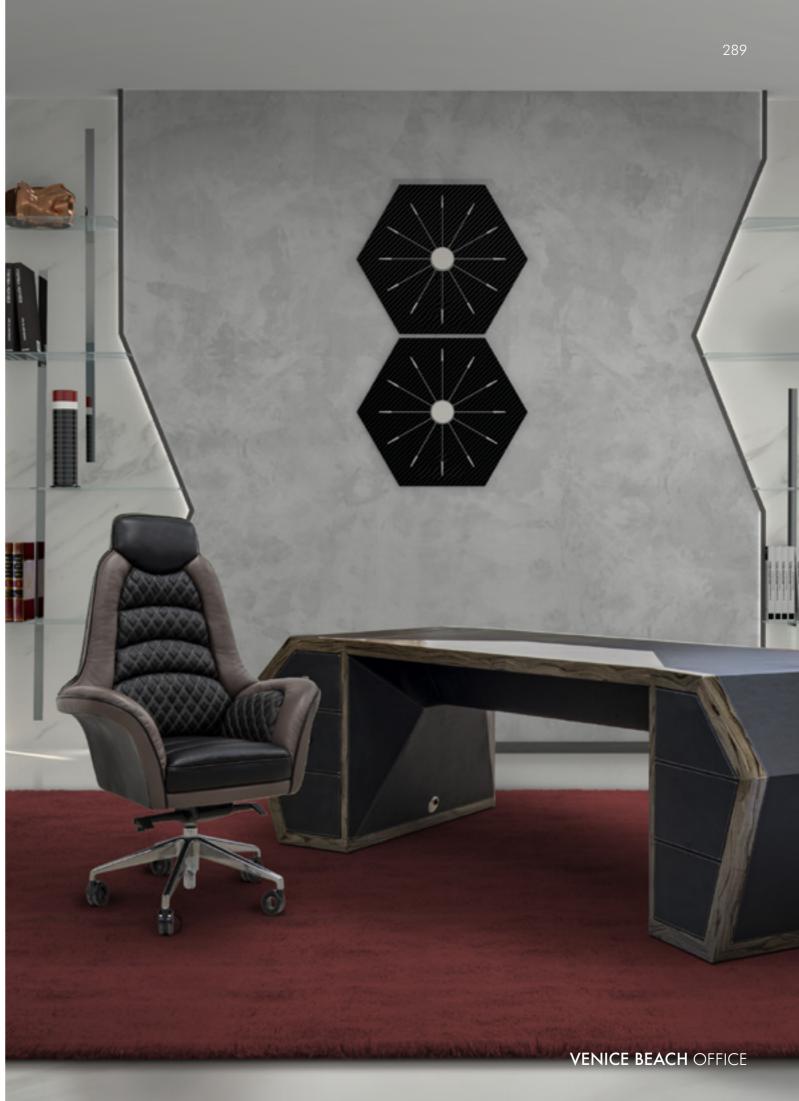

# VENICE BEACH Office

VENICE BEACH OFFICE

#### **VENICE BEACH**

Desk, cm 260x106x79h Top In leather art. Daino col. Coal Black with contrast stitching col. Grey, with edges and working top in veneer V005 glossy finish, with multiplug on right side sitting (optional). Drawers in leather art. Vogue col 6029, with contrast stitching col. Grey, black lacquered handles. Heavy and side edges in veneer V005, semiglossy finish.