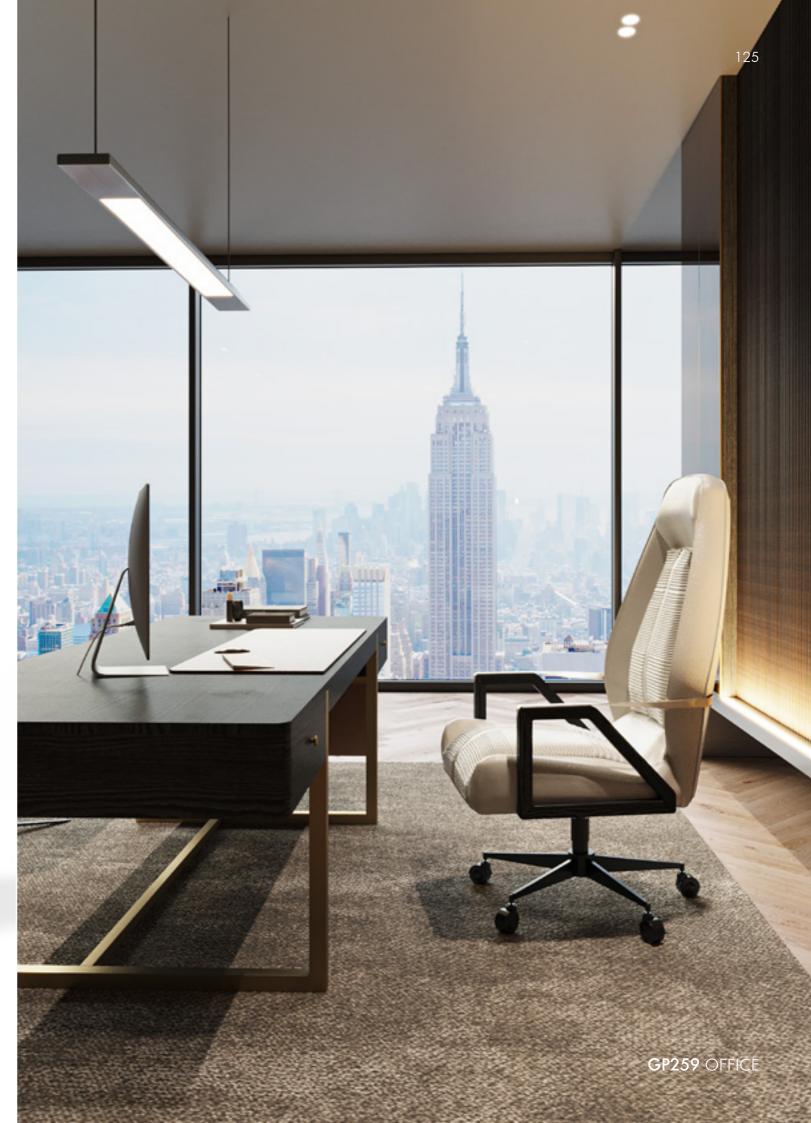

GP237 OFFICE

GP259 Office

Desk, cm 240x90x74h Top, drawers and modesty panel in Ash Black veneer, open pore matt finish, working top and magazine rack in leather Cuoio col. Kestral Tan. Hidden shelf inside the working top with badge opening. Metal base & metal handle in Goldchamp S. matt finish.