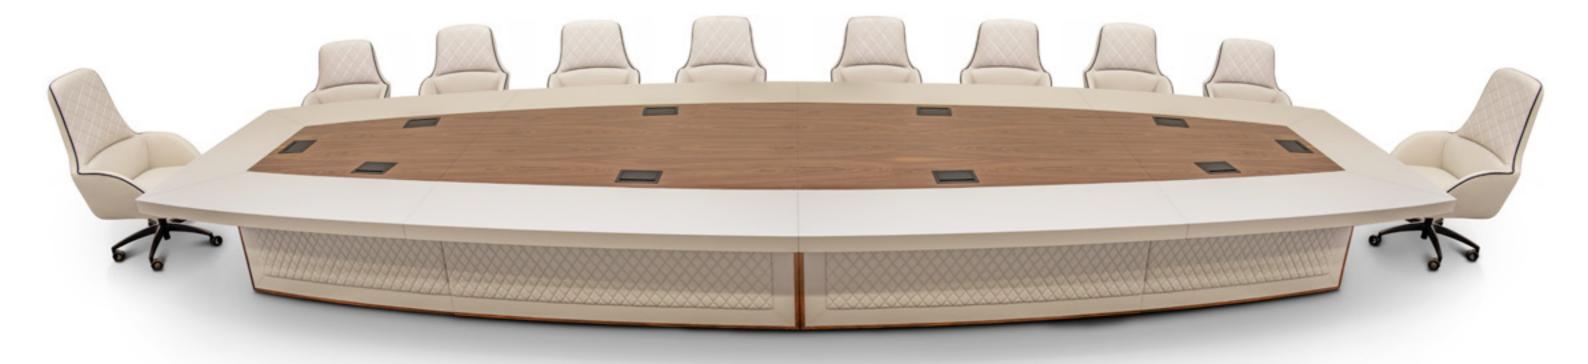

## BETHANY

20-Seat meeting table, cm 700x240x74h Top in leather art. Daino col. Oyster, tone on tone stitching with cental insert in Venice veneer semiglossy finish and 10 multiplugs. Base in quilted leather art. Daino col. Oyster, tone on tone stitching, inserts in Venice veneer, semiglossy finish