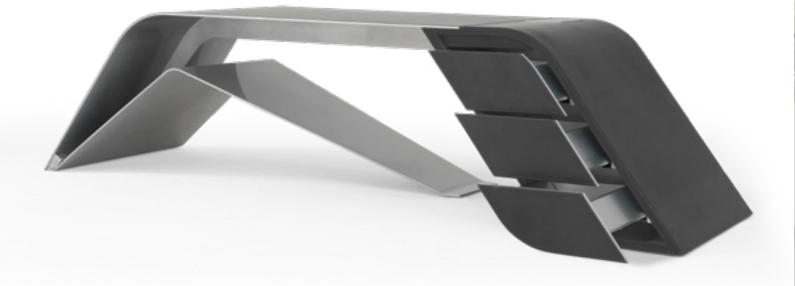

# PANAMERA Office

### PANAMERA

Desk, cm 220x85x74h Structure and edges of the top in solid Ashwood matt Black open pore. Top, front panel and front of drawers in leather art. Daino col. Mud, tone on tone stitching. Metal parts Goldchamp S. matt finish, rectangular handles col. Gold Satin.