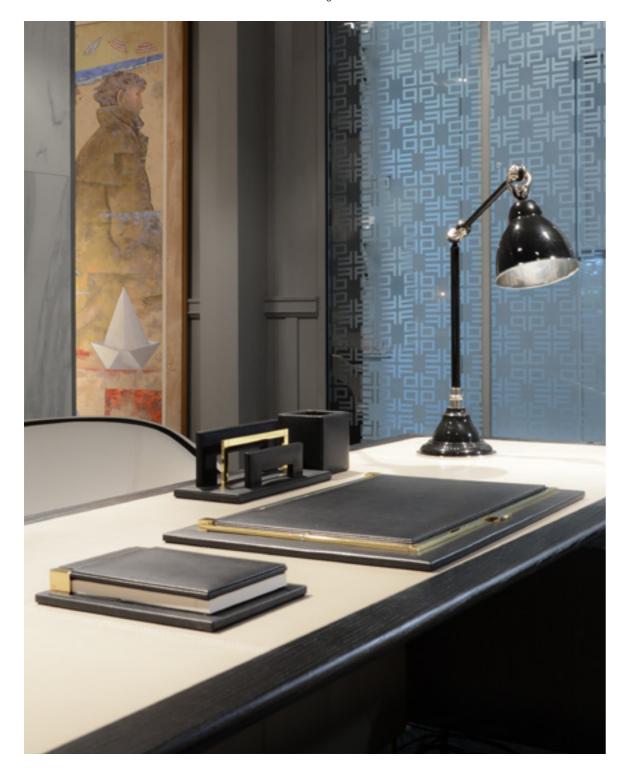

# YANGOON

Desk, cm 225x94x76h Top and side in leather art. Daino col. Fudge, modesty panel in leather art. Daino col Fudge with "Small Tress" print, tone on tone stitching. Working top and drawers in Ash veneer Mink stained, open pore finish. Metal details in Goldchamp S matt finish.

# YANGOON

Desk kit 5 pieces In leather Daino col. Fudge with "Small Tress" print, metal gold glossy finish

YANGOON OFFICE

53