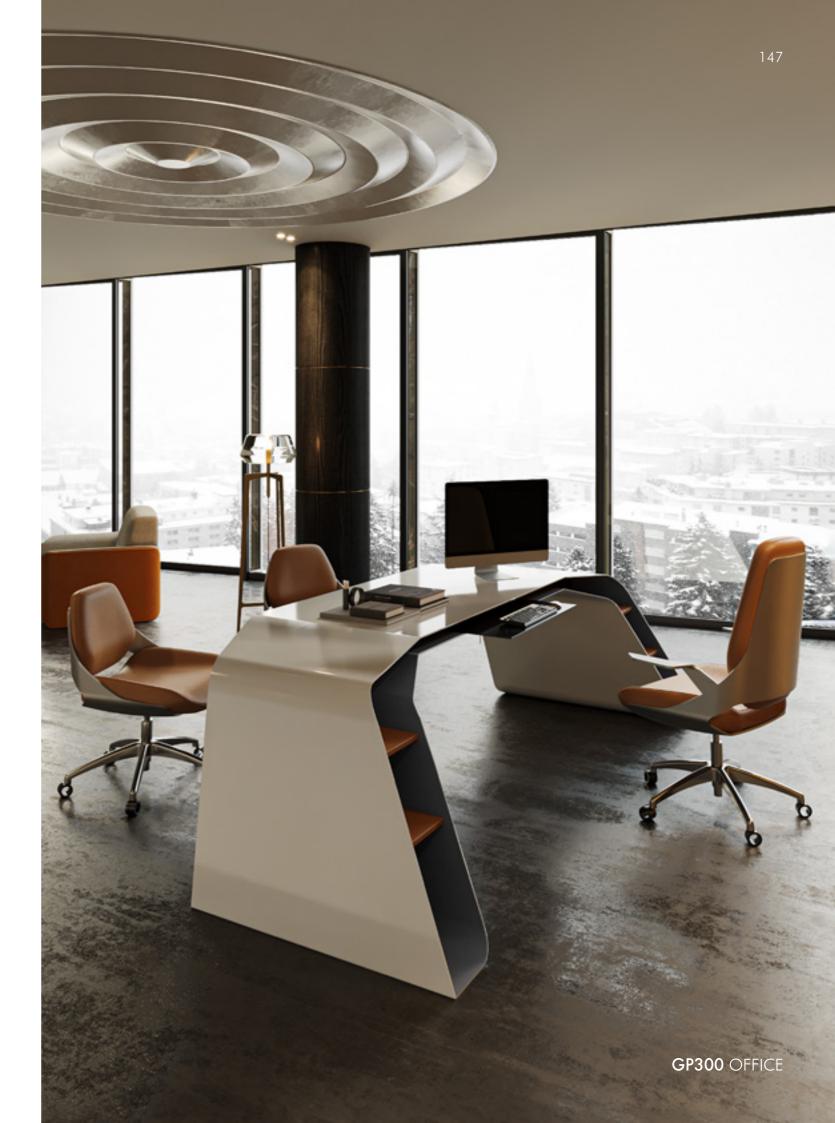

#### GP231

Coffee table, cm 120x120x31,5h In marble Black Marquinia & Glass fumé, metal base in Light Gold satin finish

GP300 Office

GP300 OFFICE

**(**)

Desk, cm 273x130x75,5h All in Aluminium Alloy with Cuoio details col. Tan, black lacquered internal part