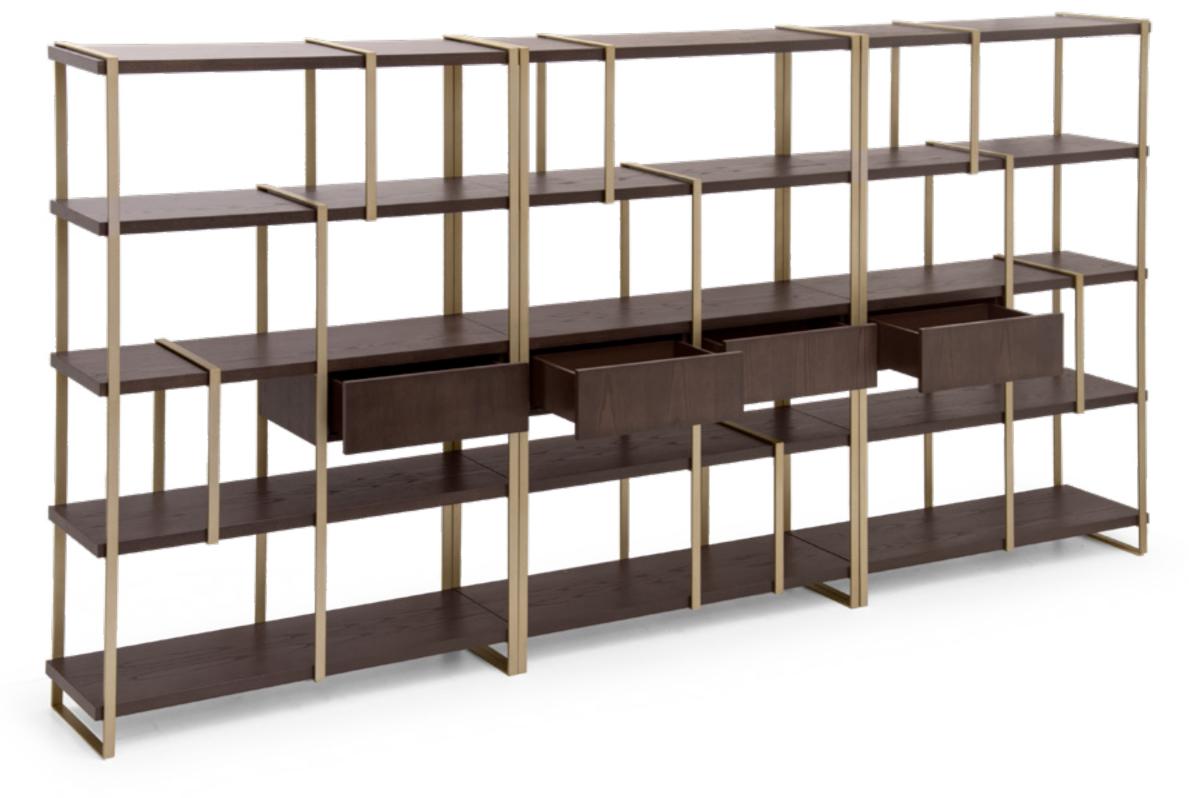

#### FORTYTWO

Bookshelf, cm 90x40x182h Shelves in veneer Ash stained Moka, metal structure in Goldchamp matt

FORTYTWO

Bookshelf, cm 375x40x182h Shelves in veneer Ash stained Mink, metal structure in Goldchamp matt