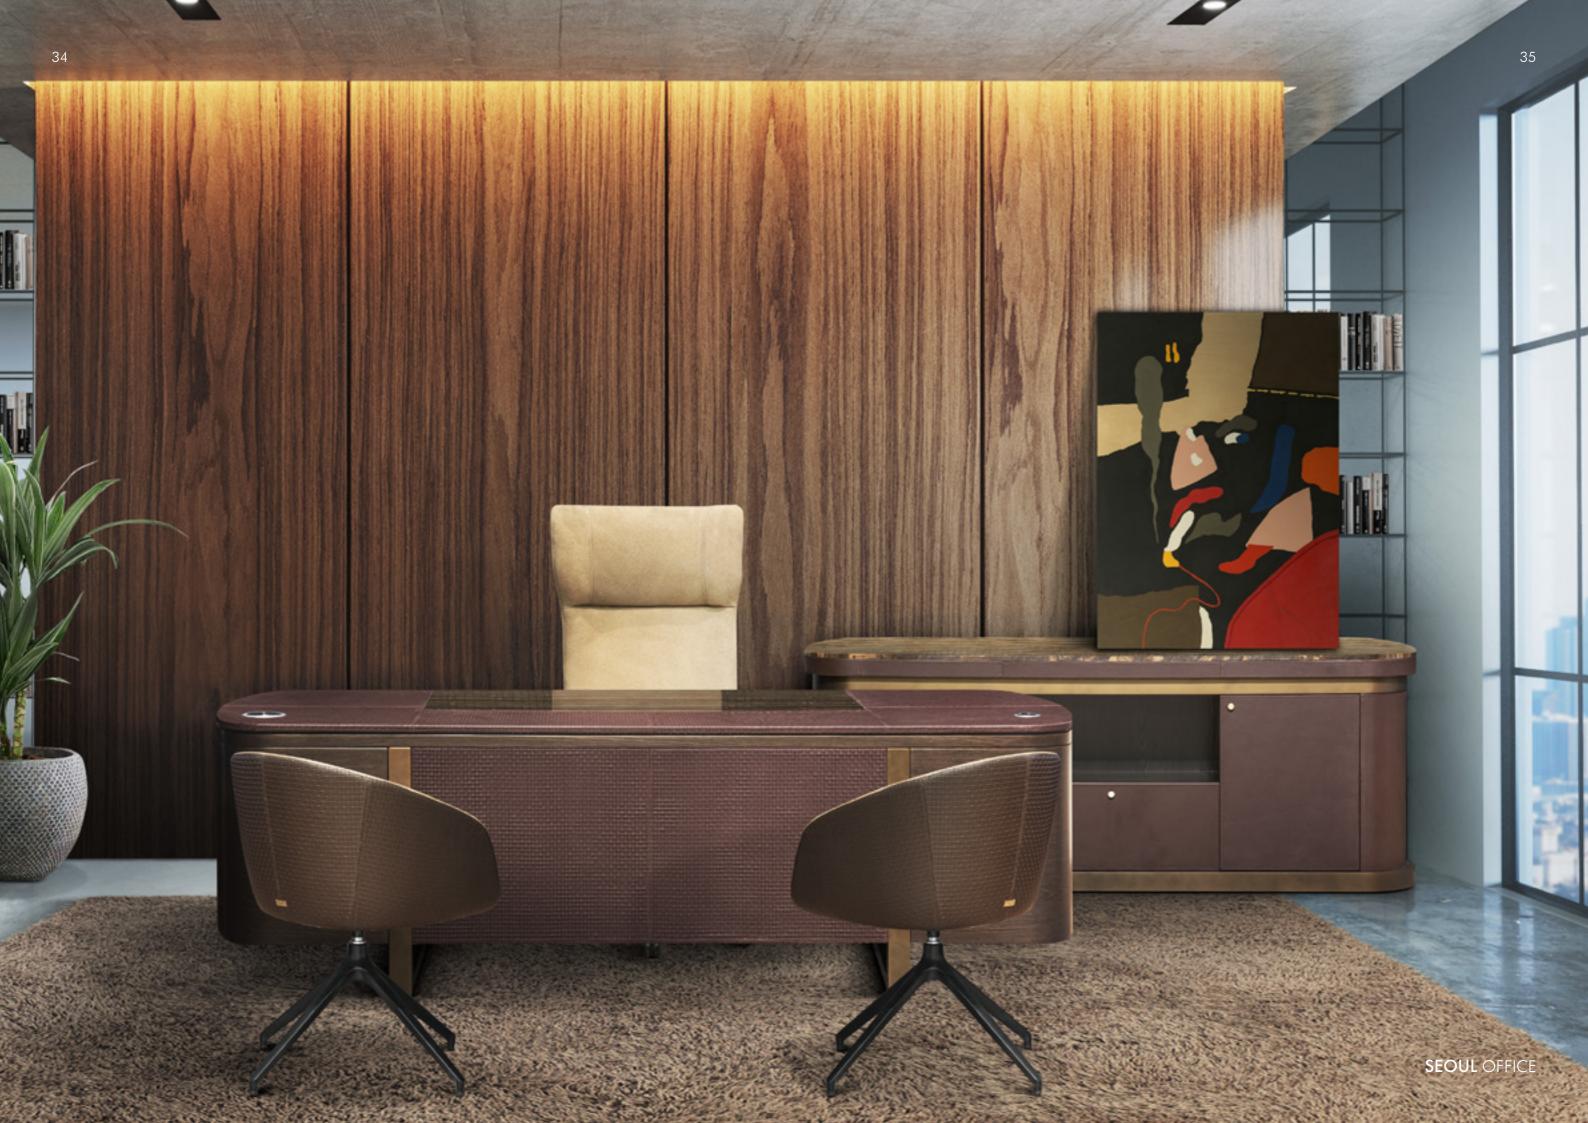

# SEOUL

Desk, cm 240x90x75h Top & frontal panel in leather Cuoio col. Dark Mocha with "small tress" print, Eramosa straight cut marble desk pad, sides & drawers in Xilo veneer col. Flamed Grey matt finish, metal details & base in bronze finish.

# SITTING

File Cabinet, cm 220x40x85h Top in marble Eramosa straight cut, structure in veneer Xilo col. Flamed Grey matt finish, doors in leather Cuoio col. Dark Mocha, frame top & frame base in bronze finish, metal details in gold finish.

SEOUL OFFICE

MODIGLIANI

38

President Chair, cm 63.5x71x111h Headrest & seat in leather Tapiro col. Corda, Backrest in leather Cuoio col. Dark Mocha with "small tress" print, armrest in solid Ashwood col. Mocha with metal details in bronze finish.

# SEOUL

Guest Chair, cm 58x57x80h Headrest & seat in leather Tapiro col. Corda, Backrest in leather Cuoio col. Dark Mocha with "small tress" print, metal base in black finish.

Desk, cm 235x100x75h Top in Venice veneer, working top in leather art. Daino col. Mud, sides and front panel in leather art. Daino col. Chestnut. Metal structure in Goldchamp S. matt finish.