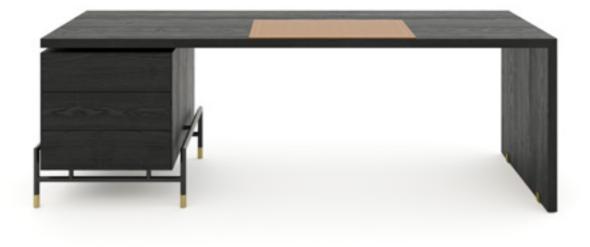

# GP237 Office

Desk, cm 225x70x74h Structure in veneer Ash O.P. Black, metal structure lacquered col. black matt, metal details in light gold satin finish, desk kit in Cuoio leather col. Kestral Tan.

Chair, cm 55x57x78h Seat and backrest in fabric Brera col. 02, structure and flaps in Cuoio leather col. Kestral Tan, metal structure in matt black finish, feet in Light Gold satin finish.